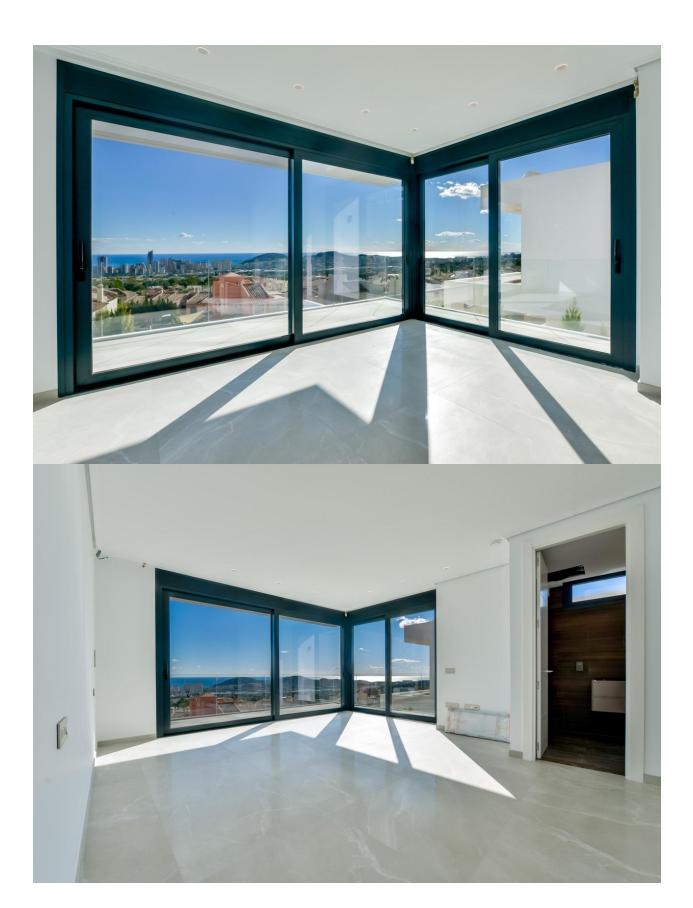

#### **DESCRIPTION**

NEW BUILD LUXURY VILLA IN FINESTRAT New Build Modern villa in Finestrat with sea views. Excellent location with great privileges for being in a quiet Sierra Cortina urbanization but very close to all services and shops, as well as the beach. Design and modern lines with the latest technologies and materials. Villa build on the plot of 704 m2, has 4 bedrooms, 4 bathrooms, open plan fully fitted kitchen with island, lounge area with direct access to the terrace with the pool, completely finished garden with automatic irrigation, velevator inside the house, fitted wardrobes, radiating floor, electric blinds, exterior and interior lights brand Siemens, high ceilings up to 3.20 m high, basement with English patio, aerothermal heating, Iroco entrance gate, garage for 4 vehicles with automatic doors of 128m2 with 5m ceilings, facade finished with natural stone, interior doors with a height of 2.40 m. Villa located in the Sierra Cortina resort complex, ?next to two golf courses, theme parks, a large shopping centre and a few minutes from the beaches of Benidorm. Finestrat located in the Marina Baixa region of the Costa Blanca, close to neighbouring Benidorm and about 40 kilometres from the city of Alicante and the international airport. The village is situated on the mountainside

of Puig Campana and offers beautiful views of the mountains, the coast and the Mediterranean Sea.