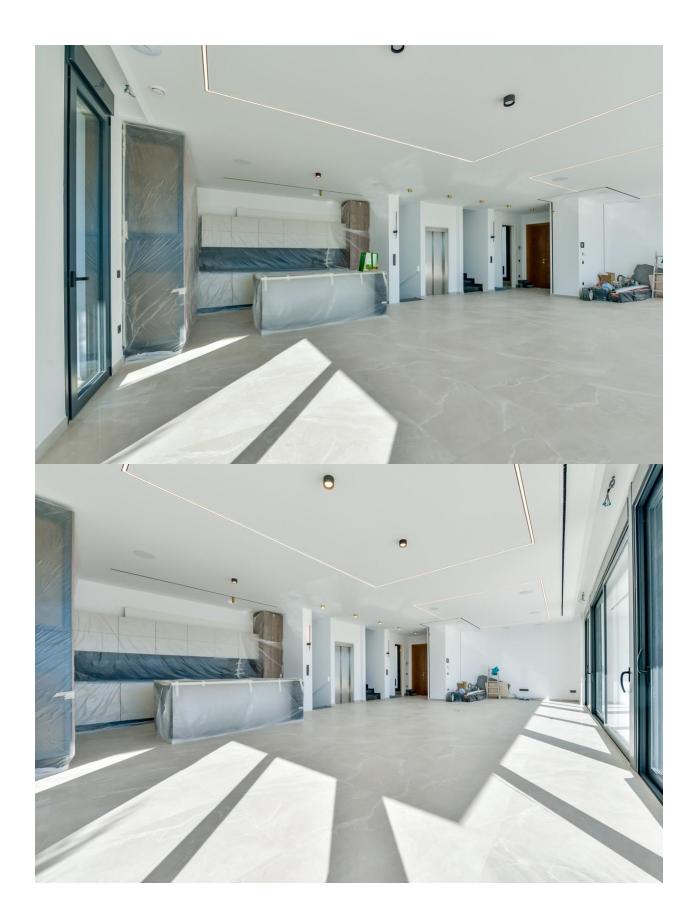

#### **DESCRIPTION**

NEW BUILD LUXURY VILLA IN FINESTRAT New Build Modern villa in Finestrat with sea views. Excellent location with great privileges for being in a quiet Sierra Cortina urbanization but very close to all services and shops, as well as the beach. Design and modern lines with the latest technologies and materials. Villa build on the plot of 704 m2, has 4 bedrooms, 4 bathrooms, open plan fully fitted kitchen with island, lounge area with direct access to the terrace with the pool, completely finished garden with automatic irrigation, velevator inside the house, fitted wardrobes, radiating floor, electric blinds, exterior and interior lights brand Siemens, high ceilings up to 3.20 m high, basement with English patio, aerothermal heating, Iroco entrance gate, garage for 4 vehicles with automatic doors of 128m2 with 5m ceilings, facade finished with natural stone, interior doors with a height of 2.40 m. Villa located in the Sierra Cortina resort complex, ?next to two golf courses, theme parks, a large shopping centre and a few minutes from the beaches of Benidorm. Finestrat located in the Marina Baixa region of the Costa Blanca, close to neighbouring Benidorm and about 40 kilometres from the city of Alicante and the international airport. The village is situated on the mountainside