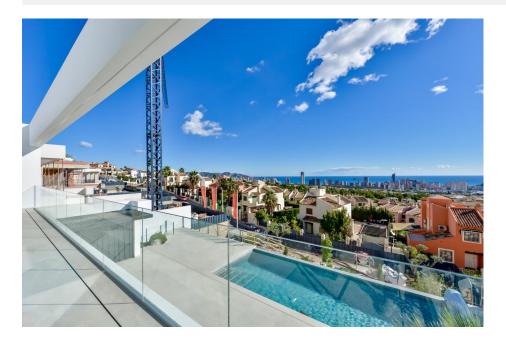

#### **DESCRIPTION**

NEW BUILD LUXURY VILLA IN FINESTRAT New Build Modern villa in Finestrat with sea views. Excellent location with great privileges for being in a quiet Sierra Cortina urbanization but very close to all services and shops, as well as the beach. Design and modern lines with the latest technologies and materials. Villa build on the plot of 704 m2, has 4 bedrooms, 4 bathrooms, open plan fully fitted kitchen with island, lounge area with direct access to the terrace with the pool, completely finished garden with automatic irrigation, velevator inside the house, fitted wardrobes, radiating floor, electric blinds, exterior and interior lights brand Siemens, high ceilings up to 3.20 m high, basement with English patio, aerothermal heating, Iroco entrance gate, garage for 4 vehicles with automatic doors of 128m2 with 5m ceilings, facade finished with natural stone, interior doors with a height of 2.40 m. Villa located in the Sierra Cortina resort complex, ?next to two golf courses, theme parks, a large shopping centre and a few minutes from the beaches of Benidorm. Finestrat located in the Marina Baixa region of the Costa Blanca, close to neighbouring Benidorm and about 40 kilometres from the city of Alicante and the international airport. The village is situated on the mountainside

of Puig Campana and offers beautiful views of the mountains, the coast and the Mediterranean Sea.