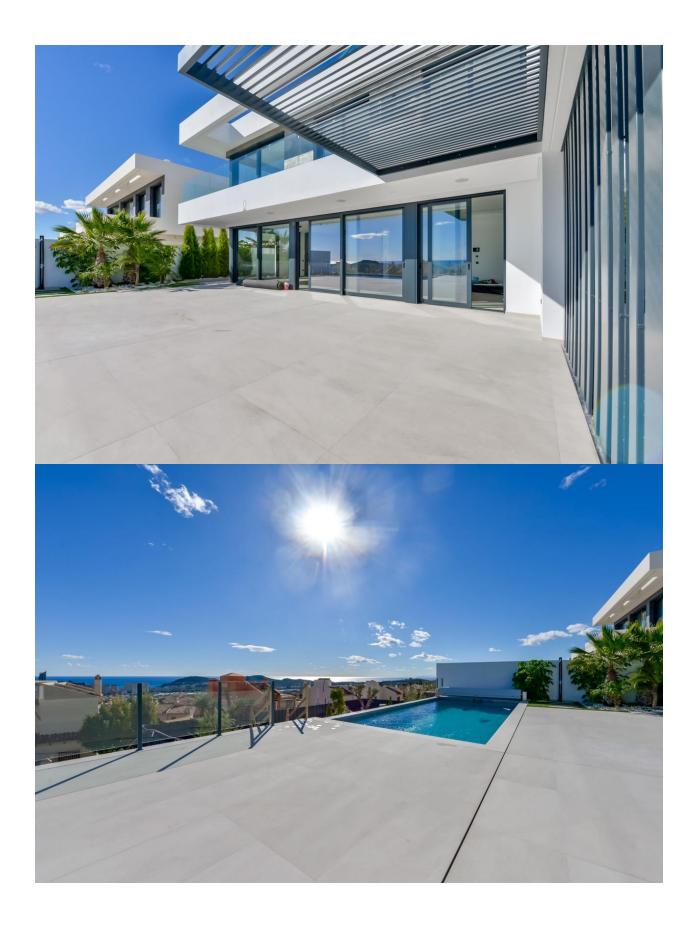

#### **DESCRIPTION**

NEW BUILD LUXURY VILLA IN FINESTRAT New Build Modern villa in Finestrat with sea views. Excellent location with great privileges for being in a quiet Sierra Cortina urbanization but very close to all services and shops, as well as the beach. Design and modern lines with the latest technologies and materials. Villa build on the plot of 704 m2, has 4 bedrooms, 4 bathrooms, open plan fully fitted kitchen with island, lounge area with direct access to the terrace with the pool, completely finished garden with automatic irrigation, velevator inside the house, fitted wardrobes, radiating floor, electric blinds, exterior and interior lights brand Siemens, high ceilings up to 3.20 m high, basement with English patio, aerothermal heating, Iroco entrance gate, garage for 4 vehicles with automatic doors of 128m2 with 5m ceilings, facade finished with natural stone, interior doors with a height of 2.40 m. Villa located in the Sierra Cortina resort complex, ?next to two golf courses, theme parks, a large shopping centre and a few minutes from the beaches of Benidorm. Finestrat located in the Marina Baixa region of the Costa Blanca, close to neighbouring Benidorm and about 40 kilometres from the city of Alicante and the international airport. The village is situated on the mountainside

of Puig Campana and offers beautiful views of the mountains, the coast and the Mediterranean Sea.