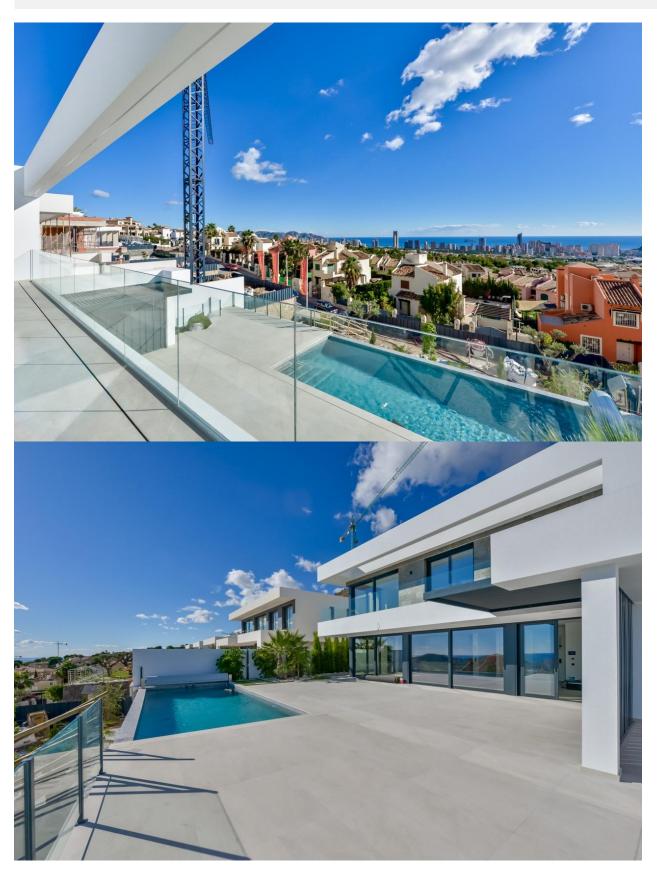

#### **DESCRIPTION**

NEW BUILD LUXURY VILLA IN FINESTRAT New Build Modern villa in Finestrat with sea views. Excellent location with great privileges for being in a quiet Sierra Cortina urbanization but very close to all services and shops, as well as the beach. Design and modern lines with the latest technologies and materials. Villa build on the plot of 704 m2, has 4 bedrooms, 4 bathrooms, open plan fully fitted kitchen with island, lounge area with direct access to the terrace with the pool, completely finished garden with automatic irrigation, velevator inside the house, fitted wardrobes, radiating floor, electric blinds, exterior and interior lights brand Siemens, high ceilings up to 3.20 m high, basement with English patio, aerothermal heating, Iroco entrance gate, garage for 4 vehicles with automatic doors of 128m2 with 5m ceilings, facade finished with natural stone, interior doors with a height of 2.40 m. Villa located in the Sierra Cortina resort complex, ?next to two golf courses, theme parks, a large shopping centre and a few minutes from the beaches of Benidorm. Finestrat located in the Marina Baixa region of the Costa Blanca, close to neighbouring Benidorm and about 40 kilometres from the city of Alicante and the international airport. The village is situated on the mountainside

of Puig Campana and offers beautiful views of the mountains, the coast and the Mediterranean Sea.