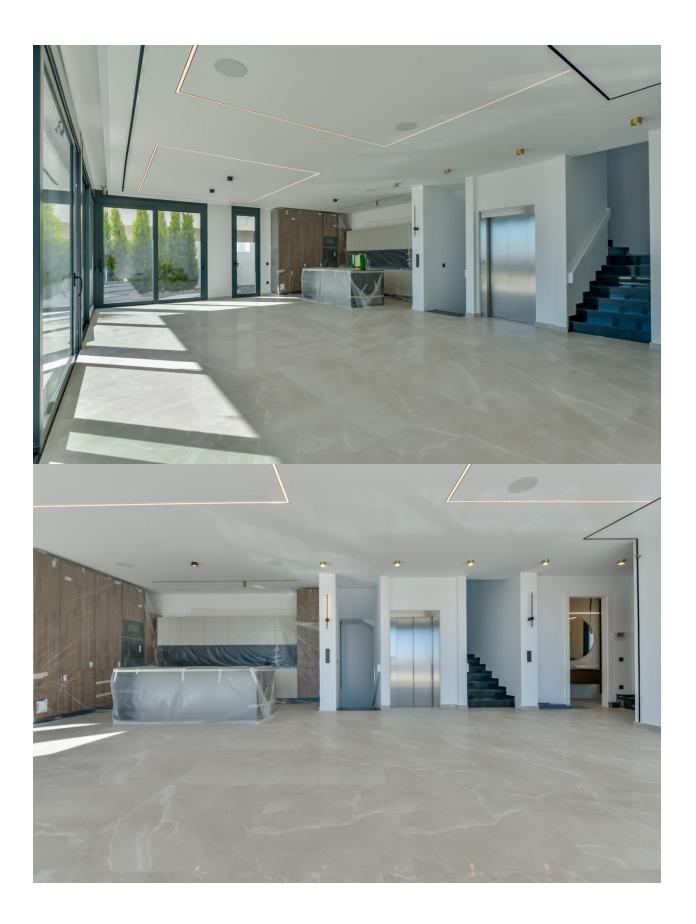

#### **DESCRIPTION**

NEW BUILD LUXURY VILLA IN FINESTRAT New Build Modern villa in Finestrat with sea views. Excellent location with great privileges for being in a quiet Sierra Cortina urbanization but very close to all services and shops, as well as the beach. Design and modern lines with the latest technologies and materials. Villa build on the plot of 704 m2, has 4 bedrooms, 4 bathrooms, open plan fully fitted kitchen with island, lounge area with direct access to the terrace with the pool, completely finished garden with automatic irrigation, velevator inside the house, fitted wardrobes, radiating floor, electric blinds, exterior and interior lights brand Siemens, high ceilings up to 3.20 m high, basement with English patio, aerothermal heating, Iroco entrance gate, garage for 4 vehicles with automatic doors of 128m2 with 5m ceilings, facade finished with natural stone, interior doors with a height of 2.40 m. Villa located in the Sierra Cortina resort complex, ?next to two golf courses, theme parks, a large shopping centre and a few minutes from the beaches of Benidorm. Finestrat located in the Marina Baixa region of the Costa Blanca, close to neighbouring Benidorm and about 40 kilometres from the city of Alicante and the international airport. The village is situated on the mountainside