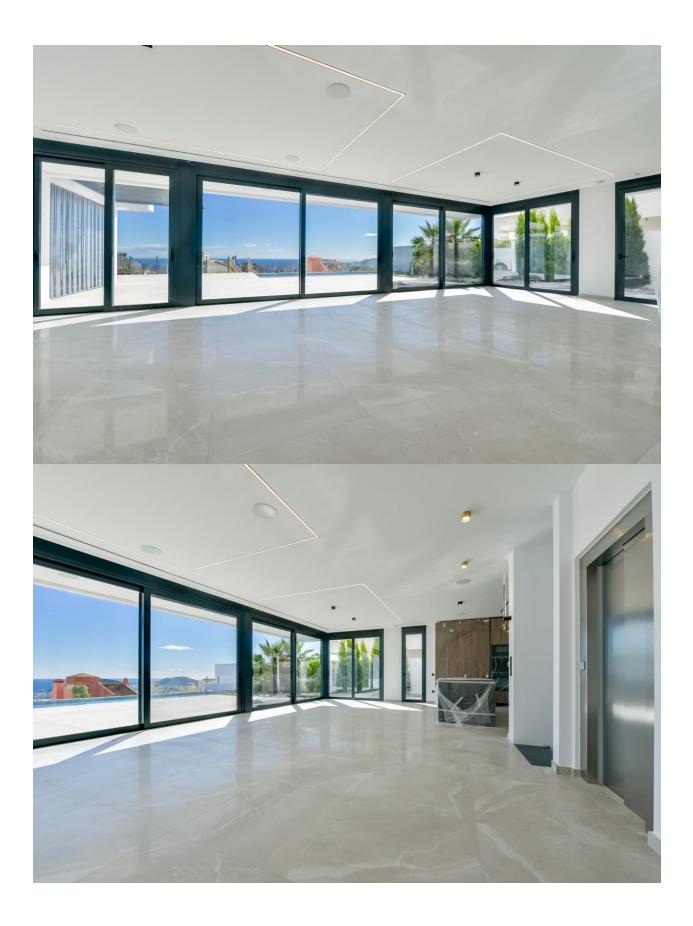

#### **DESCRIPTION**

NEW BUILD LUXURY VILLA IN FINESTRAT New Build Modern villa in Finestrat with sea views. Excellent location with great privileges for being in a quiet Sierra Cortina urbanization but very close to all services and shops, as well as the beach. Design and modern lines with the latest technologies and materials. Villa build on the plot of 704 m2, has 4 bedrooms, 4 bathrooms, open plan fully fitted kitchen with island, lounge area with direct access to the terrace with the pool, completely finished garden with automatic irrigation, velevator inside the house, fitted wardrobes, radiating floor, electric blinds, exterior and interior lights brand Siemens, high ceilings up to 3.20 m high, basement with English patio, aerothermal heating, Iroco entrance gate, garage for 4 vehicles with automatic doors of 128m2 with 5m ceilings, facade finished with natural stone, interior doors with a height of 2.40 m. Villa located in the Sierra Cortina resort complex, ?next to two golf courses, theme parks, a large shopping centre and a few minutes from the beaches of Benidorm. Finestrat located in the Marina Baixa region of the Costa Blanca, close to neighbouring Benidorm and about 40 kilometres from the city of Alicante and the international airport. The village is situated on the mountainside