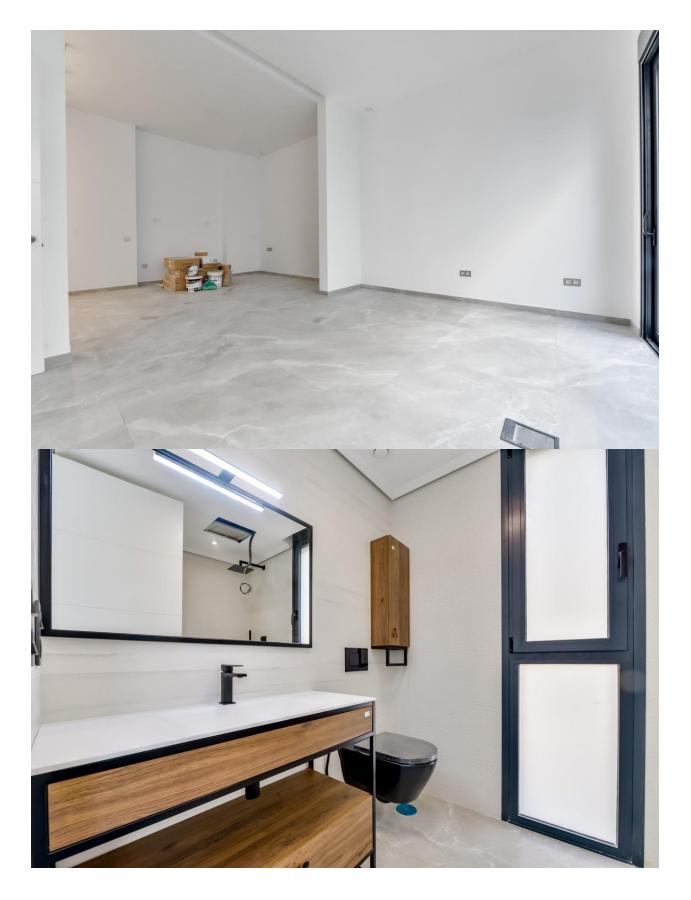

#### **DESCRIPTION**

NEW BUILD LUXURY VILLA IN FINESTRAT New Build Modern villa in Finestrat with sea views. Excellent location with great privileges for being in a quiet Sierra Cortina urbanization but very close to all services and shops, as well as the beach. Design and modern lines with the latest technologies and materials. Villa build on the plot of 704 m2, has 4 bedrooms, 4 bathrooms, open plan fully fitted kitchen with island, lounge area with direct access to the terrace with the pool, completely finished garden with automatic irrigation, velevator inside the house, fitted wardrobes, radiating floor, electric blinds, exterior and interior lights brand Siemens, high ceilings up to 3.20 m high, basement with English patio, aerothermal heating, Iroco entrance gate, garage for 4 vehicles with automatic doors of 128m2 with 5m ceilings, facade finished with natural stone, interior doors with a height of 2.40 m. Villa located in the Sierra Cortina resort complex, ?next to two golf courses, theme parks, a large shopping centre and a few minutes from the beaches of Benidorm. Finestrat located in the Marina Baixa region of the Costa Blanca, close to neighbouring Benidorm and about 40 kilometres from the city of Alicante and the international airport. The village is situated on the mountainside

of Puig Campana and offers beautiful views of the mountains, the coast and the Mediterranean Sea.