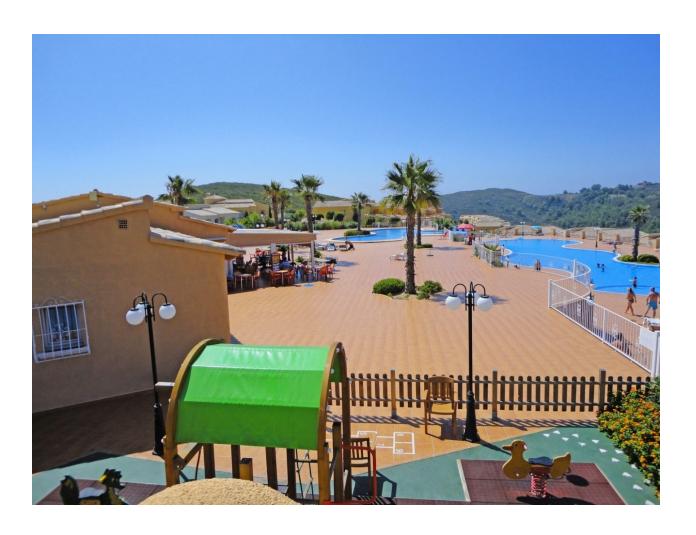

## **DESCRIPTION**

NEW BUILD APARTMENTS IN CUMBRE DEL SOL New Built apartments with a modern architecture, with 2 bedrooms and 2 bathrooms, kitchen open to the living room, with various models to choose from, terrace and garden on the ground floor apartments, and solarium on the top floor, all distributed to make the most of the space, taking advantage of the Mediterranean light and offering a plus of comfort in your day to day. The equipment in the apartments are also oriented to comfort with under-floor heating, hot and cold air conditioning by conduits with thermostat in the living room, hot water by Altherma system, electrical appliances are included and a project of decoration to give them style and warmness. The communal areas are designed for relax and enjoy as a family, with pool surrounded by large terraces to enjoy the sun, playground for kids, social club, gardens and parking areas. Within a short distance to Cala del Llebeig, the urban core of Moraira and all the services that Residential Resort Cumbre del Sol is equipped with. Residential is surrounded by an exceptional environment, in which they highlight beautiful views over the Mediterranean sea, an ideal promotion to enjoy free time with family in the communal areas with various pools, large terraces for sunbathing, social club, playgrounds for kids, also because for its location is allows us to make several hiking tours like the one that takes us to Cala Llebeig, a unique enclave on the Costa Blanca. You can also take advantage of all the services that is included in the Residential Resort Cumbre del Sol, commercial area, supermarket, hairdresser, pharmacy, bars and restaurants, padel- and tennis courts, hiking tracks, international school Lady Elizabeth School, hipico center, beach and coves with beach bars, within a short distance there is first class restaurants recognized with Michelin stars, Golf Clubs, Nautical Clubs, all the services that you need to live and enjoy all year around. Alicante airport located 1hour drive away.