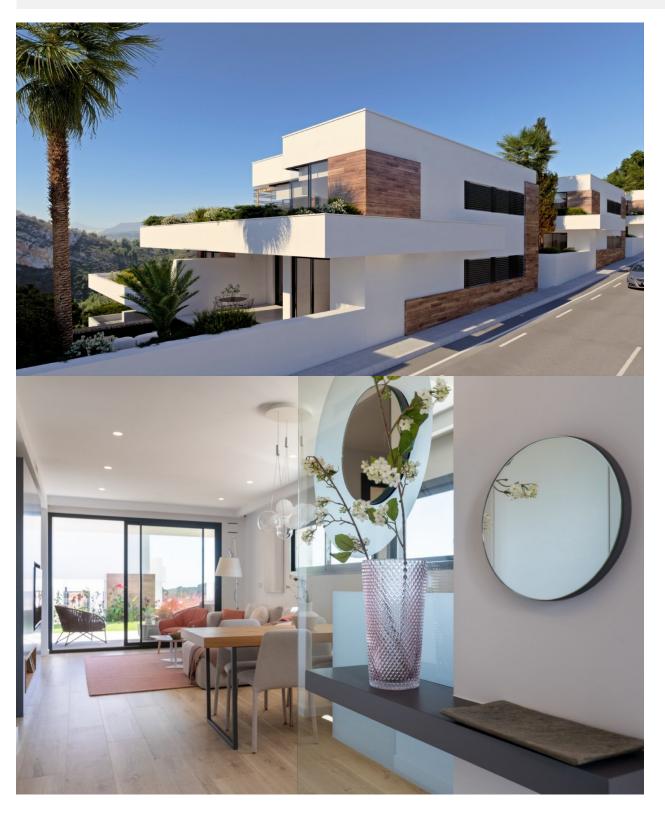

## **DESCRIPTION**

NEW BUILD APARTMENTS IN CUMBRE DEL SOL New Built apartments with a modern architecture, with 2 bedrooms and 2 bathrooms, kitchen open to the living room, with various models to choose from, terrace and garden on the ground floor apartments, and solarium on the top floor, all distributed to make the most of the space, taking advantage of the Mediterranean light and offering a plus of comfort in your day to day. The equipment in the apartments are also oriented to comfort with under-floor heating, hot and cold air conditioning by conduits with thermostat in the living room, hot water by Altherma system, electrical appliances are included and a project of decoration to give them style and warmness. The communal areas are designed for relax and enjoy as a family, with pool surrounded by large terraces to enjoy the sun, playground for kids, social club, gardens and parking areas. Within a short distance to Cala del Llebeig, the urban core of Moraira and all the services that Residential Resort Cumbre del Sol is equipped with. Residential is surrounded by an exceptional environment, in which they highlight beautiful views over the Mediterranean sea, an ideal promotion to enjoy free time with family in the communal areas with various pools, large terraces for sunbathing, social club, playgrounds for kids, also because for its location is allows us to make several hiking tours like the one that takes us to Cala Llebeig, a unique enclave on the Costa Blanca. You can also take advantage of all the services that is included in the Residential Resort Cumbre del Sol, commercial area, supermarket, hairdresser, pharmacy, bars and restaurants, padel- and tennis courts, hiking tracks, international school Lady Elizabeth School, hipico center, beach and coves with beach bars, within a short distance there is first class restaurants recognized with Michelin stars, Golf Clubs, Nautical Clubs, all the services that you need to live and enjoy all year around. Alicante airport located 1hour drive away.