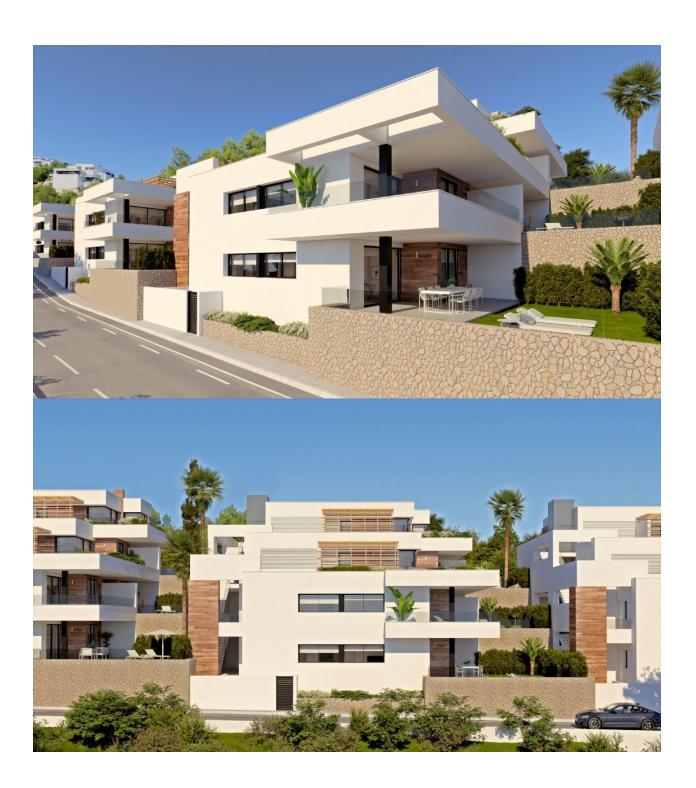

## **DESCRIPTION**

NEW BUILD APARTMENTS IN CUMBRE DEL SOL New Built apartments with a modern architecture, with 2 bedrooms and 2 bathrooms, kitchen open to the living room, with various models to choose from, terrace and garden on the ground floor apartments, and solarium on the top floor, all distributed to make the most of the space, taking advantage of the Mediterranean light and offering a plus of comfort in your day to day. The equipment in the apartments are also oriented to comfort with under-floor heating, hot and cold air conditioning by conduits with thermostat in the living room, hot water by Altherma system, electrical appliances are included and a project of decoration to give them style and warmness. The communal areas are designed for relax and enjoy as a family, with pool surrounded by large terraces to enjoy the sun, playground for kids, social club, gardens and parking areas. Within a short distance to Cala del Llebeig, the urban core of Moraira and all the services that Residential Resort Cumbre del Sol is equipped with. Residential is surrounded by an exceptional environment, in which they highlight beautiful views over the Mediterranean sea, an ideal promotion to enjoy free time with family in the communal areas with various pools, large terraces for sunbathing, social club, playgrounds for kids, also because for its location is allows us to make several hiking tours like the one that takes us to Cala Llebeig, a unique enclave on the Costa Blanca. You can also take advantage of all the services that is included in the Residential Resort Cumbre del Sol, commercial area, supermarket, hairdresser, pharmacy, bars and restaurants, padel- and tennis courts, hiking tracks, international school Lady Elizabeth School, hipico center, beach and coves with beach bars, within a short distance there is first class restaurants recognized with Michelin stars, Golf Clubs, Nautical Clubs, all the services that you need to live and enjoy all year around. Alicante airport located 1hour drive away.