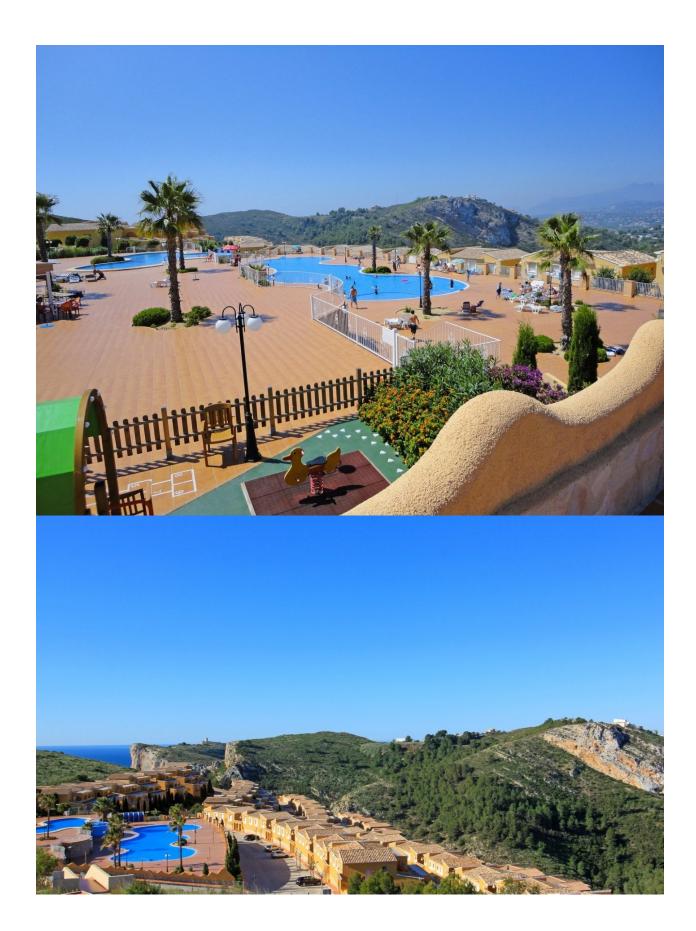

## **DESCRIPTION**

NEW BUILD APARTMENTS IN CUMBRE DEL SOL New Built apartments with a modern architecture, with 2 bedrooms and 2 bathrooms, kitchen open to the living room, with various models to choose from, terrace and garden on the ground floor apartments, and solarium on the top floor, all distributed to make the most of the space, taking advantage of the Mediterranean light and offering a plus of comfort in your day to day. The equipment in the apartments are also oriented to comfort with under-floor heating, hot and cold air conditioning by conduits with thermostat in the living room, hot water by Altherma system, electrical appliances are included and a project of decoration to give them style and warmness. The communal areas are designed for relax and enjoy as a family, with pool surrounded by large terraces to enjoy the sun, playground for kids, social club, gardens and parking areas. Within a short distance to Cala del Llebeig, the urban core of Moraira and all the services that Residential Resort Cumbre del Sol is equipped with. Residential is surrounded by an exceptional environment, in which they highlight beautiful views over the Mediterranean sea, an ideal promotion to enjoy free time with family in the communal areas with various pools, large terraces for sunbathing, social club, playgrounds for kids, also because for its location is allows us to make several hiking tours like the one that takes us to Cala Llebeig, a unique enclave on the Costa Blanca. You can also take advantage of all the services that is included in the Residential Resort Cumbre del Sol, commercial area, supermarket, hairdresser, pharmacy, bars and restaurants, padel- and tennis courts, hiking tracks, international school Lady Elizabeth School, hipico center, beach and coves with beach bars, within a short distance there is first class restaurants recognized with Michelin stars, Golf Clubs, Nautical Clubs, all the services that you need to live and enjoy all year around. Alicante airport located 1hour drive away.