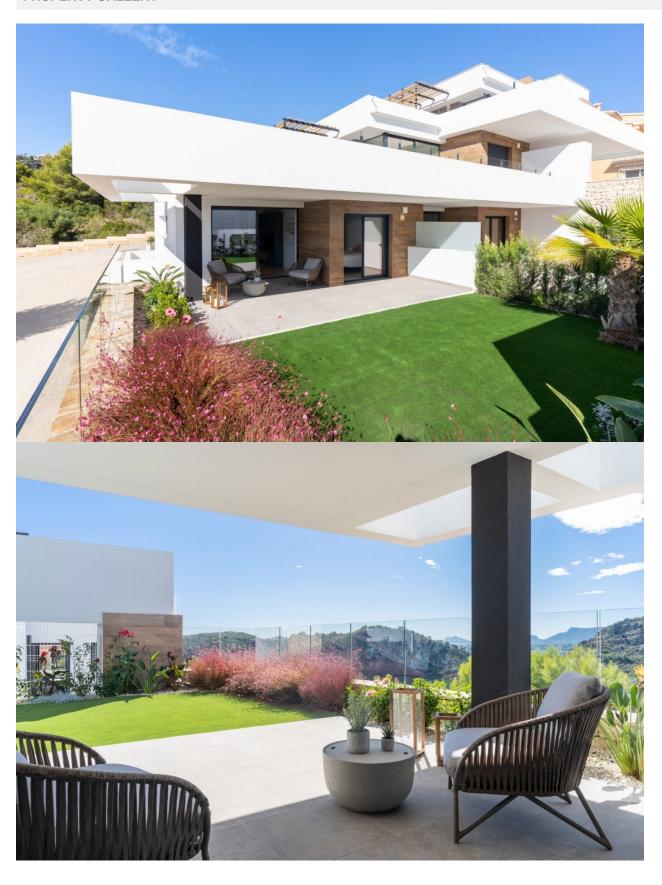

## **DESCRIPTION**

NEW BUILD APARTMENTS IN CUMBRE DEL SOL New Built apartments with a modern architecture, with 2 bedrooms and 2 bathrooms, kitchen open to the living room, with various models to choose from, terrace and garden on the ground floor apartments, and solarium on the top floor, all distributed to make the most of the space, taking advantage of the Mediterranean light and offering a plus of comfort in your day to day. The equipment in the apartments are also oriented to comfort with under-floor heating, hot and cold air conditioning by conduits with thermostat in the living room, hot water by Altherma system, electrical appliances are included and a project of decoration to give them style and warmness. The communal areas are designed for relax and enjoy as a family, with pool surrounded by large terraces to enjoy the sun, playground for kids, social club, gardens and parking areas. Within a short distance to Cala del Llebeig, the urban core of Moraira and all the services that Residential Resort Cumbre del Sol is equipped with. Residential is surrounded by an exceptional environment, in which they highlight beautiful views over the Mediterranean sea, an ideal promotion to enjoy free time with family in the communal areas with various pools, large terraces for sunbathing, social club, playgrounds for kids, also because for its location is allows us to make several hiking tours like the one that takes us to Cala Llebeig, a unique enclave on the Costa Blanca. You can also take advantage of all the services that is included in the Residential Resort Cumbre del Sol, commercial area, supermarket, hairdresser, pharmacy, bars and restaurants, padel- and tennis courts, hiking tracks, international school Lady Elizabeth School, hipico center, beach and coves with beach bars, within a short distance there is first class restaurants recognized with Michelin stars, Golf Clubs, Nautical Clubs, all the services that you need to live and enjoy all year around. Alicante airport located 1hour drive away.