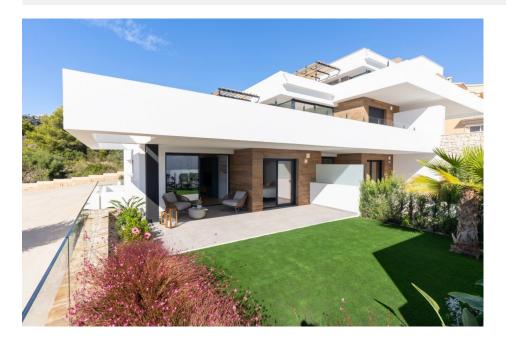

## **DESCRIPTION**

NEW BUILD APARTMENTS IN CUMBRE DEL SOL New Built apartments with a modern architecture, with 2 bedrooms and 2 bathrooms, kitchen open to the living room, with various models to choose from, terrace and garden on the ground floor apartments, and solarium on the top floor, all distributed to make the most of the space, taking advantage of the Mediterranean light and offering a plus of comfort in your day to day. The equipment in the apartments are also oriented to comfort with under-floor heating, hot and cold air conditioning by conduits with thermostat in the living room, hot water by Altherma system, electrical appliances are included and a project of decoration to give them style and warmness. The communal areas are designed for relax and enjoy as a family, with pool surrounded by large terraces to enjoy the sun, playground for kids, social club, gardens and parking areas. Within a short distance to Cala del Llebeig, the urban core of Moraira and all the services that Residential Resort Cumbre del Sol is equipped with. Residential is surrounded by an exceptional environment, in which they highlight beautiful views over the Mediterranean sea, an ideal promotion to enjoy free time with family in the communal areas with various pools, large terraces for sunbathing, social club, playgrounds for kids, also because for its location is allows us to make several hiking tours like the one that takes us to Cala Llebeig, a unique enclave on the Costa Blanca. You can also take advantage of all the services that is included in the Residential Resort Cumbre del Sol, commercial area, supermarket, hairdresser, pharmacy, bars and restaurants, padel- and tennis courts, hiking tracks, international school Lady Elizabeth School, hipico center, beach and coves with beach bars, within a short distance there is first class restaurants recognized with Michelin stars, Golf Clubs, Nautical Clubs, all the services that you need to live and enjoy all year around. Alicante airport located 1hour drive away.