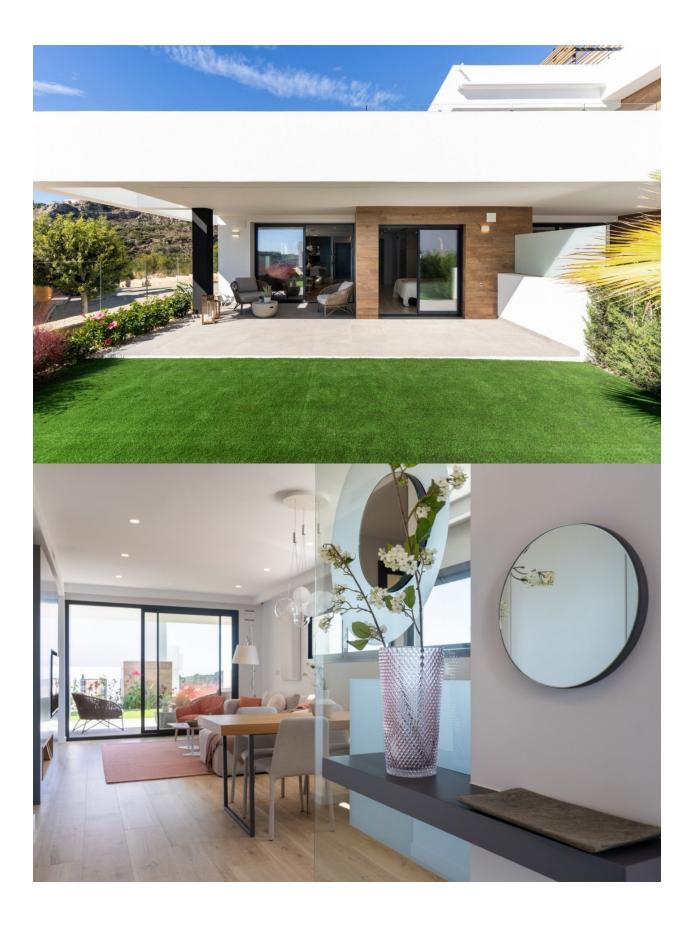

## **DESCRIPTION**

NEW BUILD APARTMENTS IN CUMBRE DEL SOL New Built apartments with a modern architecture, with 2 bedrooms and 2 bathrooms, kitchen open to the living room, with various models to choose from, terrace and garden on the ground floor apartments, and solarium on the top floor, all distributed to make the most of the space, taking advantage of the Mediterranean light and offering a plus of comfort in your day to day. The equipment in the apartments are also oriented to comfort with under-floor heating, hot and cold air conditioning by conduits with thermostat in the living room, hot water by Altherma system, electrical appliances are included and a project of decoration to give them style and warmness. The communal areas are designed for relax and enjoy as a family, with pool surrounded by large terraces to enjoy the sun, playground for kids, social club, gardens and parking areas. Within a short distance to Cala del Llebeig, the urban core of Moraira and all the services that Residential Resort Cumbre del Sol is equipped with. Residential is surrounded by an exceptional environment, in which they highlight beautiful views over the Mediterranean sea, an ideal promotion to enjoy free time with family in the communal areas with various pools, large terraces for sunbathing, social club, playgrounds for kids, also because for its location is allows us to make several hiking tours like the one that takes us to Cala Llebeig, a unique enclave on the Costa Blanca. You can also take advantage of all the services that is included in the Residential Resort Cumbre del Sol, commercial area, supermarket, hairdresser, pharmacy, bars and restaurants, padel- and tennis courts, hiking tracks, international school Lady Elizabeth School, hipico center, beach and coves with beach bars, within a short distance there is first class restaurants recognized with Michelin stars, Golf Clubs, Nautical Clubs, all the services that you need to live and enjoy all year around. Alicante airport located 1hour drive away.