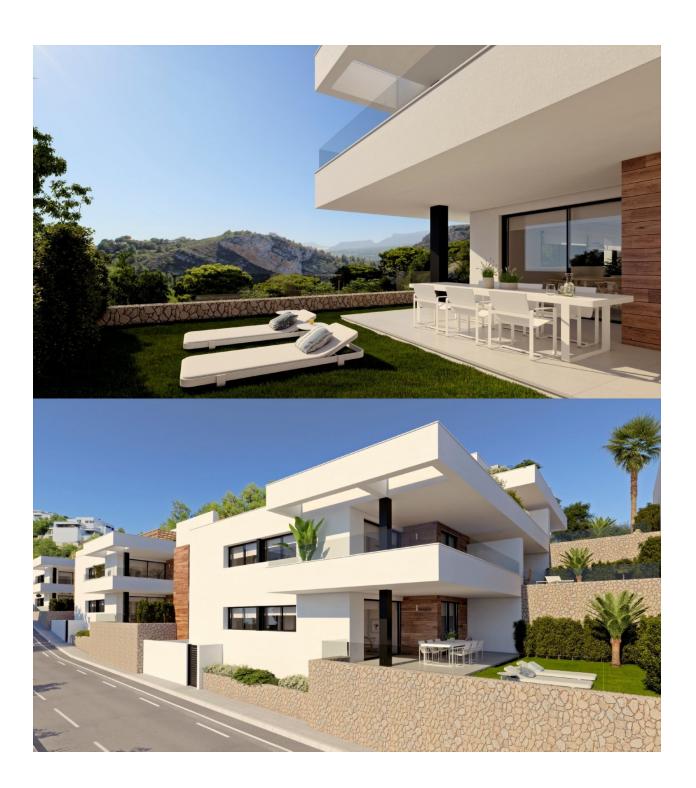

## **DESCRIPTION**

NEW BUILD APARTMENTS IN CUMBRE DEL SOL New Built apartments with a modern architecture, with 2 bedrooms and 2 bathrooms, kitchen open to the living room, with various models to choose from, terrace and garden on the ground floor apartments, and solarium on the top floor, all distributed to make the most of the space, taking advantage of the Mediterranean light and offering a plus of comfort in your day to day. The equipment in the apartments are also oriented to comfort with under-floor heating, hot and cold air conditioning by conduits with thermostat in the living room, hot water by Altherma system, electrical appliances are included and a project of decoration to give them style and warmness. The communal areas are designed for relax and enjoy as a family, with pool surrounded by large terraces to enjoy the sun, playground for kids, social club, gardens and parking areas. Within a short distance to Cala del Llebeig, the urban core of Moraira and all the services that Residential Resort Cumbre del Sol is equipped with. Residential is surrounded by an exceptional environment, in which they highlight beautiful views over the Mediterranean sea, an ideal promotion to enjoy free time with family in the communal areas with various pools, large terraces for sunbathing, social club, playgrounds for kids, also because for its location is allows us to make several hiking tours like the one that takes us to Cala Llebeig, a unique enclave on the Costa Blanca. You can also take advantage of all the services that is included in the Residential Resort Cumbre del Sol, commercial area, supermarket, hairdresser, pharmacy, bars and restaurants, padel- and tennis courts, hiking tracks, international school Lady Elizabeth School, hipico center, beach and coves with beach bars, within a short distance there is first class restaurants recognized with Michelin stars, Golf Clubs, Nautical Clubs, all the services that you need to live and enjoy all year around. Alicante airport located 1hour drive away.