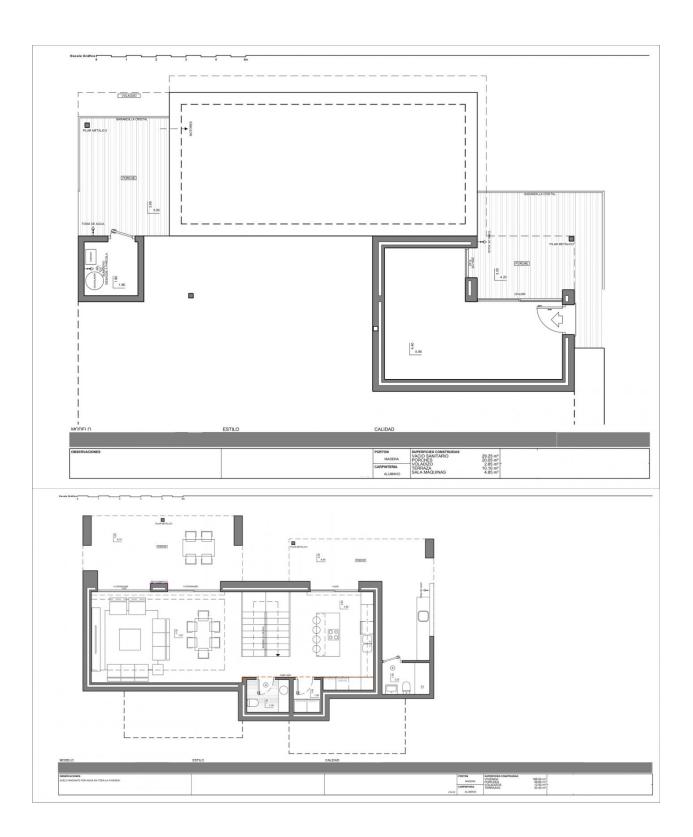

#### **DESCRIPTION**

NEW BUILD LUXURY VILLA IN CUMBRE DEL SOL To relax and get away from it all, surrounded by incredible sea views; it is possible in this exclusive villa located in the Residential Resort Cumbre del Sol. New Build Luxury villa is distributed over several floors, in open and comfortable spaces, where the interior/exterior limits are crossed and blurred. A project with light colors, wood and lots of natural light from outside. Access to the house is via the upper floor, with a large hall that houses the stairwell and delimits the two modules of the villa. The 3 bedrooms of this villa are located on this floor. In one wing is the master bedroom, spacious and bright, with a private terrace and a spectacular en-suite bathroom. The other wing houses the other two bedrooms, both with en-suite bathrooms and a large terrace. On the ground floor is the day time area, a large open kitchen with an impressive island, with a breakfast bench, open view to the porch, a spectacular summer dining area facing the sea, with barbecue and outdoor bathroom. The livingdining room also has an exquisite porch, which further enhances the idea of "living outside" with several seating areas next to the infinity pool and jacuzzi, to enjoy the wonderful sunny days that the Costa Blanca offers

without losing sight of the Mediterranean Sea. The property continues to surprise us, as there is still a basement of almost 30m<sup>2</sup>, with porch and private terrace, to create a unique space, from an extra bedroom, a work area or whatever it is the new owner desires. Residential Area is situated within the Cumbre del Sol urbanization and, therefore, all the properties within the area also enjoy all the services available within this established urbanization, which has a shopping area with supermarket, hairdresser, chemist, bars and restaurants, the international school Lady Elizabeth School and a extensive range of outdoor sports options with tennis and paddle courts, hiking trails, horse-riding school, not forgetting the Moraig beach with its beach bars and the Cala Llebeig and Cala Los Tiestos coves, of great beauty and charm. Plus all the eateries and leisure options available in the neighbouring towns of Benitachell, Javea (only 7 km away) and Teulada-Moraira (only 4km away), which are all internationally renowned prestigious tourist destinations, and situated half-way between both Alicante and Valencia cities. Alicante airport located 1 hour drive away.