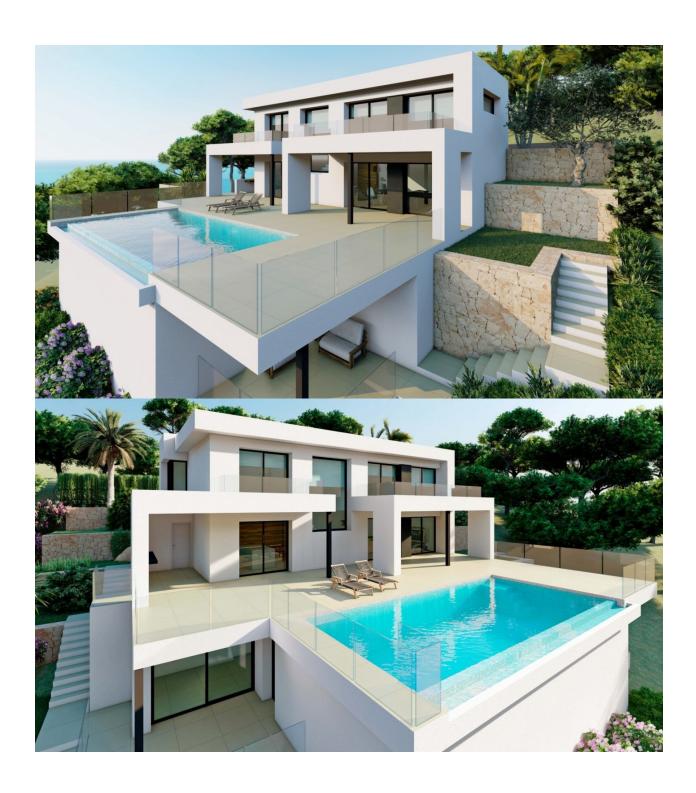

#### **DESCRIPTION**

NEW BUILD LUXURY VILLA IN CUMBRE DEL SOL To relax and get away from it all, surrounded by incredible sea views; it is possible in this exclusive villa located in the Residential Resort Cumbre del Sol. New Build Luxury villa is distributed over several floors, in open and comfortable spaces, where the interior/exterior limits are crossed and blurred. A project with light colors, wood and lots of natural light from outside. Access to the house is via the upper floor, with a large hall that houses the stairwell and delimits the two modules of the villa. The 3 bedrooms of this villa are located on this floor. In one wing is the master bedroom, spacious and bright, with a private terrace and a spectacular en-suite bathroom. The other wing houses the other two bedrooms, both with en-suite bathrooms and a large terrace. On the ground floor is the day time area, a large open kitchen with an impressive island, with a breakfast bench, open view to the porch, a spectacular summer dining area facing the sea, with barbecue and outdoor bathroom. The livingdining room also has an exquisite porch, which further enhances the idea of "living outside" with several seating areas next to the infinity pool and jacuzzi, to enjoy the wonderful sunny days that the Costa Blanca offers

without losing sight of the Mediterranean Sea. The property continues to surprise us, as there is still a basement of almost 30m<sup>2</sup>, with porch and private terrace, to create a unique space, from an extra bedroom, a work area or whatever it is the new owner desires. Residential Area is situated within the Cumbre del Sol urbanization and, therefore, all the properties within the area also enjoy all the services available within this established urbanization, which has a shopping area with supermarket, hairdresser, chemist, bars and restaurants, the international school Lady Elizabeth School and a extensive range of outdoor sports options with tennis and paddle courts, hiking trails, horse-riding school, not forgetting the Moraig beach with its beach bars and the Cala Llebeig and Cala Los Tiestos coves, of great beauty and charm. Plus all the eateries and leisure options available in the neighbouring towns of Benitachell, Javea (only 7 km away) and Teulada-Moraira (only 4km away), which are all internationally renowned prestigious tourist destinations, and situated half-way between both Alicante and Valencia cities. Alicante airport located 1 hour drive away.