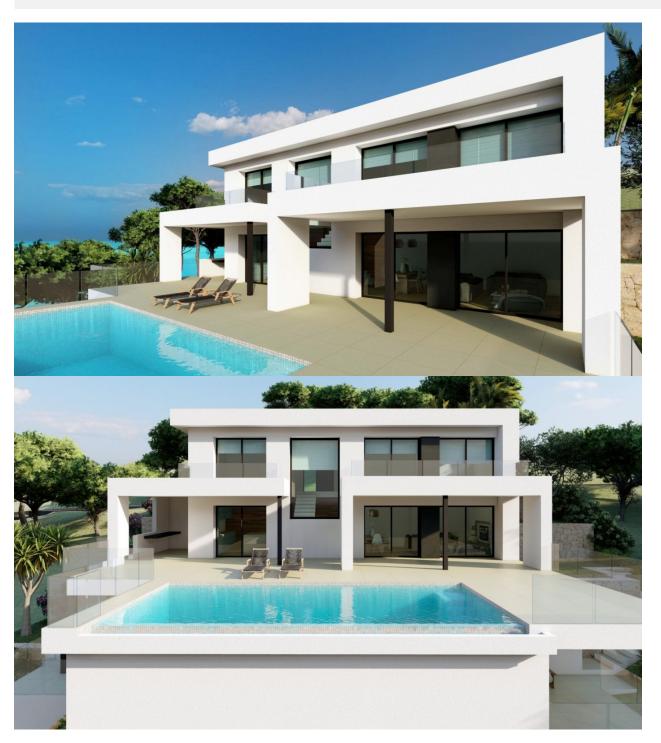

#### **DESCRIPTION**

NEW BUILD LUXURY VILLA IN CUMBRE DEL SOL To relax and get away from it all, surrounded by incredible sea views; it is possible in this exclusive villa located in the Residential Resort Cumbre del Sol. New Build Luxury villa is distributed over several floors, in open and comfortable spaces, where the interior/exterior limits are crossed and blurred. A project with light colors, wood and lots of natural light from outside. Access to the house is via the upper floor, with a large hall that houses the stairwell and delimits the two modules of the villa. The 3 bedrooms of this villa are located on this floor. In one wing is the master bedroom, spacious and bright, with a private terrace and a spectacular en-suite bathroom. The other wing houses the other two bedrooms, both with en-suite bathrooms and a large terrace. On the ground floor is the day time area, a large open kitchen with an impressive island, with a breakfast bench, open view to the porch, a spectacular summer dining area facing the sea, with barbecue and outdoor bathroom. The livingdining room also has an exquisite porch, which further enhances the idea of "living outside" with several seating areas next to the infinity pool and jacuzzi, to enjoy the wonderful sunny days that the Costa Blanca offers

without losing sight of the Mediterranean Sea. The property continues to surprise us, as there is still a basement of almost 30m<sup>2</sup>, with porch and private terrace, to create a unique space, from an extra bedroom, a work area or whatever it is the new owner desires. Residential Area is situated within the Cumbre del Sol urbanization and, therefore, all the properties within the area also enjoy all the services available within this established urbanization, which has a shopping area with supermarket, hairdresser, chemist, bars and restaurants, the international school Lady Elizabeth School and a extensive range of outdoor sports options with tennis and paddle courts, hiking trails, horse-riding school, not forgetting the Moraig beach with its beach bars and the Cala Llebeig and Cala Los Tiestos coves, of great beauty and charm. Plus all the eateries and leisure options available in the neighbouring towns of Benitachell, Javea (only 7 km away) and Teulada-Moraira (only 4km away), which are all internationally renowned prestigious tourist destinations, and situated half-way between both Alicante and Valencia cities. Alicante airport located 1 hour drive away.