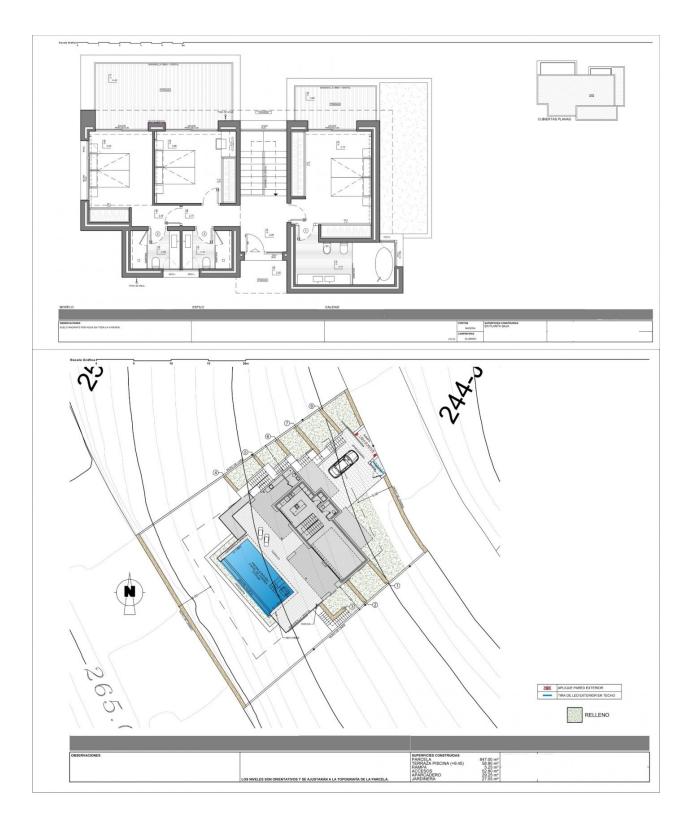

#### **DESCRIPTION**

NEW BUILD LUXURY VILLA IN CUMBRE DEL SOL To relax and get away from it all, surrounded by incredible sea views; it is possible in this exclusive villa located in the Residential Resort Cumbre del Sol. New Build Luxury villa is distributed over several floors, in open and comfortable spaces, where the interior/exterior limits are crossed and blurred. A project with light colors, wood and lots of natural light from outside. Access to the house is via the upper floor, with a large hall that houses the stairwell and delimits the two modules of the villa. The 3 bedrooms of this villa are located on this floor. In one wing is the master bedroom, spacious and bright, with a private terrace and a spectacular en-suite bathroom. The other wing houses the other two bedrooms, both with en-suite bathrooms and a large terrace. On the ground floor is the day time area, a large open kitchen with an impressive island, with a breakfast bench, open view to the porch, a spectacular summer dining area facing the sea, with barbecue and outdoor bathroom. The livingdining room also has an exquisite porch, which further enhances the idea of "living outside" with several seating areas next to the infinity pool and jacuzzi, to enjoy the wonderful sunny days that the Costa Blanca offers

without losing sight of the Mediterranean Sea. The property continues to surprise us, as there is still a basement of almost 30m<sup>2</sup>, with porch and private terrace, to create a unique space, from an extra bedroom, a work area or whatever it is the new owner desires. Residential Area is situated within the Cumbre del Sol urbanization and, therefore, all the properties within the area also enjoy all the services available within this established urbanization, which has a shopping area with supermarket, hairdresser, chemist, bars and restaurants, the international school Lady Elizabeth School and a extensive range of outdoor sports options with tennis and paddle courts, hiking trails, horse-riding school, not forgetting the Moraig beach with its beach bars and the Cala Llebeig and Cala Los Tiestos coves, of great beauty and charm. Plus all the eateries and leisure options available in the neighbouring towns of Benitachell, Javea (only 7 km away) and Teulada-Moraira (only 4km away), which are all internationally renowned prestigious tourist destinations, and situated half-way between both Alicante and Valencia cities. Alicante airport located 1 hour drive away.