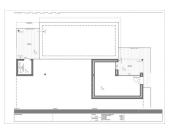

#### **DESCRIPTION**

NEW BUILD LUXURY VILLA IN CUMBRE DEL SOL To relax and get away from it all, surrounded by incredible sea views; it is possible in this exclusive villa located in the Residential Resort Cumbre del Sol. New Build Luxury villa is distributed over several floors, in open and comfortable spaces, where the interior/exterior limits are crossed and blurred. A project with light colors, wood and lots of natural light from outside. Access to the house is via the upper floor, with a large hall that houses the stairwell and delimits the two modules of the villa. The 3 bedrooms of this villa are located on this floor. In one wing is the master bedroom, spacious and bright, with a private terrace and a spectacular en-suite bathroom. The other wing houses the other two bedrooms, both with en-suite bathrooms and a large terrace. On the ground floor is the day time area, a large open kitchen with an impressive island, with a breakfast bench, open view to the porch, a spectacular summer dining area facing the sea, with barbecue and outdoor bathroom. The livingdining room also has an exquisite porch, which further enhances the idea of "living outside" with several seating areas next to the infinity pool and jacuzzi, to enjoy the wonderful sunny days that the Costa Blanca offers

without losing sight of the Mediterranean Sea. The property continues to surprise us, as there is still a basement of almost 30m<sup>2</sup>, with porch and private terrace, to create a unique space, from an extra bedroom, a work area or whatever it is the new owner desires. Residential Area is situated within the Cumbre del Sol urbanization and, therefore, all the properties within the area also enjoy all the services available within this established urbanization, which has a shopping area with supermarket, hairdresser, chemist, bars and restaurants, the international school Lady Elizabeth School and a extensive range of outdoor sports options with tennis and paddle courts, hiking trails, horse-riding school, not forgetting the Moraig beach with its beach bars and the Cala Llebeig and Cala Los Tiestos coves, of great beauty and charm. Plus all the eateries and leisure options available in the neighbouring towns of Benitachell, Javea (only 7 km away) and Teulada-Moraira (only 4km away), which are all internationally renowned prestigious tourist destinations, and situated half-way between both Alicante and Valencia cities. Alicante airport located 1 hour drive away.