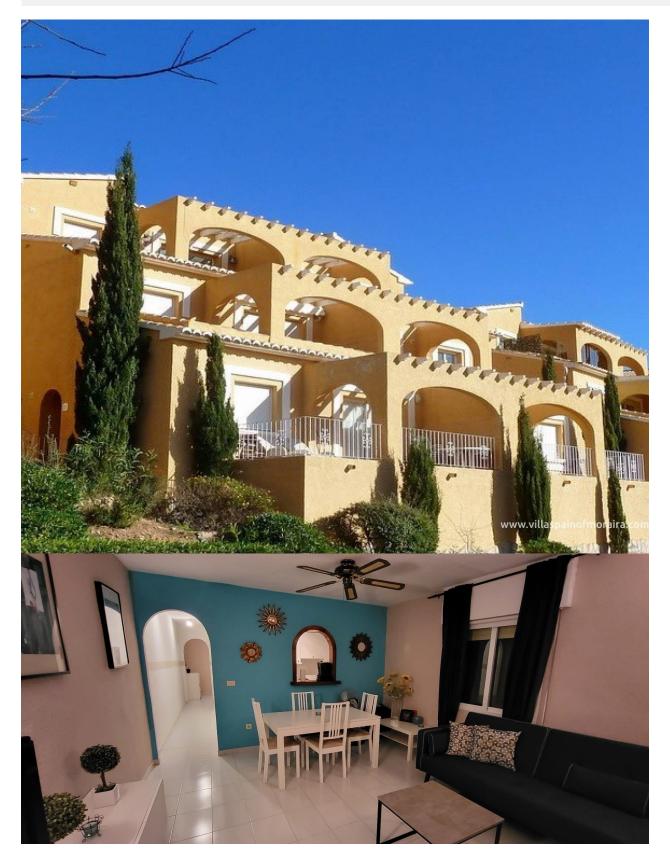

#### DESCRIPTION

Renovated 1-bedroom flat with superb views for sale in Cumbre del Sol Location This well-presented property is part of a complex with communal pool on Cumbre del Sol in Benitachell. With beautiful views over the cliffs and the Mediterranean Sea. It is a 20-minute walk to Cala dels Testos and Cala Moraig beach is 1.8 km away. Supermarket and restaurant with swimming pool are 600 m away. Both Moraira and Javea are a 20-minute drive away. The apartment The house has been renovated and comprises a living room, fitted kitchen, bedroom and bathroom. There is a nice terrace of 12 m2 overlooking the imposing cliffs and the sea. Features Communal pool, double glazing and central heating. Book a viewing for this charming flat today!

# PROPERTY GALLERY

"OUR EXPERIENCE IS YOUR GUARANTEE"