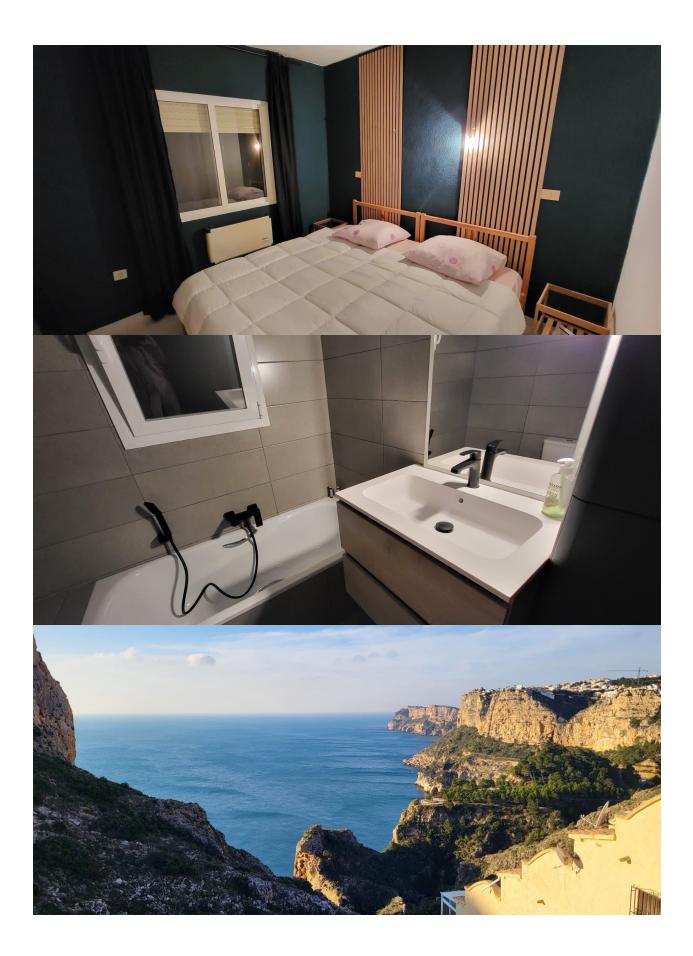

#### DESCRIPTION

Renovated 1-bedroom flat with superb views for sale in Cumbre del Sol Location This well-presented property is part of a complex with communal pool on Cumbre del Sol in Benitachell. With beautiful views over the cliffs and the Mediterranean Sea. It is a 20-minute walk to Cala dels Testos and Cala Moraig beach is 1.8 km away. Supermarket and restaurant with swimming pool are 600 m away. Both Moraira and Javea are a 20-minute drive away. The apartment The house has been renovated and comprises a living room, fitted kitchen, bedroom and bathroom. There is a nice terrace of 12 m2 overlooking the imposing cliffs and the sea. Features Communal pool, double glazing and central heating. Book a viewing for this charming flat today!

# PROPERTY GALLERY

"OUR EXPERIENCE IS YOUR GUARANTEE"