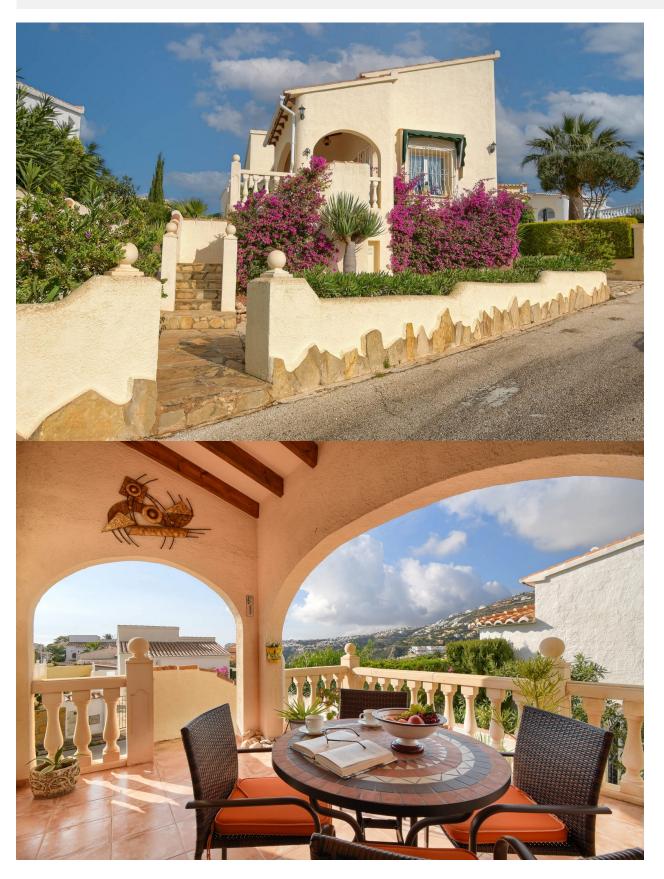

## **DESCRIPTION**

Well-maintained, cosy villa for sale in Pueblo de La Paz, Benitachell Location This villa for sale in Benitachell is located on Cumbre del Sol in the Pueblo de la Paz area. Located in a very quiet street. A supermarket and pharmacy can be found within walking distance, as can a few restaurants. The typical Spanish village of Benitachell is very close by. The villa The living area is on one floor, but there is an unfinished underbuild that can be used as the buyer wishes. The house has a generous, very bright living-dining room with floor-to-ceiling windows, fully fitted kitchen, 2 bedrooms en-suite and a laundry/storage room. Outside This cosy house sits on a small flat plot. It has 2 entrances. One with 8 steps leading up to the house. And one for the car so you can park on your own property. At the moment there is no swimming pool. However, there is a low-maintenance Mediterranean garden. Features Ground floor, air conditioning, fireplace, fully equipped kitchen, good ventilation. This is a lovely cottage for a couple or someone alone. Call us soon for a viewing, as this nice property will not be for sale for long.