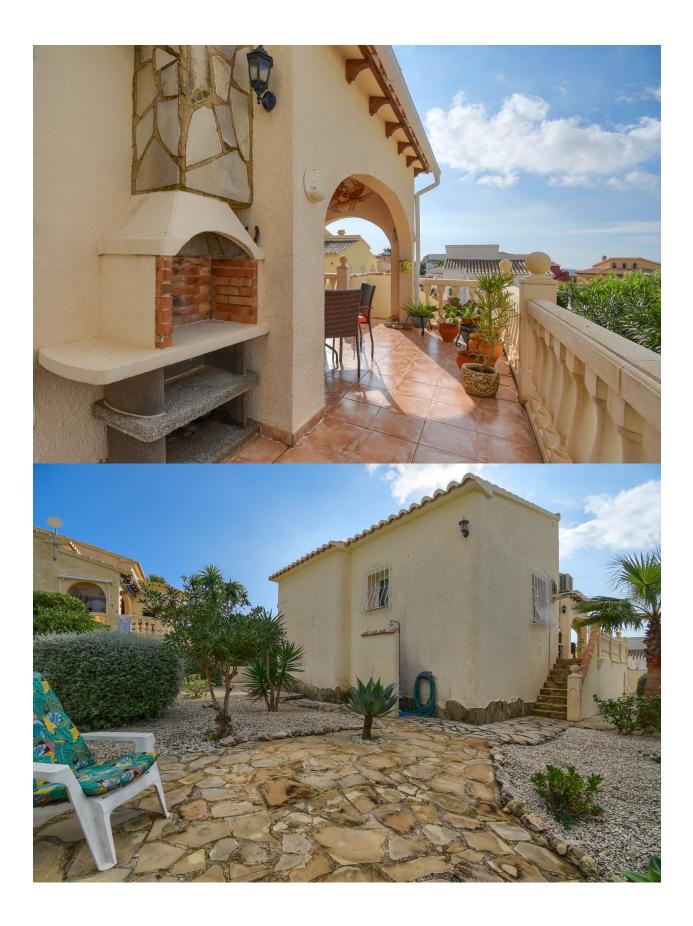

## **DESCRIPTION**

Well-maintained, cosy villa for sale in Pueblo de La Paz, Benitachell Location This villa for sale in Benitachell is located on Cumbre del Sol in the Pueblo de la Paz area. Located in a very quiet street. A supermarket and pharmacy can be found within walking distance, as can a few restaurants. The typical Spanish village of Benitachell is very close by. The villa The living area is on one floor, but there is an unfinished underbuild that can be used as the buyer wishes. The house has a generous, very bright living-dining room with floor-to-ceiling windows, fully fitted kitchen, 2 bedrooms en-suite and a laundry/storage room. Outside This cosy house sits on a small flat plot. It has 2 entrances. One with 8 steps leading up to the house. And one for the car so you can park on your own property. At the moment there is no swimming pool. However, there is a low-maintenance Mediterranean garden. Features Ground floor, air conditioning, fireplace, fully equipped kitchen, good ventilation. This is a lovely cottage for a couple or someone alone. Call us soon for a viewing, as this nice property will not be for sale for long.