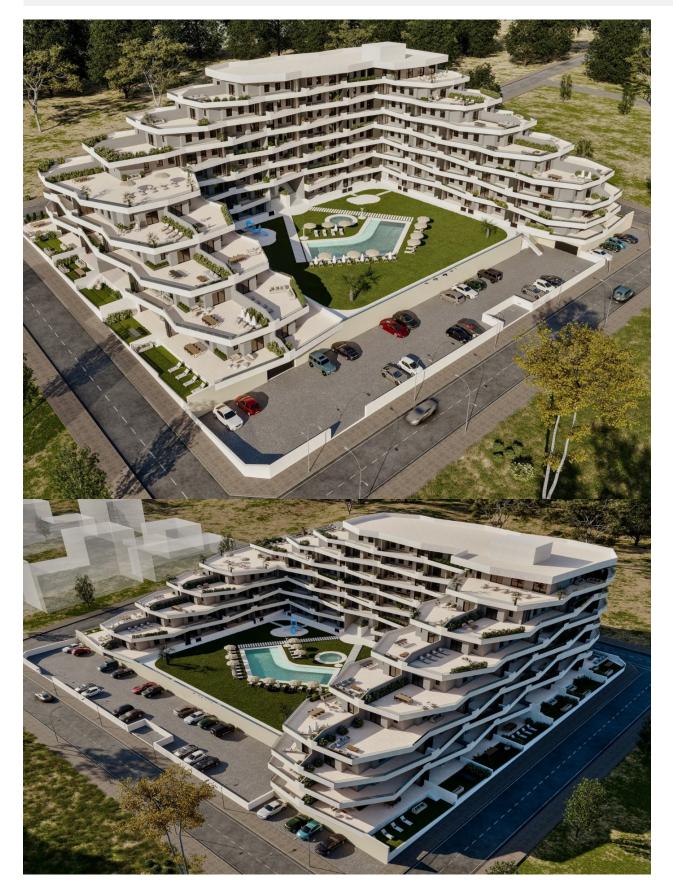

#### DESCRIPTION

NEW BUILD RESIDENTIAL COMPLEX IN SAN MIGUEL DE SALINAS New Build residential of 165 apartments of 2 and 3 bedrooms, distributed over 7 floors. Fully enclosed residential with communal swimming pools for adults and children, green areas, playground for children and an area for adults with bio-healthy circuit, located on the Costa Blanca in San Miguel de Salinas near golf courses, beach and shopping centres. All apartments comes with parking. An option storage room at an extra cost. Quality specifications: - Fully fitted kitchen with filter group and induction hob. - Porcelanic floors. - Compact blinds. - White laminated wardrobes with mezzanine in bedrooms. - Pre-installation for split air conditioning in living room and bedroom. - Aerothermics. 70% energy saving. San Miguel de Salinas is a municipality in the Valencian Community, Spain. Located in the south of the province of Alicante, in the region of Vega Baja del Segura near the Region of Murcia. San Miguel de Salinas located close to the Las Colinas and Campoamor golf courses, offers exceptional views of the Torrevieja and La Mata lagoons. Alicante airport