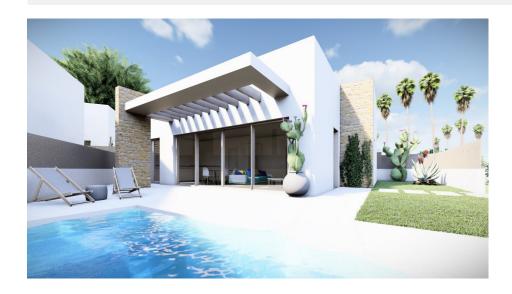

## DESCRIPTION

NEW BUILD ONE LEVEL VILLAS IN SAN MIGUEL DE SALINAS, BLUE LAGOON - close to all amenities and only 5km from the beach! This 90m2 modern designed villa built over one floor consists of 3 bedrooms, 2 bathrooms, open plan kitchen with spacious living room, 81m2 terrace, 90m2 solarium and a 274m2 private garden with swimming pool. Located in the sought after area of BLUE LAGOON has all manner of services within walking distance. Blue lagoon is situated in San Miguel de Salinas which is in the south of the province of Alicante. It is within walking distance to an abundance of amenities including; shops, bars, restaurants, mini golf and bus stop. There are the popular commercial centres La Fuente and Villamartin Plaza, within easy reach by car as are 4 championship golf courses including Campoamor, Las Ramblas, Villamartin and Las Colinas, plus the Zenia Boulevard shopping centre with 150 shops, along with the wonderful blue flag, sandy crystal clear beaches, synonymous with the Orihuela Costa! Alicante airport located 35 minutes drive away and Murcias Corvera airport is about 1 hour drive away.