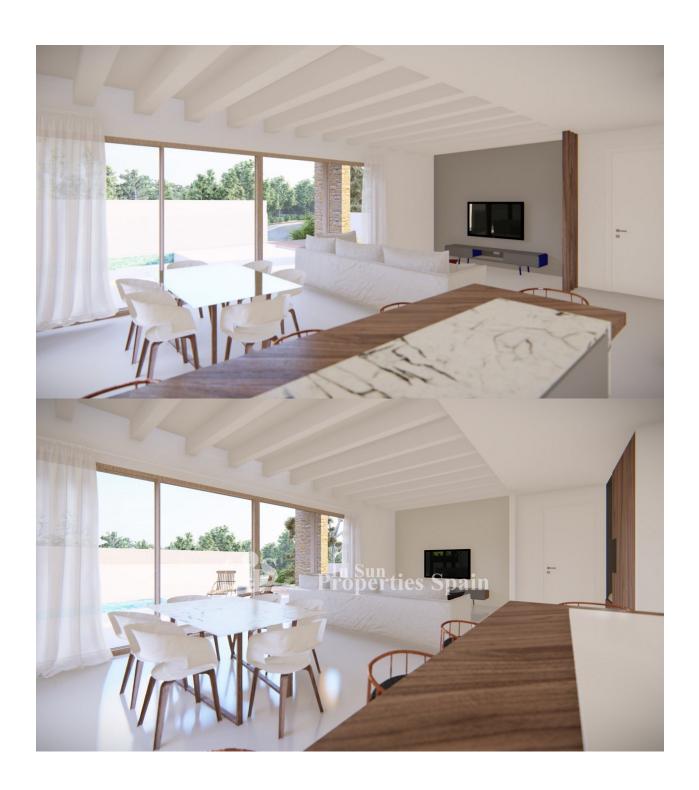

## DESCRIPTION

NEW BUILD ONE LEVEL VILLAS IN SAN MIGUEL DE SALINAS, BLUE LAGOON - close to all amenities and only 5km from the beach! This 90m2 modern designed villa built over one floor consists of 3 bedrooms, 2 bathrooms, open plan kitchen with spacious living room, 81m2 terrace, 90m2 solarium and a 274m2 private garden with swimming pool. Located in the sought after area of BLUE LAGOON has all manner of services within walking distance. Blue lagoon is situated in San Miguel de Salinas which is in the south of the province of Alicante. It is within walking distance to an abundance of amenities including; shops, bars, restaurants, mini golf and bus stop. There are the popular commercial centres La Fuente and Villamartin Plaza, within easy reach by car as are 4 championship golf courses including Campoamor, Las Ramblas, Villamartin and Las Colinas, plus the Zenia Boulevard shopping centre with 150 shops, along with the wonderful blue flag, sandy crystal clear beaches, synonymous with the Orihuela Costa! Alicante airport located 35 minutes drive away and Murcias Corvera airport is about 1 hour drive away.