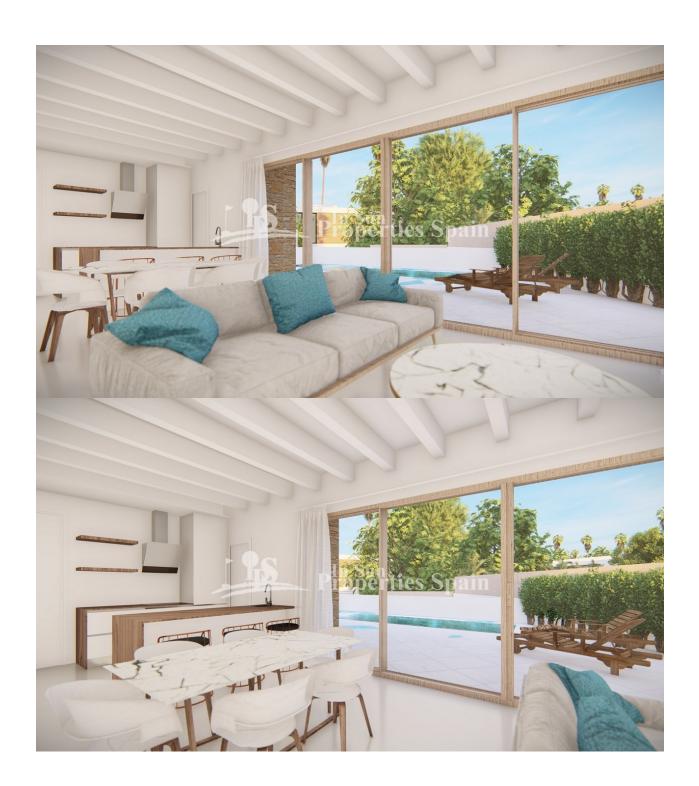

## DESCRIPTION

NEW BUILD ONE LEVEL VILLAS IN SAN MIGUEL DE SALINAS, BLUE LAGOON - close to all amenities and only 5km from the beach! This 90m2 modern designed villa built over one floor consists of 3 bedrooms, 2 bathrooms, open plan kitchen with spacious living room, 81m2 terrace, 90m2 solarium and a 274m2 private garden with swimming pool. Located in the sought after area of BLUE LAGOON has all manner of services within walking distance. Blue lagoon is situated in San Miguel de Salinas which is in the south of the province of Alicante. It is within walking distance to an abundance of amenities including; shops, bars, restaurants, mini golf and bus stop. There are the popular commercial centres La Fuente and Villamartin Plaza, within easy reach by car as are 4 championship golf courses including Campoamor, Las Ramblas, Villamartin and Las Colinas, plus the Zenia Boulevard shopping centre with 150 shops, along with the wonderful blue flag, sandy crystal clear beaches, synonymous with the Orihuela Costa! Alicante airport located 35 minutes drive away and Murcias Corvera airport is about 1 hour drive away.