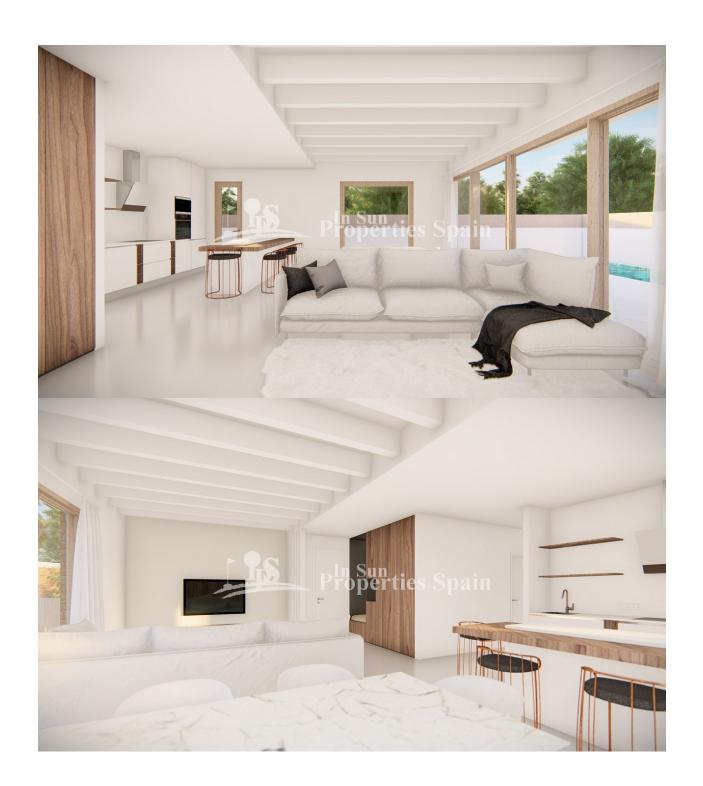

## DESCRIPTION

NEW BUILD ONE LEVEL VILLAS IN SAN MIGUEL DE SALINAS, BLUE LAGOON - close to all amenities and only 5km from the beach! This 90m2 modern designed villa built over one floor consists of 3 bedrooms, 2 bathrooms, open plan kitchen with spacious living room, 81m2 terrace, 90m2 solarium and a 274m2 private garden with swimming pool. Located in the sought after area of BLUE LAGOON has all manner of services within walking distance. Blue lagoon is situated in San Miguel de Salinas which is in the south of the province of Alicante. It is within walking distance to an abundance of amenities including; shops, bars, restaurants, mini golf and bus stop. There are the popular commercial centres La Fuente and Villamartin Plaza, within easy reach by car as are 4 championship golf courses including Campoamor, Las Ramblas, Villamartin and Las Colinas, plus the Zenia Boulevard shopping centre with 150 shops, along with the wonderful blue flag, sandy crystal clear beaches, synonymous with the Orihuela Costa! Alicante airport located 35 minutes drive away and Murcias Corvera airport is about 1 hour drive away.