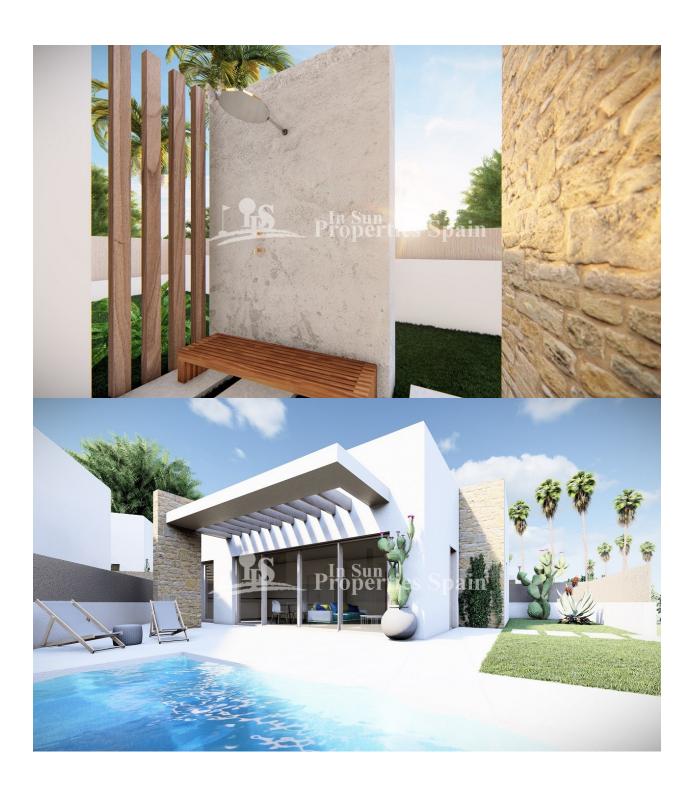

## DESCRIPTION

NEW BUILD ONE LEVEL VILLAS IN SAN MIGUEL DE SALINAS, BLUE LAGOON - close to all amenities and only 5km from the beach! This 90m2 modern designed villa built over one floor consists of 3 bedrooms, 2 bathrooms, open plan kitchen with spacious living room, 81m2 terrace, 90m2 solarium and a 274m2 private garden with swimming pool. Located in the sought after area of BLUE LAGOON has all manner of services within walking distance. Blue lagoon is situated in San Miguel de Salinas which is in the south of the province of Alicante. It is within walking distance to an abundance of amenities including; shops, bars, restaurants, mini golf and bus stop. There are the popular commercial centres La Fuente and Villamartin Plaza, within easy reach by car as are 4 championship golf courses including Campoamor, Las Ramblas, Villamartin and Las Colinas, plus the Zenia Boulevard shopping centre with 150 shops, along with the wonderful blue flag, sandy crystal clear beaches, synonymous with the Orihuela Costa! Alicante airport located 35 minutes drive away and Murcias Corvera airport is about 1 hour drive away.

# JARD RIVIÈRE ET TERRASSES N

Vide

- Terrasse ouverte
- Jard RIVER n privée