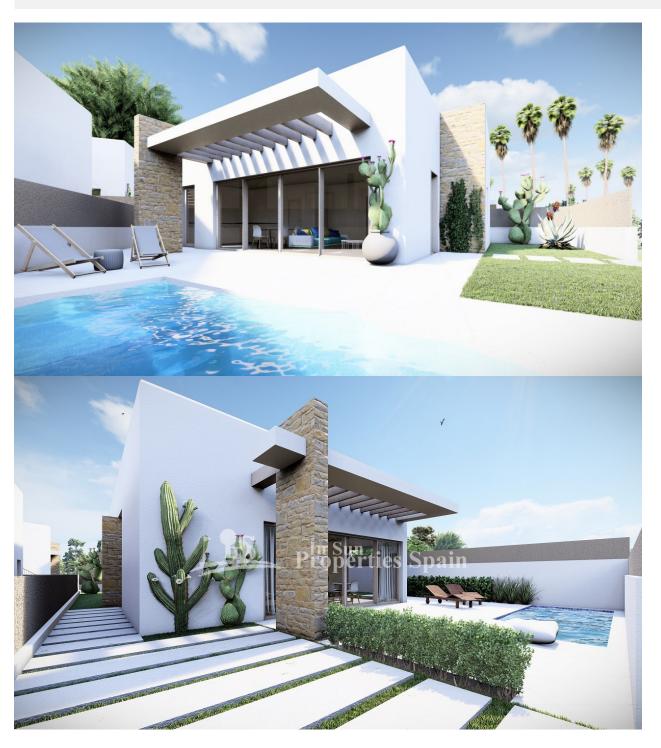

## DESCRIPTION

NEW BUILD ONE LEVEL VILLAS IN SAN MIGUEL DE SALINAS, BLUE LAGOON - close to all amenities and only 5km from the beach! This 90m2 modern designed villa built over one floor consists of 3 bedrooms, 2 bathrooms, open plan kitchen with spacious living room, 81m2 terrace, 90m2 solarium and a 274m2 private garden with swimming pool. Located in the sought after area of BLUE LAGOON has all manner of services within walking distance. Blue lagoon is situated in San Miguel de Salinas which is in the south of the province of Alicante. It is within walking distance to an abundance of amenities including; shops, bars, restaurants, mini golf and bus stop. There are the popular commercial centres La Fuente and Villamartin Plaza, within easy reach by car as are 4 championship golf courses including Campoamor, Las Ramblas, Villamartin and Las Colinas, plus the Zenia Boulevard shopping centre with 150 shops, along with the wonderful blue flag, sandy crystal clear beaches, synonymous with the Orihuela Costa! Alicante airport located 35 minutes drive away and Murcias Corvera airport is about 1 hour drive away.