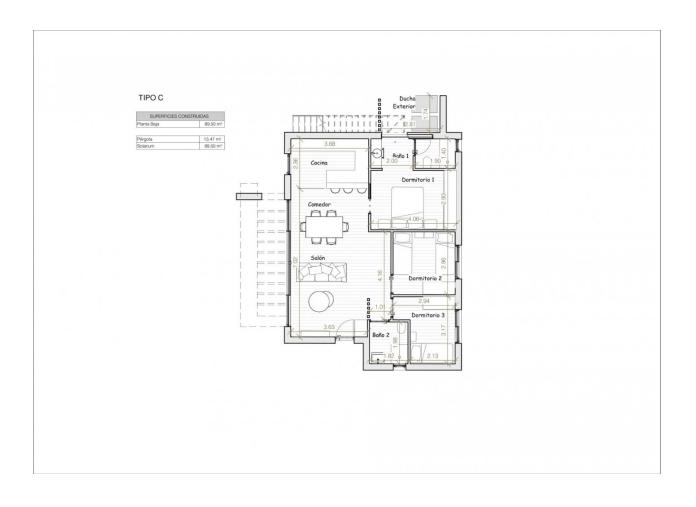

## DESCRIPTION

NEW BUILD ONE LEVEL VILLAS IN SAN MIGUEL DE SALINAS, BLUE LAGOON - close to all amenities and only 5km from the beach! This 90m2 modern designed villa built over one floor consists of 3 bedrooms, 2 bathrooms, open plan kitchen with spacious living room, 81m2 terrace, 90m2 solarium and a 274m2 private garden with swimming pool. Located in the sought after area of BLUE LAGOON has all manner of services within walking distance. Blue lagoon is situated in San Miguel de Salinas which is in the south of the province of Alicante. It is within walking distance to an abundance of amenities including; shops, bars, restaurants, mini golf and bus stop. There are the popular commercial centres La Fuente and Villamartin Plaza, within easy reach by car as are 4 championship golf courses including Campoamor, Las Ramblas, Villamartin and Las Colinas, plus the Zenia Boulevard shopping centre with 150 shops, along with the wonderful blue flag, sandy crystal clear beaches, synonymous with the Orihuela Costa! Alicante airport located 35 minutes drive away and Murcias Corvera airport is about 1 hour drive away.