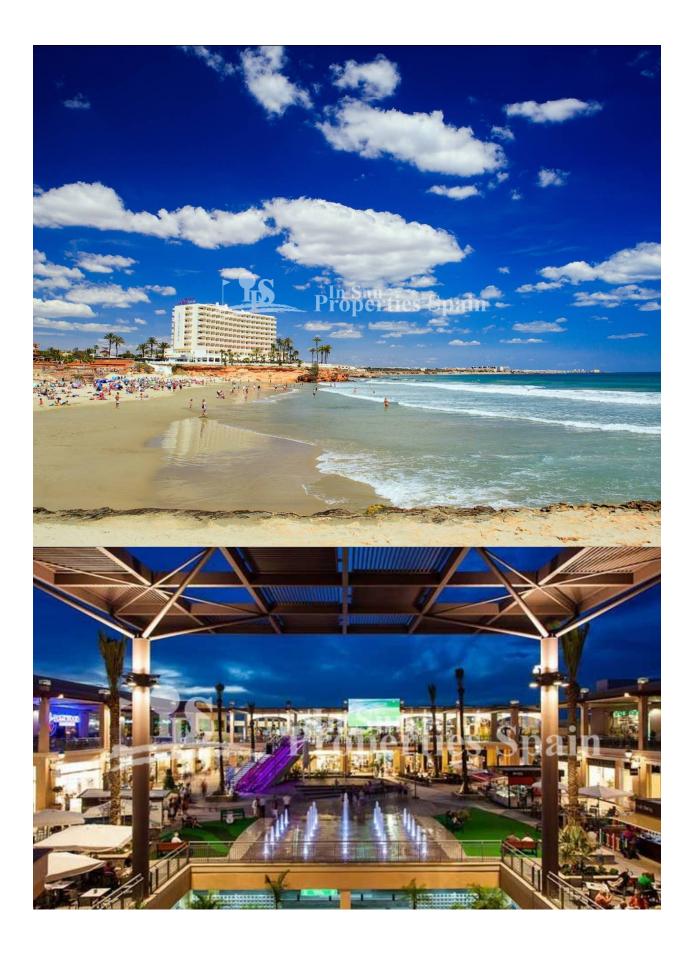

## DESCRIPTION

NEW BUILD ONE LEVEL VILLAS IN SAN MIGUEL DE SALINAS, BLUE LAGOON - close to all amenities and only 5km from the beach! This 90m2 modern designed villa built over one floor consists of 3 bedrooms, 2 bathrooms, open plan kitchen with spacious living room, 81m2 terrace, 90m2 solarium and a 274m2 private garden with swimming pool. Located in the sought after area of BLUE LAGOON has all manner of services within walking distance. Blue lagoon is situated in San Miguel de Salinas which is in the south of the province of Alicante. It is within walking distance to an abundance of amenities including; shops, bars, restaurants, mini golf and bus stop. There are the popular commercial centres La Fuente and Villamartin Plaza, within easy reach by car as are 4 championship golf courses including Campoamor, Las Ramblas, Villamartin and Las Colinas, plus the Zenia Boulevard shopping centre with 150 shops, along with the wonderful blue flag, sandy crystal clear beaches, synonymous with the Orihuela Costa! Alicante airport located 35 minutes drive away and Murcias Corvera airport is about 1 hour drive away.