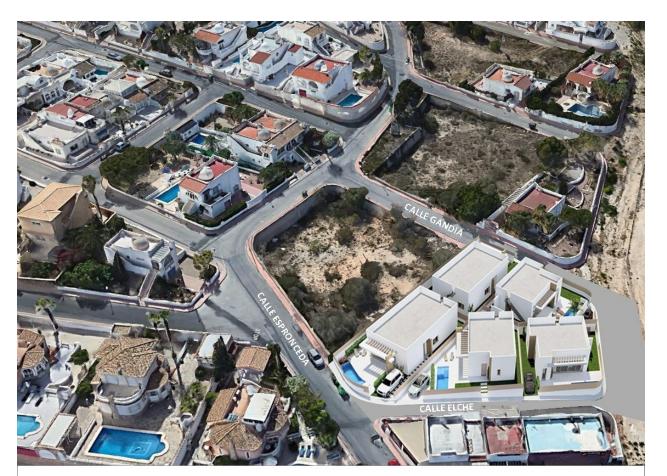

## DESCRIPTION

NEW BUILD ONE LEVEL VILLAS IN SAN MIGUEL DE SALINAS, BLUE LAGOON - close to all amenities and only 5km from the beach! This 90m2 modern designed villa built over one floor consists of 3 bedrooms, 2 bathrooms, open plan kitchen with spacious living room, 81m2 terrace, 90m2 solarium and a 274m2 private garden with swimming pool. Located in the sought after area of BLUE LAGOON has all manner of services within walking distance. Blue lagoon is situated in San Miguel de Salinas which is in the south of the province of Alicante. It is within walking distance to an abundance of amenities including; shops, bars, restaurants, mini golf and bus stop. There are the popular commercial centres La Fuente and Villamartin Plaza, within easy reach by car as are 4 championship golf courses including Campoamor, Las Ramblas, Villamartin and Las Colinas, plus the Zenia Boulevard shopping centre with 150 shops, along with the wonderful blue flag, sandy crystal clear beaches, synonymous with the Orihuela Costa! Alicante airport located 35 minutes drive away and Murcias Corvera airport is about 1 hour drive away.