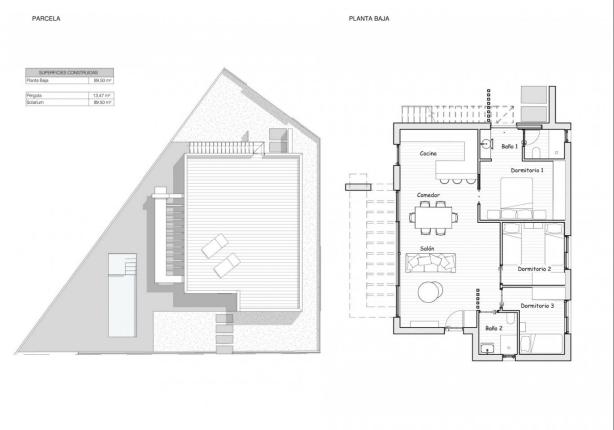

### **ORIHUELA COSTA (BLUE LAGOON)**

| INFO             |                                  |
|------------------|----------------------------------|
| PRIX:            | 375.000 €                        |
| TYPE:            | Villa                            |
| CITY:            | Orihuela Costa<br>(Blue Lagoon ) |
| CHAMBRES:        | 3                                |
| Ba ENFANTS:      | 2                                |
| Built ( m2 ):    | 90                               |
| pas ( m2 ):      | 274                              |
| Terrasse ( m2 ): | 171                              |
| A ENFANTS:       | -                                |
| de plante:       | 1                                |
| MESSAGE          | -                                |

## DESCRIPTION

NEW BUILD ONE LEVEL VILLAS IN SAN MIGUEL DE SALINAS, BLUE LAGOON - close to all amenities and only 5km from the beach! This 90m2 modern designed villa built over one floor consists of 3 bedrooms, 2 bathrooms, open plan kitchen with spacious living room, 81m2 terrace, 90m2 solarium and a 274m2 private garden with swimming pool. Located in the sought after area of BLUE LAGOON has all manner of services within walking distance. Blue lagoon is situated in San Miguel de Salinas which is in the south of the province of Alicante. It is within walking distance to an abundance of amenities including; shops, bars, restaurants, mini golf and bus stop. There are the popular commercial centres La Fuente and Villamartin Plaza, within easy reach by car as are 4 championship golf courses including Campoamor, Las Ramblas, Villamartin and Las Colinas, plus the Zenia Boulevard shopping centre with 150 shops, along with the wonderful blue flag, sandy crystal clear beaches, synonymous with the Orihuela Costa! Alicante airport located 35 minutes drive away and Murcias Corvera airport is about 1 hour drive away.