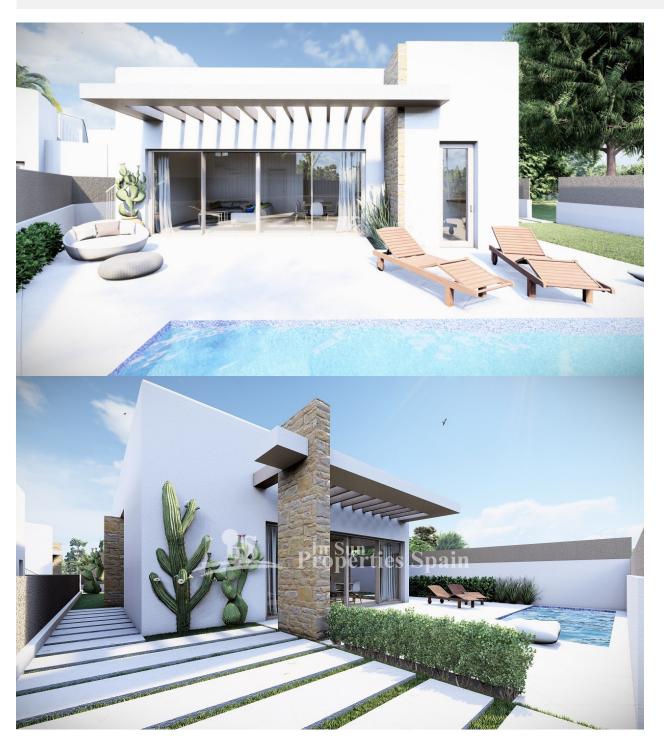

## DESCRIPTION

KEY READY FULLY FURNISHED !! NEW BUILD ONE LEVEL VILLAS IN SAN MIGUEL DE SALINAS, BLUE LAGOON - close to all amenities and only 5km from the beach! This 96m2 modern designed villa is ready to move in, built over one floor consists of 3 bedrooms, 2 bathrooms, open plan kitchen with spacious living room, 41m2 terrace, 96m2 solarium and a 237m2 private garden with swimming pool. Located in the sought after area of BLUE LAGOON has all manner of services within walking distance. Blue lagoon is situated in San Miguel de Salinas which is in the south of the province of Alicante. It is within walking distance to an abundance of amenities including; shops, bars, restaurants, mini golf and bus stop. There are the popular commercial centres La Fuente and Villamartin Plaza, within easy reach by car as are 4 championship golf courses including Campoamor, Las Ramblas, Villamartin and Las Colinas, plus the Zenia Boulevard shopping centre with 150 shops, along with the wonderful blue flag, sandy crystal clear beaches, synonymous with the Orihuela Costa! Alicante airport located 35 minutes drive away and Murcias Corvera airport is about 1 hour drive away.

# JARD RIVIÈRE ET TERRASSES N

Vide

- Terrasse ouverte
- Jard RIVER n privée