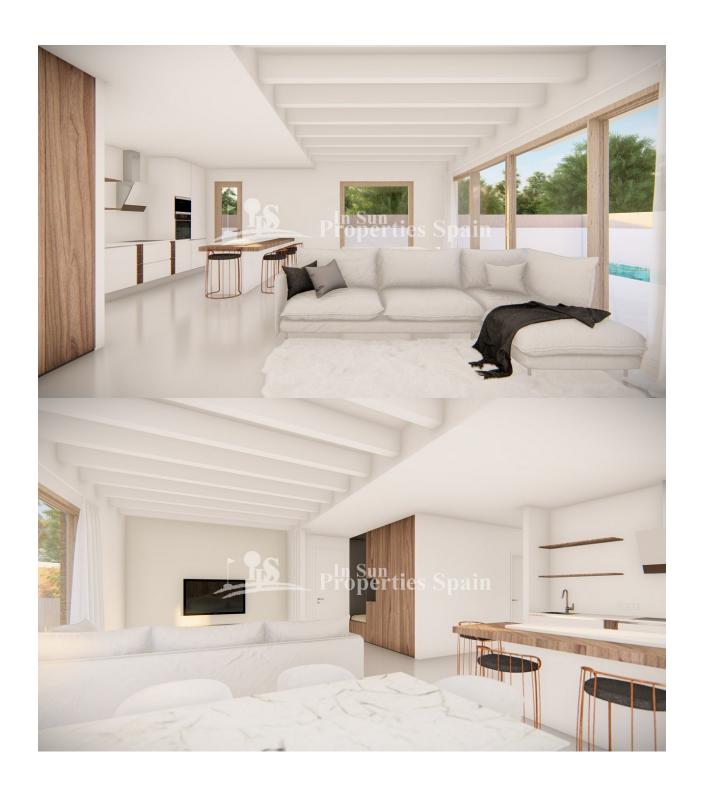

## DESCRIPTION

KEY READY FULLY FURNISHED !! NEW BUILD ONE LEVEL VILLAS IN SAN MIGUEL DE SALINAS, BLUE LAGOON - close to all amenities and only 5km from the beach! This 96m2 modern designed villa is ready to move in, built over one floor consists of 3 bedrooms, 2 bathrooms, open plan kitchen with spacious living room, 41m2 terrace, 96m2 solarium and a 237m2 private garden with swimming pool. Located in the sought after area of BLUE LAGOON has all manner of services within walking distance. Blue lagoon is situated in San Miguel de Salinas which is in the south of the province of Alicante. It is within walking distance to an abundance of amenities including; shops, bars, restaurants, mini golf and bus stop. There are the popular commercial centres La Fuente and Villamartin Plaza, within easy reach by car as are 4 championship golf courses including Campoamor, Las Ramblas, Villamartin and Las Colinas, plus the Zenia Boulevard shopping centre with 150 shops, along with the wonderful blue flag, sandy crystal clear beaches, synonymous with the Orihuela Costa! Alicante airport located 35 minutes drive away and Murcias Corvera airport is about 1 hour drive away.