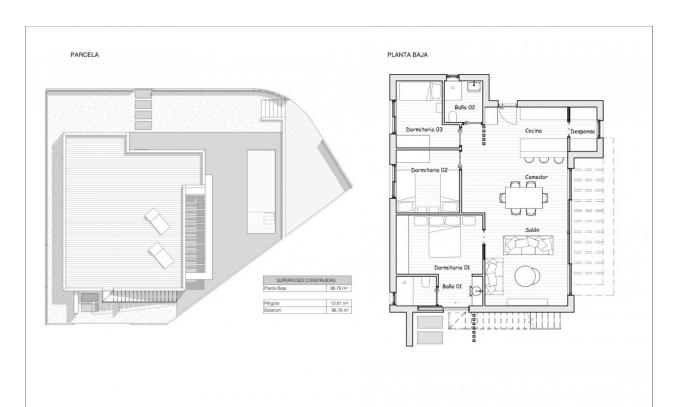

## DESCRIPTION

KEY READY FULLY FURNISHED !! NEW BUILD ONE LEVEL VILLAS IN SAN MIGUEL DE SALINAS, BLUE LAGOON - close to all amenities and only 5km from the beach! This 96m2 modern designed villa is ready to move in, built over one floor consists of 3 bedrooms, 2 bathrooms, open plan kitchen with spacious living room, 41m2 terrace, 96m2 solarium and a 237m2 private garden with swimming pool. Located in the sought after area of BLUE LAGOON has all manner of services within walking distance. Blue lagoon is situated in San Miguel de Salinas which is in the south of the province of Alicante. It is within walking distance to an abundance of amenities including; shops, bars, restaurants, mini golf and bus stop. There are the popular commercial centres La Fuente and Villamartin Plaza, within easy reach by car as are 4 championship golf courses including Campoamor, Las Ramblas, Villamartin and Las Colinas, plus the Zenia Boulevard shopping centre with 150 shops, along with the wonderful blue flag, sandy crystal clear beaches, synonymous with the Orihuela Costa! Alicante airport located 35 minutes drive away and Murcias Corvera airport is about 1 hour drive away.

# **EXTRA**

: 1

- intégréAlarme
- Porte de sécurité
- Double vitrage

- tuiles
- Stone

• cuisine

TIPO B

| SUPERFICIES CONSTRUIDAS |                      |
|-------------------------|----------------------|
| Planta Baja             | 96,76 m <sup>2</sup> |
| Pérgola                 | 12,81 m <sup>2</sup> |
|                         |                      |