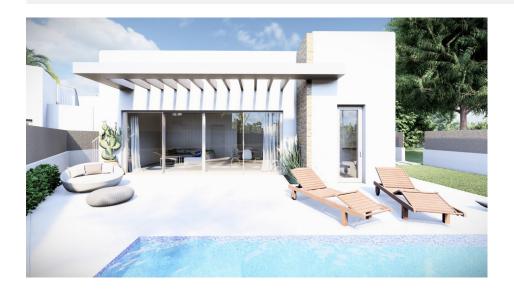

## DESCRIPTION

KEY READY FULLY FURNISHED !! NEW BUILD ONE LEVEL VILLAS IN SAN MIGUEL DE SALINAS, BLUE LAGOON - close to all amenities and only 5km from the beach! This 96m2 modern designed villa is ready to move in, built over one floor consists of 3 bedrooms, 2 bathrooms, open plan kitchen with spacious living room, 41m2 terrace, 96m2 solarium and a 237m2 private garden with swimming pool. Located in the sought after area of BLUE LAGOON has all manner of services within walking distance. Blue lagoon is situated in San Miguel de Salinas which is in the south of the province of Alicante. It is within walking distance to an abundance of amenities including; shops, bars, restaurants, mini golf and bus stop. There are the popular commercial centres La Fuente and Villamartin Plaza, within easy reach by car as are 4 championship golf courses including Campoamor, Las Ramblas, Villamartin and Las Colinas, plus the Zenia Boulevard shopping centre with 150 shops, along with the wonderful blue flag, sandy crystal clear beaches, synonymous with the Orihuela Costa! Alicante airport located 35 minutes drive away and Murcias Corvera airport is about 1 hour drive away.