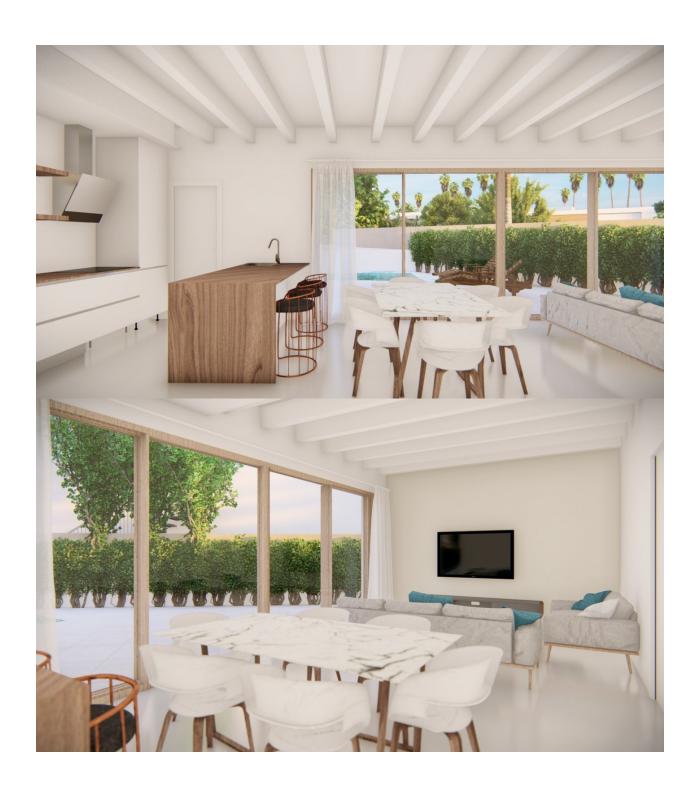

## DESCRIPTION

KEY READY FULLY FURNISHED !! NEW BUILD ONE LEVEL VILLAS IN SAN MIGUEL DE SALINAS, BLUE LAGOON - close to all amenities and only 5km from the beach! This 96m2 modern designed villa is ready to move in, built over one floor consists of 3 bedrooms, 2 bathrooms, open plan kitchen with spacious living room, 41m2 terrace, 96m2 solarium and a 237m2 private garden with swimming pool. Located in the sought after area of BLUE LAGOON has all manner of services within walking distance. Blue lagoon is situated in San Miguel de Salinas which is in the south of the province of Alicante. It is within walking distance to an abundance of amenities including; shops, bars, restaurants, mini golf and bus stop. There are the popular commercial centres La Fuente and Villamartin Plaza, within easy reach by car as are 4 championship golf courses including Campoamor, Las Ramblas, Villamartin and Las Colinas, plus the Zenia Boulevard shopping centre with 150 shops, along with the wonderful blue flag, sandy crystal clear beaches, synonymous with the Orihuela Costa! Alicante airport located 35 minutes drive away and Murcias Corvera airport is about 1 hour drive away.