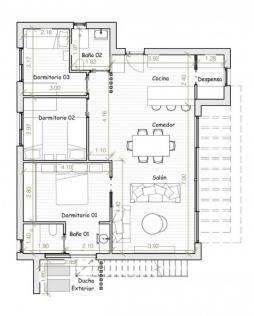

## DESCRIPTION

KEY READY FULLY FURNISHED !! NEW BUILD ONE LEVEL VILLAS IN SAN MIGUEL DE SALINAS, BLUE LAGOON - close to all amenities and only 5km from the beach! This 96m2 modern designed villa is ready to move in, built over one floor consists of 3 bedrooms, 2 bathrooms, open plan kitchen with spacious living room, 41m2 terrace, 96m2 solarium and a 237m2 private garden with swimming pool. Located in the sought after area of BLUE LAGOON has all manner of services within walking distance. Blue lagoon is situated in San Miguel de Salinas which is in the south of the province of Alicante. It is within walking distance to an abundance of amenities including; shops, bars, restaurants, mini golf and bus stop. There are the popular commercial centres La Fuente and Villamartin Plaza, within easy reach by car as are 4 championship golf courses including Campoamor, Las Ramblas, Villamartin and Las Colinas, plus the Zenia Boulevard shopping centre with 150 shops, along with the wonderful blue flag, sandy crystal clear beaches, synonymous with the Orihuela Costa! Alicante airport located 35 minutes drive away and Murcias Corvera airport is about 1 hour drive away.