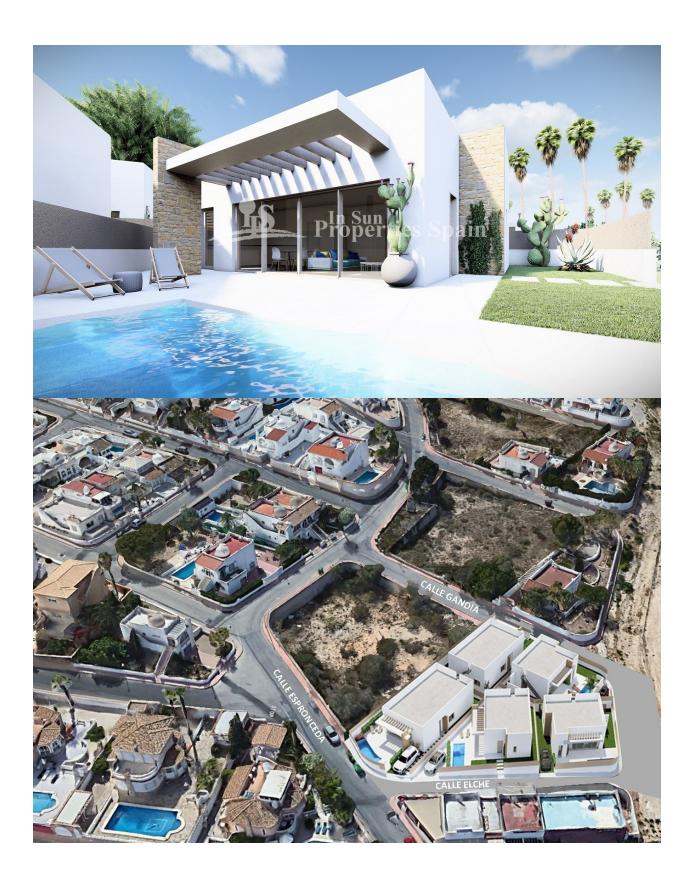

## DESCRIPTION

KEY READY FULLY FURNISHED !! NEW BUILD ONE LEVEL VILLAS IN SAN MIGUEL DE SALINAS, BLUE LAGOON - close to all amenities and only 5km from the beach! This 96m2 modern designed villa is ready to move in, built over one floor consists of 3 bedrooms, 2 bathrooms, open plan kitchen with spacious living room, 41m2 terrace, 96m2 solarium and a 237m2 private garden with swimming pool. Located in the sought after area of BLUE LAGOON has all manner of services within walking distance. Blue lagoon is situated in San Miguel de Salinas which is in the south of the province of Alicante. It is within walking distance to an abundance of amenities including; shops, bars, restaurants, mini golf and bus stop. There are the popular commercial centres La Fuente and Villamartin Plaza, within easy reach by car as are 4 championship golf courses including Campoamor, Las Ramblas, Villamartin and Las Colinas, plus the Zenia Boulevard shopping centre with 150 shops, along with the wonderful blue flag, sandy crystal clear beaches, synonymous with the Orihuela Costa! Alicante airport located 35 minutes drive away and Murcias Corvera airport is about 1 hour drive away.