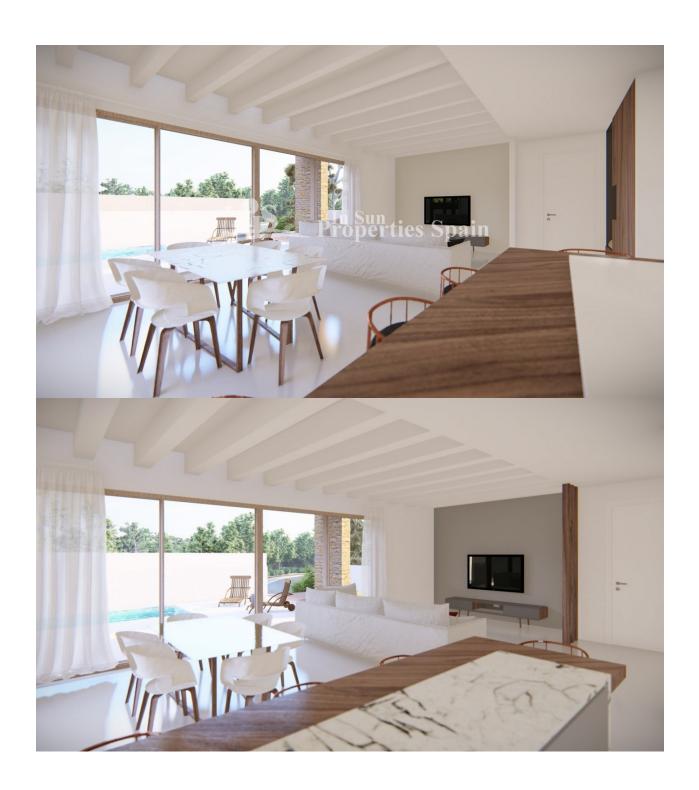

## DESCRIPTION

KEY READY FULLY FURNISHED !! NEW BUILD ONE LEVEL VILLAS IN SAN MIGUEL DE SALINAS, BLUE LAGOON - close to all amenities and only 5km from the beach! This 96m2 modern designed villa is ready to move in, built over one floor consists of 3 bedrooms, 2 bathrooms, open plan kitchen with spacious living room, 41m2 terrace, 96m2 solarium and a 237m2 private garden with swimming pool. Located in the sought after area of BLUE LAGOON has all manner of services within walking distance. Blue lagoon is situated in San Miguel de Salinas which is in the south of the province of Alicante. It is within walking distance to an abundance of amenities including; shops, bars, restaurants, mini golf and bus stop. There are the popular commercial centres La Fuente and Villamartin Plaza, within easy reach by car as are 4 championship golf courses including Campoamor, Las Ramblas, Villamartin and Las Colinas, plus the Zenia Boulevard shopping centre with 150 shops, along with the wonderful blue flag, sandy crystal clear beaches, synonymous with the Orihuela Costa! Alicante airport located 35 minutes drive away and Murcias Corvera airport is about 1 hour drive away.