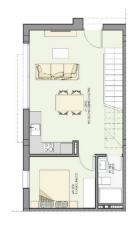

## PROPERTY GALLERY

PARCELA 14 ESCALA 1/100

VIVIENDA 14 ESCALA 1/75

| CUADRO DE SUPERFICIES           |        |  |
|---------------------------------|--------|--|
| PARCELA                         | 111    |  |
| Ocupación de la vivienda        | 48,56  |  |
| Zena de aparcomiento            | 57,84  |  |
| Jardin                          | 25,60  |  |
| SUPERFICIE TOTAL DE LA PARCELA  | 132,20 |  |
| VIVENDA                         | m?     |  |
| Planto Bajo                     | 43,27  |  |
| Planta Primera                  | 37,96  |  |
| Terrazo en plori la primero     | 7,18   |  |
| SUPERFICIE TOTAL DE LA VIMENDIA | 70,41  |  |

Las superioras que ansentan en este prins y un subjectiós con aproximadas has histolos parán subten de la exoción de acins de topa entenja de la visenda sob con el mechanica y alastromientos que conser en la menoría de calidades. El molidana de costra y la disposición de os sumanas partens subten visicones en función de montaje definitor. Else plano queda sejes a posibies molificaciones de cráctor técnico.