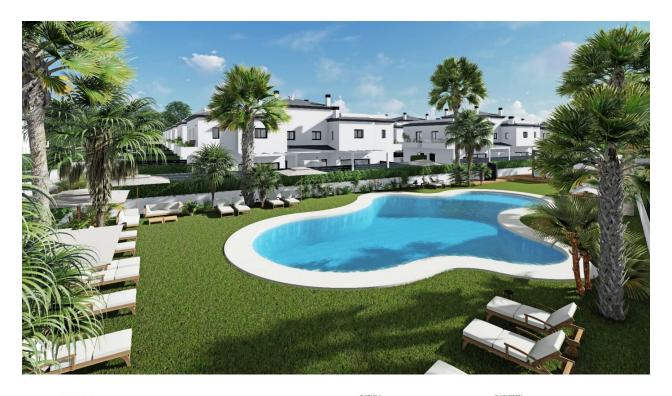

#### DESCRIPTION

LOVELY QUAD IN EXCLUSIVE RESIDENTIAL IN GRAN ALACANT! with communal pool and gardens. This 93m2 quad consists of 3 bedrooms, 3 bathrooms, open kitchen / lounge area, 7m2 terrace and a large 112m2 private garden. Located within a private urbanization which has a communal pool, garden areas and children's play area for the enjoyment of free time. Built across two floors, with high quality finishes, large parking spaces and terraces to enjoy the sun all year round! It is delivered with the installation of two air conditioning units, a kitchen with oven, induction ceramic hob and extraction hood. Gran Alacant is a large residential tourism urbanisation, which has a friendly relaxed feel. Many northern Europeans have settled here permanently to enjoy the fabulous climate and beautiful beaches and sand dunes that the area affords. This residential is situated 23 km from the centre of Alicante in the Cape of Santa Pola only 6 km from Santa Pola itself a town with one of the biggest fishing ports on the Mediterranean!, set between the mountains and the Carabassí beach. With the provision of all services, highlighting a Shopping Center a few meters away, with fashion, a wide area of

??leisure, services and restaurants, gas station, bus stop, etc ... It borders the main road, on the one hand, and the Mediterranean Sea on its east side, with fine sandy beaches and extensive pine forests. Conventionally close to Alicante Airport just 12 km away.