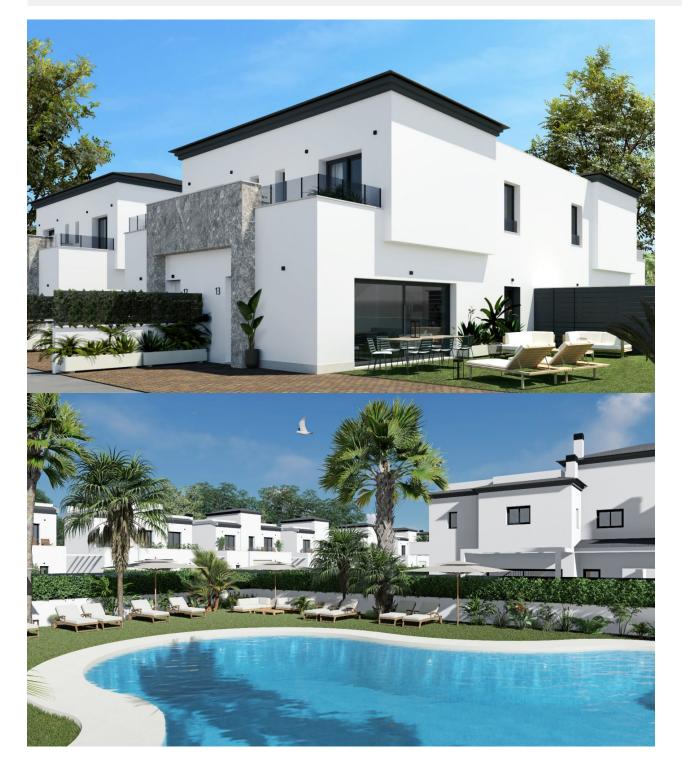

#### DESCRIPTION

LOVELY QUAD IN EXCLUSIVE RESIDENTIAL IN GRAN ALACANT! with communal pool and gardens. This 93m2 quad consists of 3 bedrooms, 3 bathrooms, open kitchen / lounge area, 7m2 terrace and a large 112m2 private garden. Located within a private urbanization which has a communal pool, garden areas and children's play area for the enjoyment of free time. Built across two floors, with high quality finishes, large parking spaces and terraces to enjoy the sun all year round! It is delivered with the installation of two air conditioning units, a kitchen with oven, induction ceramic hob and extraction hood. Gran Alacant is a large residential tourism urbanisation, which has a friendly relaxed feel. Many northern Europeans have settled here permanently to enjoy the fabulous climate and beautiful beaches and sand dunes that the area affords. This residential is situated 23 km from the centre of Alicante in the Cape of Santa Pola only 6 km from Santa Pola itself a town with one of the biggest fishing ports on the Mediterranean!, set between the mountains and the Carabassí beach. With the provision of all services, highlighting a Shopping Center a few meters away, with fashion, a wide area of

??leisure, services and restaurants, gas station, bus stop, etc ... It borders the main road, on the one hand, and the Mediterranean Sea on its east side, with fine sandy beaches and extensive pine forests. Conventionally close to Alicante Airport just 12 km away.