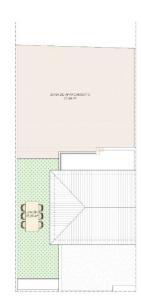

## PROPERTY GALLERY

PARCELA 14 ESCALA 1/100

VIVIENDA 14 ESCALA 1/75

| CUADRO DE SUPERFICIES           |        |  |
|---------------------------------|--------|--|
| PARCELA                         | 111    |  |
| Ocupación de la vivienda        | 48,56  |  |
| Zena de aparcomiento            | 57,84  |  |
| Jardin                          | 25,60  |  |
| SUPERFICIE TOTAL DE LA PARCELA  | 132,20 |  |
| VIVENDA                         | m?     |  |
| Planto Bajo                     | 43,27  |  |
| Planta Primera                  | 37,96  |  |
| Terrazo en plori la primero     | 7,18   |  |
| SUPERFICIE TOTAL DE LA VIMENDIA | 70,41  |  |

Las superioras que ansentan en este prins y un subjectiós con aproximadas has histolos parán subten de la exoción de acins de topa entenja de la visenda sob con el mechanica y alastromientos que conser en la menoría de calidades. El molidana de costra y la disposición de os sumanas partens subten visicones en función de montaje definitor. Else plano queda sejes a posibies molificaciones de cráctor técnico.