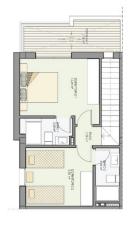

## PROPERTY GALLERY

PARCELA 14 ESCALA 1/100

VIVIENDA 14 ESCALA 1/75

| CUADRO DE SUPERFICIES           |        |  |
|---------------------------------|--------|--|
| PARCELA                         | 111    |  |
| Ocupación de la vivienda        | 48,56  |  |
| Zena de aparcomiento            | 57,84  |  |
| Jardin                          | 25,60  |  |
| SUPERFICIE TOTAL DE LA PARCELA  | 132,20 |  |
| VIVENDA                         | m?     |  |
| Planto Bajo                     | 43,27  |  |
| Planta Primera                  | 37,96  |  |
| Terrazo en plori la primero     | 7,18   |  |
| SUPERFICIE TOTAL DE LA VIMENDIA | 70,41  |  |