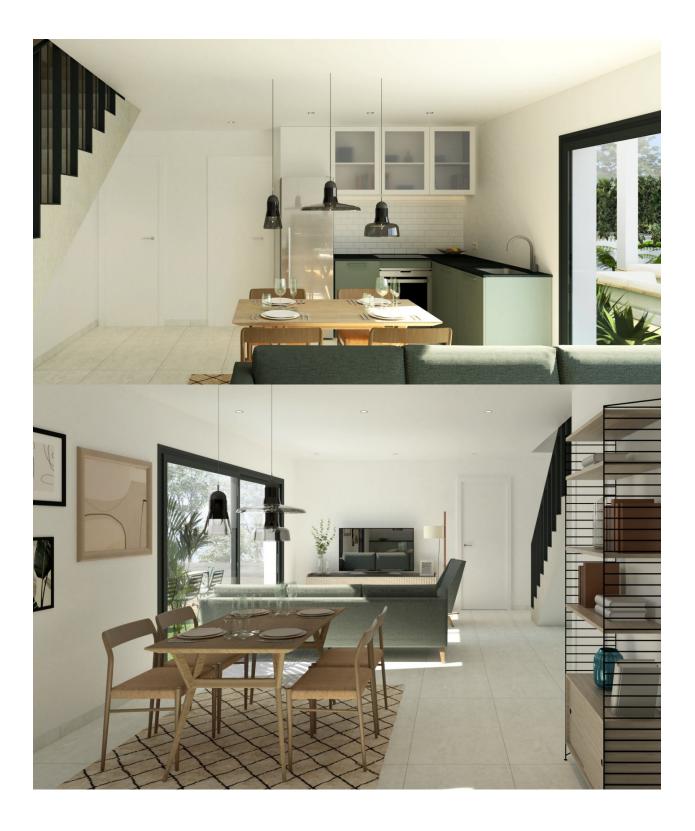

#### DESCRIPTION

LOVELY QUAD IN EXCLUSIVE RESIDENTIAL IN GRAN ALACANT! with communal pool and gardens. This 93m2 quad consists of 3 bedrooms, 3 bathrooms, open kitchen / lounge area, 7m2 terrace and a large 112m2 private garden. Located within a private urbanization which has a communal pool, garden areas and children's play area for the enjoyment of free time. Built across two floors, with high quality finishes, large parking spaces and terraces to enjoy the sun all year round! It is delivered with the installation of two air conditioning units, a kitchen with oven, induction ceramic hob and extraction hood. Gran Alacant is a large residential tourism urbanisation, which has a friendly relaxed feel. Many northern Europeans have settled here permanently to enjoy the fabulous climate and beautiful beaches and sand dunes that the area affords. This residential is situated 23 km from the centre of Alicante in the Cape of Santa Pola only 6 km from Santa Pola itself a town with one of the biggest fishing ports on the Mediterranean!, set between the mountains and the Carabassí beach. With the provision of all services, highlighting a Shopping Center a few meters away, with fashion, a wide area of