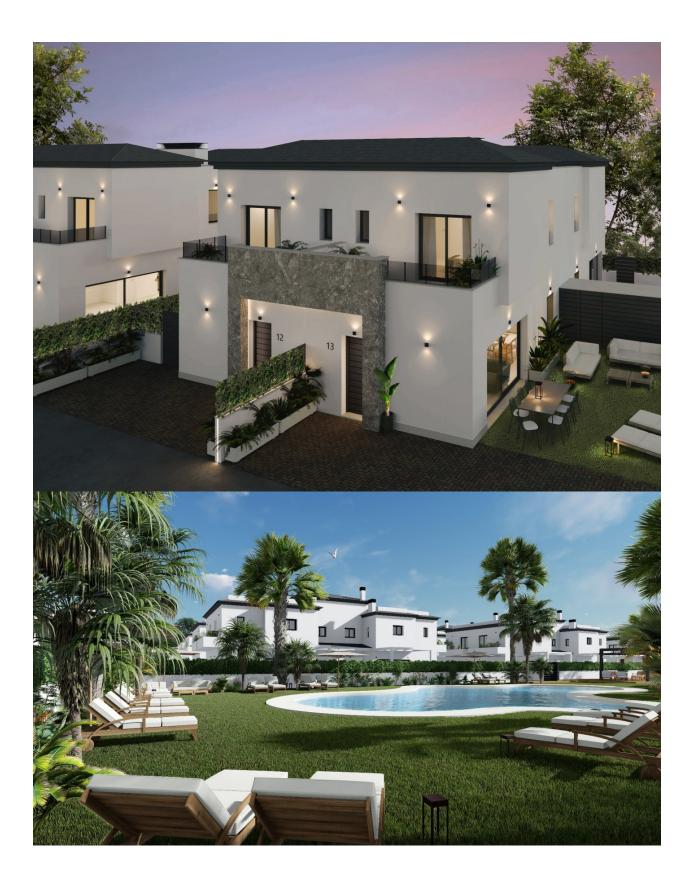

#### DESCRIPTION

LOVELY QUAD IN EXCLUSIVE RESIDENTIAL IN GRAN ALACANT! with communal pool and gardens. This 93m2 quad consists of 3 bedrooms, 3 bathrooms, open kitchen / lounge area, 7m2 terrace and a large 112m2 private garden. Located within a private urbanization which has a communal pool, garden areas and children's play area for the enjoyment of free time. Built across two floors, with high quality finishes, large parking spaces and terraces to enjoy the sun all year round! It is delivered with the installation of two air conditioning units, a kitchen with oven, induction ceramic hob and extraction hood. Gran Alacant is a large residential tourism urbanisation, which has a friendly relaxed feel. Many northern Europeans have settled here permanently to enjoy the fabulous climate and beautiful beaches and sand dunes that the area affords. This residential is situated 23 km from the centre of Alicante in the Cape of Santa Pola only 6 km from Santa Pola itself a town with one of the biggest fishing ports on the Mediterranean!, set between the mountains and the Carabassí beach. With the provision of all services, highlighting a Shopping Center a few meters away, with fashion, a wide area of

??leisure, services and restaurants, gas station, bus stop, etc ... It borders the main road, on the one hand, and the Mediterranean Sea on its east side, with fine sandy beaches and extensive pine forests. Conventionally close to Alicante Airport just 12 km away.