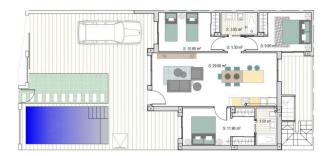

#### VIVIENDA D

 Sup. Parcela:
 183.34 m²

 Sup. Construida:
 84.00 m²

 Superficie Jardin:
 67.20 m²

 Superficie Patio:
 8.75 m²

 Superficie Piscina:
 13.75 m²

 Superficie Solarium:
 48.84 m²

"OUR EXPERIENCE IS YOUR GUARANTEE"