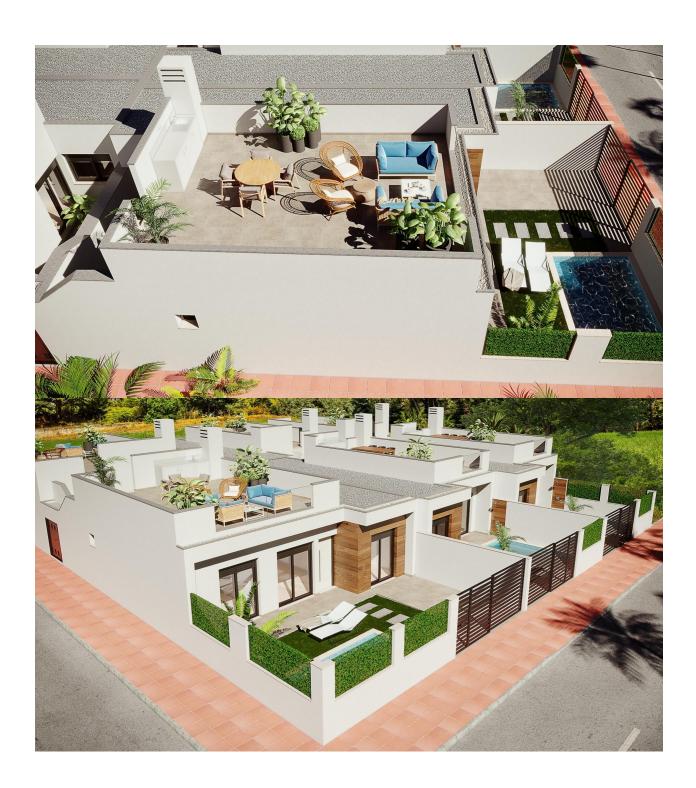

### **DESCRIPTION**

NEW BUILD TOWNHOUSES IN RODA GOLF New Build residential of townhouses in Roda golf resort. Residential consisting of 5 one level beautiful townhouses, each one with 3 bedrooms and two bathrooms and its own private pool. All townhouses have terraces on the ground floor and a spacious solarium on the first floor, allowing for year-round sun enjoyment. Perfect location overlooking the golf course, 20 minutes from Murcia airport and 10 minutes from the Mar Menor and the Mediterranean beaches. Roda is the ideal golf course to practice your favourite sport and enjoy your holidays in the Mar Menor, Murcia. Considered one of the best golf courses in Murcia, Roda Golf is located in a paradisiacal setting where the beautiful nature vibrates harmoniously with the shores of the Mediterranean Sea. An unforgettable experience for you and your family, our golf course offers activities and facilities for any child or adult, regardless of their level of golf. The climate is temperate, the sun shines almost 300 days a year and the average temperature is around 21 oC.

# JARD RIVIÈRE ET TERRASSES N

- Terrasse ouverte
- Jard RIVER n privée