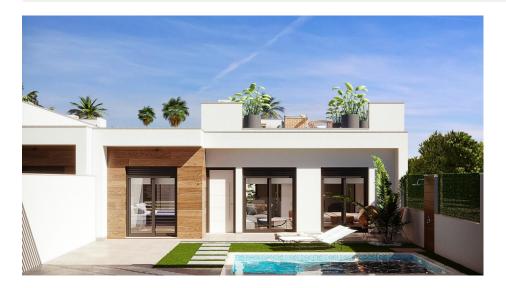

### **DESCRIPTION**

NEW BUILD TOWNHOUSES IN RODA GOLF New Build residential of townhouses in Roda golf resort. Residential consisting of 5 one level beautiful townhouses, each one with 3 bedrooms and two bathrooms and its own private pool. All townhouses have terraces on the ground floor and a spacious solarium on the first floor, allowing for year-round sun enjoyment. Perfect location overlooking the golf course, 20 minutes from Murcia airport and 10 minutes from the Mar Menor and the Mediterranean beaches. Roda is the ideal golf course to practice your favourite sport and enjoy your holidays in the Mar Menor, Murcia. Considered one of the best golf courses in Murcia, Roda Golf is located in a paradisiacal setting where the beautiful nature vibrates harmoniously with the shores of the Mediterranean Sea. An unforgettable experience for you and your family, our golf course offers activities and facilities for any child or adult, regardless of their level of golf. The climate is temperate, the sun shines almost 300 days a year and the average temperature is around 21 oC.

#### VIVIENDA D

 Sup. Parcela:
 183.34 m²

 Sup. Construida:
 84.00 m²

 Superficie Jardin:
 67.20 m²

 Superficie Patio:
 8.75 m²

 Superficie Piscina:
 13.75 m²

 Superficie Solarium:
 48.84 m²

"OUR EXPERIENCE IS YOUR GUARANTEE"