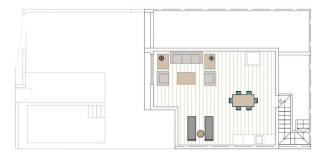

### **DESCRIPTION**

NEW BUILD TOWNHOUSES IN RODA GOLF New Build residential of townhouses in Roda golf resort. Residential consisting of 5 one level beautiful townhouses, each one with 3 bedrooms and two bathrooms and its own private pool. All townhouses have terraces on the ground floor and a spacious solarium on the first floor, allowing for year-round sun enjoyment. Perfect location overlooking the golf course, 20 minutes from Murcia airport and 10 minutes from the Mar Menor and the Mediterranean beaches. Roda is the ideal golf course to practice your favourite sport and enjoy your holidays in the Mar Menor, Murcia. Considered one of the best golf courses in Murcia, Roda Golf is located in a paradisiacal setting where the beautiful nature vibrates harmoniously with the shores of the Mediterranean Sea. An unforgettable experience for you and your family, our golf course offers activities and facilities for any child or adult, regardless of their level of golf. The climate is temperate, the sun shines almost 300 days a year and the average temperature is around 21 oC.

#### VIVIENDA D

 Sup. Parcela:
 183.34 m²

 Sup. Construida:
 84.00 m²

 Superficie Jardin:
 67.20 m²

 Superficie Patio:
 8.75 m²

 Superficie Piscina:
 13.75 m²

 Superficie Solarium:
 48.84 m²

"OUR EXPERIENCE IS YOUR GUARANTEE"