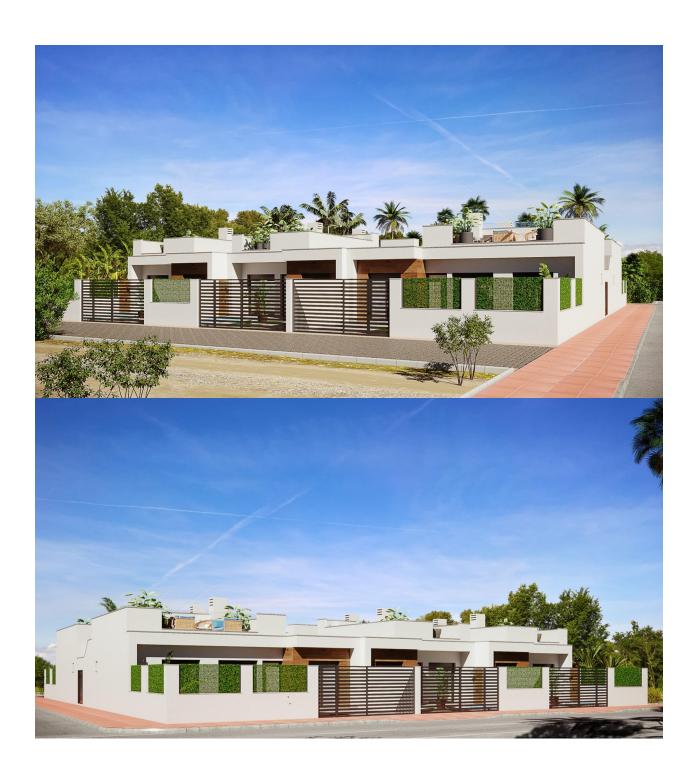

### **DESCRIPTION**

NEW BUILD TOWNHOUSES IN RODA GOLF New Build residential of townhouses in Roda golf resort. Residential consisting of 5 one level beautiful townhouses, each one with 3 bedrooms and two bathrooms and its own private pool. All townhouses have terraces on the ground floor and a spacious solarium on the first floor, allowing for year-round sun enjoyment. Perfect location overlooking the golf course, 20 minutes from Murcia airport and 10 minutes from the Mar Menor and the Mediterranean beaches. Roda is the ideal golf course to practice your favourite sport and enjoy your holidays in the Mar Menor, Murcia. Considered one of the best golf courses in Murcia, Roda Golf is located in a paradisiacal setting where the beautiful nature vibrates harmoniously with the shores of the Mediterranean Sea. An unforgettable experience for you and your family, our golf course offers activities and facilities for any child or adult, regardless of their level of golf. The climate is temperate, the sun shines almost 300 days a year and the average temperature is around 21 oC.