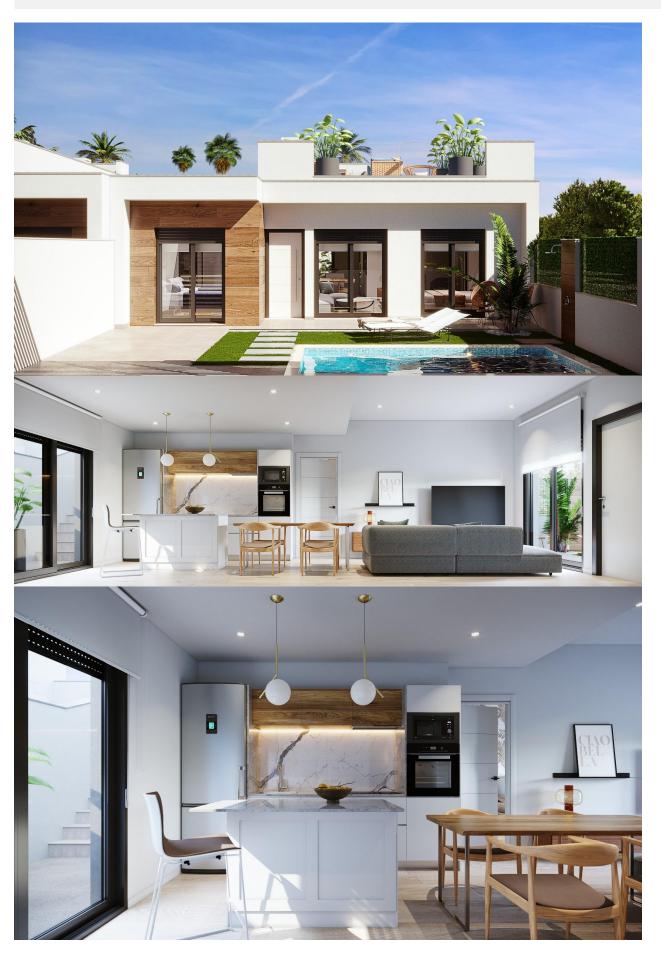

### **DESCRIPTION**

NEW BUILD TOWNHOUSES IN RODA GOLF New Build residential of townhouses in Roda golf resort. Residential consisting of 5 one level beautiful townhouses, each one with 3 bedrooms and two bathrooms and its own private pool. All townhouses have terraces on the ground floor and a spacious solarium on the first floor, allowing for year-round sun enjoyment. Perfect location overlooking the golf course, 20 minutes from Murcia airport and 10 minutes from the Mar Menor and the Mediterranean beaches. Roda is the ideal golf course to practice your favourite sport and enjoy your holidays in the Mar Menor, Murcia. Considered one of the best golf courses in Murcia, Roda Golf is located in a paradisiacal setting where the beautiful nature vibrates harmoniously with the shores of the Mediterranean Sea. An unforgettable experience for you and your family, our golf course offers activities and facilities for any child or adult, regardless of their level of golf. The climate is temperate, the sun shines almost 300 days a year and the average temperature is around 21 oC.

#### VIVIENDA D

 Sup. Parcela:
 183.34 m²

 Sup. Construida:
 84.00 m²

 Superficie Jardin:
 67.20 m²

 Superficie Patio:
 8.75 m²

 Superficie Piscina:
 13.75 m²

 Superficie Solarium:
 48.84 m²

"OUR EXPERIENCE IS YOUR GUARANTEE"