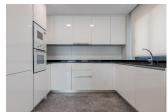

DESCRIPTION

Fantastic corner duplex penthouse in a famous urbanization very close to Benidorm. It has an entrance hall with large fitted wardrobes, living roomkitchen in Loft style, with direct access to a large terrace with very good views of the sea and the mountains. On this same floor there is also a bedroom with bathroom en suite and a guest toilet. On the upper floor we find another huge bedroom, a bathroom, a terrace with the machinery cabinet (air / hot water appliances) and another terrace of 50 m2 with the best sea views with a flirtatious summer kitchen / bar. The spacious parking space, suitable for a large car and a closed storage room of 10m2, are located in the basement of the building, of course with elevator. All terraces have awnings, windows with automatic blinds and there is air conditioning in all rooms. The apartment is connected to the internet. Large sports areas, swimming pool and gardens guarantee a relaxing atmosphere, both for holidays and throughout the year.