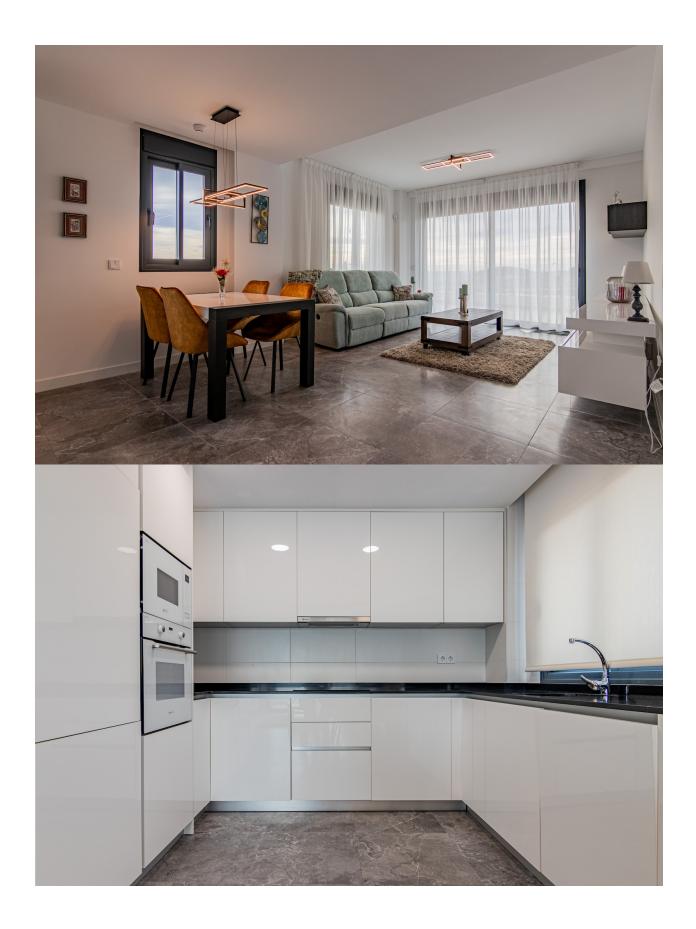

DESCRIPTION

Fantastic corner duplex penthouse in a famous urbanization very close to Benidorm. It has an entrance hall with large fitted wardrobes, living roomkitchen in Loft style, with direct access to a large terrace with very good views of the sea and the mountains. On this same floor there is also a bedroom with bathroom en suite and a guest toilet. On the upper floor we find another huge bedroom, a bathroom, a terrace with the machinery cabinet (air / hot water appliances) and another terrace of 50 m2 with the best sea views with a flirtatious summer kitchen / bar. The spacious parking space, suitable for a large car and a closed storage room of 10m2, are located in the basement of the building, of course with elevator. All terraces have awnings, windows with automatic blinds and there is air conditioning in all rooms. The apartment is connected to the internet. Large sports areas, swimming pool and gardens guarantee a relaxing atmosphere, both for holidays and throughout the year.