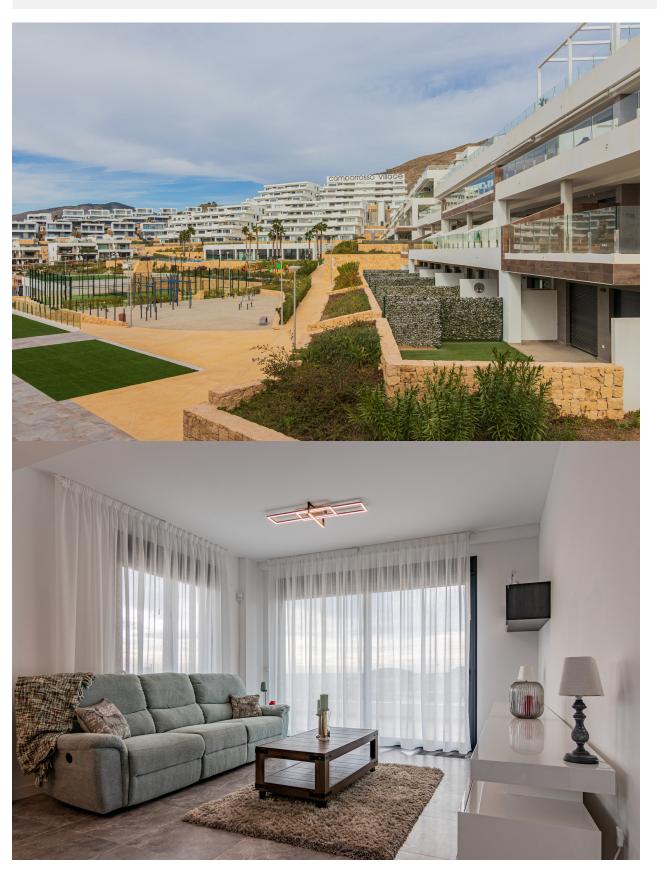

DESCRIPTION

Fantastic corner duplex penthouse in a famous urbanization very close to Benidorm. It has an entrance hall with large fitted wardrobes, living roomkitchen in Loft style, with direct access to a large terrace with very good views of the sea and the mountains. On this same floor there is also a bedroom with bathroom en suite and a guest toilet. On the upper floor we find another huge bedroom, a bathroom, a terrace with the machinery cabinet (air / hot water appliances) and another terrace of 50 m2 with the best sea views with a flirtatious summer kitchen / bar. The spacious parking space, suitable for a large car and a closed storage room of 10m2, are located in the basement of the building, of course with elevator. All terraces have awnings, windows with automatic blinds and there is air conditioning in all rooms. The apartment is connected to the internet. Large sports areas, swimming pool and gardens guarantee a relaxing atmosphere, both for holidays and throughout the year.