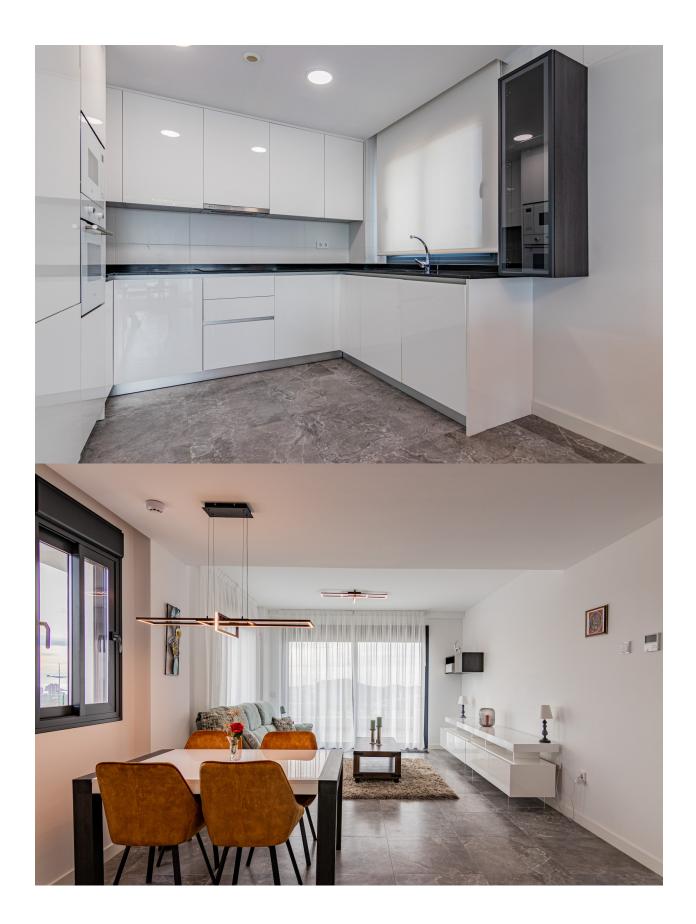

DESCRIPTION

Fantastic corner duplex penthouse in a famous urbanization very close to Benidorm. It has an entrance hall with large fitted wardrobes, living roomkitchen in Loft style, with direct access to a large terrace with very good views of the sea and the mountains. On this same floor there is also a bedroom with bathroom en suite and a guest toilet. On the upper floor we find another huge bedroom, a bathroom, a terrace with the machinery cabinet (air / hot water appliances) and another terrace of 50 m2 with the best sea views with a flirtatious summer kitchen / bar. The spacious parking space, suitable for a large car and a closed storage room of 10m2, are located in the basement of the building, of course with elevator. All terraces have awnings, windows with automatic blinds and there is air conditioning in all rooms. The apartment is connected to the internet. Large sports areas, swimming pool and gardens guarantee a relaxing atmosphere, both for holidays and throughout the year.