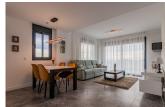

DESCRIPTION

Fantastic corner duplex penthouse in a famous urbanization very close to Benidorm. It has an entrance hall with large fitted wardrobes, living roomkitchen in Loft style, with direct access to a large terrace with very good views of the sea and the mountains. On this same floor there is also a bedroom with bathroom en suite and a guest toilet. On the upper floor we find another huge bedroom, a bathroom, a terrace with the machinery cabinet (air / hot water appliances) and another terrace of 50 m2 with the best sea views with a flirtatious summer kitchen / bar. The spacious parking space, suitable for a large car and a closed storage room of 10m2, are located in the basement of the building, of course with elevator. All terraces have awnings, windows with automatic blinds and there is air conditioning in all rooms. The apartment is connected to the internet. Large sports areas, swimming pool and gardens guarantee a relaxing atmosphere, both for holidays and throughout the year.