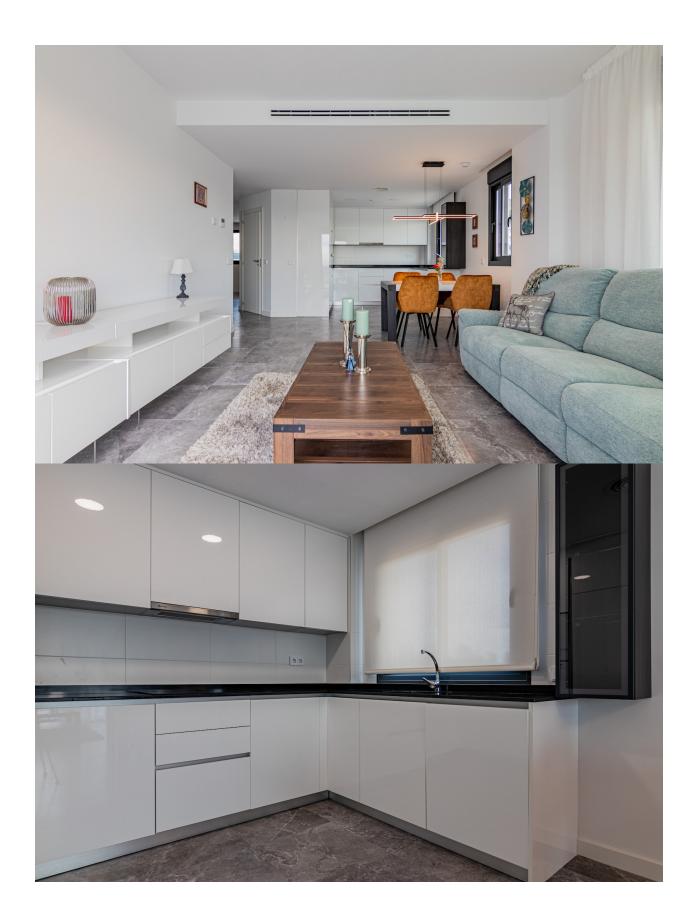

DESCRIPTION

Fantastic corner duplex penthouse in a famous urbanization very close to Benidorm. It has an entrance hall with large fitted wardrobes, living roomkitchen in Loft style, with direct access to a large terrace with very good views of the sea and the mountains. On this same floor there is also a bedroom with bathroom en suite and a guest toilet. On the upper floor we find another huge bedroom, a bathroom, a terrace with the machinery cabinet (air / hot water appliances) and another terrace of 50 m2 with the best sea views with a flirtatious summer kitchen / bar. The spacious parking space, suitable for a large car and a closed storage room of 10m2, are located in the basement of the building, of course with elevator. All terraces have awnings, windows with automatic blinds and there is air conditioning in all rooms. The apartment is connected to the internet. Large sports areas, swimming pool and gardens guarantee a relaxing atmosphere, both for holidays and throughout the year.