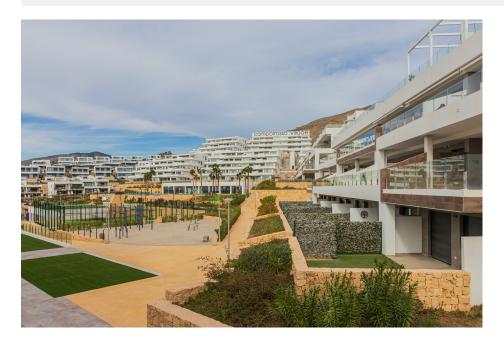

DESCRIPTION

Fantastic corner duplex penthouse in a famous urbanization very close to Benidorm. It has an entrance hall with large fitted wardrobes, living roomkitchen in Loft style, with direct access to a large terrace with very good views of the sea and the mountains. On this same floor there is also a bedroom with bathroom en suite and a guest toilet. On the upper floor we find another huge bedroom, a bathroom, a terrace with the machinery cabinet (air / hot water appliances) and another terrace of 50 m2 with the best sea views with a flirtatious summer kitchen / bar. The spacious parking space, suitable for a large car and a closed storage room of 10m2, are located in the basement of the building, of course with elevator. All terraces have awnings, windows with automatic blinds and there is air conditioning in all rooms. The apartment is connected to the internet. Large sports areas, swimming pool and gardens guarantee a relaxing atmosphere, both for holidays and throughout the year.