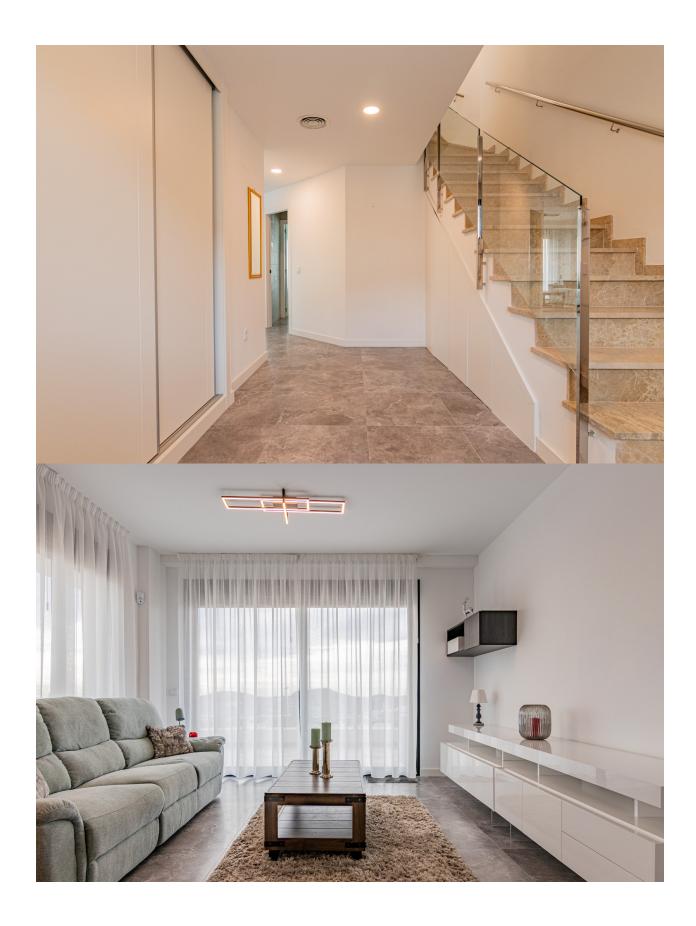

DESCRIPTION

Fantastic corner duplex penthouse in a famous urbanization very close to Benidorm. It has an entrance hall with large fitted wardrobes, living roomkitchen in Loft style, with direct access to a large terrace with very good views of the sea and the mountains. On this same floor there is also a bedroom with bathroom en suite and a guest toilet. On the upper floor we find another huge bedroom, a bathroom, a terrace with the machinery cabinet (air / hot water appliances) and another terrace of 50 m2 with the best sea views with a flirtatious summer kitchen / bar. The spacious parking space, suitable for a large car and a closed storage room of 10m2, are located in the basement of the building, of course with elevator. All terraces have awnings, windows with automatic blinds and there is air conditioning in all rooms. The apartment is connected to the internet. Large sports areas, swimming pool and gardens guarantee a relaxing atmosphere, both for holidays and throughout the year.