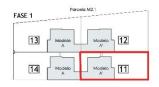

## **EXTRA**

• Porte de sécurité

PLANTA BAJA

PLANTA PRIMERA

PLANTA CUBIERTA

| Cuadro de superficies<br>Elemento privativo 11 |           |
|------------------------------------------------|-----------|
| Planta baja                                    | 76,21 m²  |
| Planta primera                                 | 61,50 m²  |
| Sup. Construida Total                          | 137,71 m² |