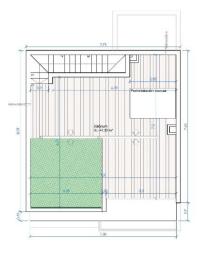

## **EXTRA**

• Porte de sécurité

PLANTA BAJA

PLANTA PRIMERA

PLANTA CUBIERTA

| Cuadro de superficies<br>Elemento privativo 11 |           |
|------------------------------------------------|-----------|
| Planta baja                                    | 76,21 m²  |
| Planta primera                                 | 61,50 m²  |
| Sup. Construida Total                          | 137,71 m² |

| Cuadro de superficies |           |
|-----------------------|-----------|
| Parcela 11            | 209,60 m² |
| Sup. Terraza          | 106,31 m² |
| Sup. Jardín           | -         |
| Sup. Lámina de agua   | 18 m²     |