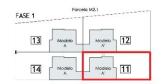

## **EXTRA**

• Porte de sécurité

PLANTA BAJA

PLANTA PRIMERA

PLANTA CUBIERTA

| Cuadro de superficies<br>Elemento privativo 11 |           |
|------------------------------------------------|-----------|
| Planta baja                                    | 76,21 m²  |
| Planta primera                                 | 61,50 m²  |
| Sup. Construida Total                          | 137,71 m² |