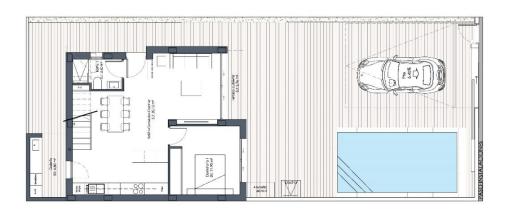

## DESCRIPTION

NEW BUILD MODERN VILLAS IN BENIJOFAR New Build villas located in Benijófar, a privileged area of the Costa Blanca, equipped with all services, 20 minutes from Alicante Airport, near the beautiful beaches of Guardamar and several golf courses. It is a modern style villas consisting of 3 bedrooms and 3 bathrooms, spacious living-dining room with an open-plan kitchen. It also has a private garden with the pool and parking space. Benijofar it is a lovely village with a charming church and all services such as supermarkets, pharmacies, banks, restaurants and natural park located very close to the villas. There are several golf courses close by as well as water parks in nearby Rojales and Torrevieja. Benijófar located a few minutes from the N-332 and AP-7. Just 30 minutes from Alicante airport, 10 minutes from the beaches of Guardamar and Torrevieja.

## **EXTRA**

• Porte de sécurité

PLANTA BAJA

PLANTA PRIMERA

PLANTA CUBIERTA

| Cuadro de superficies<br>Elemento privativo 11 |           |
|------------------------------------------------|-----------|
| Planta baja                                    | 76,21 m²  |
| Planta primera                                 | 61,50 m²  |
| Sup. Construida Total                          | 137,71 m² |