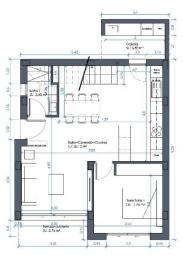

## **EXTRA**

• Porte de sécurité

PLANTA BAJA

PLANTA PRIMERA

PLANTA CUBIERTA

| Cuadro de superficies<br>Elemento privativo 11 |           |
|------------------------------------------------|-----------|
| Planta baja                                    | 76,21 m²  |
| Planta primera                                 | 61,50 m²  |
| Sup. Construida Total                          | 137,71 m² |