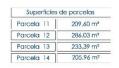

| Cuadro de superficies |           |
|-----------------------|-----------|
| Parcela 11            | 209,60 m² |
| Sup. Terraza          | 106,31 m² |
| Sup. Jardín           | -         |
| Sup. Lámina de agua   | 18 m²     |