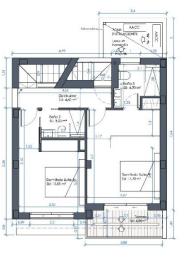

## **EXTRA**

• Porte de sécurité

PLANTA BAJA

PLANTA PRIMERA

PLANTA CUBIERTA

| Cuadro de superficies<br>Elemento privativo 11 |           |
|------------------------------------------------|-----------|
| Planta baja                                    | 76,21 m²  |
| Planta primera                                 | 61,50 m²  |
| Sup. Construida Total                          | 137,71 m² |

| Cuadro de superficies |           |
|-----------------------|-----------|
| Parcela 11            | 209,60 m² |
| Sup. Terraza          | 106,31 m² |
| Sup. Jardín           | -         |
| Sup. Lámina de agua   | 18 m²     |