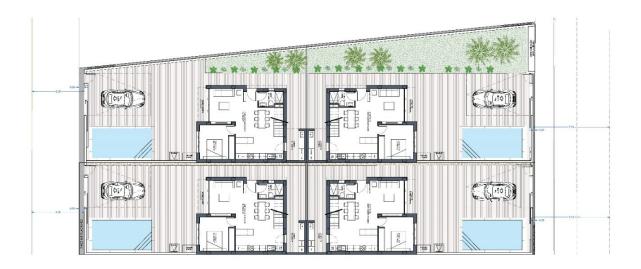

## DESCRIPTION

NEW BUILD MODERN VILLAS IN BENIJOFAR New Build villas located in Benijófar, a privileged area of the Costa Blanca, equipped with all services, 20 minutes from Alicante Airport, near the beautiful beaches of Guardamar and several golf courses. It is a modern style villas consisting of 3 bedrooms and 3 bathrooms, spacious living-dining room with an open-plan kitchen. It also has a private garden with the pool and parking space. Benijofar it is a lovely village with a charming church and all services such as supermarkets, pharmacies, banks, restaurants and natural park located very close to the villas. There are several golf courses close by as well as water parks in nearby Rojales and Torrevieja. Benijófar located a few minutes from the N-332 and AP-7. Just 30 minutes from Alicante airport, 10 minutes from the beaches of Guardamar and Torrevieja.

## **EXTRA**

• Porte de sécurité

PLANTA BAJA

PLANTA PRIMERA

PLANTA CUBIERTA

| Cuadro de superficies<br>Elemento privativo 11 |           |
|------------------------------------------------|-----------|
| Planta baja                                    | 76,21 m²  |
| Planta primera                                 | 61,50 m²  |
| Sup. Construida Total                          | 137,71 m² |