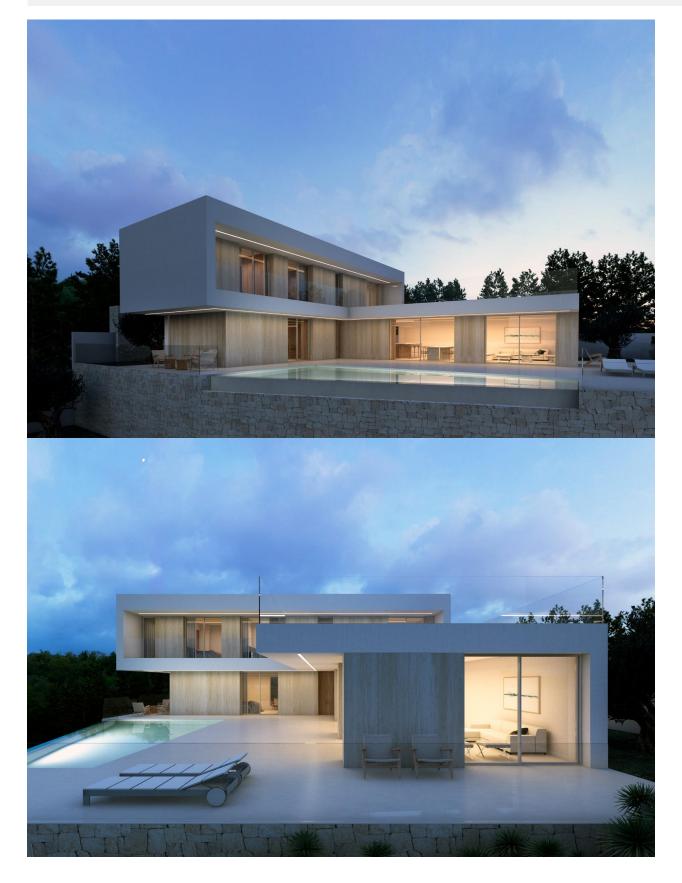

#### DESCRIPTION

REF: # 10670

NEW BUILD VILLA WITH THE SEA VIEWS IN BENISSA New Build project on the Benissa coast located very close to the beautiful La Fustera beach and shops, restaurants and services, all less than approximately 300m away. New Build villa exclusive and modern designed with functional architecture creating practical and aesthetically pleasing spaces, is distributed over 3 floors that rise on a 1,040m2 plot with sea views, The villa has three 3 (2 of them en-suite), 3 full bathrooms, a guest toilet and an exterior toilet, a kitchen with an island an open-concept living-dining room creating a unique and open-plan room. Also a large laundry room and multipurpose room. There is the possibility of creating a fourth en-suite bedroom on the basement floor Modern kitchen with laminated or lacquered doors, soft-closing drawers, porcelain bench, includes space between the bench and tall cabinets. Appliances included: oven, micro, ceramic hob, extractor hood, fridge and Bosch brand dishwasher or similar. Outside is the 40m2 pool surrounded by a large terrace and low-maintenance designer gardens with automatic irrigation. In addition, the villa also has a large stamped concrete parking lot, covered by a high-quality canvas awning. Benissa is located towards the northern end of the Costa Blanca, just off the A-7 Motorway; the trip to and from Alicante airport takes just over one hour. The town is small, but enchanting with its medieval architecture and charming plazas. Although only 5 km distance from the sea – as the crow flies, the nearest beaches by road are approximately 11 km away and the seaside towns of Calpe (to the south) and Moraira (to the north east) are approximately 12 km distance. The views of the Mediterranean, the weather, wild nature, the quality of the light, the towns architecture, Benissa will seduce you. Alicante airport located 1 hour away.

## PROPERTY GALLERY

Barranco