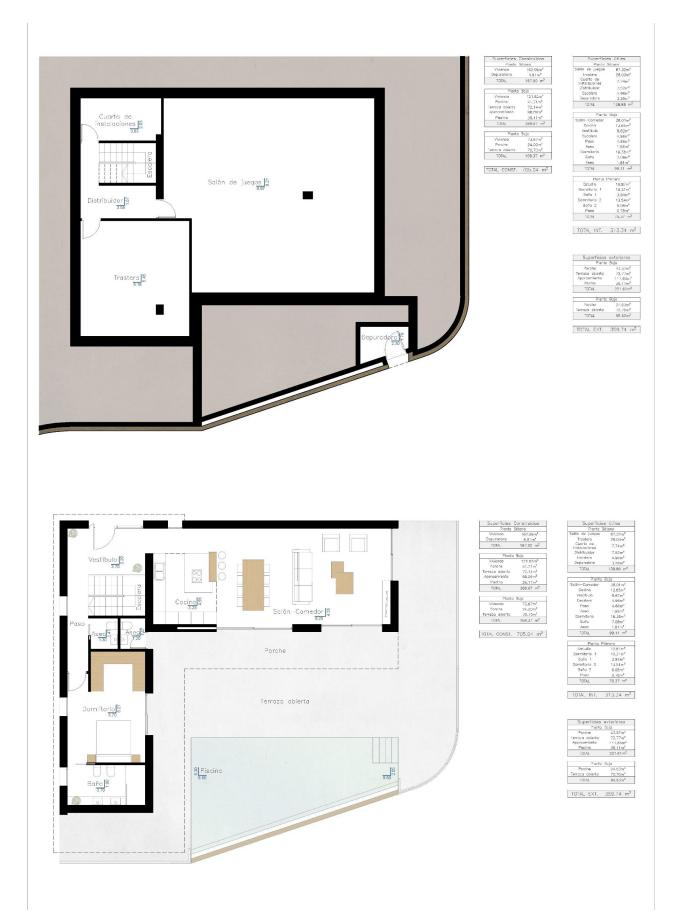

#### DESCRIPTION

REF: # 10670

NEW BUILD VILLA WITH THE SEA VIEWS IN BENISSA New Build project on the Benissa coast located very close to the beautiful La Fustera beach and shops, restaurants and services, all less than approximately 300m away. New Build villa exclusive and modern designed with functional architecture creating practical and aesthetically pleasing spaces, is distributed over 3 floors that rise on a 1,040m2 plot with sea views, The villa has three 3 (2 of them en-suite), 3 full bathrooms, a guest toilet and an exterior toilet, a kitchen with an island an open-concept living-dining room creating a unique and open-plan room. Also a large laundry room and multipurpose room. There is the possibility of creating a fourth en-suite bedroom on the basement floor Modern kitchen with laminated or lacquered doors, soft-closing drawers, porcelain bench, includes space between the bench and tall cabinets. Appliances included: oven, micro, ceramic hob, extractor hood, fridge and Bosch brand dishwasher or similar. Outside is the 40m2 pool surrounded by a large terrace and low-maintenance designer gardens with automatic irrigation. In addition, the villa also has a large stamped concrete parking lot, covered by a high-quality canvas awning. Benissa is located towards the northern end of the Costa Blanca, just off the A-7 Motorway; the trip to and from Alicante airport takes just over one hour. The town is small, but enchanting with its medieval architecture and charming plazas. Although only 5 km distance from the sea – as the crow flies, the nearest beaches by road are approximately 11 km away and the seaside towns of Calpe (to the south) and Moraira (to the north east) are approximately 12 km distance. The views of the Mediterranean, the weather, wild nature, the quality of the light, the towns architecture, Benissa will seduce you. Alicante airport located 1 hour away.