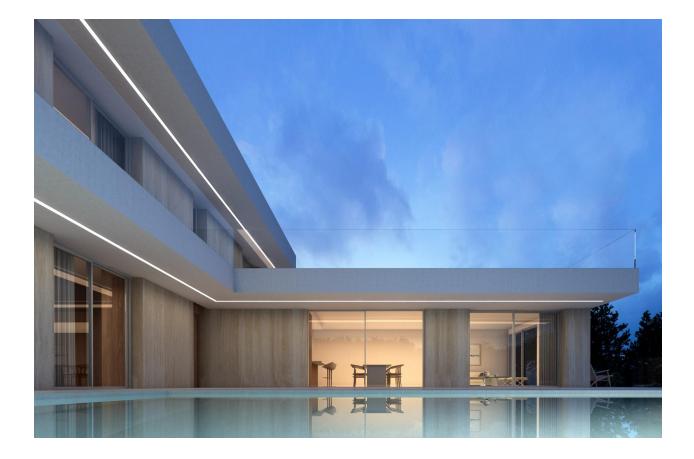

#### DESCRIPTION

REF: # 10670

NEW BUILD VILLA WITH THE SEA VIEWS IN BENISSA New Build project on the Benissa coast located very close to the beautiful La Fustera beach and shops, restaurants and services, all less than approximately 300m away. New Build villa exclusive and modern designed with functional architecture creating practical and aesthetically pleasing spaces, is distributed over 3 floors that rise on a 1,040m2 plot with sea views, The villa has three 3 (2 of them en-suite), 3 full bathrooms, a guest toilet and an exterior toilet, a kitchen with an island an open-concept living-dining room creating a unique and open-plan room. Also a large laundry room and multipurpose room. There is the possibility of creating a fourth en-suite bedroom on the basement floor Modern kitchen with laminated or lacquered doors, soft-closing drawers, porcelain bench, includes space between the bench and tall cabinets. Appliances included: oven, micro, ceramic hob, extractor hood, fridge and Bosch brand dishwasher or similar. Outside is the 40m2 pool surrounded by a large terrace and low-maintenance designer gardens with automatic irrigation. In addition, the villa also has a large stamped concrete parking lot, covered by a high-quality canvas awning. Benissa is located towards the northern end of the Costa Blanca, just off the A-7 Motorway; the trip to and from Alicante airport takes just over one hour. The town is small, but enchanting with its medieval architecture and charming plazas. Although only 5 km distance from the sea – as the crow flies, the nearest beaches by road are approximately 11 km away and the seaside towns of Calpe (to the south) and Moraira (to the north east) are approximately 12 km distance. The views of the Mediterranean, the weather, wild nature, the quality of the light, the towns architecture, Benissa will seduce you. Alicante airport located 1 hour away.