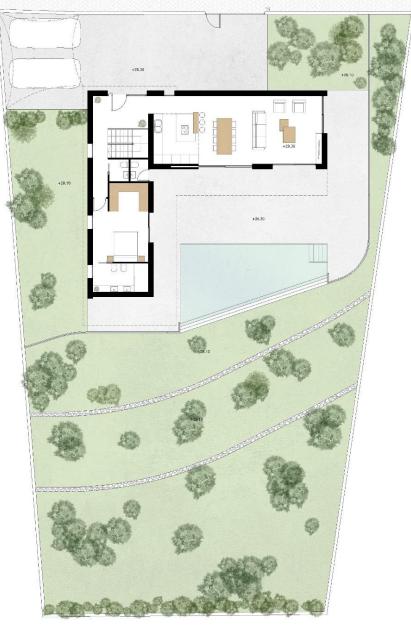

#### DESCRIPTION

REF: # 10670

NEW BUILD VILLA WITH THE SEA VIEWS IN BENISSA New Build project on the Benissa coast located very close to the beautiful La Fustera beach and shops, restaurants and services, all less than approximately 300m away. New Build villa exclusive and modern designed with functional architecture creating practical and aesthetically pleasing spaces, is distributed over 3 floors that rise on a 1,040m2 plot with sea views, The villa has three 3 (2 of them en-suite), 3 full bathrooms, a guest toilet and an exterior toilet, a kitchen with an island an open-concept living-dining room creating a unique and open-plan room. Also a large laundry room and multipurpose room. There is the possibility of creating a fourth en-suite bedroom on the basement floor Modern kitchen with laminated or lacquered doors, soft-closing drawers, porcelain bench, includes space between the bench and tall cabinets. Appliances included: oven, micro, ceramic hob, extractor hood, fridge and Bosch brand dishwasher or similar. Outside is the 40m2 pool surrounded by a large terrace and low-maintenance designer gardens with automatic irrigation. In addition, the villa also has a large stamped concrete parking lot, covered by a high-quality canvas awning. Benissa is located towards the northern end of the Costa Blanca, just off the A-7 Motorway; the trip to and from Alicante airport takes just over one hour. The town is small, but enchanting with its medieval architecture and charming plazas. Although only 5 km distance from the sea – as the crow flies, the nearest beaches by road are approximately 11 km away and the seaside towns of Calpe (to the south) and Moraira (to the north east) are approximately 12 km distance. The views of the Mediterranean, the weather, wild nature, the quality of the light, the towns architecture, Benissa will seduce you. Alicante airport located 1 hour away.