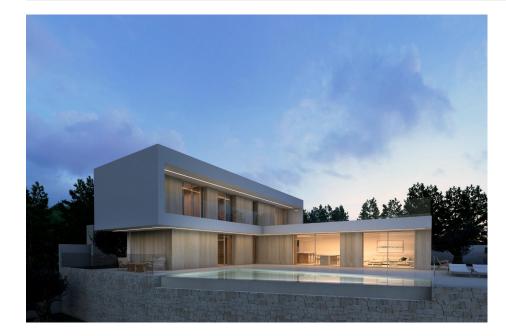

#### DESCRIPTION

REF: # 10670

NEW BUILD VILLA WITH THE SEA VIEWS IN BENISSA New Build project on the Benissa coast located very close to the beautiful La Fustera beach and shops, restaurants and services, all less than approximately 300m away. New Build villa exclusive and modern designed with functional architecture creating practical and aesthetically pleasing spaces, is distributed over 3 floors that rise on a 1,040m2 plot with sea views, The villa has three 3 (2 of them en-suite), 3 full bathrooms, a guest toilet and an exterior toilet, a kitchen with an island an open-concept living-dining room creating a unique and open-plan room. Also a large laundry room and multipurpose room. There is the possibility of creating a fourth en-suite bedroom on the basement floor Modern kitchen with laminated or lacquered doors, soft-closing drawers, porcelain bench, includes space between the bench and tall cabinets. Appliances included: oven, micro, ceramic hob, extractor hood, fridge and Bosch brand dishwasher or similar. Outside is the 40m2 pool surrounded by a large terrace and low-maintenance designer gardens with automatic irrigation. In addition, the villa also has a large stamped concrete parking lot, covered by a high-quality canvas awning. Benissa is located towards the northern end of the Costa Blanca, just off the A-7 Motorway; the trip to and from Alicante airport takes just over one hour. The town is small, but enchanting with its medieval architecture and charming plazas. Although only 5 km distance from the sea – as the crow flies, the nearest beaches by road are approximately 11 km away and the seaside towns of Calpe (to the south) and Moraira (to the north east) are approximately 12 km distance. The views of the Mediterranean, the weather, wild nature, the quality of the light, the towns architecture, Benissa will seduce you. Alicante airport located 1 hour away.