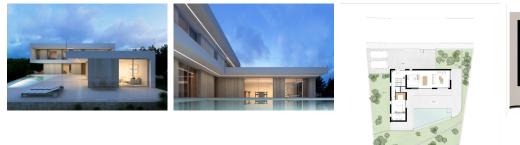

#### DESCRIPTION

REF: # 10670

NEW BUILD VILLA WITH THE SEA VIEWS IN BENISSA New Build project on the Benissa coast located very close to the beautiful La Fustera beach and shops, restaurants and services, all less than approximately 300m away. New Build villa exclusive and modern designed with functional architecture creating practical and aesthetically pleasing spaces, is distributed over 3 floors that rise on a 1,040m2 plot with sea views, The villa has three 3 (2 of them en-suite), 3 full bathrooms, a guest toilet and an exterior toilet, a kitchen with an island an open-concept living-dining room creating a unique and open-plan room. Also a large laundry room and multipurpose room. There is the possibility of creating a fourth en-suite bedroom on the basement floor Modern kitchen with laminated or lacquered doors, soft-closing drawers, porcelain bench, includes space between the bench and tall cabinets. Appliances included: oven, micro, ceramic hob, extractor hood, fridge and Bosch brand dishwasher or similar. Outside is the 40m2 pool surrounded by a large terrace and low-maintenance designer gardens with automatic irrigation. In addition, the villa also has a large stamped concrete parking lot, covered by a high-quality canvas awning. Benissa is located towards the northern end of the Costa Blanca, just off the A-7 Motorway; the trip to and from Alicante airport takes just over one hour. The town is small, but enchanting with its medieval architecture and charming plazas. Although only 5 km distance from the sea – as the crow flies, the nearest beaches by road are approximately 11 km away and the seaside towns of Calpe (to the south) and Moraira (to the north east) are approximately 12 km distance. The views of the Mediterranean, the weather, wild nature, the quality of the light, the towns architecture, Benissa will seduce you. Alicante airport located 1 hour away.

## PROPERTY GALLERY

Barranco