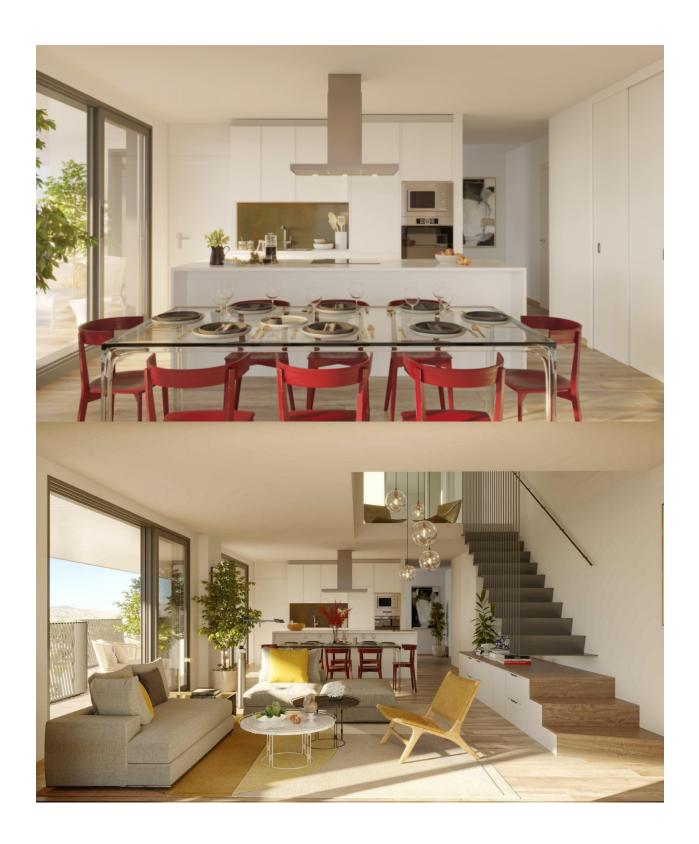

#### **DESCRIPTION**

RESIDENTIAL 100 m FROM THE BEACH IN VILLAJOYOSA !!! Exclusive private and closed residential complex consisting of 1, 2, 3 and 4 bedroom homes, penthouses and townhouses on the ground and first floors. Homes with a careful design in different types: townhouses, duplexes, apartments and penthouses coexist in a unique complex, with large terraces facing the Mediterranean Sea. A project analyzed in detail and studied in depth to obtain the best views from all orientations. Surrounded by a beach with crystal clear waters and vegetation on the beach. To enjoy the tranquility of living in a natural environment and one step away from all services due to its proximity to Benidorm and Villajoyosa. High-level qualities, following the latest architectural trends. Top quality materials throughout the home and equipment that will make your life more comfortable from day one: complete installation of air conditioning, fully equipped kitchens, top brand tiling. Well communicated next to the Mediterranean Highway, 20 minutes from the AVE and 30 minutes from Alicante international airport. One step away from Villajoyosa and four minutes from the modern and cosmopolitan

Benidorm where you will find all the services.