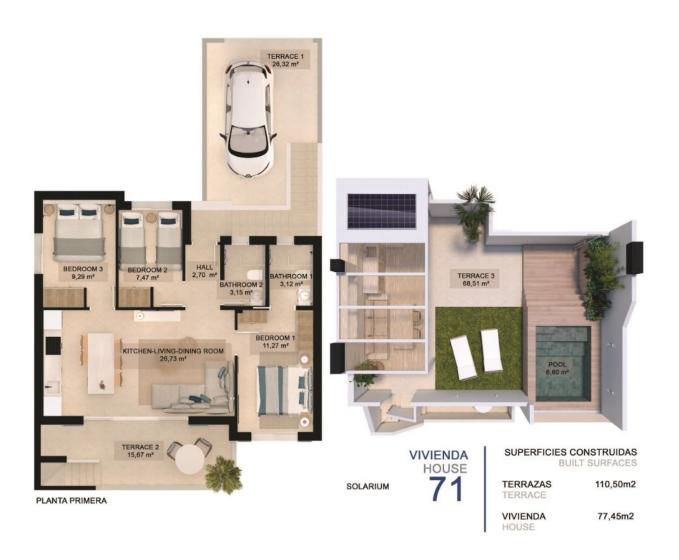

#### **DESCRIPTION**

NEW BUILD RESIDENTIAL COMPLEX IN TORRE DE LA HORADADA New Build residential complex of bungalow apartments in Torre de la Horadada only 450m from the beach. All properties has 3 bedrooms, 2 bathrooms, open plan kitchen with the lounge area, fitted wardrobes and terrace. Beautiful bungalows on the ground floor has private garden with the pool, bungalow on the top floor has private solarium with the pool. All properties has private parking. Torre de la Horadada is located south of Alicante in a beautiful location on the coast. The beautiful beaches of Torre de la Horadada and Mil Palmeras have fine sand beautiful promenade. There are lots of restaurants, bars and shops, also water sports, diving and snorkelling. It is well connected just 40 minutes from Alicante and Murcias Corvera airports, with large commercial shopping centres and multiple golf courses all within easy reach.