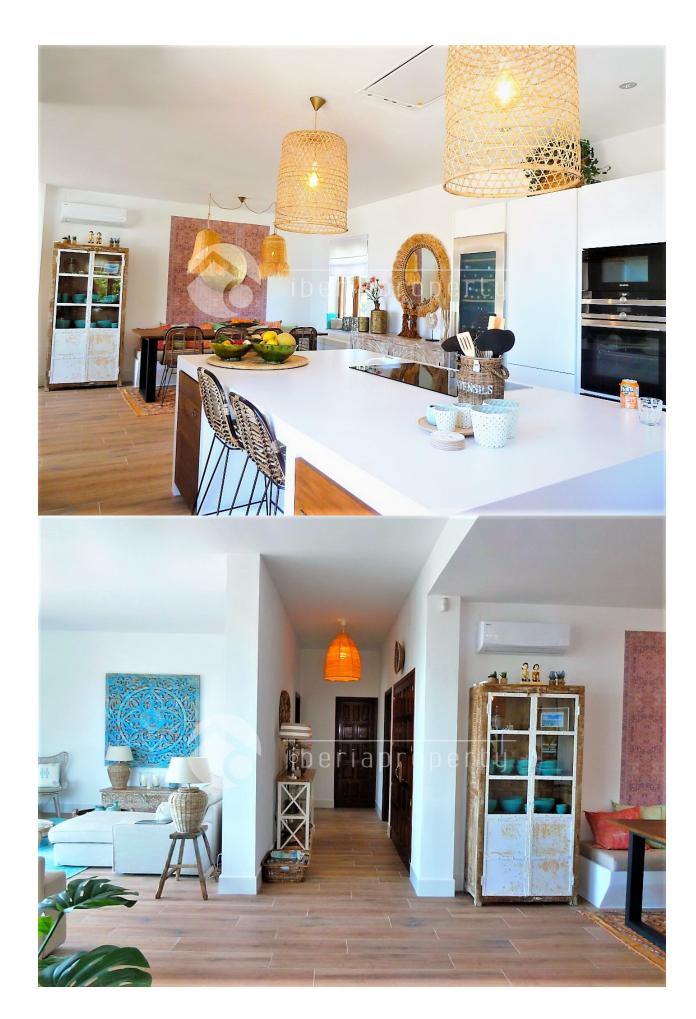

# **DESCRIPTION**

It is a formidable very modern house with all the comforts and quality that someone can dream of, decorated Ibizan style, consists of 5 bedrooms furnished and very bright, with 4 bathrooms en suite, a very large living room with excellent views of the sea and the mountains of Sierra Helada, the kitchen is open American style with very modern appliances, It also has a panoramic pool with wonderful views, large and sunny terraces, BBQ area conditioned and ready for use, parking available for 2 cars, spacious and easy to access with entrance by electric door and remote control. It is a house for good taste and excellent quality for lovers of exquisite luxury and tranquility. It also has 2 guest apartments with separate entrance with kitchen and dining island and access to the large pool of 16X6 m. It is a villa made to enjoy the sun, the views and the wonderful Spanish environment

# **CUISINE**

- cuisine
- cuisine équipée