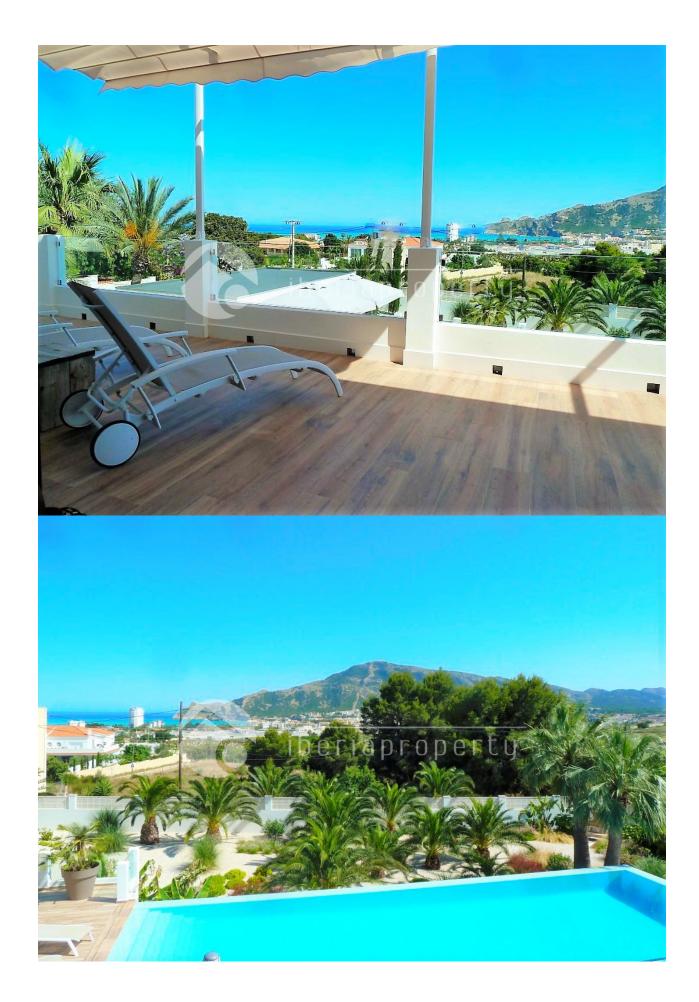

# **DESCRIPTION**

It is a formidable very modern house with all the comforts and quality that someone can dream of, decorated Ibizan style, consists of 5 bedrooms furnished and very bright, with 4 bathrooms en suite, a very large living room with excellent views of the sea and the mountains of Sierra Helada, the kitchen is open American style with very modern appliances, It also has a panoramic pool with wonderful views, large and sunny terraces, BBQ area conditioned and ready for use, parking available for 2 cars, spacious and easy to access with entrance by electric door and remote control. It is a house for good taste and excellent quality for lovers of exquisite luxury and tranquility. It also has 2 guest apartments with separate entrance with kitchen and dining island and access to the large pool of 16X6 m. It is a villa made to enjoy the sun, the views and the wonderful Spanish environment

### **VIEW**

- Panoramico
- Ocean
- une vue sur la montagne