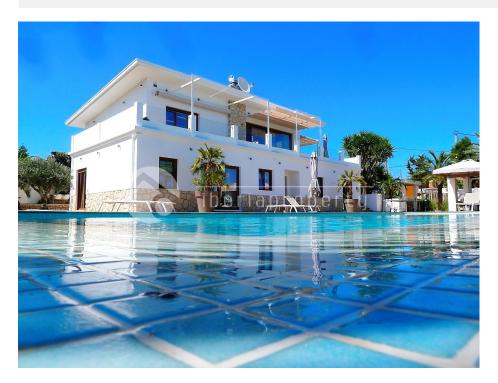

REF: # 10645 ALTEA (EL PLANET)

| INFO             |                      |
|------------------|----------------------|
| PRIX:            | 2.500.000 €          |
| TYPE:            | Villa                |
| CITY:            | Altea (El<br>planet) |
| CHAMBRES:        | 7                    |
| Ba ENFANTS:      | 6                    |
| Built ( m2 ):    | 400                  |
| pas ( m2 ):      | 3.000                |
| Terrasse ( m2 ): | 200                  |
| A ENFANTS:       | -                    |
| de plante:       | 2                    |
| MESSAGE          | -                    |

# **DESCRIPTION**

It is a formidable very modern house with all the comforts and quality that someone can dream of, decorated Ibizan style, consists of 5 bedrooms furnished and very bright, with 4 bathrooms en suite, a very large living room with excellent views of the sea and the mountains of Sierra Helada, the kitchen is open American style with very modern appliances, It also has a panoramic pool with wonderful views, large and sunny terraces, BBQ area conditioned and ready for use, parking available for 2 cars, spacious and easy to access with entrance by electric door and remote control. It is a house for good taste and excellent quality for lovers of exquisite luxury and tranquility. It also has 2 guest apartments with separate entrance with kitchen and dining island and access to the large pool of 16X6 m. It is a villa made to enjoy the sun, the views and the wonderful Spanish environment

# JARD RIVIÈRE ET TERRASSES N

- Terrasse couverte
- Terrasse ouverte
- · arbres fruitiers
- Palm
- murs en pierre
- hayon
- barbecue / grill
- Jard RIVER n privée