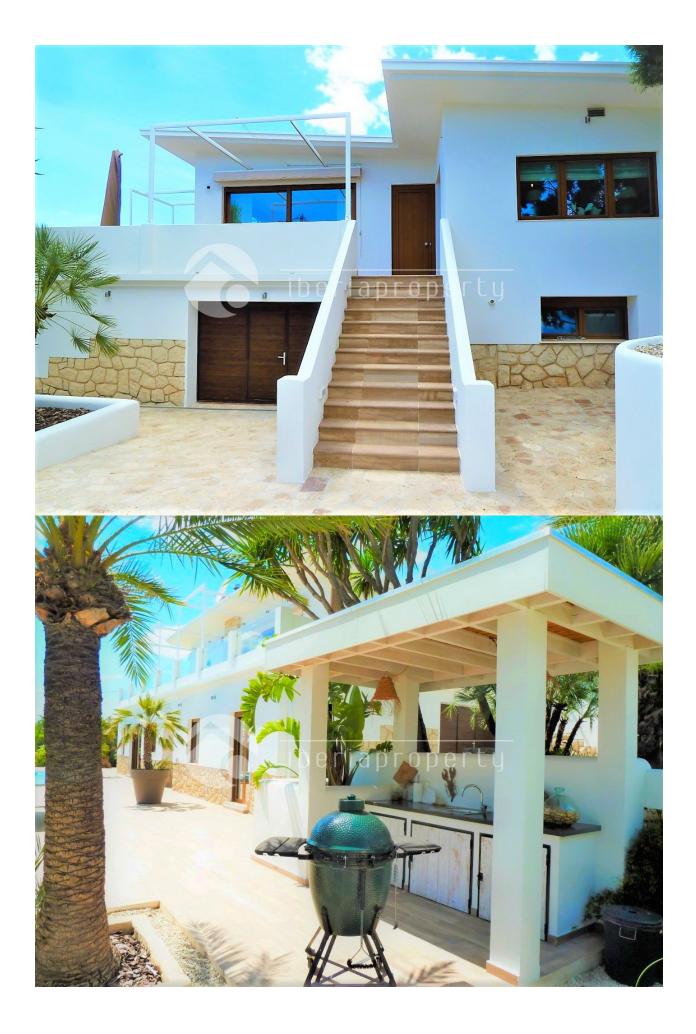

# **DESCRIPTION**

It is a formidable very modern house with all the comforts and quality that someone can dream of, decorated Ibizan style, consists of 5 bedrooms furnished and very bright, with 4 bathrooms en suite, a very large living room with excellent views of the sea and the mountains of Sierra Helada, the kitchen is open American style with very modern appliances, It also has a panoramic pool with wonderful views, large and sunny terraces, BBQ area conditioned and ready for use, parking available for 2 cars, spacious and easy to access with entrance by electric door and remote control. It is a house for good taste and excellent quality for lovers of exquisite luxury and tranquility. It also has 2 guest apartments with separate entrance with kitchen and dining island and access to the large pool of 16X6 m. It is a villa made to enjoy the sun, the views and the wonderful Spanish environment

# JARD RIVIÈRE ET TERRASSES N

- Terrasse couverte
- Terrasse ouverte
- · arbres fruitiers
- Palm
- murs en pierre
- hayon
- barbecue / grill
- Jard RIVER n privée