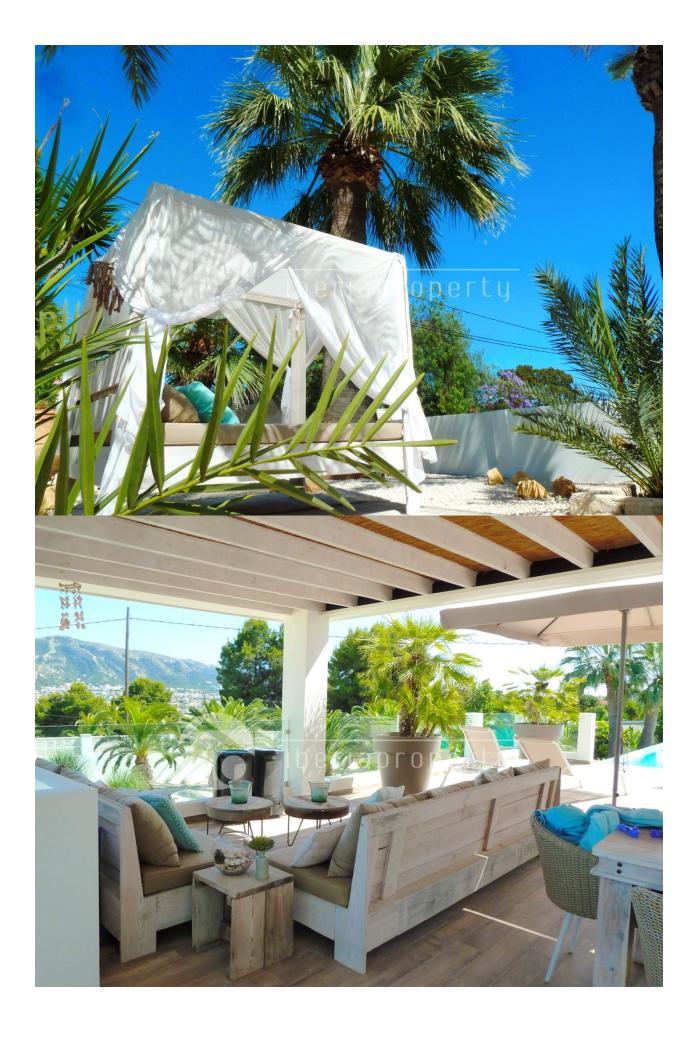

# **DESCRIPTION**

It is a formidable very modern house with all the comforts and quality that someone can dream of, decorated Ibizan style, consists of 5 bedrooms furnished and very bright, with 4 bathrooms en suite, a very large living room with excellent views of the sea and the mountains of Sierra Helada, the kitchen is open American style with very modern appliances, It also has a panoramic pool with wonderful views, large and sunny terraces, BBQ area conditioned and ready for use, parking available for 2 cars, spacious and easy to access with entrance by electric door and remote control. It is a house for good taste and excellent quality for lovers of exquisite luxury and tranquility. It also has 2 guest apartments with separate entrance with kitchen and dining island and access to the large pool of 16X6 m. It is a villa made to enjoy the sun, the views and the wonderful Spanish environment

# JARD RIVIÈRE ET TERRASSES N

- Terrasse couverte
- Terrasse ouverte
- · arbres fruitiers
- Palm
- murs en pierre
- hayon
- barbecue / grill
- Jard RIVER n privée