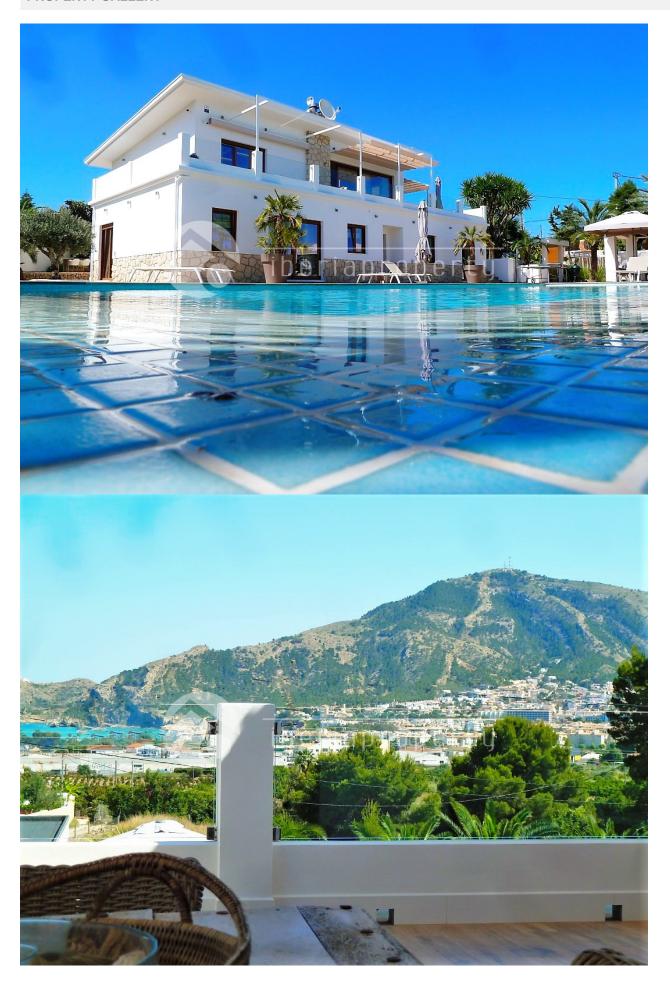

# **DESCRIPTION**

It is a formidable very modern house with all the comforts and quality that someone can dream of, decorated Ibizan style, consists of 5 bedrooms furnished and very bright, with 4 bathrooms en suite, a very large living room with excellent views of the sea and the mountains of Sierra Helada, the kitchen is open American style with very modern appliances, It also has a panoramic pool with wonderful views, large and sunny terraces, BBQ area conditioned and ready for use, parking available for 2 cars, spacious and easy to access with entrance by electric door and remote control. It is a house for good taste and excellent quality for lovers of exquisite luxury and tranquility. It also has 2 guest apartments with separate entrance with kitchen and dining island and access to the large pool of 16X6 m. It is a villa made to enjoy the sun, the views and the wonderful Spanish environment

### **VIEW**

- Panoramico
- Ocean
- une vue sur la montagne