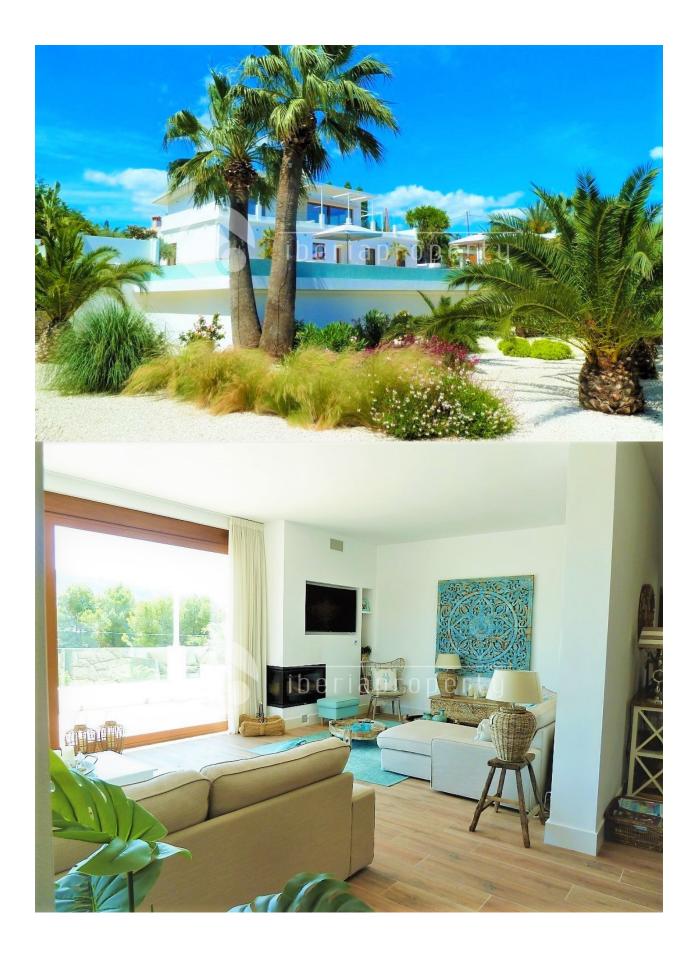

# **DESCRIPTION**

It is a formidable very modern house with all the comforts and quality that someone can dream of, decorated Ibizan style, consists of 5 bedrooms furnished and very bright, with 4 bathrooms en suite, a very large living room with excellent views of the sea and the mountains of Sierra Helada, the kitchen is open American style with very modern appliances, It also has a panoramic pool with wonderful views, large and sunny terraces, BBQ area conditioned and ready for use, parking available for 2 cars, spacious and easy to access with entrance by electric door and remote control. It is a house for good taste and excellent quality for lovers of exquisite luxury and tranquility. It also has 2 guest apartments with separate entrance with kitchen and dining island and access to the large pool of 16X6 m. It is a villa made to enjoy the sun, the views and the wonderful Spanish environment

### **VIEW**

- Panoramico
- Ocean
- une vue sur la montagne