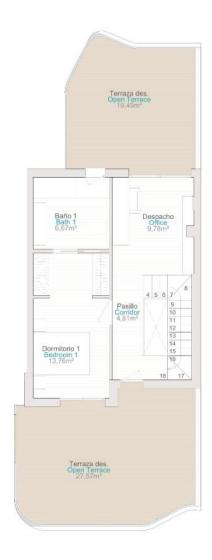

#### PLANTA 3 | Floor 3

# ESC. 2 | PLANTA 3 | PUERTA D Staircase 2 | Floor 3 | Door D

SUPERFICIE ÚTIL 112,55m<sup>2</sup> Usable Area SUPERFICIE TERRAZAS 64,44m<sup>2</sup> Terrace Area SUPERFICIE CONSTRUIDA 203,43m<sup>2</sup> /Incl. terrazas/ Built Area /Incl. terrace/