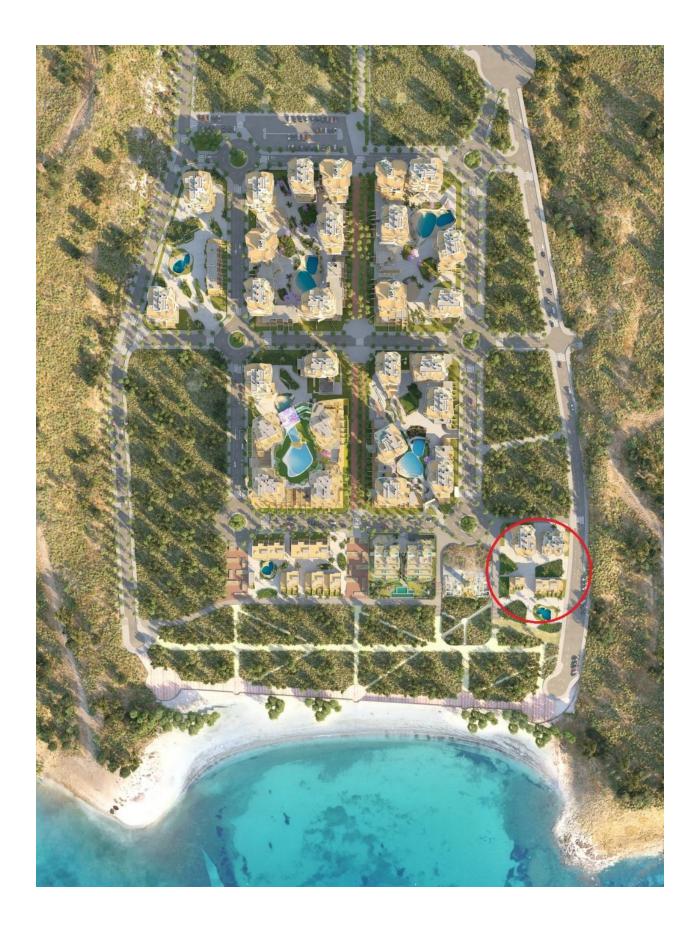

### **DESCRIPTION**

NEW BUILD SEAFRONT RESIDENTIAL COMPLEX IN VILLAYOJOSA New Build seafront private urbanization of 25 apartments and penthouses in Villayojosa. Luxury properties with 2 and 3-bedrooms designed down to the smallest detail. Just 50 meters from the sea, with spacious terraces are perfect for relaxing and enjoying the sea views. Located on the beachfront, next to the Roman tower of Hercules, in a natural environment, this promotion has a swimming pool, gardens, children's area, equipped gym, sauna and steam bath. Ground floor properties with 2 bedrooms and 2 bathrooms with terraces and private gardens. Apartments with 2 bedrooms and 2 bathrooms with large terraces where you have a covered area and an open area. Penthouses with 3 bedrooms and 3 bathrooms with terraces and private solariums. All properties has private parking space. Villajoyosa is a hidden pearl on the Spanish Costa Blanca. This colourful fishing village is located between Benidorm and El Campello, about 30 minutes by car from