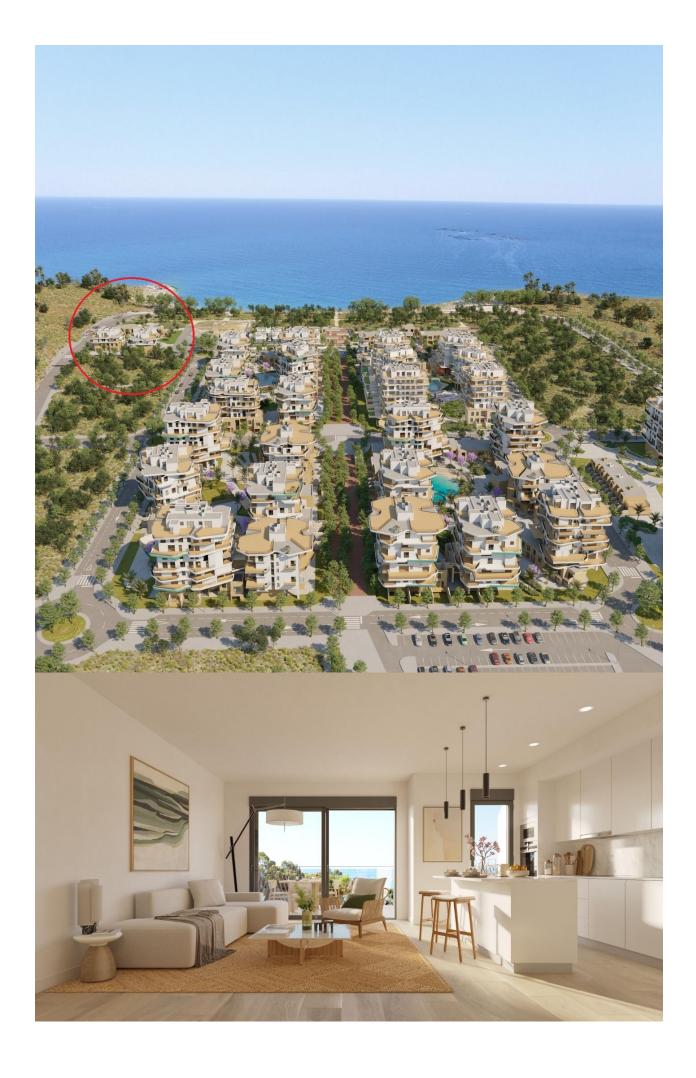

### **DESCRIPTION**

NEW BUILD SEAFRONT RESIDENTIAL COMPLEX IN VILLAYOJOSA New Build seafront private urbanization of 25 apartments and penthouses in Villayojosa. Luxury properties with 2 and 3-bedrooms designed down to the smallest detail. Just 50 meters from the sea, with spacious terraces are perfect for relaxing and enjoying the sea views. Located on the beachfront, next to the Roman tower of Hercules, in a natural environment, this promotion has a swimming pool, gardens, children's area, equipped gym, sauna and steam bath. Ground floor properties with 2 bedrooms and 2 bathrooms with terraces and private gardens. Apartments with 2 bedrooms and 2 bathrooms with large terraces where you have a covered area and an open area. Penthouses with 3 bedrooms and 3 bathrooms with terraces and private solariums. All properties has private parking space. Villajoyosa is a hidden pearl on the Spanish Costa Blanca. This colourful fishing village is located between Benidorm and El Campello, about 30 minutes by car from