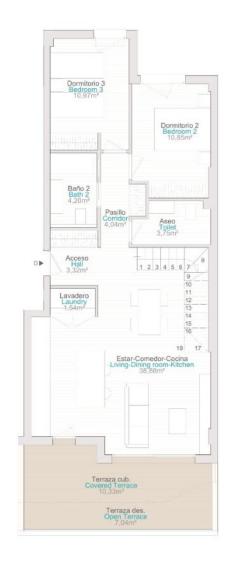

#### PLANTA 3 | Floor 3

# ESC. 2 | PLANTA 3 | PUERTA D Staircase 2 | Floor 3 | Door D

SUPERFICIE ÚTIL 112,55m<sup>2</sup> Usable Area SUPERFICIE TERRAZAS 64,44m<sup>2</sup> Terrace Area SUPERFICIE CONSTRUIDA 203,43m<sup>2</sup> /Incl. terrazas/ Built Area /Incl. terrace/

# ESC. 2 | PLANTA 3 | PUERTA D Staircase 2 | Floor 3 | Door D

SUPERFICIE ÚTIL 112,55m<sup>2</sup> Usable Area SUPERFICIE TERRAZAS 64,44m<sup>2</sup> Terrace Area SUPERFICIE CONSTRUIDA 203,43m² /Incl. terrazas/ Built Area /Incl. terrace/