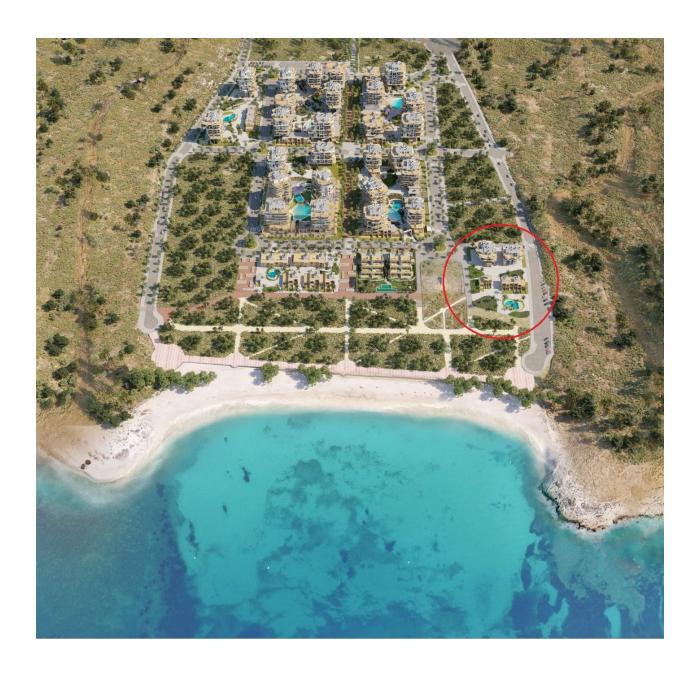

### **DESCRIPTION**

NEW BUILD SEAFRONT RESIDENTIAL COMPLEX IN VILLAYOJOSA New Build seafront private urbanization of 25 apartments and penthouses in Villayojosa. Luxury properties with 2 and 3-bedrooms designed down to the smallest detail. Just 50 meters from the sea, with spacious terraces are perfect for relaxing and enjoying the sea views. Located on the beachfront, next to the Roman tower of Hercules, in a natural environment, this promotion has a swimming pool, gardens, children's area, equipped gym, sauna and steam bath. Ground floor properties with 2 bedrooms and 2 bathrooms with terraces and private gardens. Apartments with 2 bedrooms and 2 bathrooms with large terraces where you have a covered area and an open area. Penthouses with 3 bedrooms and 3 bathrooms with terraces and private solariums. All properties has private parking space. Villajoyosa is a hidden pearl on the Spanish Costa Blanca. This colourful fishing village is located between Benidorm and El Campello, about 30 minutes by car from