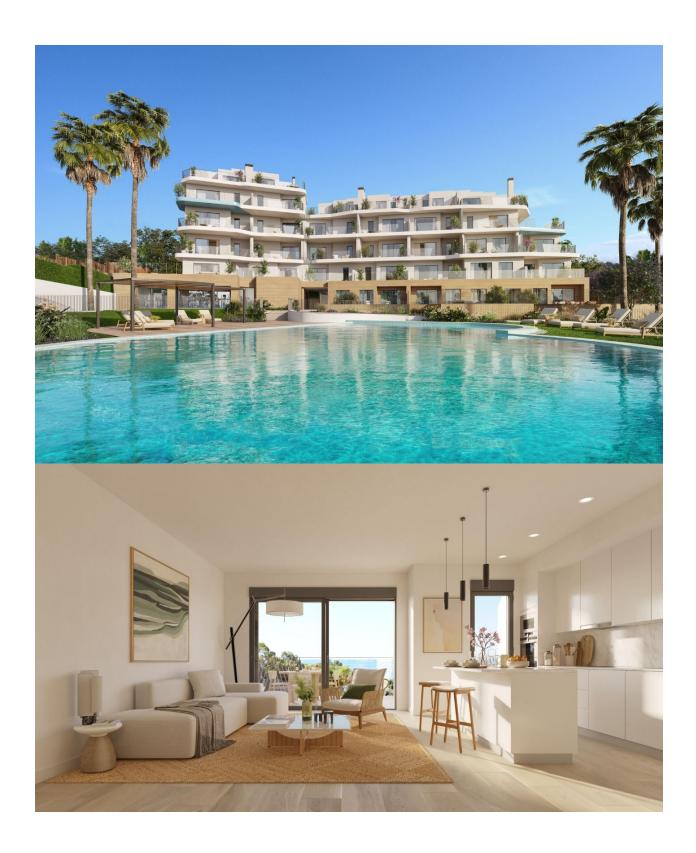

## **DESCRIPTION**

NEW BUILD SEAFRONT RESIDENTIAL COMPLEX IN VILLAYOJOSA New Build seafront private urbanization of 25 apartments and penthouses in Villayojosa. Luxury properties with 2 and 3-bedrooms designed down to the smallest detail. Just 50 meters from the sea, with spacious terraces are perfect for relaxing and enjoying the sea views. Located on the beachfront, next to the Roman tower of Hercules, in a natural environment, this promotion has a swimming pool, gardens, children's area, equipped gym, sauna and steam bath. Ground floor

properties with 2 bedrooms and 2 bathrooms with terraces and private gardens. Apartments with 2 bedrooms and 2 bathrooms with large terraces where you have a covered area and an open area. Penthouses with 3 bedrooms and 3 bathrooms with terraces and private solariums. All properties has private parking space. Villajoyosa is a hidden pearl on the Spanish Costa Blanca. This colourful fishing village is located between Benidorm and El Campello, about 30 minutes by car from Alicante airport. In recent years, the idyllic town has become a sought-after location for second-home residents and tourists. Villajoyosa has a lot to offer, from the wide sandy beach to the narrow and colourful streets of the historic town centre. Today, more than thirty thousand people live in Villajoyosa and, above all, the colourful houses offer tons of inspiration for the many artists. Villajoyosa is also known for its delicious Valor chocolate factory museum.