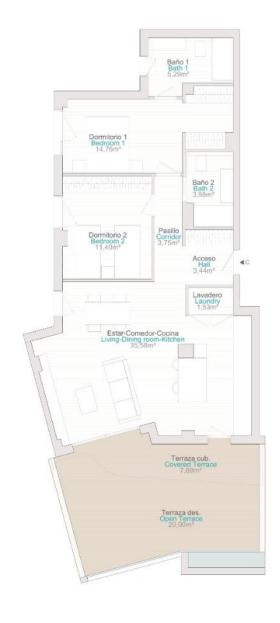

## ESC. 2 | PLANTA 1 | PUERTA C Staircase 2 | Floor 1 | Door C

Built Area /Incl. terrace/

SUPERFICIE ÚTIL 79,73m<sup>2</sup> Usable Area SUPERFICIE TERRAZAS 27,69m<sup>2</sup> Terrace Area SUPERFICIE CONSTRUIDA 122,04m² /Incl. terrazas/