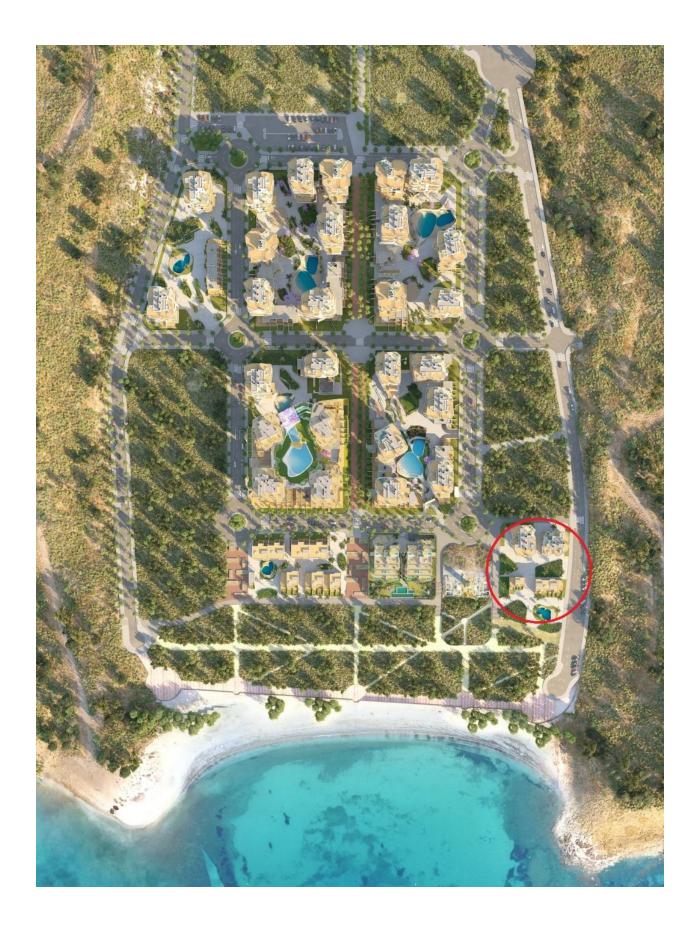

## **DESCRIPTION**

NEW BUILD SEAFRONT RESIDENTIAL COMPLEX IN VILLAYOJOSA New Build seafront private urbanization of 25 apartments and penthouses in Villayojosa. Luxury properties with 2 and 3-bedrooms designed down to the smallest detail. Just 50 meters from the sea, with spacious terraces are perfect for relaxing and enjoying the sea views. Located on the beachfront, next to the Roman tower of Hercules, in a natural environment, this promotion has a swimming pool, gardens, children's area, equipped gym, sauna and steam bath. Ground floor

properties with 2 bedrooms and 2 bathrooms with terraces and private gardens. Apartments with 2 bedrooms and 2 bathrooms with large terraces where you have a covered area and an open area. Penthouses with 3 bedrooms and 3 bathrooms with terraces and private solariums. All properties has private parking space. Villajoyosa is a hidden pearl on the Spanish Costa Blanca. This colourful fishing village is located between Benidorm and El Campello, about 30 minutes by car from Alicante airport. In recent years, the idyllic town has become a sought-after location for second-home residents and tourists. Villajoyosa has a lot to offer, from the wide sandy beach to the narrow and colourful streets of the historic town centre. Today, more than thirty thousand people live in Villajoyosa and, above all, the colourful houses offer tons of inspiration for the many artists. Villajoyosa is also known for its delicious Valor chocolate factory museum.