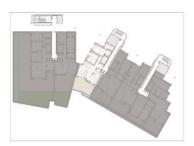

## ESC. 2 | PLANTA 1 | PUERTA C Staircase 2 | Floor 1 | Door C

Built Area /Incl. terrace/

SUPERFICIE ÚTIL 79,73m<sup>2</sup> Usable Area SUPERFICIE TERRAZAS 27,69m<sup>2</sup> Terrace Area SUPERFICIE CONSTRUIDA 122,04m² /Incl. terrazas/