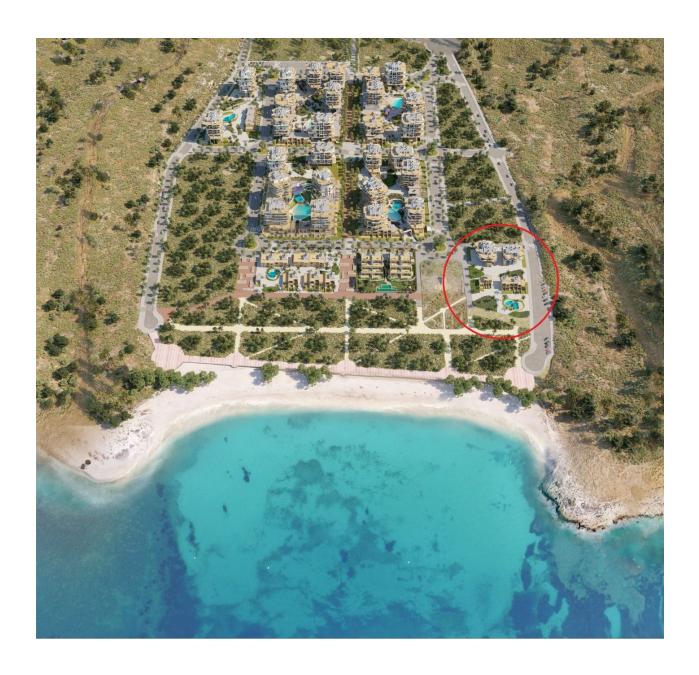

## **DESCRIPTION**

NEW BUILD SEAFRONT RESIDENTIAL COMPLEX IN VILLAYOJOSA New Build seafront private urbanization of 25 apartments and penthouses in Villayojosa. Luxury properties with 2 and 3-bedrooms designed down to the smallest detail. Just 50 meters from the sea, with spacious terraces are perfect for relaxing and enjoying the sea views. Located on the beachfront, next to the Roman tower of Hercules, in a natural environment, this promotion has a swimming pool, gardens, children's area, equipped gym, sauna and steam bath. Ground floor

properties with 2 bedrooms and 2 bathrooms with terraces and private gardens. Apartments with 2 bedrooms and 2 bathrooms with large terraces where you have a covered area and an open area. Penthouses with 3 bedrooms and 3 bathrooms with terraces and private solariums. All properties has private parking space. Villajoyosa is a hidden pearl on the Spanish Costa Blanca. This colourful fishing village is located between Benidorm and El Campello, about 30 minutes by car from Alicante airport. In recent years, the idyllic town has become a sought-after location for second-home residents and tourists. Villajoyosa has a lot to offer, from the wide sandy beach to the narrow and colourful streets of the historic town centre. Today, more than thirty thousand people live in Villajoyosa and, above all, the colourful houses offer tons of inspiration for the many artists. Villajoyosa is also known for its delicious Valor chocolate factory museum.