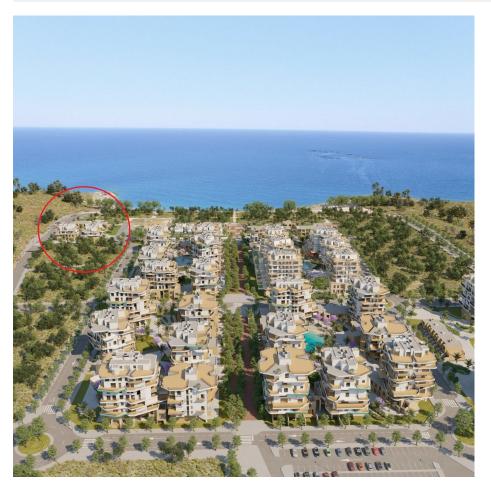

## **DESCRIPTION**

NEW BUILD SEAFRONT RESIDENTIAL COMPLEX IN VILLAYOJOSA New Build seafront private urbanization of 25 apartments and penthouses in Villayojosa. Luxury properties with 2 and 3-bedrooms designed down to the smallest detail. Just 50 meters from the sea, with spacious terraces are perfect for relaxing and enjoying the sea views. Located on the beachfront, next to the Roman tower of Hercules, in a natural environment, this promotion has a swimming pool, gardens, children's area, equipped gym, sauna and steam bath. Ground floor

properties with 2 bedrooms and 2 bathrooms with terraces and private gardens. Apartments with 2 bedrooms and 2 bathrooms with large terraces where you have a covered area and an open area. Penthouses with 3 bedrooms and 3 bathrooms with terraces and private solariums. All properties has private parking space. Villajoyosa is a hidden pearl on the Spanish Costa Blanca. This colourful fishing village is located between Benidorm and El Campello, about 30 minutes by car from Alicante airport. In recent years, the idyllic town has become a sought-after location for second-home residents and tourists. Villajoyosa has a lot to offer, from the wide sandy beach to the narrow and colourful streets of the historic town centre. Today, more than thirty thousand people live in Villajoyosa and, above all, the colourful houses offer tons of inspiration for the many artists. Villajoyosa is also known for its delicious Valor chocolate factory museum.