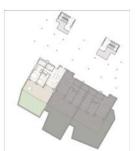

# ESC. 2 | PLANTA BAJA | PUERTA C Staircase 2 | Ground Floor | Door C

SUPERFICIE ÚTIL 64,56m<sup>2</sup> Usable Area SUPERFICIE TERRAZAS 84,91m<sup>2</sup> Terrace Area SUPERFICIE CONSTRUIDA 163,38m² /Incl. terrazas/ Built Area /Incl. terrace/