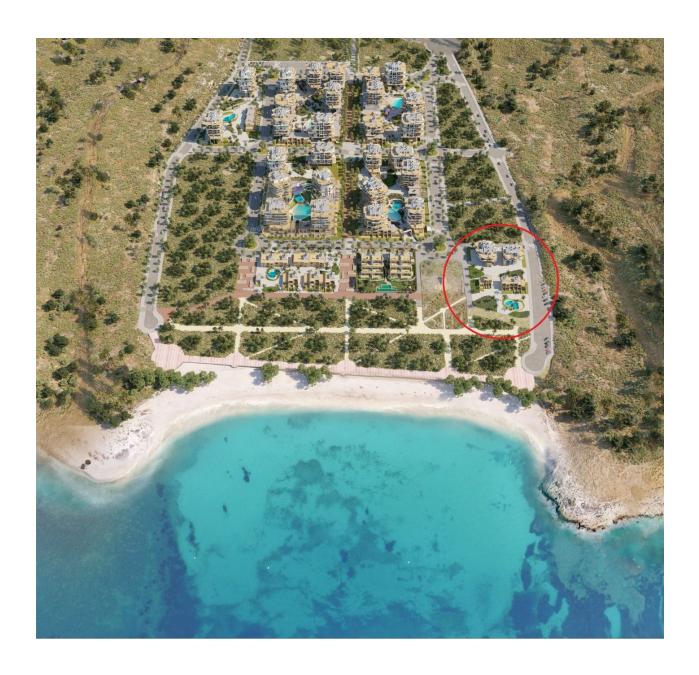

#### **DESCRIPTION**

NEW BUILD SEAFRONT RESIDENTIAL COMPLEX IN VILLAYOJOSA New Build seafront private urbanization of 25 apartments and penthouses in Villayojosa. Luxury properties with 2 and 3-bedrooms designed down to the smallest detail. Just 50 meters from the sea, with spacious terraces are perfect for relaxing and enjoying the sea views. Located on the beachfront, next to the Roman tower of Hercules, in a natural environment, this promotion has a swimming pool, gardens, children's area, equipped gym, sauna and steam bath. Ground floor properties with 2 bedrooms and 2 bathrooms with terraces and private gardens. Apartments with 2 bedrooms and 2 bathrooms with large terraces where you have a covered area and an open area. Penthouses with 3 bedrooms and 3 bathrooms with terraces and private solariums. All properties has private parking space. Villajoyosa is a hidden pearl on the Spanish Costa Blanca. This colourful fishing village is located between Benidorm and El Campello, about 30 minutes by car from