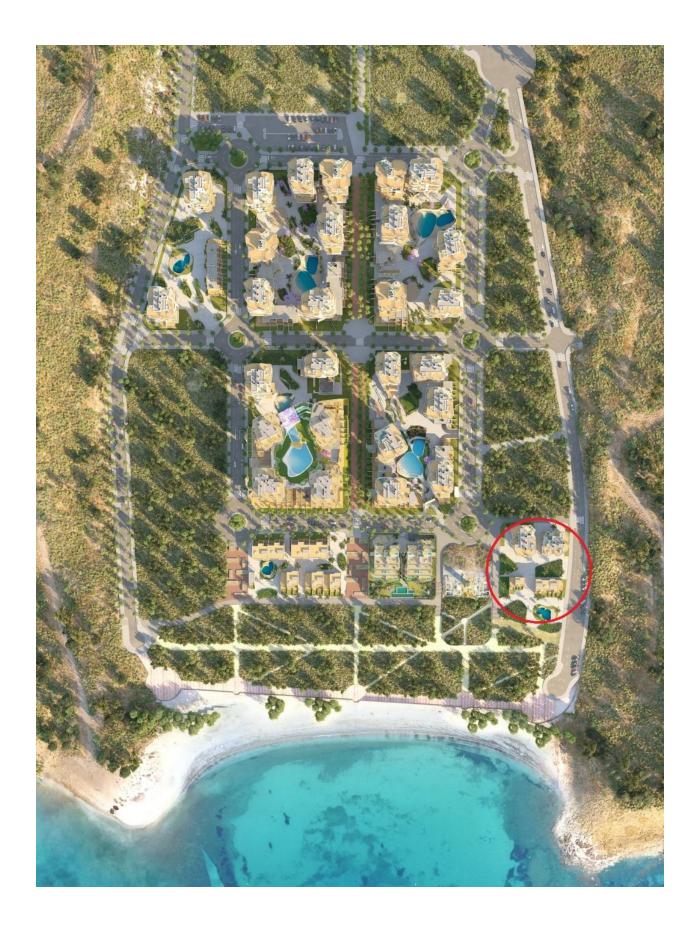

#### **DESCRIPTION**

NEW BUILD SEAFRONT RESIDENTIAL COMPLEX IN VILLAYOJOSA New Build seafront private urbanization of 25 apartments and penthouses in Villayojosa. Luxury properties with 2 and 3-bedrooms designed down to the smallest detail. Just 50 meters from the sea, with spacious terraces are perfect for relaxing and enjoying the sea views. Located on the beachfront, next to the Roman tower of Hercules, in a natural environment, this promotion has a swimming pool, gardens, children's area, equipped gym, sauna and steam bath. Ground floor properties with 2 bedrooms and 2 bathrooms with terraces and private gardens. Apartments with 2 bedrooms and 2 bathrooms with large terraces where you have a covered area and an open area. Penthouses with 3 bedrooms and 3 bathrooms with terraces and private solariums. All properties has private parking space. Villajoyosa is a hidden pearl on the Spanish Costa Blanca. This colourful fishing village is located between Benidorm and El Campello, about 30 minutes by car from