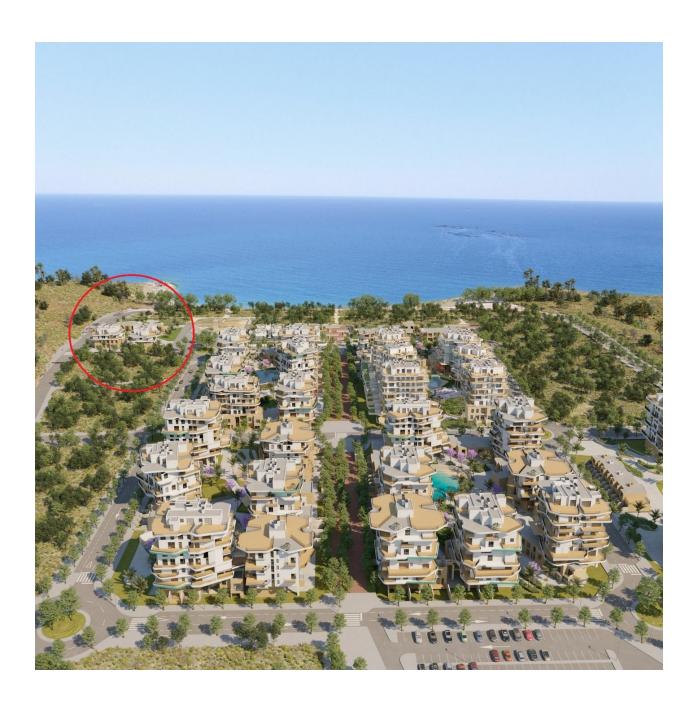

#### **DESCRIPTION**

NEW BUILD SEAFRONT RESIDENTIAL COMPLEX IN VILLAYOJOSA New Build seafront private urbanization of 25 apartments and penthouses in Villayojosa. Luxury properties with 2 and 3-bedrooms designed down to the smallest detail. Just 50 meters from the sea, with spacious terraces are perfect for relaxing and enjoying the sea views. Located on the beachfront, next to the Roman tower of Hercules, in a natural environment, this promotion has a swimming pool, gardens, children's area, equipped gym, sauna and steam bath. Ground floor properties with 2 bedrooms and 2 bathrooms with terraces and private gardens. Apartments with 2 bedrooms and 2 bathrooms with large terraces where you have a covered area and an open area. Penthouses with 3 bedrooms and 3 bathrooms with terraces and private solariums. All properties has private parking space. Villajoyosa is a hidden pearl on the Spanish Costa Blanca. This colourful fishing village is located between Benidorm and El Campello, about 30 minutes by car from