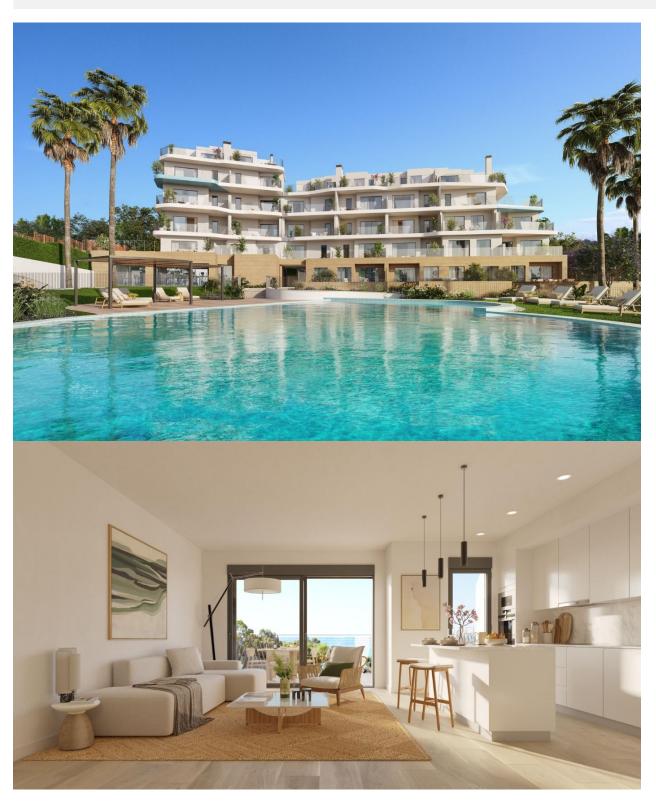

#### **DESCRIPTION**

NEW BUILD SEAFRONT RESIDENTIAL COMPLEX IN VILLAYOJOSA New Build seafront private urbanization of 25 apartments and penthouses in Villayojosa. Luxury properties with 2 and 3-bedrooms designed down to the smallest detail. Just 50 meters from the sea, with spacious terraces are perfect for relaxing and enjoying the sea views. Located on the beachfront, next to the Roman tower of Hercules, in a natural environment, this promotion has a swimming pool, gardens, children's area, equipped gym, sauna and steam bath. Ground floor properties with 2 bedrooms and 2 bathrooms with terraces and private gardens. Apartments with 2 bedrooms and 2 bathrooms with large terraces where you have a covered area and an open area. Penthouses with 3 bedrooms and 3 bathrooms with terraces and private solariums. All properties has private parking space. Villajoyosa is a hidden pearl on the Spanish Costa Blanca. This colourful fishing village is located between Benidorm and El Campello, about 30 minutes by car from

## **VIEW**

- Panoramico
- Ocean

# JARD RIVIÈRE ET TERRASSES N

- Terrasse ouverte
- Jard RIVER n privée