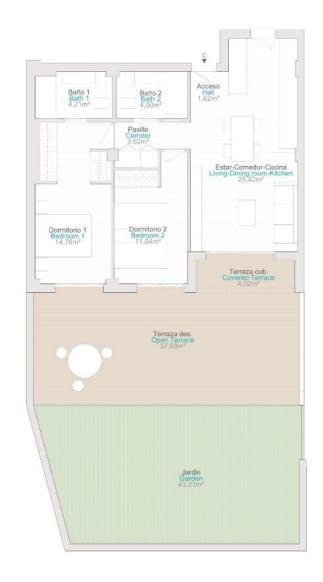

# ESC. 2 | PLANTA BAJA | PUERTA C Staircase 2 | Ground Floor | Door C

SUPERFICIE ÚTIL 64,56m<sup>2</sup> Usable Area SUPERFICIE TERRAZAS 84,91m<sup>2</sup> Terrace Area SUPERFICIE CONSTRUIDA 163,38m² /Incl. terrazas/ Built Area /Incl. terrace/