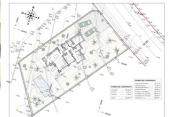

#### **DESCRIPTION**

NEW BUILD VILLA IN BENISSA New Build Villa located at the Residential complex, surrounded by nature and located in a strategic place, very close to the Baladrar, Advocat and Fustera coves and just 10 minutes from Calpe and Moraira. Villa distributed all in one floor, turning it into a practical and functional house. From the entrance you get access to the hall, on the right side you have the daily area, where we can find the kitchen completely open to the dining room and living room from where you can directly access to the terrace, the outside porch and barbecue. On the left side we get access to the night area distributed into 3 bedrooms. The master room which has an individual bathroom as well as a dressing room and the other two bedrooms which share a bathroom. In this side of the house there is also a laundry area. On the exterior terrace we find the pool with a relaxing area to enjoy the sun or a dinner at the barbecue. As well as access to the garden areas. Plot: 800 m2 Built area: 138 m2 Auxiliar area: 123 m2 Total area: 261 m2 Number of bedrooms: 3 Number of bathrooms: 2 Status: Project Characteristics