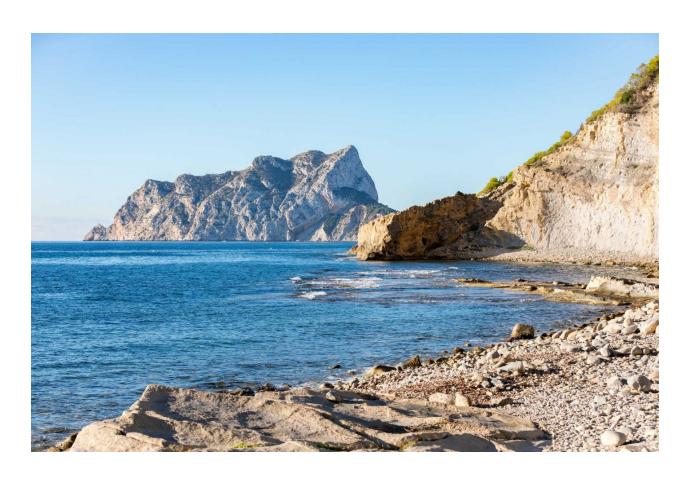

Entry The house as a whole is fenced and has two access doors, one for pedestrians with electronic door entry and another for motorized vehicles with remote control. Outdoor areas The outdoor areas maintain the quality and design planned for the interior of the house, both in the use of high quality materials and in the configuration of spaces with optional urban furniture. Lighting for the outdoor spaces around the house as well as pedestrian, road access, terrace and barbecue areas are included. The garden is equipped with an automatic irrigation system. All the garden surface will be finished with gravel and a will include a geotextile net underneath. Pool A size of 31m2 approximately, built-in steps, subaquatic led spotlights. Including: filter, pump, electrical panel and Interior – mosaic finishing. It also has pre-installation for heating by heat pump, a completely finished and paved facilities room, as well as a closed room with ventilation where the pool facilities are housed. Car parking Outdoor parking area with the possibility of installing a pergola (extra). Illumination The spaces of your house enjoy natural light through the large windows. As well as a LED spotlight inside the whole house. Heating The heating system chosen for your home is an underfloor heating system which provides a distribution of heat adapted to the ideal needs of the human body. Air conditioning Air conditioning will operate through an air vent system, including individual AC conditioning for each room. Ventilation The housing ventilation system works with a mechanical extraction of indoor air through ducts from the kitchen and bathrooms up to the rooftop chimney. Acoustics We have especially taken care of the sound insulation incorporated in each of the constructive solutions of your home so that you enjoy a good level of comfort in each room. Complying with the Technical Building Code. Basic Document of Protection against Noise and Safety of Use and Accessibility. Interior distribution The interior distribution is partitioned by a sinner sheet of 9cm ceramic brick. Inside the partitions between bedrooms thermoclay blocks are placed to isolate noise. Glazing Double glazing featuring a CLIMALIT type air chamber providing solar control and low emissivity. Exterior carpentry The carpentries consist of lacquered aluminium from first brands with thermal break and folding or tilt-and-turn opening according to cases in bedroom and living room windows. As well as motorized blinds in all bedrooms. Kitchen Modern kitchen featuring laminated doors combined with smooth white-lacquered doors including drawers with stoppers and Silestone countertops on white. Included goods: oven, microwave, vitro-ceramic hob, extraction hood, paneling fridge and paneling dishwasher. Bathrooms Bathrooms with Roca toilets, "The Square" models. Also Roca "Victoria" vanity basins including mirror with integrated LED light. Shower trays will have the same finish as the house floor (non-slip) and a fixed glass handle. Plumbing and Sanitary The installation of hot and cold water with conduits in recessed pipes made according to current regulations, with hot water return circuit, general stopcock and independent cutting keys in each bathroom. Faucet for washbasin with mixer from first brands with a black finish and an automatic drain. Benissa is located towards the northern end of the Costa Blanca, just off the A-7 Motorway; the trip to and from Alicante airport takes just over one hour. The town is small, but enchanting with its medieval architecture and charming plazas. Although only 5 kilometres distance from the sea – as the crow flies, the nearest beaches by road are approximately 11 kilometres away and the seaside towns of Calpe (to the south) and Moraira (to the north east) are approximately 12 kilometres distance.