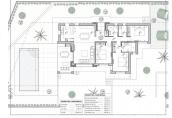

#### **DESCRIPTION**

NEW BUILD VILLA IN BENISSA New Build Villa located at the Residential complex, surrounded by nature and located in a strategic place, very close to the Baladrar, Advocat and Fustera coves and just 10 minutes from Calpe and Moraira. Villa distributed all in one floor, turning it into a practical and functional house. From the entrance you get access to the hall, on the right side you have the daily area, where we can find the kitchen completely open to the dining room and living room from where you can directly access to the terrace, the outside porch and barbecue. On the left side we get access to the night area distributed into 3 bedrooms. The master room which has an individual bathroom as well as a dressing room and the other two bedrooms which share a bathroom. In this side of the house there is also a laundry area. On the exterior terrace we find the pool with a relaxing area to enjoy the sun or a dinner at the barbecue. As well as access to the garden areas. Plot: 800 m2 Built area: 138 m2 Auxiliar area: 123 m2 Total area: 261 m2 Number of bedrooms: 3 Number of bathrooms: 2 Status: Project Characteristics