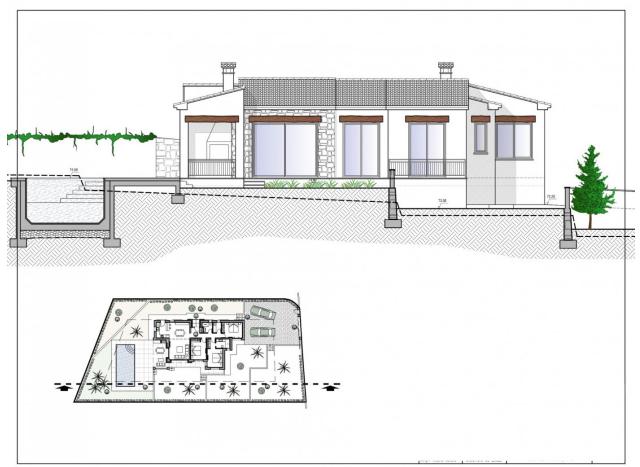

#### **DESCRIPTION**

NEW BUILD VILLA IN BENISSA New Build Villa located at the Residential complex, surrounded by nature and located in a strategic place, very close to the Baladrar, Advocat and Fustera coves and just 10 minutes from Calpe and Moraira. Villa distributed all in one floor, turning it into a practical and functional house. From the entrance you get access to the hall, on the right side you have the daily area, where we can find the kitchen completely open to the dining room and living room from where you can directly access to the terrace, the outside porch and barbecue. On the left side we get access to the night area distributed into 3 bedrooms. The master room which has an individual bathroom as well as a dressing room and the other two bedrooms which share a bathroom. In this side of the house there is also a laundry area. On the exterior terrace we find the pool with a relaxing area to enjoy the sun or a dinner at the barbecue. As well as access to the garden areas. Plot: 800 m2 Built area: 138 m2 Auxiliar area: 123 m2 Total area: 261 m2 Number of bedrooms: 3 Number of bathrooms: 2 Status: Project Characteristics

Entry The house as a whole is fenced and has two access doors, one for pedestrians with electronic door entry and another for motorized vehicles with remote control. Outdoor areas The outdoor areas maintain the quality and design planned for the interior of the house, both in the use of high quality materials and in the configuration of spaces with optional urban furniture. Lighting for the outdoor spaces around the house as well as pedestrian, road access, terrace and barbecue areas are included. The garden is equipped with an automatic irrigation system. All the garden surface will be finished with gravel and a will include a geotextile net underneath. Pool A size of 31m2 approximately, built-in steps, subaquatic led spotlights. Including: filter, pump, electrical panel and Interior – mosaic finishing. It also has pre-installation for heating by heat pump, a completely finished and paved facilities room, as well as a closed room with ventilation where the pool facilities are housed. Car parking Outdoor parking area with the possibility of installing a pergola (extra). Illumination The spaces of your house enjoy natural light through the large windows. As well as a LED spotlight inside the whole house. Heating The heating system chosen for your home is an underfloor heating system which provides a distribution of heat adapted to the ideal needs of the human body. Air conditioning Air conditioning will operate through an air vent system, including individual AC conditioning for each room. Ventilation The housing ventilation system works with a mechanical extraction of indoor air through ducts from the kitchen and bathrooms up to the rooftop chimney. Acoustics We have especially taken care of the sound insulation incorporated in each of the constructive solutions of your home so that you enjoy a good level of comfort in each room. Complying with the Technical Building Code. Basic Document of Protection against Noise and Safety of Use and Accessibility. Interior distribution The interior distribution is partitioned by a sinner sheet of 9cm ceramic brick. Inside the partitions between bedrooms thermoclay blocks are placed to isolate noise. Glazing Double glazing featuring a CLIMALIT type air chamber providing solar control and low emissivity. Exterior carpentry The carpentries consist of lacquered aluminium from first brands with thermal break and folding or tilt-and-turn opening according to cases in bedroom and living room windows. As well as motorized blinds in all bedrooms. Kitchen Modern kitchen featuring laminated doors combined with smooth white-lacquered doors including drawers with stoppers and Silestone countertops on white. Included goods: oven, microwave, vitro-ceramic hob, extraction hood, paneling fridge and paneling dishwasher. Bathrooms Bathrooms with Roca toilets, "The Square" models. Also Roca "Victoria" vanity basins including mirror with integrated LED light. Shower trays will have the same finish as the house floor (non-slip) and a fixed glass handle. Plumbing and Sanitary The installation of hot and cold water with conduits in recessed pipes made according to current regulations, with hot water return circuit, general stopcock and independent cutting keys in each bathroom. Faucet for washbasin with mixer from first brands with a black finish and an automatic drain. Benissa is located towards the northern end of the Costa Blanca, just off the A-7 Motorway; the trip to and from Alicante airport takes just over one hour. The town is small, but enchanting with its medieval architecture and charming plazas. Although only 5 kilometres distance from the sea – as the crow flies, the nearest beaches by road are approximately 11 kilometres away and the seaside towns of Calpe (to the south) and Moraira (to the north east) are approximately 12 kilometres distance.