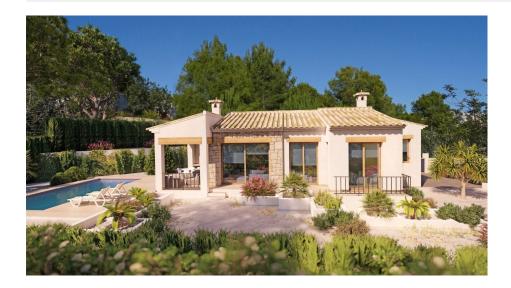

#### **DESCRIPTION**

NEW BUILD VILLA IN BENISSA New Build Villa located at the Residential complex, surrounded by nature and located in a strategic place, very close to the Baladrar, Advocat and Fustera coves and just 10 minutes from Calpe and Moraira. Villa distributed all in one floor, turning it into a practical and functional house. From the entrance you get access to the hall, on the right side you have the daily area, where we can find the kitchen completely open to the dining room and living room from where you can directly access to the terrace, the outside porch and barbecue. On the left side we get access to the night area distributed into 3 bedrooms. The master room which has an individual bathroom as well as a dressing room and the other two bedrooms which share a bathroom. In this side of the house there is also a laundry area. On the exterior terrace we find the pool with a relaxing area to enjoy the sun or a dinner at the barbecue. As well as access to the garden areas. Plot: 800 m2 Built area: 138 m2 Auxiliar area: 123 m2 Total area: 261 m2 Number of bedrooms: 3 Number of bathrooms: 2 Status: Project Characteristics

Entry The house as a whole is fenced and has two access doors, one for pedestrians with electronic door entry and another for motorized vehicles with remote control. Outdoor areas The outdoor areas maintain the quality and design planned for the interior of the house, both in the use of high quality materials and in the configuration of spaces with optional urban furniture. Lighting for the outdoor spaces around the house as well as pedestrian, road access, terrace and barbecue areas are included. The garden is equipped with an automatic irrigation system. All the garden surface will be finished with gravel and a will include a geotextile net underneath. Pool A size of 31m2 approximately, built-in steps, subaquatic led spotlights. Including: filter, pump, electrical panel and Interior – mosaic finishing. It also has pre-installation for heating by heat pump, a completely finished and paved facilities room, as well as a closed room with ventilation where the pool facilities are housed. Car parking Outdoor parking area with the possibility of installing a pergola (extra). Illumination The spaces of your house enjoy natural light through the large windows. As well as a LED spotlight inside the whole house. Heating The heating system chosen for your home is an underfloor heating system which provides a distribution of heat adapted to the ideal needs of the human body. Air conditioning Air conditioning will operate through an air vent system, including individual AC conditioning for each room. Ventilation The housing ventilation system works with a mechanical extraction of indoor air through ducts from the kitchen and bathrooms up to the rooftop chimney. Acoustics We have especially taken care of the sound insulation incorporated in each of the constructive solutions of your home so that you enjoy a good level of comfort in each room. Complying with the Technical Building Code. Basic Document of Protection against Noise and Safety of Use and Accessibility. Interior distribution The interior distribution is partitioned by a sinner sheet of 9cm ceramic brick. Inside the partitions between bedrooms thermoclay blocks are placed to isolate noise. Glazing Double glazing featuring a CLIMALIT type air chamber providing solar control and low emissivity. Exterior carpentry The carpentries consist of lacquered aluminium from first brands with thermal break and folding or tilt-and-turn opening according to cases in bedroom and living room windows. As well as motorized blinds in all bedrooms. Kitchen Modern kitchen featuring laminated doors combined with smooth white-lacquered doors including drawers with stoppers and Silestone countertops on white. Included goods: oven, microwave, vitro-ceramic hob, extraction hood, paneling fridge and paneling dishwasher. Bathrooms Bathrooms with Roca toilets, "The Square" models. Also Roca "Victoria" vanity basins including mirror with integrated LED light. Shower trays will have the same finish as the house floor (non-slip) and a fixed glass handle. Plumbing and Sanitary The installation of hot and cold water with conduits in recessed pipes made according to current regulations, with hot water return circuit, general stopcock and independent cutting keys in each bathroom. Faucet for washbasin with mixer from first brands with a black finish and an automatic drain. Benissa is located towards the northern end of the Costa Blanca, just off the A-7 Motorway; the trip to and from Alicante airport takes just over one hour. The town is small, but enchanting with its medieval architecture and charming plazas. Although only 5 kilometres distance from the sea – as the crow flies, the nearest beaches by road are approximately 11 kilometres away and the seaside towns of Calpe (to the south) and Moraira (to the north east) are approximately 12 kilometres distance.