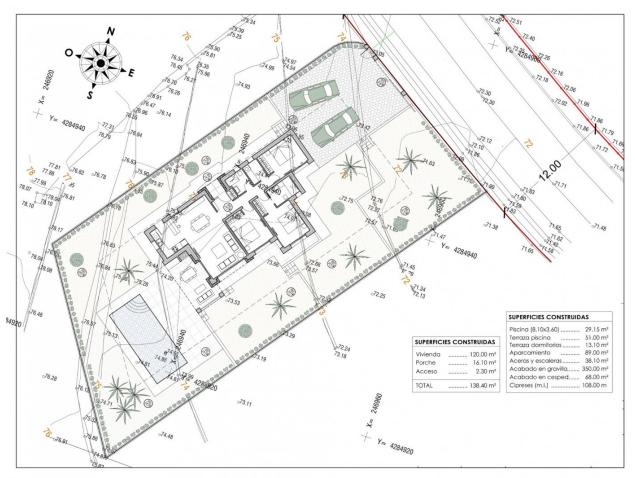

#### **DESCRIPTION**

NEW BUILD VILLA IN BENISSA New Build Villa located at the Residential complex, surrounded by nature and located in a strategic place, very close to the Baladrar, Advocat and Fustera coves and just 10 minutes from Calpe and Moraira. Villa distributed all in one floor, turning it into a practical and functional house. From the entrance you get access to the hall, on the right side you have the daily area, where we can find the kitchen completely open to the dining room and living room from where you can directly access to the terrace, the outside porch and barbecue. On the left side we get access to the night area distributed into 3 bedrooms. The master room which has an individual bathroom as well as a dressing room and the other two bedrooms which share a bathroom. In this side of the house there is also a laundry area. On the exterior terrace we find the pool with a relaxing area to enjoy the sun or a dinner at the barbecue. As well as access to the garden areas. Plot: 800 m2 Built area: 138 m2 Auxiliar area: 123 m2 Total area: 261 m2 Number of bedrooms: 3 Number of bathrooms: 2 Status: Project Characteristics

Entry The house as a whole is fenced and has two access doors, one for pedestrians with electronic door entry and another for motorized vehicles with remote control. Outdoor areas The outdoor areas maintain the quality and design planned for the interior of the house, both in the use of high quality materials and in the configuration of spaces with optional urban furniture. Lighting for the outdoor spaces around the house as well as pedestrian, road access, terrace and barbecue areas are included. The garden is equipped with an automatic irrigation system. All the garden surface will be finished with gravel and a will include a geotextile net underneath. Pool A size of 31m2 approximately, built-in steps, subaquatic led spotlights. Including: filter, pump, electrical panel and Interior – mosaic finishing. It also has pre-installation for heating by heat pump, a completely finished and paved facilities room, as well as a closed room with ventilation where the pool facilities are housed. Car parking Outdoor parking area with the possibility of installing a pergola (extra). Illumination The spaces of your house enjoy natural light through the large windows. As well as a LED spotlight inside the whole house. Heating The heating system chosen for your home is an underfloor heating system which provides a distribution of heat adapted to the ideal needs of the human body. Air conditioning Air conditioning will operate through an air vent system, including individual AC conditioning for each room. Ventilation The housing ventilation system works with a mechanical extraction of indoor air through ducts from the kitchen and bathrooms up to the rooftop chimney. Acoustics We have especially taken care of the sound insulation incorporated in each of the constructive solutions of your home so that you enjoy a good level of comfort in each room. Complying with the Technical Building Code. Basic Document of Protection against Noise and Safety of Use and Accessibility. Interior distribution The interior distribution is partitioned by a sinner sheet of 9cm ceramic brick. Inside the partitions between bedrooms thermoclay blocks are placed to isolate noise. Glazing Double glazing featuring a CLIMALIT type air chamber providing solar control and low emissivity. Exterior carpentry The carpentries consist of lacquered aluminium from first brands with thermal break and folding or tilt-and-turn opening according to cases in bedroom and living room windows. As well as motorized blinds in all bedrooms. Kitchen Modern kitchen featuring laminated doors combined with smooth white-lacquered doors including drawers with stoppers and Silestone countertops on white. Included goods: oven, microwave, vitro-ceramic hob, extraction hood, paneling fridge and paneling dishwasher. Bathrooms Bathrooms with Roca toilets, "The Square" models. Also Roca "Victoria" vanity basins including mirror with integrated LED light. Shower trays will have the same finish as the house floor (non-slip) and a fixed glass handle. Plumbing and Sanitary The installation of hot and cold water with conduits in recessed pipes made according to current regulations, with hot water return circuit, general stopcock and independent cutting keys in each bathroom. Faucet for washbasin with mixer from first brands with a black finish and an automatic drain. Benissa is located towards the northern end of the Costa Blanca, just off the A-7 Motorway; the trip to and from Alicante airport takes just over one hour. The town is small, but enchanting with its medieval architecture and charming plazas. Although only 5 kilometres distance from the sea – as the crow flies, the nearest beaches by road are approximately 11 kilometres away and the seaside towns of Calpe (to the south) and Moraira (to the north east) are approximately 12 kilometres distance.