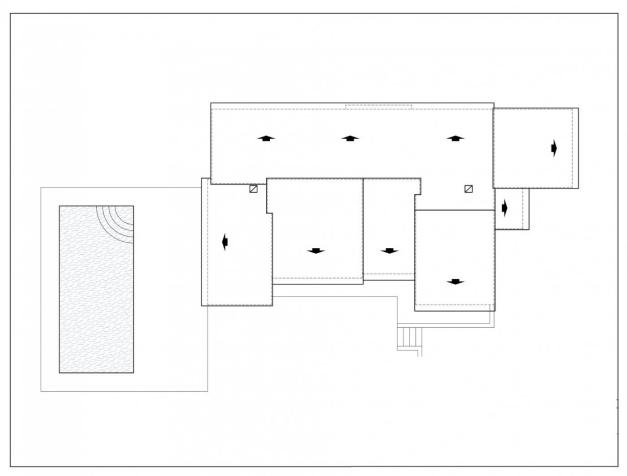

#### **DESCRIPTION**

NEW BUILD VILLA IN BENISSA New Build Villa located at the Residential complex, surrounded by nature and located in a strategic place, very close to the Baladrar, Advocat and Fustera coves and just 10 minutes from Calpe and Moraira. Villa distributed all in one floor, turning it into a practical and functional house. From the entrance you get access to the hall, on the right side you have the daily area, where we can find the kitchen completely open to the dining room and living room from where you can directly access to the terrace, the outside porch and barbecue. On the left side we get access to the night area distributed into 3 bedrooms. The master room which has an individual bathroom as well as a dressing room and the other two bedrooms which share a bathroom. In this side of the house there is also a laundry area. On the exterior terrace we find the pool with a relaxing area to enjoy the sun or a dinner at the barbecue. As well as access to the garden areas. Plot: 800 m2 Built area: 138 m2 Auxiliar area: 123 m2 Total area: 261 m2 Number of bedrooms: 3 Number of bathrooms: 2 Status: Project Characteristics

Entry The house as a whole is fenced and has two access doors, one for pedestrians with electronic door entry and another for motorized vehicles with remote control. Outdoor areas The outdoor areas maintain the quality and design planned for the interior of the house, both in the use of high quality materials and in the configuration of spaces with optional urban furniture. Lighting for the outdoor spaces around the house as well as pedestrian, road access, terrace and barbecue areas are included. The garden is equipped with an automatic irrigation system. All the garden surface will be finished with gravel and a will include a geotextile net underneath. Pool A size of 31m2 approximately, built-in steps, subaquatic led spotlights. Including: filter, pump, electrical panel and Interior – mosaic finishing. It also has pre-installation for heating by heat pump, a completely finished and paved facilities room, as well as a closed room with ventilation where the pool facilities are housed. Car parking Outdoor parking area with the possibility of installing a pergola (extra). Illumination The spaces of your house enjoy natural light through the large windows. As well as a LED spotlight inside the whole house. Heating The heating system chosen for your home is an underfloor heating system which provides a distribution of heat adapted to the ideal needs of the human body. Air conditioning Air conditioning will operate through an air vent system, including individual AC conditioning for each room. Ventilation The housing ventilation system works with a mechanical extraction of indoor air through ducts from the kitchen and bathrooms up to the rooftop chimney. Acoustics We have especially taken care of the sound insulation incorporated in each of the constructive solutions of your home so that you enjoy a good level of comfort in each room. Complying with the Technical Building Code. Basic Document of Protection against Noise and Safety of Use and Accessibility. Interior distribution The interior distribution is partitioned by a sinner sheet of 9cm ceramic brick. Inside the partitions between bedrooms thermoclay blocks are placed to isolate noise. Glazing Double glazing featuring a CLIMALIT type air chamber providing solar control and low emissivity. Exterior carpentry The carpentries consist of lacquered aluminium from first brands with thermal break and folding or tilt-and-turn opening according to cases in bedroom and living room windows. As well as motorized blinds in all bedrooms. Kitchen Modern kitchen featuring laminated doors combined with smooth white-lacquered doors including drawers with stoppers and Silestone countertops on white. Included goods: oven, microwave, vitro-ceramic hob, extraction hood, paneling fridge and paneling dishwasher. Bathrooms Bathrooms with Roca toilets, "The Square" models. Also Roca "Victoria" vanity basins including mirror with integrated LED light. Shower trays will have the same finish as the house floor (non-slip) and a fixed glass handle. Plumbing and Sanitary The installation of hot and cold water with conduits in recessed pipes made according to current regulations, with hot water return circuit, general stopcock and independent cutting keys in each bathroom. Faucet for washbasin with mixer from first brands with a black finish and an automatic drain. Benissa is located towards the northern end of the Costa Blanca, just off the A-7 Motorway; the trip to and from Alicante airport takes just over one hour. The town is small, but enchanting with its medieval architecture and charming plazas. Although only 5 kilometres distance from the sea – as the crow flies, the nearest beaches by road are approximately 11 kilometres away and the seaside towns of Calpe (to the south) and Moraira (to the north east) are approximately 12 kilometres distance.