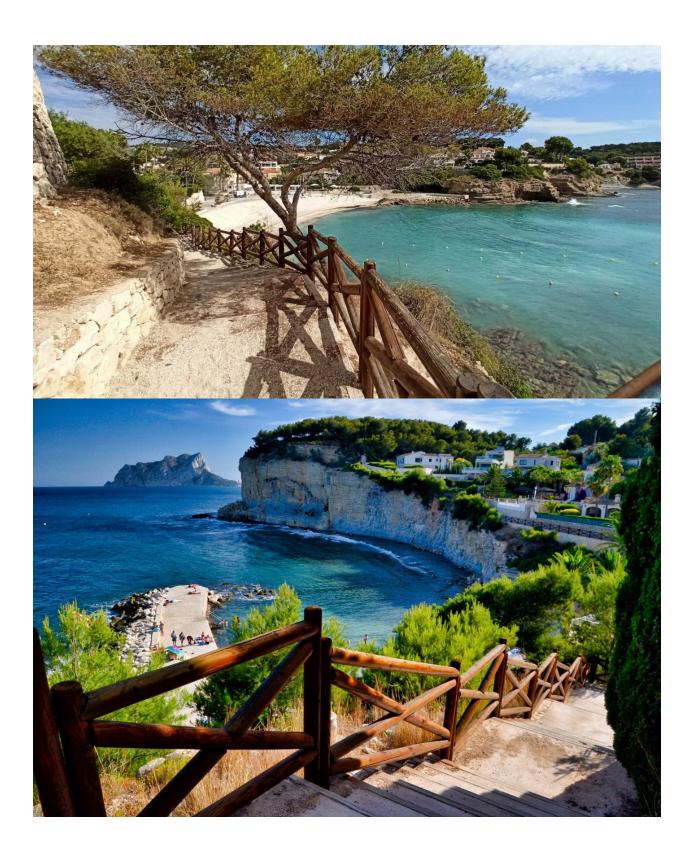

Entry The house as a whole is fenced and has two access doors, one for pedestrians with electronic door entry and another for motorized vehicles with remote control. Outdoor areas The outdoor areas maintain the quality and design planned for the interior of the house, both in the use of high quality materials and in the configuration of spaces with optional urban furniture. Lighting for the outdoor spaces around the house as well as pedestrian, road access, terrace and barbecue areas are included. The garden is equipped with an automatic irrigation system. All the garden surface will be finished with gravel and a will include a geotextile net underneath. Pool A size of 31m2 approximately, built-in steps, subaquatic led spotlights. Including: filter, pump, electrical panel and Interior – mosaic finishing. It also has pre-installation for heating by heat pump, a completely finished and paved facilities room, as well as a closed room with ventilation where the pool facilities are housed. Car parking Outdoor parking area with the possibility of installing a pergola (extra). Illumination The spaces of your house enjoy natural light through the large windows. As well as a LED spotlight inside the whole house. Heating The heating system chosen for your home is an underfloor heating system which provides a distribution of heat adapted to the ideal needs of the human body. Air conditioning Air conditioning will operate through an air vent system, including individual AC conditioning for each room. Ventilation The housing ventilation system works with a mechanical extraction of indoor air through ducts from the kitchen and bathrooms up to the rooftop chimney. Acoustics We have especially taken care of the sound insulation incorporated in each of the constructive solutions of your home so that you enjoy a good level of comfort in each room. Complying with the Technical Building Code. Basic Document of Protection against Noise and Safety of Use and Accessibility. Interior distribution The interior distribution is partitioned by a sinner sheet of 9cm ceramic brick. Inside the partitions between bedrooms thermoclay blocks are placed to isolate noise. Glazing Double glazing featuring a CLIMALIT type air chamber providing solar control and low emissivity. Exterior carpentry The carpentries consist of lacquered aluminium from first brands with thermal break and folding or tilt-and-turn opening according to cases in bedroom and living room windows. As well as motorized blinds in all bedrooms. Kitchen Modern kitchen featuring laminated doors combined with smooth white-lacquered doors including drawers with stoppers and Silestone countertops on white. Included goods: oven, microwave, vitro-ceramic hob, extraction hood, paneling fridge and paneling dishwasher. Bathrooms Bathrooms with Roca toilets, "The Square" models. Also Roca "Victoria" vanity basins including mirror with integrated LED light. Shower trays will have the same finish as the house floor (non-slip) and a fixed glass handle. Plumbing and Sanitary The installation of hot and cold water with conduits in recessed pipes made according to current regulations, with hot water return circuit, general stopcock and independent cutting keys in each bathroom. Faucet for washbasin with mixer from first brands with a black finish and an automatic drain. Benissa is located towards the northern end of the Costa Blanca, just off the A-7 Motorway; the trip to and from Alicante airport takes just over one hour. The town is small, but enchanting with its medieval architecture and charming plazas. Although only 5 kilometres distance from the sea – as the crow flies, the nearest beaches by road are approximately 11 kilometres away and the seaside towns of Calpe (to the south) and Moraira (to the north east) are approximately 12 kilometres distance.