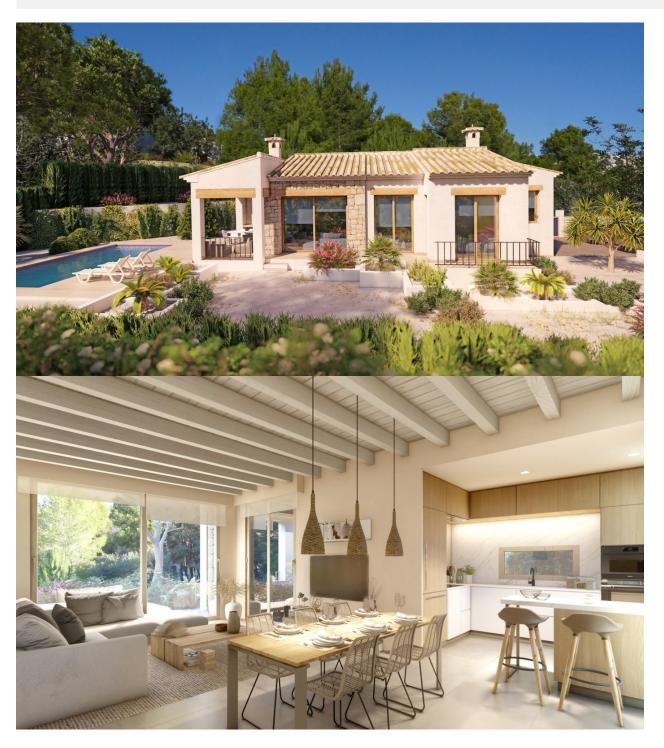

#### **DESCRIPTION**

NEW BUILD VILLA IN BENISSA New Build Villa located at the Residential complex, surrounded by nature and located in a strategic place, very close to the Baladrar, Advocat and Fustera coves and just 10 minutes from Calpe and Moraira. Villa distributed all in one floor, turning it into a practical and functional house. From the entrance you get access to the hall, on the right side you have the daily area, where we can find the kitchen completely open to the dining room and living room from where you can directly access to the terrace, the outside porch and barbecue. On the left side we get access to the night area distributed into 3 bedrooms. The master room which has an individual bathroom as well as a dressing room and the other two bedrooms which share a bathroom. In this side of the house there is also a laundry area. On the exterior terrace we find the pool with a relaxing area to enjoy the sun or a dinner at the barbecue. As well as access to the garden areas. Plot: 800 m2 Built area: 138 m2 Auxiliar area: 123 m2 Total area: 261 m2 Number of bedrooms: 3 Number of bathrooms: 2 Status: Project Characteristics

Entry The house as a whole is fenced and has two access doors, one for pedestrians with electronic door entry and another for motorized vehicles with remote control. Outdoor areas The outdoor areas maintain the quality and design planned for the interior of the house, both in the use of high quality materials and in the configuration of spaces with optional urban furniture. Lighting for the outdoor spaces around the house as well as pedestrian, road access, terrace and barbecue areas are included. The garden is equipped with an automatic irrigation system. All the garden surface will be finished with gravel and a will include a geotextile net underneath. Pool A size of 31m2 approximately, built-in steps, subaquatic led spotlights. Including: filter, pump, electrical panel and Interior – mosaic finishing. It also has pre-installation for heating by heat pump, a completely finished and paved facilities room, as well as a closed room with ventilation where the pool facilities are housed. Car parking Outdoor parking area with the possibility of installing a pergola (extra). Illumination The spaces of your house enjoy natural light through the large windows. As well as a LED spotlight inside the whole house. Heating The heating system chosen for your home is an underfloor heating system which provides a distribution of heat adapted to the ideal needs of the human body. Air conditioning Air conditioning will operate through an air vent system, including individual AC conditioning for each room. Ventilation The housing ventilation system works with a mechanical extraction of indoor air through ducts from the kitchen and bathrooms up to the rooftop chimney. Acoustics We have especially taken care of the sound insulation incorporated in each of the constructive solutions of your home so that you enjoy a good level of comfort in each room. Complying with the Technical Building Code. Basic Document of Protection against Noise and Safety of Use and Accessibility. Interior distribution The interior distribution is partitioned by a sinner sheet of 9cm ceramic brick. Inside the partitions between bedrooms thermoclay blocks are placed to isolate noise. Glazing Double glazing featuring a CLIMALIT type air chamber providing solar control and low emissivity. Exterior carpentry The carpentries consist of lacquered aluminium from first brands with thermal break and folding or tilt-and-turn opening according to cases in bedroom and living room windows. As well as motorized blinds in all bedrooms. Kitchen Modern kitchen featuring laminated doors combined with smooth white-lacquered doors including drawers with stoppers and Silestone countertops on white. Included goods: oven, microwave, vitro-ceramic hob, extraction hood, paneling fridge and paneling dishwasher. Bathrooms Bathrooms with Roca toilets, "The Square" models. Also Roca "Victoria" vanity basins including mirror with integrated LED light. Shower trays will have the same finish as the house floor (non-slip) and a fixed glass handle. Plumbing and Sanitary The installation of hot and cold water with conduits in recessed pipes made according to current regulations, with hot water return circuit, general stopcock and independent cutting keys in each bathroom. Faucet for washbasin with mixer from first brands with a black finish and an automatic drain. Benissa is located towards the northern end of the Costa Blanca, just off the A-7 Motorway; the trip to and from Alicante airport takes just over one hour. The town is small, but enchanting with its medieval architecture and charming plazas. Although only 5 kilometres distance from the sea – as the crow flies, the nearest beaches by road are approximately 11 kilometres away and the seaside towns of Calpe (to the south) and Moraira (to the north east) are approximately 12 kilometres distance.