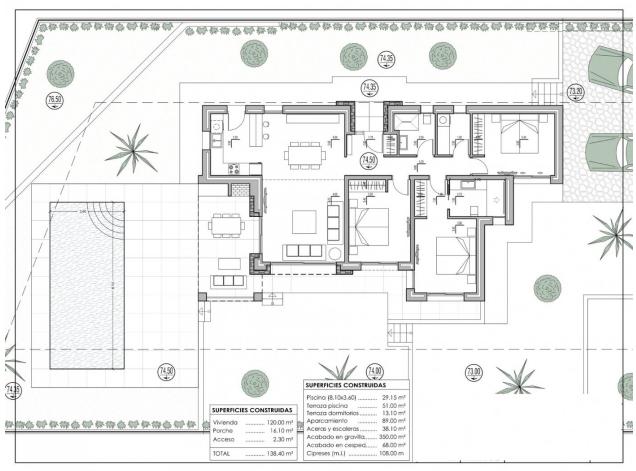

#### **DESCRIPTION**

NEW BUILD VILLA IN BENISSA New Build Villa located at the Residential complex, surrounded by nature and located in a strategic place, very close to the Baladrar, Advocat and Fustera coves and just 10 minutes from Calpe and Moraira. Villa distributed all in one floor, turning it into a practical and functional house. From the entrance you get access to the hall, on the right side you have the daily area, where we can find the kitchen completely open to the dining room and living room from where you can directly access to the terrace, the outside porch and barbecue. On the left side we get access to the night area distributed into 3 bedrooms. The master room which has an individual bathroom as well as a dressing room and the other two bedrooms which share a bathroom. In this side of the house there is also a laundry area. On the exterior terrace we find the pool with a relaxing area to enjoy the sun or a dinner at the barbecue. As well as access to the garden areas. Plot: 800 m2 Built area: 138 m2 Auxiliar area: 123 m2 Total area: 261 m2 Number of bedrooms: 3 Number of bathrooms: 2 Status: Project Characteristics

Entry The house as a whole is fenced and has two access doors, one for pedestrians with electronic door entry and another for motorized vehicles with remote control. Outdoor areas The outdoor areas maintain the quality and design planned for the interior of the house, both in the use of high quality materials and in the configuration of spaces with optional urban furniture. Lighting for the outdoor spaces around the house as well as pedestrian, road access, terrace and barbecue areas are included. The garden is equipped with an automatic irrigation system. All the garden surface will be finished with gravel and a will include a geotextile net underneath. Pool A size of 31m2 approximately, built-in steps, subaquatic led spotlights. Including: filter, pump, electrical panel and Interior – mosaic finishing. It also has pre-installation for heating by heat pump, a completely finished and paved facilities room, as well as a closed room with ventilation where the pool facilities are housed. Car parking Outdoor parking area with the possibility of installing a pergola (extra). Illumination The spaces of your house enjoy natural light through the large windows. As well as a LED spotlight inside the whole house. Heating The heating system chosen for your home is an underfloor heating system which provides a distribution of heat adapted to the ideal needs of the human body. Air conditioning Air conditioning will operate through an air vent system, including individual AC conditioning for each room. Ventilation The housing ventilation system works with a mechanical extraction of indoor air through ducts from the kitchen and bathrooms up to the rooftop chimney. Acoustics We have especially taken care of the sound insulation incorporated in each of the constructive solutions of your home so that you enjoy a good level of comfort in each room. Complying with the Technical Building Code. Basic Document of Protection against Noise and Safety of Use and Accessibility. Interior distribution The interior distribution is partitioned by a sinner sheet of 9cm ceramic brick. Inside the partitions between bedrooms thermoclay blocks are placed to isolate noise. Glazing Double glazing featuring a CLIMALIT type air chamber providing solar control and low emissivity. Exterior carpentry The carpentries consist of lacquered aluminium from first brands with thermal break and folding or tilt-and-turn opening according to cases in bedroom and living room windows. As well as motorized blinds in all bedrooms. Kitchen Modern kitchen featuring laminated doors combined with smooth white-lacquered doors including drawers with stoppers and Silestone countertops on white. Included goods: oven, microwave, vitro-ceramic hob, extraction hood, paneling fridge and paneling dishwasher. Bathrooms Bathrooms with Roca toilets, "The Square" models. Also Roca "Victoria" vanity basins including mirror with integrated LED light. Shower trays will have the same finish as the house floor (non-slip) and a fixed glass handle. Plumbing and Sanitary The installation of hot and cold water with conduits in recessed pipes made according to current regulations, with hot water return circuit, general stopcock and independent cutting keys in each bathroom. Faucet for washbasin with mixer from first brands with a black finish and an automatic drain. Benissa is located towards the northern end of the Costa Blanca, just off the A-7 Motorway; the trip to and from Alicante airport takes just over one hour. The town is small, but enchanting with its medieval architecture and charming plazas. Although only 5 kilometres distance from the sea – as the crow flies, the nearest beaches by road are approximately 11 kilometres away and the seaside towns of Calpe (to the south) and Moraira (to the north east) are approximately 12 kilometres distance.