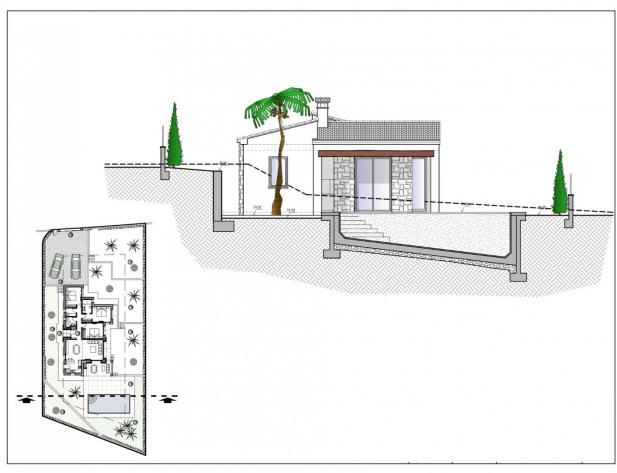

#### **DESCRIPTION**

NEW BUILD VILLA IN BENISSA New Build Villa located at the Residential complex, surrounded by nature and located in a strategic place, very close to the Baladrar, Advocat and Fustera coves and just 10 minutes from Calpe and Moraira. Villa distributed all in one floor, turning it into a practical and functional house. From the entrance you get access to the hall, on the right side you have the daily area, where we can find the kitchen completely open to the dining room and living room from where you can directly access to the terrace, the outside porch and barbecue. On the left side we get access to the night area distributed into 3 bedrooms. The master room which has an individual bathroom as well as a dressing room and the other two bedrooms which share a bathroom. In this side of the house there is also a laundry area. On the exterior terrace we find the pool with a relaxing area to enjoy the sun or a dinner at the barbecue. As well as access to the garden areas. Plot: 800 m2 Built area: 138 m2 Auxiliar area: 123 m2 Total area: 261 m2 Number of bedrooms: 3 Number of bathrooms: 2 Status: Project Characteristics

Entry The house as a whole is fenced and has two access doors, one for pedestrians with electronic door entry and another for motorized vehicles with remote control. Outdoor areas The outdoor areas maintain the quality and design planned for the interior of the house, both in the use of high quality materials and in the configuration of spaces with optional urban furniture. Lighting for the outdoor spaces around the house as well as pedestrian, road access, terrace and barbecue areas are included. The garden is equipped with an automatic irrigation system. All the garden surface will be finished with gravel and a will include a geotextile net underneath. Pool A size of 31m2 approximately, built-in steps, subaquatic led spotlights. Including: filter, pump, electrical panel and Interior – mosaic finishing. It also has pre-installation for heating by heat pump, a completely finished and paved facilities room, as well as a closed room with ventilation where the pool facilities are housed. Car parking Outdoor parking area with the possibility of installing a pergola (extra). Illumination The spaces of your house enjoy natural light through the large windows. As well as a LED spotlight inside the whole house. Heating The heating system chosen for your home is an underfloor heating system which provides a distribution of heat adapted to the ideal needs of the human body. Air conditioning Air conditioning will operate through an air vent system, including individual AC conditioning for each room. Ventilation The housing ventilation system works with a mechanical extraction of indoor air through ducts from the kitchen and bathrooms up to the rooftop chimney. Acoustics We have especially taken care of the sound insulation incorporated in each of the constructive solutions of your home so that you enjoy a good level of comfort in each room. Complying with the Technical Building Code. Basic Document of Protection against Noise and Safety of Use and Accessibility. Interior distribution The interior distribution is partitioned by a sinner sheet of 9cm ceramic brick. Inside the partitions between bedrooms thermoclay blocks are placed to isolate noise. Glazing Double glazing featuring a CLIMALIT type air chamber providing solar control and low emissivity. Exterior carpentry The carpentries consist of lacquered aluminium from first brands with thermal break and folding or tilt-and-turn opening according to cases in bedroom and living room windows. As well as motorized blinds in all bedrooms. Kitchen Modern kitchen featuring laminated doors combined with smooth white-lacquered doors including drawers with stoppers and Silestone countertops on white. Included goods: oven, microwave, vitro-ceramic hob, extraction hood, paneling fridge and paneling dishwasher. Bathrooms Bathrooms with Roca toilets, "The Square" models. Also Roca "Victoria" vanity basins including mirror with integrated LED light. Shower trays will have the same finish as the house floor (non-slip) and a fixed glass handle. Plumbing and Sanitary The installation of hot and cold water with conduits in recessed pipes made according to current regulations, with hot water return circuit, general stopcock and independent cutting keys in each bathroom. Faucet for washbasin with mixer from first brands with a black finish and an automatic drain. Benissa is located towards the northern end of the Costa Blanca, just off the A-7 Motorway; the trip to and from Alicante airport takes just over one hour. The town is small, but enchanting with its medieval architecture and charming plazas. Although only 5 kilometres distance from the sea – as the crow flies, the nearest beaches by road are approximately 11 kilometres away and the seaside towns of Calpe (to the south) and Moraira (to the north east) are approximately 12 kilometres distance.