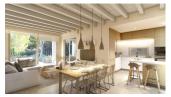

Entry The house as a whole is fenced and has two access doors, one for pedestrians with electronic door entry and another for motorized vehicles with remote control. Outdoor areas The outdoor areas maintain the quality and design planned for the interior of the house, both in the use of high quality materials and in the configuration of spaces with optional urban furniture. Lighting for the outdoor spaces around the house as well as pedestrian, road access, terrace and barbecue areas are included. The garden is equipped with an automatic irrigation system. All the garden surface will be finished with gravel and a will include a geotextile net underneath. Pool A size of 31m2 approximately, built-in steps, subaquatic led spotlights. Including: filter, pump, electrical panel and Interior – mosaic finishing. It also has pre-installation for heating by heat pump, a completely finished and paved facilities room, as well as a closed room with ventilation where the pool facilities are housed. Car parking Outdoor parking area with the possibility of installing a pergola (extra). Illumination The spaces of your house enjoy natural light through the large windows. As well as a LED spotlight inside the whole house. Heating The heating system chosen for your home is an underfloor heating system which provides a distribution of heat adapted to the ideal needs of the human body. Air conditioning Air conditioning will operate through an air vent system, including individual AC conditioning for each room. Ventilation The housing ventilation system works with a mechanical extraction of indoor air through ducts from the kitchen and bathrooms up to the rooftop chimney. Acoustics We have especially taken care of the sound insulation incorporated in each of the constructive solutions of your home so that you enjoy a good level of comfort in each room. Complying with the Technical Building Code. Basic Document of Protection against Noise and Safety of Use and Accessibility. Interior distribution The interior distribution is partitioned by a sinner sheet of 9cm ceramic brick. Inside the partitions between bedrooms thermoclay blocks are placed to isolate noise. Glazing Double glazing featuring a CLIMALIT type air chamber providing solar control and low emissivity. Exterior carpentry The carpentries consist of lacquered aluminium from first brands with thermal break and folding or tilt-and-turn opening according to cases in bedroom and living room windows. As well as motorized blinds in all bedrooms. Kitchen Modern kitchen featuring laminated doors combined with smooth white-lacquered doors including drawers with stoppers and Silestone countertops on white. Included goods: oven, microwave, vitro-ceramic hob, extraction hood, paneling fridge and paneling dishwasher. Bathrooms Bathrooms with Roca toilets, "The Square" models. Also Roca "Victoria" vanity basins including mirror with integrated LED light. Shower trays will have the same finish as the house floor (non-slip) and a fixed glass handle. Plumbing and Sanitary The installation of hot and cold water with conduits in recessed pipes made according to current regulations, with hot water return circuit, general stopcock and independent cutting keys in each bathroom. Faucet for washbasin with mixer from first brands with a black finish and an automatic drain. Benissa is located towards the northern end of the Costa Blanca, just off the A-7 Motorway; the trip to and from Alicante airport takes just over one hour. The town is small, but enchanting with its medieval architecture and charming plazas. Although only 5 kilometres distance from the sea – as the crow flies, the nearest beaches by road are approximately 11 kilometres away and the seaside towns of Calpe (to the south) and Moraira (to the north east) are approximately 12 kilometres distance.