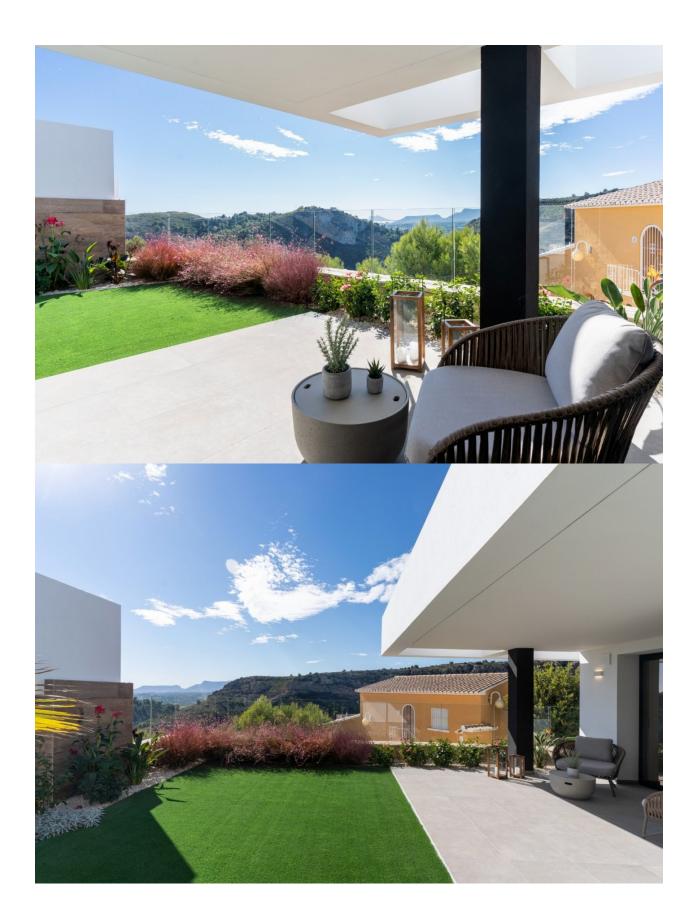

## **DESCRIPTION**

NEW BUILD APARTMENTS IN CUMBRE DEL SOL New Built apartments with a modern architecture, with 2 bedrooms and 2 bathrooms, kitchen open to the living room, with various models to choose from, terrace and garden on the ground floor apartments, and solarium on the top floor, all distributed to make the most of the space, taking advantage of the Mediterranean light and offering a plus of comfort in your day to day. The equipment in the apartments are also oriented to comfort with under-floor heating, hot and cold air conditioning by conduits with thermostat in the living room, hot water by Altherma system, electrical appliances are included and a project of decoration to give them style and warmness. The communal areas are designed for relax and enjoy as a family, with pool surrounded by large terraces to enjoy the sun, playground for kids, social club, gardens and parking areas. Within a short distance to Cala del Llebeig, the urban core of Moraira and all the services that Residential Resort Cumbre del Sol is equipped with. Residential is surrounded by an exceptional environment, in which they highlight beautiful views over the Mediterranean sea, an ideal promotion to enjoy free time with family in the communal areas with various pools, large terraces for sunbathing, social club, playgrounds for kids, also because for its location is allows us to make several hiking tours like the one that takes us to Cala Llebeig, a unique enclave on the Costa Blanca. You can also take advantage of all the services that is included in the Residential Resort Cumbre del Sol, commercial area, supermarket, hairdresser, pharmacy, bars and restaurants, padel- and tennis courts, hiking tracks, international school Lady Elizabeth School, hipico center, beach and coves with beach bars, within a short distance there is first class restaurants recognized with Michelin stars, Golf Clubs, Nautical Clubs, all the services that you need to live and enjoy all year around. Alicante airport located 1hour drive away.