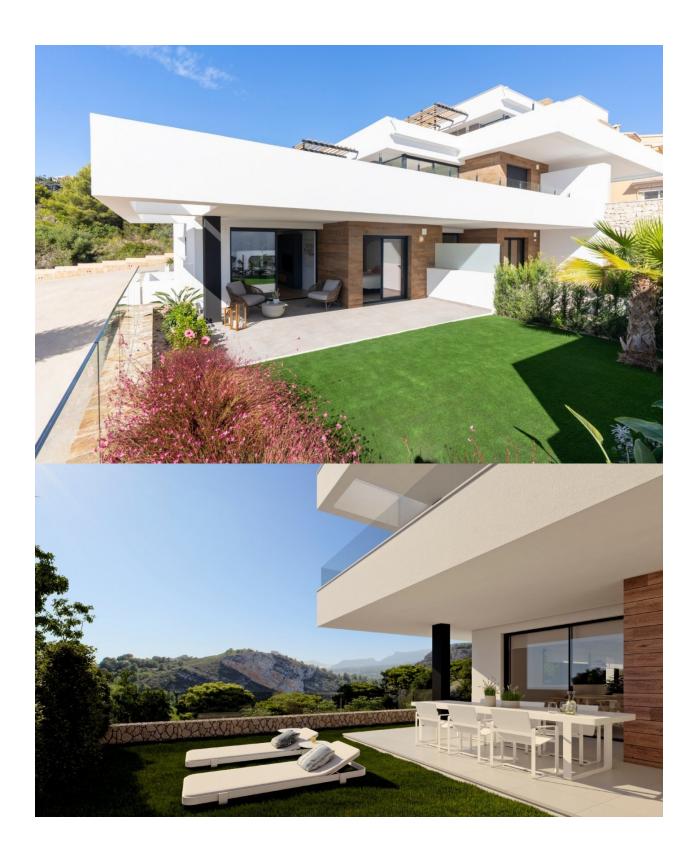

## **DESCRIPTION**

NEW BUILD APARTMENTS IN CUMBRE DEL SOL New Built apartments with a modern architecture, with 2 bedrooms and 2 bathrooms, kitchen open to the living room, with various models to choose from, terrace and garden on the ground floor apartments, and solarium on the top floor, all distributed to make the most of the space, taking advantage of the Mediterranean light and offering a plus of comfort in your day to day. The equipment in the apartments are also oriented to comfort with under-floor heating, hot and cold air conditioning by conduits with thermostat in the living room, hot water by Altherma system, electrical appliances are included and a project of decoration to give them style and warmness. The communal areas are designed for relax and enjoy as a family, with pool surrounded by large terraces to enjoy the sun, playground for kids, social club, gardens and parking areas. Within a short distance to Cala del Llebeig, the urban core of Moraira and all the services that Residential Resort Cumbre del Sol is equipped with. Residential is surrounded by an exceptional environment, in which they highlight beautiful views over the Mediterranean sea, an ideal promotion to enjoy free time with family in the communal areas with various pools, large terraces for sunbathing, social club, playgrounds for kids, also because for its location is allows us to make several hiking tours like the one that takes us to Cala Llebeig, a unique enclave on the Costa Blanca. You can also take advantage of all the services that is included in the Residential Resort Cumbre del Sol, commercial area, supermarket, hairdresser, pharmacy, bars and restaurants, padel- and tennis courts, hiking tracks, international school Lady Elizabeth School, hipico center, beach and coves with beach bars, within a short distance there is first class restaurants recognized with Michelin stars, Golf Clubs, Nautical Clubs, all the services that you need to live and enjoy all year around. Alicante airport located 1hour drive away.