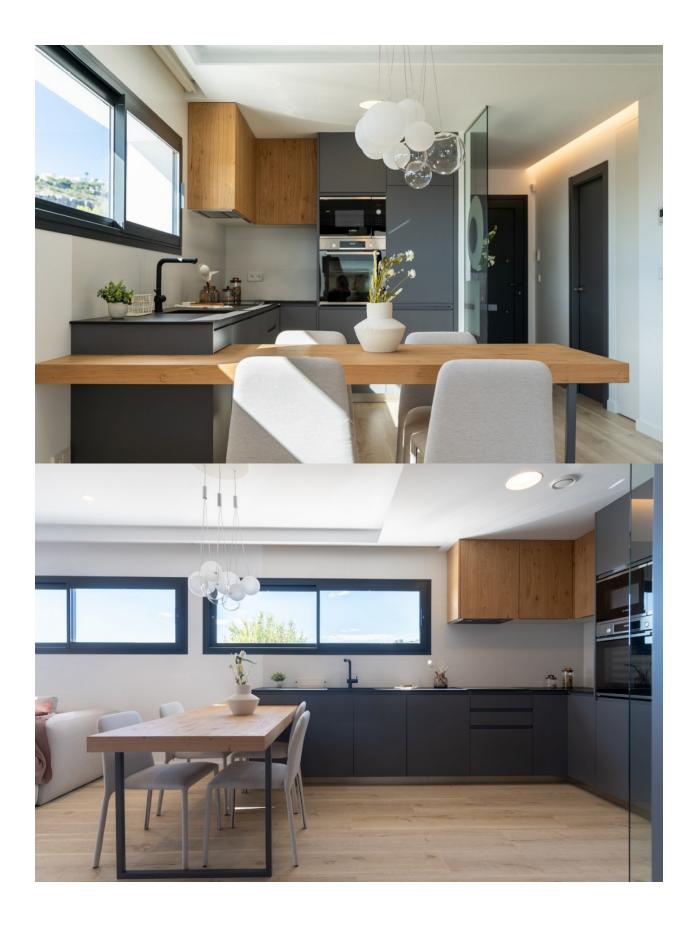

## **DESCRIPTION**

NEW BUILD APARTMENTS IN CUMBRE DEL SOL New Built apartments with a modern architecture, with 2 bedrooms and 2 bathrooms, kitchen open to the living room, with various models to choose from, terrace and garden on the ground floor apartments, and solarium on the top floor, all distributed to make the most of the space, taking advantage of the Mediterranean light and offering a plus of comfort in your day to day. The equipment in the apartments are also oriented to comfort with under-floor heating, hot and cold air conditioning by conduits with thermostat in the living room, hot water by Altherma system, electrical appliances are included and a project of decoration to give them style and warmness. The communal areas are designed for relax and enjoy as a family, with pool surrounded by large terraces to enjoy the sun, playground for kids, social club, gardens and parking areas. Within a short distance to Cala del Llebeig, the urban core of Moraira and all the services that Residential Resort Cumbre del Sol is equipped with. Residential is surrounded by an exceptional environment, in which they highlight beautiful views over the Mediterranean sea, an ideal promotion to enjoy free time with family in the communal areas with various pools, large terraces for sunbathing, social club, playgrounds for kids, also because for its location is allows us to make several hiking tours like the one that takes us to Cala Llebeig, a unique enclave on the Costa Blanca. You can also take advantage of all the services that is included in the Residential Resort Cumbre del Sol, commercial area, supermarket, hairdresser, pharmacy, bars and restaurants, padel- and tennis courts, hiking tracks, international school Lady Elizabeth School, hipico center, beach and coves with beach bars, within a short distance there is first class restaurants recognized with Michelin stars, Golf Clubs, Nautical Clubs, all the services that you need to live and enjoy all year around. Alicante airport located 1hour drive away.