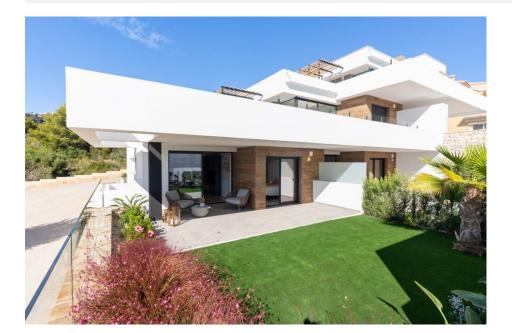

## **DESCRIPTION**

NEW BUILD RESIDENTIAL IN CUMBRE DEL SOL New Built modern apartments with 2 bedrooms and 2 bathrooms, kitchen open to the living room, with various models to choose from: terrace and garden on the ground floor apartments, solarium on the top floor. All properties distributed to make the most of the space, taking advantage of the Mediterranean light and offering a plus of comfort in your day to day. The equipment in the apartments are also oriented to comfort with under-floor heating, hot and cold air conditioning by conduits with thermostat in the living room, hot water by Altherma system, electrical appliances are included and a project of decoration to give them style and warmness. The communal areas are designed for relax and enjoy as a family, with pool surrounded by large terraces to enjoy the sun, playground for kids, social club, gardens and parking areas. Within a short distance to Cala del Llebeig, the urban core of Moraira and all the services that Residential Resort Cumbre del Sol is equipped with. At the most easterly point of the province of Alicante, Spain, lies the Residential Resort Cumbre del Sol. Residents and guests are the first to greet the majestic sun each morning as it rises over the calm waters of the Mediterranean