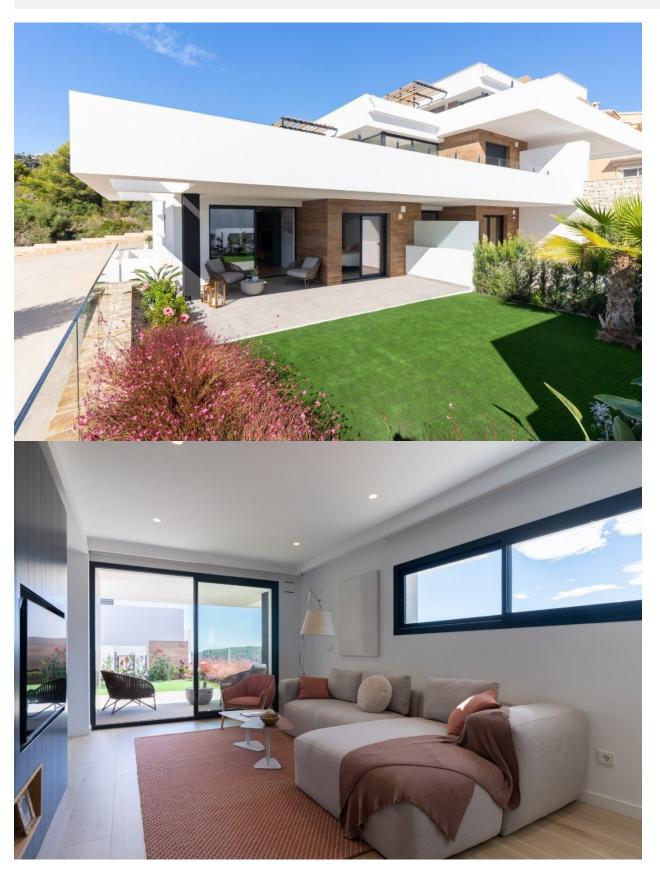

## **DESCRIPTION**

NEW BUILD RESIDENTIAL IN CUMBRE DEL SOL New Built modern apartments with 2 bedrooms and 2 bathrooms, kitchen open to the living room, with various models to choose from: terrace and garden on the ground floor apartments, solarium on the top floor. All properties distributed to make the most of the space, taking advantage of the Mediterranean light and offering a plus of comfort in your day to day. The equipment in the apartments are also oriented to comfort with under-floor heating, hot and cold air conditioning by conduits with thermostat in the living room, hot water by Altherma system, electrical appliances are included and a project of decoration to give them style and warmness. The communal areas are designed for relax and enjoy as a family, with pool surrounded by large terraces to enjoy the sun, playground for kids, social club, gardens and parking areas. Within a short distance to Cala del Llebeig, the urban core of Moraira and all the services that Residential Resort Cumbre del Sol is equipped with. At the most easterly point of the province of Alicante, Spain, lies the Residential Resort Cumbre del Sol. Residents and guests are the first to greet the majestic sun each morning as it rises over the calm waters of the Mediterranean

Sea. From our exclusive viewpoint, on the highest point of the municipality of Benitachell, Cumbre del Sol offers panoramic views over the sea and the natural parks that surround us from Jávea to Moraira. Discover exclusive resort on the Costa Blanca and discover our wonderful first-class flats and villas, incredible sports and leisure facilities and complete range of services for those fortunate enough to make Cumbre del Sol their home. Benitachell located 65 minutes from Alicante airport and 1,5 hour Valencia airport.