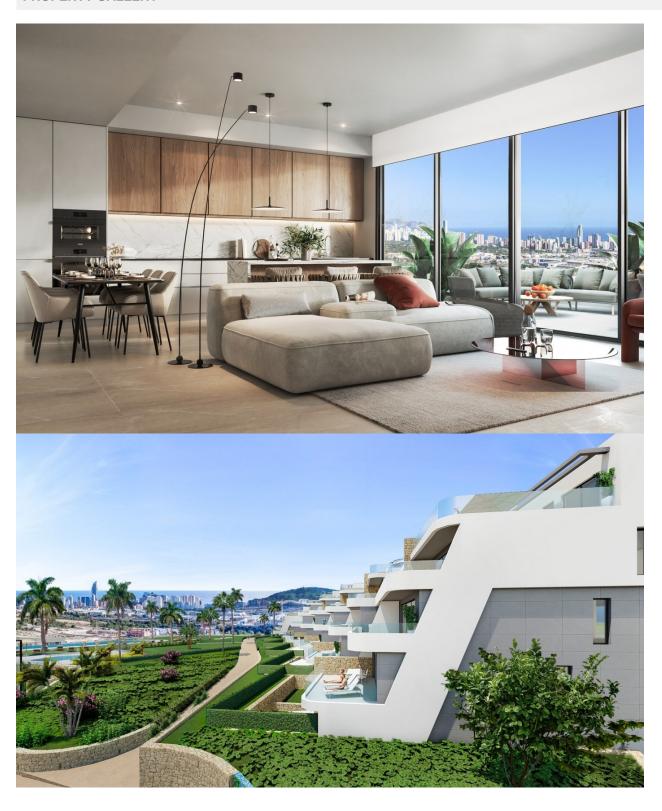

## **DESCRIPTION**

NEW BUILD LUXURY RESIDENTIAL COMPLEX WITH SEA VIEWS IN FINESTRAT New Build Luxury residential complex of bungalow apartments, duplexes and penthouses in Finestrat. Beautiful apartments has 2 bedrooms 2 bathrooms, open plan kitchen with the lounge area, fitted wardrobes and terrace. Each property has private parking space and storeroom. A complex with large common areas: -Infinity pool -Paddle courts -Covered heated pool -Gym -Meeting room and shared work -A large pedestrian and bicycle path that runs through all the common spaces. -Large masses of vegetation This development is perfectly located in a natural enclave of the Costa Blanca and offers incredible views of the Benidorm skyline, Finestrat cove and El Puig Campana. Benidorm is just a five-minute drive from the properties and offers all the services you would need including shops, bars, restaurants, supermarkets, banks, pharmacies and several private international schools. Close to the beaches of Levante. Poniente and Cala de Finestrat, with more than 6km in length that are among the best in Europe awarded by the European Union with Blue Flags. All leisure services such as the theme parks of Aqua Natura, Terra Mítica, Terra Natura, Aqualandia and Mundomar, Sierra Cortina and Villaitana Golf