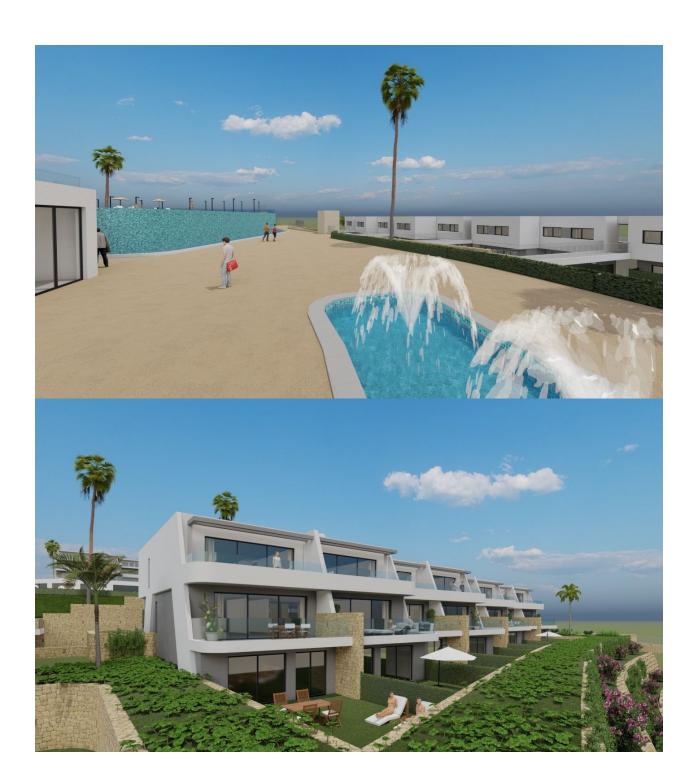

## **DESCRIPTION**

NEW BUILD LUXURY RESIDENTIAL COMPLEX WITH SEA VIEWS IN FINESTRAT New Build Luxury residential complex of bungalow apartments, duplexes and penthouses in Finestrat. Beautiful apartments has 2 bedrooms 2 bathrooms, open plan kitchen with the lounge area, fitted wardrobes and terrace. Each property has private parking space and storeroom. A complex with large common areas: -Infinity pool -Paddle courts -Covered heated pool -Gym -Meeting room and shared work -A large pedestrian and bicycle path that runs through all the common spaces. -Large masses of vegetation This development is perfectly located in a natural enclave of the Costa Blanca and offers incredible views of the Benidorm skyline, Finestrat cove and El Puig Campana. Benidorm is just a five-minute drive from the properties and offers all the services you would need including shops, bars, restaurants, supermarkets, banks, pharmacies and several private international schools. Close to the beaches of Levante. Poniente and Cala de Finestrat, with more than 6km in length that are among the best in Europe awarded by the European Union with Blue Flags. All leisure services such as the theme parks of Aqua Natura, Terra Mítica, Terra Natura, Aqualandia and Mundomar, Sierra Cortina and Villaitana Golf

courses, hiking and climbing in Puig Campana an incomparable natural setting or enjoy of nautical sports. Distance to the sea 4 km, to the airport 26 km and to the golf 1km. Complex located 40 minutes from Alicante airport.