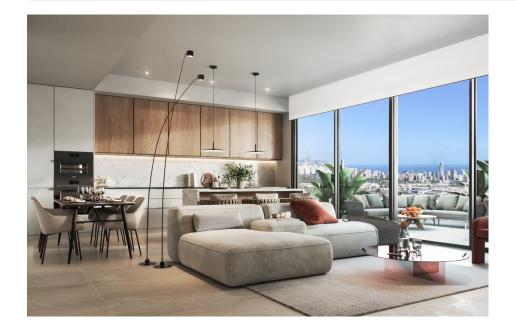

## **DESCRIPTION**

NEW BUILD LUXURY RESIDENTIAL COMPLEX WITH SEA VIEWS IN FINESTRAT New Build Luxury residential complex of bungalow apartments, duplexes and penthouses in Finestrat. Beautiful apartments has 2 bedrooms 2 bathrooms, open plan kitchen with the lounge area, fitted wardrobes and terrace. Each property has private parking space and storeroom. A complex with large common areas: -Infinity pool -Paddle courts -Covered heated pool -Gym -Meeting room and shared work -A large pedestrian and bicycle path that runs through all the common spaces. -Large masses of vegetation This development is perfectly located in a natural enclave of the Costa Blanca and offers incredible views of the Benidorm skyline, Finestrat cove and El Puig Campana. Benidorm is just a five-minute drive from the properties and offers all the services you would need including shops, bars, restaurants, supermarkets, banks, pharmacies and several private international schools. Close to the beaches of Levante. Poniente and Cala de Finestrat, with more than 6km in length that are among the best in Europe awarded by the European Union with Blue Flags. All leisure services such as the theme parks of Aqua Natura, Terra Mítica, Terra Natura, Aqualandia and Mundomar, Sierra Cortina and Villaitana Golf