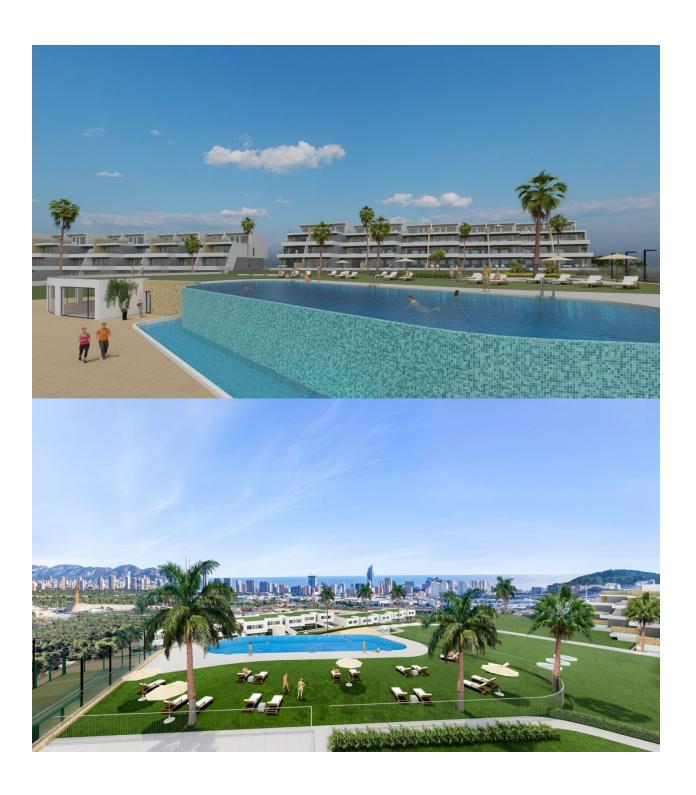

## **DESCRIPTION**

NEW BUILD LUXURY RESIDENTIAL COMPLEX WITH SEA VIEWS IN FINESTRAT New Build Luxury residential complex of bungalow apartments, duplexes and penthouses in Finestrat. Beautiful apartments has 2 bedrooms 2 bathrooms, open plan kitchen with the lounge area, fitted wardrobes and terrace. Each property has private parking space and storeroom. A complex with large common areas: -Infinity pool -Paddle courts -Covered heated pool -Gym -Meeting room and shared work -A large pedestrian and bicycle path that runs through all the common spaces. -Large masses of vegetation This development is perfectly located in a natural enclave of the Costa Blanca and offers incredible views of the Benidorm skyline, Finestrat cove and El Puig Campana. Benidorm is just a five-minute drive from the properties and offers all the services you would need including shops, bars, restaurants, supermarkets, banks, pharmacies and several private international schools. Close to the beaches of Levante. Poniente and Cala de Finestrat, with more than 6km in length that are among the best in Europe awarded by the European Union with Blue Flags. All leisure services such as the theme parks of Aqua Natura, Terra Mítica, Terra Natura, Aqualandia and Mundomar, Sierra Cortina and Villaitana Golf