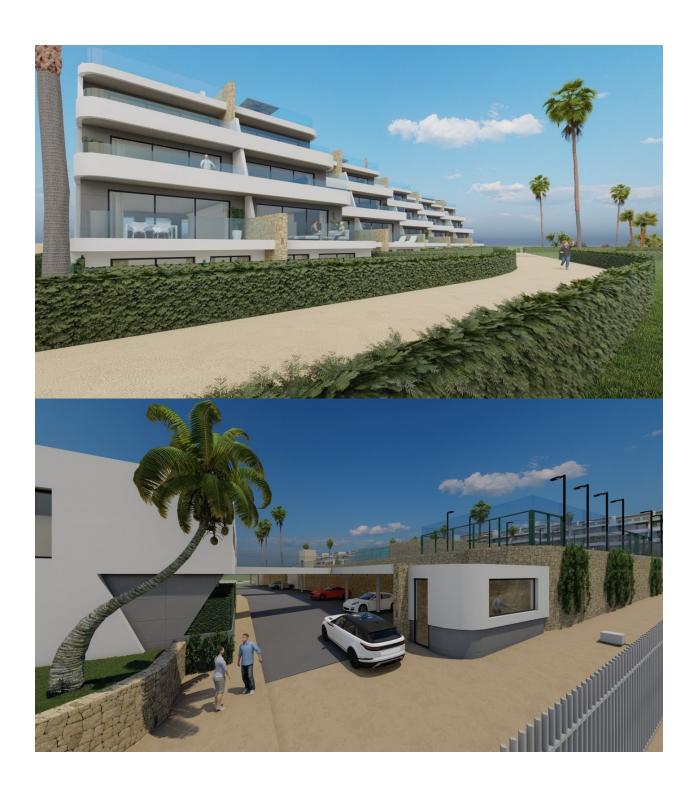

## **DESCRIPTION**

NEW BUILD LUXURY RESIDENTIAL COMPLEX WITH SEA VIEWS IN FINESTRAT New Build Luxury residential complex of bungalow apartments, duplexes and penthouses in Finestrat. Beautiful apartments has 2 bedrooms 2 bathrooms, open plan kitchen with the lounge area, fitted wardrobes and terrace. Each property has private parking space and storeroom. A complex with large common areas: -Infinity pool -Paddle courts -Covered heated pool -Gym -Meeting room and shared work -A large pedestrian and bicycle path that runs through all the common spaces. -Large masses of vegetation This development is perfectly located in a natural enclave of the Costa Blanca and offers incredible views of the Benidorm skyline, Finestrat cove and El Puig Campana. Benidorm is just a five-minute drive from the properties and offers all the services you would need including shops, bars, restaurants, supermarkets, banks, pharmacies and several private international schools. Close to the beaches of Levante. Poniente and Cala de Finestrat, with more than 6km in length that are among the best in Europe awarded by the European Union with Blue Flags. All leisure services such as the theme parks of Aqua Natura, Terra Mítica, Terra Natura, Aqualandia and Mundomar, Sierra Cortina and Villaitana Golf

courses, hiking and climbing in Puig Campana an incomparable natural setting or enjoy of nautical sports. Distance to the sea 4 km, to the airport 26 km and to the golf 1km. Complex located 40 minutes from Alicante airport.