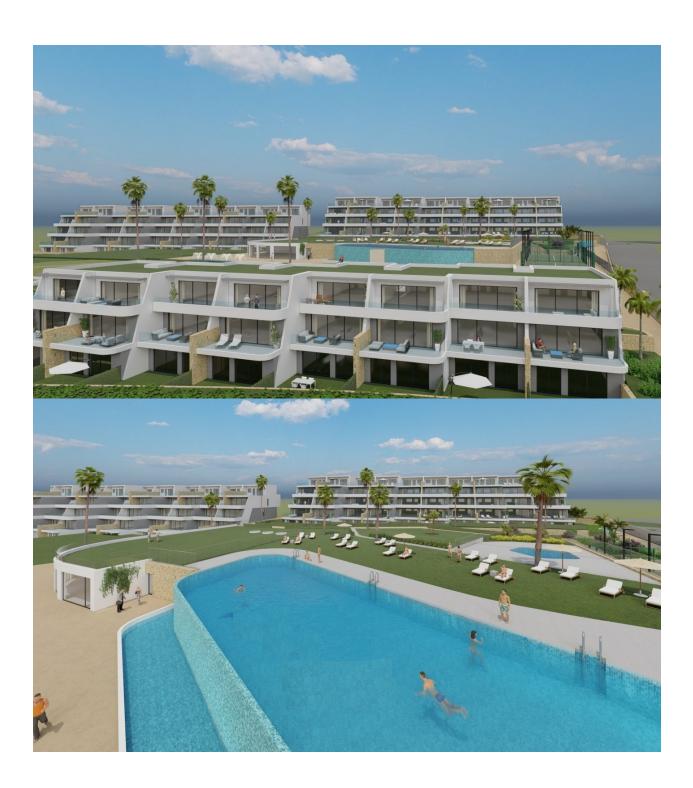

## **DESCRIPTION**

NEW BUILD LUXURY RESIDENTIAL COMPLEX WITH SEA VIEWS IN FINESTRAT New Build Luxury residential complex of bungalow apartments, duplexes and penthouses in Finestrat. Beautiful apartments has 2 bedrooms 2 bathrooms, open plan kitchen with the lounge area, fitted wardrobes and terrace. Each property has private parking space and storeroom. A complex with large common areas: -Infinity pool -Paddle courts -Covered heated pool -Gym -Meeting room and shared work -A large pedestrian and bicycle path that runs through all the common spaces. -Large masses of vegetation This development is perfectly located in a natural enclave of the Costa Blanca and offers incredible views of the Benidorm skyline, Finestrat cove and El Puig Campana. Benidorm is just a five-minute drive from the properties and offers all the services you would need including shops, bars, restaurants, supermarkets, banks, pharmacies and several private international schools. Close to the beaches of Levante. Poniente and Cala de Finestrat, with more than 6km in length that are among the best in Europe awarded by the European Union with Blue Flags. All leisure services such as the theme parks of Aqua Natura, Terra Mítica, Terra Natura, Aqualandia and Mundomar, Sierra Cortina and Villaitana Golf

courses, hiking and climbing in Puig Campana an incomparable natural setting or enjoy of nautical sports. Distance to the sea 4 km, to the airport 26 km and to the golf 1km. Complex located 40 minutes from Alicante airport.