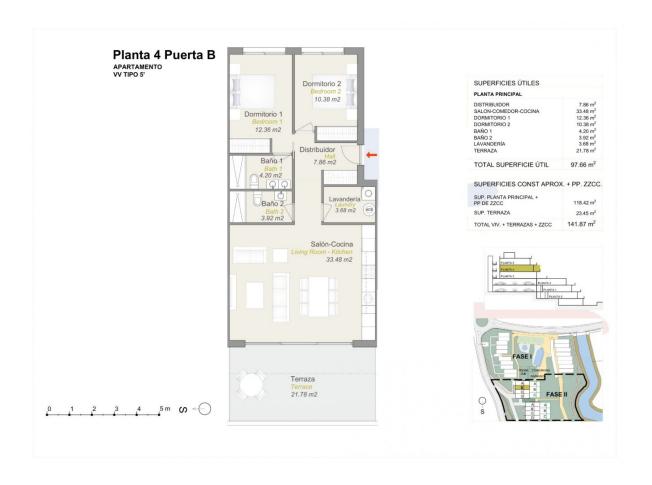

, supermarkets, banks, pharmacies and several private international schools. Close to the beaches of Levante. Poniente and Cala de Finestrat, with more than 6km in length that are among the best in Europe awarded by the European Union with Blue Flags. All leisure services such as the theme parks of Aqua Natura, Terra Mítica, Terra Natura, Aqualandia and Mundomar, Sierra Cortina and Villaitana Golf

courses, hiking and climbing in Puig Campana an incomparable natural setting or enjoy of nautical sports. Distance to the sea 4 km, to the airport 26 km and to the golf 1km. Complex located 40 minutes from Alicante airport.

## **CERTIFICAT ÉNERGÉTIQUE**



VIEW

ZONES

JARD RIVIÈRE ET TERRASSES N **EXTRA** 

• Panoramico

- Gymnasio
- Terrasse ouverte
- Porte de sécuritéstockage

















"OUR EXPERIENCE IS YOUR GUARANTEE"