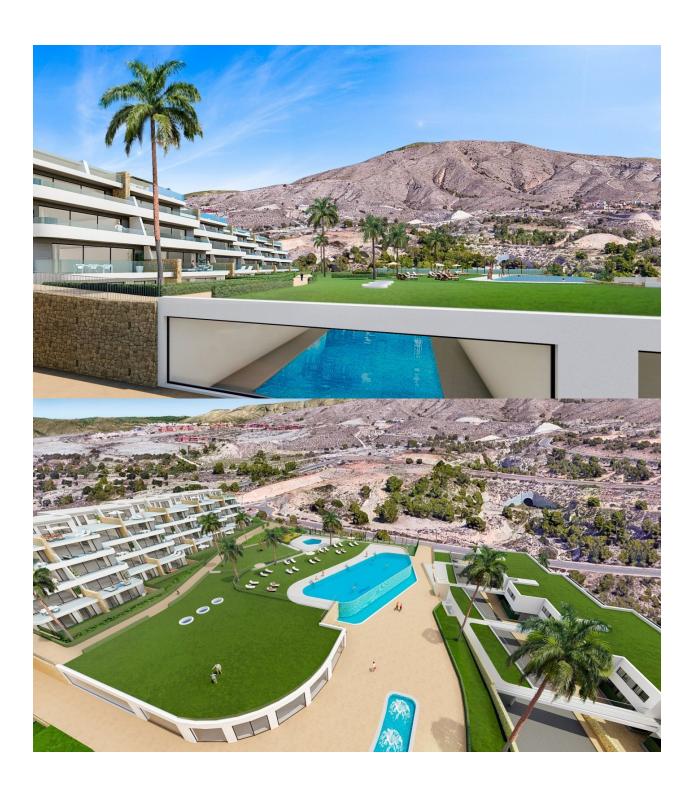

## **DESCRIPTION**

NEW BUILD LUXURY RESIDENTIAL COMPLEX WITH SEA VIEWS IN FINESTRAT New Build Luxury residential complex of bungalow apartments, duplexes and penthouses in Finestrat. Beautiful apartments has 2 bedrooms 2 bathrooms, open plan kitchen with the lounge area, fitted wardrobes and terrace. Each property has private parking space and storeroom. A complex with large common areas: -Infinity pool -Paddle courts -Covered heated pool -Gym -Meeting room and shared work -A large pedestrian and bicycle path that runs through all the common spaces. -Large masses of vegetation This development is perfectly located in a natural enclave of the Costa Blanca and offers incredible views of the Benidorm skyline, Finestrat cove and El Puig Campana. Benidorm is just a five-minute drive from the properties and offers all the services you would need including shops, bars, restaurants, supermarkets, banks, pharmacies and several private international schools. Close to the beaches of Levante. Poniente and Cala de Finestrat, with more than 6km in length that are among the best in Europe awarded by the European Union with Blue Flags. All leisure services such as the theme parks of Aqua Natura, Terra Mítica, Terra Natura, Aqualandia and Mundomar, Sierra Cortina and Villaitana Golf

courses, hiking and climbing in Puig Campana an incomparable natural setting or enjoy of nautical sports. Distance to the sea 4 km, to the airport 26 km and to the golf 1km. Complex located 40 minutes from Alicante airport.