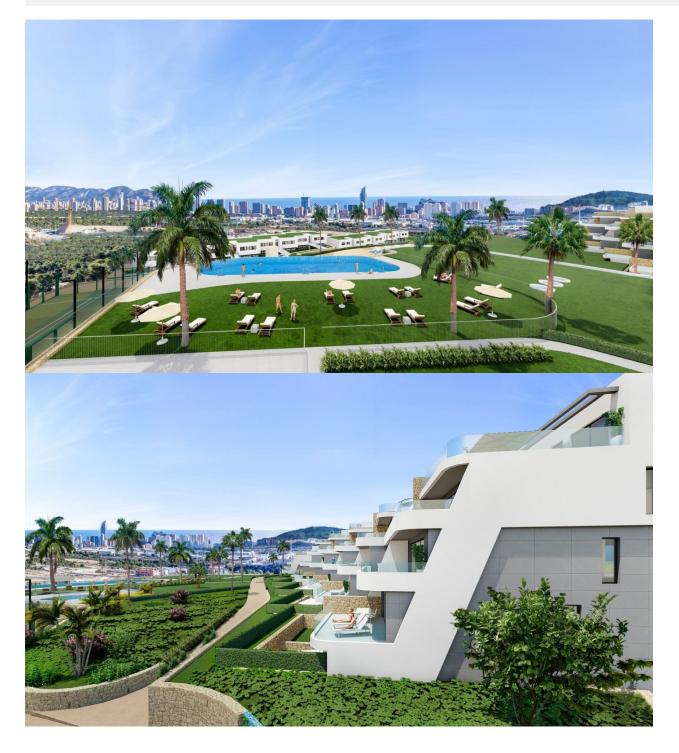

### DESCRIPTION

NEW BUILD LUXURY RESIDENTIAL COMPLEX WITH SEA VIEWS IN FINESTRAT New Build Luxury residential complex of bungalow apartments, duplexes and penthouses in Finestrat. Beautiful ground floor apartment has 3 bedrooms 2 bathrooms, open plan kitchen with the lounge area, fitted wardrobes, terrace and private garden. Each property has private parking space and storeroom. A complex with large common areas: -Infinity pool -Paddle courts -Covered heated pool -Gym -Meeting room and shared work -A large pedestrian and bicycle path that runs through all the common spaces. -Large masses of vegetation This development is perfectly located in a natural enclave of the Costa Blanca and offers incredible views of the Benidorm skyline, Finestrat cove and El Puig Campana. Benidorm is just a five-minute drive from the properties and offers all the services you would need including shops, bars, restaurants, supermarkets, banks, pharmacies and several private international schools. Close to the beaches of Levante. Poniente and Cala de Finestrat, with more than 6km in length that are among the best in Europe awarded by the European Union with Blue Flags. All leisure services such as the theme parks of Agua Natura, Terra Mítica, Terra Natura, Aqualandia and Mundomar, Sierra Cortina and Villaitana Golf

# PROPERTY GALLERY

"OUR EXPERIENCE IS YOUR GUARANTEE"