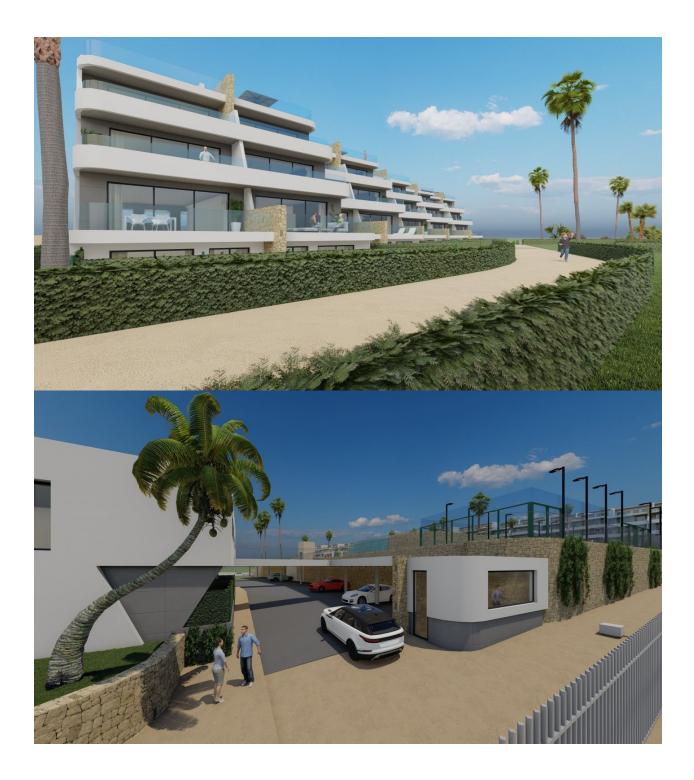

### DESCRIPTION

NEW BUILD LUXURY RESIDENTIAL COMPLEX WITH SEA VIEWS IN FINESTRAT New Build Luxury residential complex of bungalow apartments, duplexes and penthouses in Finestrat. Beautiful ground floor apartment has 3 bedrooms 2 bathrooms, open plan kitchen with the lounge area, fitted wardrobes, terrace and private garden. Each property has private parking space and storeroom. A complex with large common areas: -Infinity pool -Paddle courts -Covered heated pool -Gym -Meeting room and shared work -A large pedestrian and bicycle path that runs through all the common spaces. -Large masses of vegetation This development is perfectly located in a natural enclave of the Costa Blanca and offers incredible views of the Benidorm skyline, Finestrat cove and El Puig Campana. Benidorm is just a five-minute drive from the properties and offers all the services you would need including shops, bars, restaurants, supermarkets, banks, pharmacies and several private international schools. Close to the beaches of Levante. Poniente and Cala de Finestrat, with more than 6km in length that are among the best in Europe awarded by the European Union with Blue Flags. All leisure services such as the theme parks of Agua Natura, Terra Mítica, Terra Natura, Aqualandia and Mundomar, Sierra Cortina and Villaitana Golf

### FINESTRAT

courses, hiking and climbing in Puig Campana an incomparable natural setting or enjoy of nautical sports. Distance to the sea 4 km, to the airport 26 km and to the golf 1 km. Complex located 40 minutes from Alicante airport.