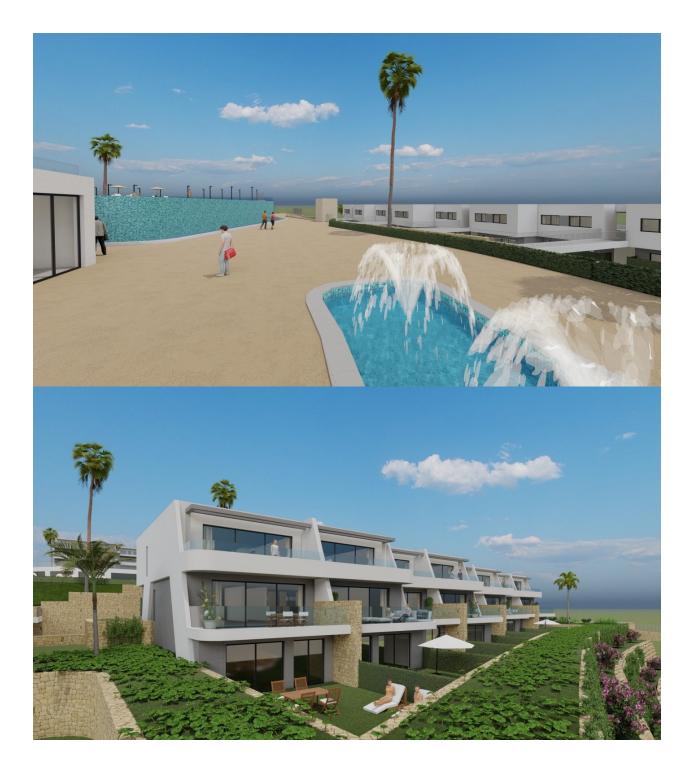

### DESCRIPTION

NEW BUILD LUXURY RESIDENTIAL COMPLEX WITH SEA VIEWS IN FINESTRAT New Build Luxury residential complex of bungalow apartments, duplexes and penthouses in Finestrat. Beautiful ground floor apartment has 3 bedrooms 2 bathrooms, open plan kitchen with the lounge area, fitted wardrobes, terrace and private garden. Each property has private parking space and storeroom. A complex with large common areas: -Infinity pool -Paddle courts -Covered heated pool -Gym -Meeting room and shared work -A large pedestrian and bicycle path that runs through all the common spaces. -Large masses of vegetation This development is perfectly located in a natural enclave of the Costa Blanca and offers incredible views of the Benidorm skyline, Finestrat cove and El Puig Campana. Benidorm is just a five-minute drive from the properties and offers all the services you would need including shops, bars, restaurants, supermarkets, banks, pharmacies and several private international schools. Close to the beaches of Levante. Poniente and Cala de Finestrat, with more than 6km in length that are among the best in Europe awarded by the European Union with Blue Flags. All leisure services such as the theme parks of Agua Natura, Terra Mítica, Terra Natura, Aqualandia and Mundomar, Sierra Cortina and Villaitana Golf