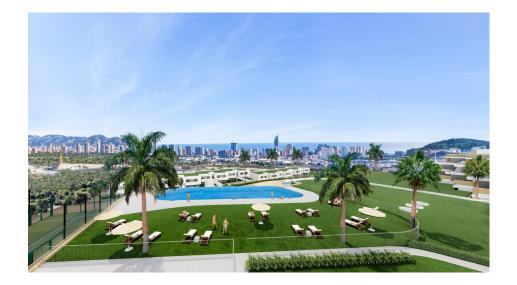

### DESCRIPTION

NEW BUILD LUXURY RESIDENTIAL COMPLEX WITH SEA VIEWS IN FINESTRAT New Build Luxury residential complex of bungalow apartments, duplexes and penthouses in Finestrat. Beautiful ground floor apartment has 3 bedrooms 2 bathrooms, open plan kitchen with the lounge area, fitted wardrobes, terrace and private garden. Each property has private parking space and storeroom. A complex with large common areas: -Infinity pool -Paddle courts -Covered heated pool -Gym -Meeting room and shared work -A large pedestrian and bicycle path that runs through all the common spaces. -Large masses of vegetation This development is perfectly located in a natural enclave of the Costa Blanca and offers incredible views of the Benidorm skyline, Finestrat cove and El Puig Campana. Benidorm is just a five-minute drive from the properties and offers all the services you would need including shops, bars, restaurants, supermarkets, banks, pharmacies and several private international schools. Close to the beaches of Levante. Poniente and Cala de Finestrat, with more than 6km in length that are among the best in Europe awarded by the European Union with Blue Flags. All leisure services such as the theme parks of Agua Natura, Terra Mítica, Terra Natura, Aqualandia and Mundomar, Sierra Cortina and Villaitana Golf

### FINESTRAT

courses, hiking and climbing in Puig Campana an incomparable natural setting or enjoy of nautical sports. Distance to the sea 4 km, to the airport 26 km and to the golf 1 km. Complex located 40 minutes from Alicante airport.