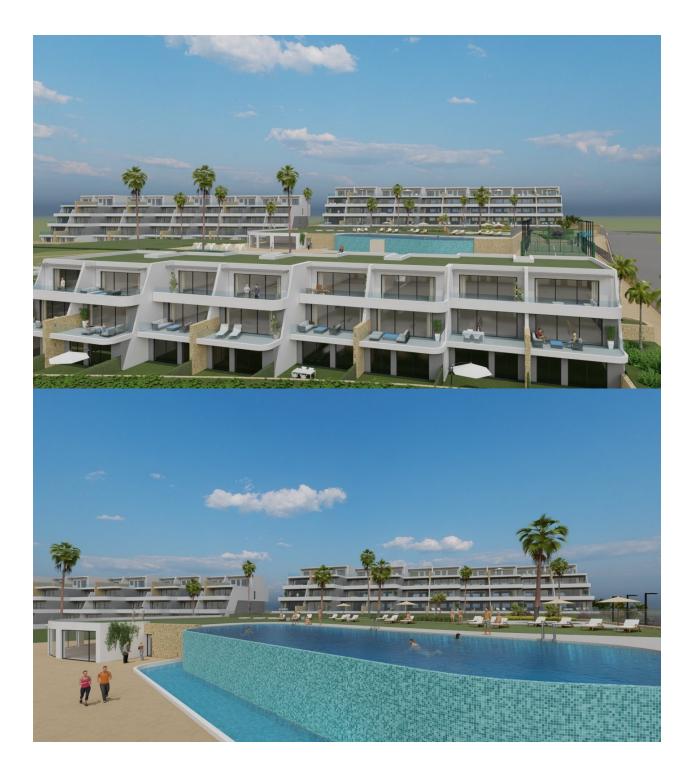

### DESCRIPTION

NEW BUILD LUXURY RESIDENTIAL COMPLEX WITH SEA VIEWS IN FINESTRAT New Build Luxury residential complex of bungalow apartments, duplexes and penthouses in Finestrat. Beautiful ground floor apartment has 3 bedrooms 2 bathrooms, open plan kitchen with the lounge area, fitted wardrobes, terrace and private garden. Each property has private parking space and storeroom. A complex with large common areas: -Infinity pool -Paddle courts -Covered heated pool -Gym -Meeting room and shared work -A large pedestrian and bicycle path that runs through all the common spaces. -Large masses of vegetation This development is perfectly located in a natural enclave of the Costa Blanca and offers incredible views of the Benidorm skyline, Finestrat cove and El Puig Campana. Benidorm is just a five-minute drive from the properties and offers all the services you would need including shops, bars, restaurants, supermarkets, banks, pharmacies and several private international schools. Close to the beaches of Levante. Poniente and Cala de Finestrat, with more than 6km in length that are among the best in Europe awarded by the European Union with Blue Flags. All leisure services such as the theme parks of Agua Natura, Terra Mítica, Terra Natura, Aqualandia and Mundomar, Sierra Cortina and Villaitana Golf