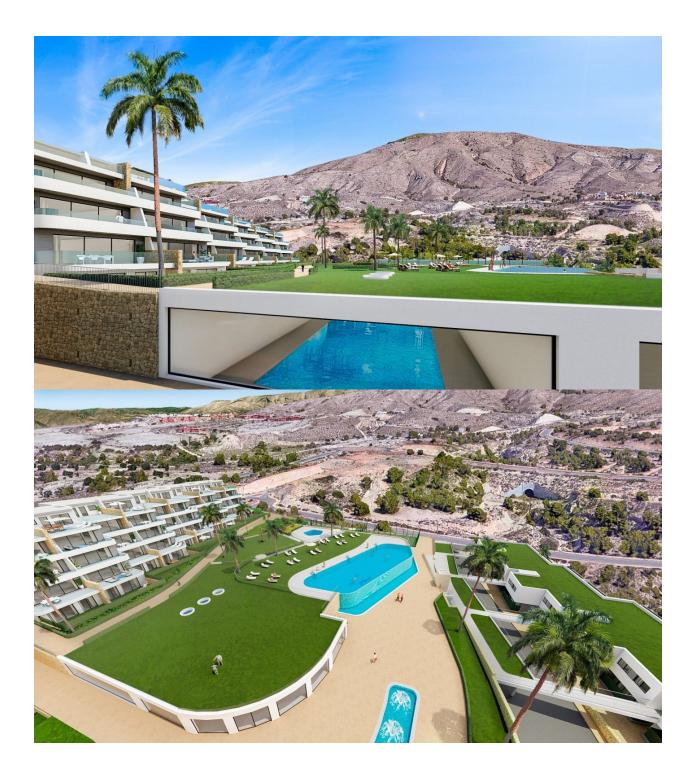

### DESCRIPTION

NEW BUILD LUXURY RESIDENTIAL COMPLEX WITH SEA VIEWS IN FINESTRAT New Build Luxury residential complex of bungalow apartments, duplexes and penthouses in Finestrat. Beautiful ground floor apartment has 3 bedrooms 2 bathrooms, open plan kitchen with the lounge area, fitted wardrobes, terrace and private garden. Each property has private parking space and storeroom. A complex with large common areas: -Infinity pool -Paddle courts -Covered heated pool -Gym -Meeting room and shared work -A large pedestrian and bicycle path that runs through all the common spaces. -Large masses of vegetation This development is perfectly located in a natural enclave of the Costa Blanca and offers incredible views of the Benidorm skyline, Finestrat cove and El Puig Campana. Benidorm is just a five-minute drive from the properties and offers all the services you would need including shops, bars, restaurants, supermarkets, banks, pharmacies and several private international schools. Close to the beaches of Levante. Poniente and Cala de Finestrat, with more than 6km in length that are among the best in Europe awarded by the European Union with Blue Flags. All leisure services such as the theme parks of Agua Natura, Terra Mítica, Terra Natura, Aqualandia and Mundomar, Sierra Cortina and Villaitana Golf

### FINESTRAT

courses, hiking and climbing in Puig Campana an incomparable natural setting or enjoy of nautical sports. Distance to the sea 4 km, to the airport 26 km and to the golf 1 km. Complex located 40 minutes from Alicante airport.