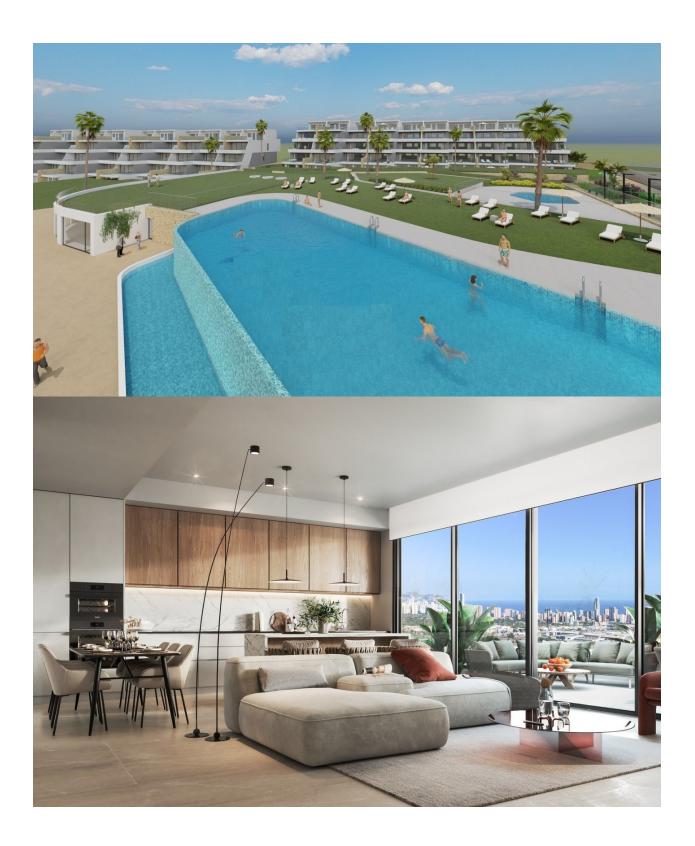

### DESCRIPTION

NEW BUILD LUXURY RESIDENTIAL COMPLEX WITH SEA VIEWS IN FINESTRAT New Build Luxury residential complex of bungalow apartments, duplexes and penthouses in Finestrat. Beautiful ground floor apartment has 3 bedrooms 2 bathrooms, open plan kitchen with the lounge area, fitted wardrobes, terrace and private garden. Each property has private parking space and storeroom. A complex with large common areas: -Infinity pool -Paddle courts -Covered heated pool -Gym -Meeting room and shared work -A large pedestrian and bicycle path that runs through all the common spaces. -Large masses of vegetation This development is perfectly located in a natural enclave of the Costa Blanca and offers incredible views of the Benidorm skyline, Finestrat cove and El Puig Campana. Benidorm is just a five-minute drive from the properties and offers all the services you would need including shops, bars, restaurants, supermarkets, banks, pharmacies and several private international schools. Close to the beaches of Levante. Poniente and Cala de Finestrat, with more than 6km in length that are among the best in Europe awarded by the European Union with Blue Flags. All leisure services such as the theme parks of Agua Natura, Terra Mítica, Terra Natura, Aqualandia and Mundomar, Sierra Cortina and Villaitana Golf