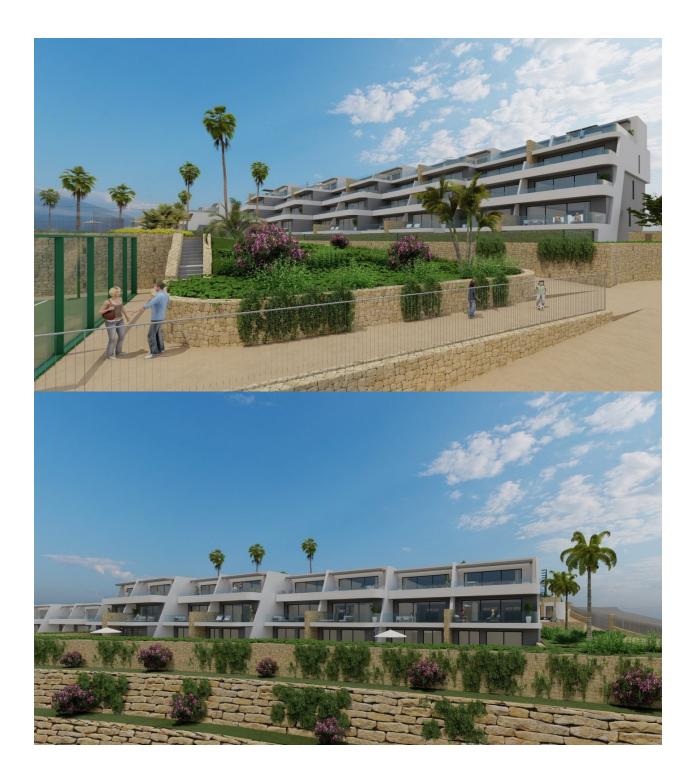

### DESCRIPTION

NEW BUILD LUXURY RESIDENTIAL COMPLEX WITH SEA VIEWS IN FINESTRAT New Build Luxury residential complex of bungalow apartments, duplexes and penthouses in Finestrat. Beautiful ground floor apartment has 3 bedrooms 2 bathrooms, open plan kitchen with the lounge area, fitted wardrobes, terrace and private garden. Each property has private parking space and storeroom. A complex with large common areas: -Infinity pool -Paddle courts -Covered heated pool -Gym -Meeting room and shared work -A large pedestrian and bicycle path that runs through all the common spaces. -Large masses of vegetation This development is perfectly located in a natural enclave of the Costa Blanca and offers incredible views of the Benidorm skyline, Finestrat cove and El Puig Campana. Benidorm is just a five-minute drive from the properties and offers all the services you would need including shops, bars, restaurants, supermarkets, banks, pharmacies and several private international schools. Close to the beaches of Levante. Poniente and Cala de Finestrat, with more than 6km in length that are among the best in Europe awarded by the European Union with Blue Flags. All leisure services such as the theme parks of Agua Natura, Terra Mítica, Terra Natura, Aqualandia and Mundomar, Sierra Cortina and Villaitana Golf

# PROPERTY GALLERY

"OUR EXPERIENCE IS YOUR GUARANTEE"