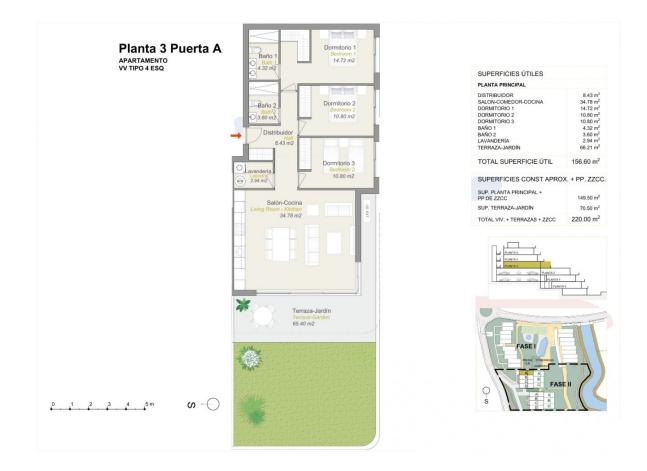

#### REF: # 10615

| INFO             |             |
|------------------|-------------|
| PRIX:            | 485.000 €   |
| TYPE:            | Appartement |
| CITY:            | Finestrat   |
| CHAMBRES:        | 3           |
| Ba ENFANTS:      | 2           |
| Built ( m2 ):    | 149         |
| pas ( m2 ):      | 50          |
| Terrasse ( m2 ): | -           |
| A ENFANTS:       | -           |
| de plante:       | -           |
| MESSAGE          | -           |

### DESCRIPTION

NEW BUILD LUXURY RESIDENTIAL COMPLEX WITH SEA VIEWS IN FINESTRAT New Build Luxury residential complex of bungalow apartments, duplexes and penthouses in Finestrat. Beautiful ground floor apartment has 3 bedrooms 2 bathrooms, open plan kitchen with the lounge area, fitted wardrobes, terrace and private garden. Each property has private parking space and storeroom. A complex with large common areas: -Infinity pool -Paddle courts -Covered heated pool -Gym -Meeting room and shared work -A large pedestrian and bicycle path that runs through all the common spaces. -Large masses of vegetation This development is perfectly located in a natural enclave of the Costa Blanca and offers incredible views of the Benidorm skyline, Finestrat cove and El Puig Campana. Benidorm is just a five-minute drive from the properties and offers all the services you would need including shops, bars, restaurants, supermarkets, banks, pharmacies and several private international schools. Close to the beaches of Levante. Poniente and Cala de Finestrat, with more than 6km in length that are among the best in Europe awarded by the European Union with Blue Flags. All leisure services such as the theme parks of Agua Natura, Terra Mítica, Terra Natura, Aqualandia and Mundomar, Sierra Cortina and Villaitana Golf