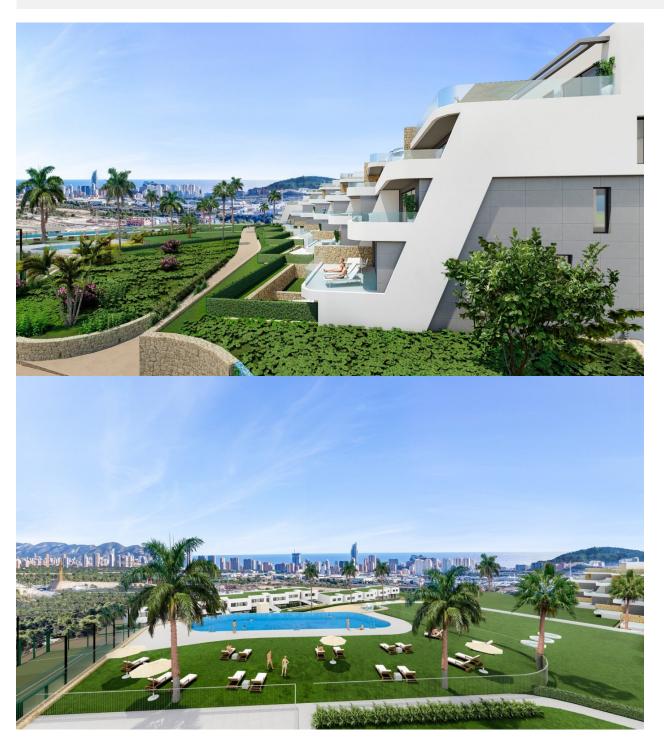

## **DESCRIPTION**

NEW BUILD LUXURY RESIDENTIAL COMPLEX WITH SEA VIEWS IN FINESTRAT New Build Luxury residential complex of bungalow apartments, duplexes and penthouses in Finestrat. Beautiful ground floor apartment has 2 bedrooms 2 bathrooms, open plan kitchen with the lounge area, fitted wardrobes, terrace and private garden. Each property has private parking space and storeroom. A complex with large common areas: -Infinity pool -Paddle courts -Covered heated pool -Gym -Meeting room and shared work -A large pedestrian and bicycle path that runs through all the common spaces. -Large masses of vegetation This development is perfectly located in a natural enclave of the Costa Blanca and offers incredible views of the Benidorm skyline, Finestrat cove and El Puig Campana. Benidorm is just a five-minute drive from the properties and offers all the services you would need including shops, bars, restaurants, supermarkets, banks, pharmacies and several private international schools. Close to the beaches of Levante. Poniente and Cala de Finestrat, with more than 6km in length that are among the best in Europe awarded by the European Union with Blue Flags. All leisure services such as the theme parks of Aqua Natura, Terra Mítica, Terra Natura, Aqualandia and Mundomar, Sierra Cortina and Villaitana Golf