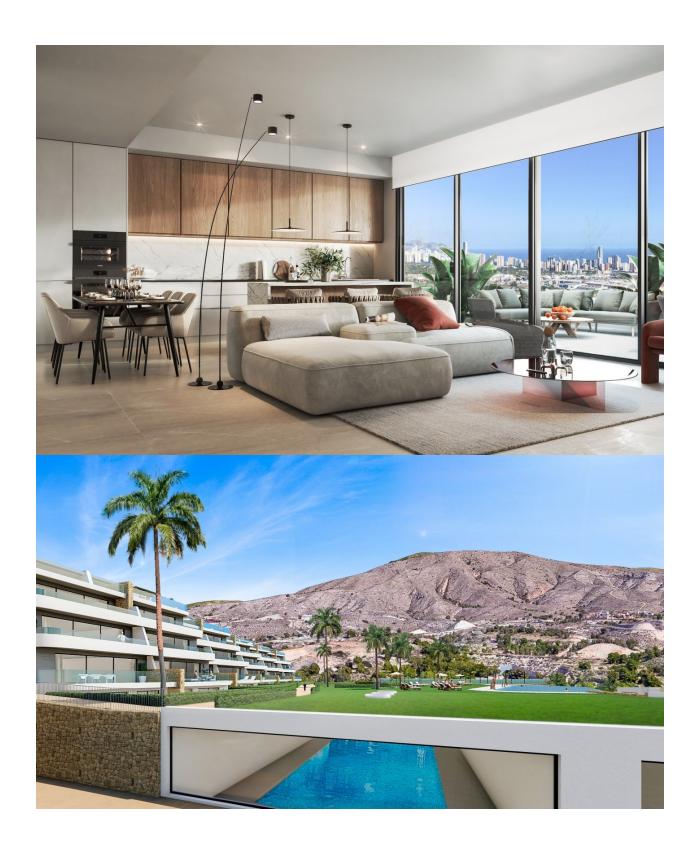

## **DESCRIPTION**

NEW BUILD LUXURY RESIDENTIAL COMPLEX WITH SEA VIEWS IN FINESTRAT New Build Luxury residential complex of bungalow apartments, duplexes and penthouses in Finestrat. Beautiful ground floor apartment has 2 bedrooms 2 bathrooms, open plan kitchen with the lounge area, fitted wardrobes, terrace and private garden. Each property has private parking space and storeroom. A complex with large common areas: -Infinity pool -Paddle courts -Covered heated pool -Gym -Meeting room and shared work -A large pedestrian and bicycle path that runs through all the common spaces. -Large masses of vegetation This development is perfectly located in a natural enclave of the Costa Blanca and offers incredible views of the Benidorm skyline, Finestrat cove and El Puig Campana. Benidorm is just a five-minute drive from the properties and offers all the services you would need including shops, bars, restaurants, supermarkets, banks, pharmacies and several private international schools. Close to the beaches of Levante. Poniente and Cala de Finestrat, with more than 6km in length that are among the best in Europe awarded by the European Union with Blue Flags. All leisure services such as the theme parks of Aqua Natura, Terra Mítica, Terra Natura, Aqualandia and Mundomar, Sierra Cortina and Villaitana Golf