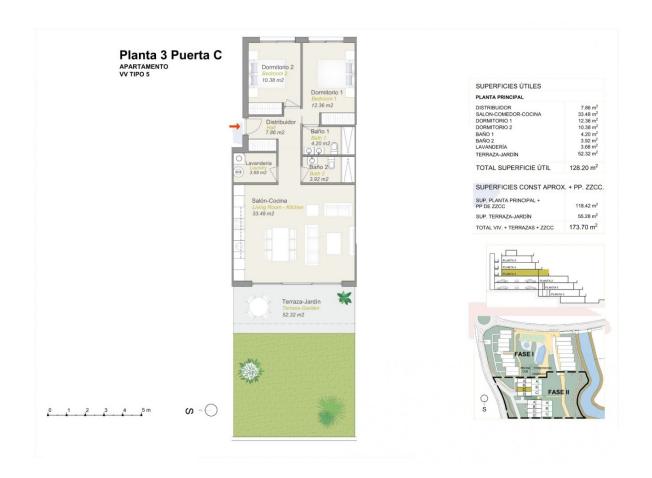

REF: # 10614 FINESTRAT

| INFO             |             |
|------------------|-------------|
| PRIX:            | 370.000 €   |
| TYPE:            | Appartement |
| CITY:            | Finestrat   |
| CHAMBRES:        | 2           |
| Ba ENFANTS:      | 2           |
| Built ( m2 ):    | 118         |
| pas ( m2 ):      | 35          |
| Terrasse ( m2 ): | -           |
| A ENFANTS:       | -           |
| de plante:       | -           |
| MESSAGE          | -           |

## **DESCRIPTION**

NEW BUILD LUXURY RESIDENTIAL COMPLEX WITH SEA VIEWS IN FINESTRAT New Build Luxury residential complex of bungalow apartments, duplexes and penthouses in Finestrat. Beautiful ground floor apartment has 2 bedrooms 2 bathrooms, open plan kitchen with the lounge area, fitted wardrobes, terrace and private garden. Each property has private parking space and storeroom. A complex with large common areas: -Infinity pool -Paddle courts -Covered heated pool -Gym -Meeting room and shared work -A large pedestrian and bicycle path that runs through all the common spaces. -Large masses of vegetation This development is perfectly located in a natural enclave of the Costa Blanca and offers incredible views of the Benidorm skyline, Finestrat cove and El Puig Campana. Benidorm is just a five-minute drive from the properties and offers all the services you would need including shops, bars, restaurants, supermarkets, banks, pharmacies and several private international schools. Close to the beaches of Levante. Poniente and Cala de Finestrat, with more than 6km in length that are among the best in Europe awarded by the European Union with Blue Flags. All leisure services such as the theme parks of Aqua Natura, Terra Mítica, Terra Natura, Aqualandia and Mundomar, Sierra Cortina and Villaitana Golf