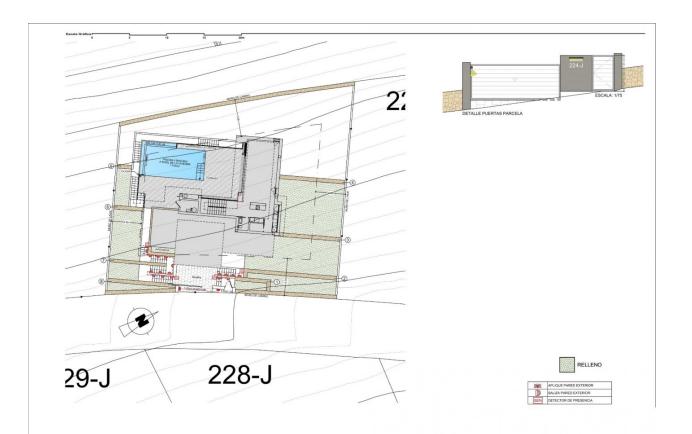

REF: # 10610 BENITACHELL

| INFO             |             |
|------------------|-------------|
| PRIX:            | 2.010.000€  |
| TYPE:            | Villa       |
| CITY:            | Benitachell |
| CHAMBRES:        | 3           |
| Ba ENFANTS:      | 3           |
| Built ( m2 ):    | 469         |
| pas ( m2 ):      | 829         |
| Terrasse ( m2 ): | -           |
| A ENFANTS:       | -           |
| de plante:       | -           |
| MESSAGE          | -           |

## **DESCRIPTION**

NEW BUILD LUXURY VILLA IN CUMBRE DEL SOL New Build villa with modern architecture located in on of residential areas in Cumbre del Sol. Residential is made up of a group of unique modern villas, wonderfully adapted to the characteristics of the land the environment, betting on spatial fluidity, with natural light and views as perfect allies. A serene and welcoming aesthetic, which combines natural stone with ceramic coverings, white facades, and the blue of the sea. The interior layout of this modern villa invites you to enjoy your home, both from an intimate and familiar character and in a more open and social way. On the top floor there are 3 bedrooms of the house. On the middle floor is the day area, with an open-plan kitchen, living room and dining room which opens onto the terrace and pool area through sliding glass enclosures, integrating the different spaces. On the lower floor we find a large porch, a unique chill out to enjoy the incredible views of this property in a more private way. A modern villa with an optimal distribution, top-level qualities, conceived and designed to experience the Mediterranean. Villa located in one of the most exclusive areas of the Cumbre del Sol Residential Resort, a paradise facing the Mediterranean. With an enviable location, next to spectacular coves and beaches, surrounded by nature, with a unique gastronomy and leisure offer, well connected to two international airports less than 100 km away, and strategically located between Alicante and Valencia city, a paradise on the Coast White North. Residential is part of the Cumbre del Sol urbanization, so the homes that are located in it enjoy all the services that a consolidated urbanization such as Cumbre del Sol offers, which has a commercial area with a supermarket, hairdresser, pharmacy, bars and restaurants, Lady Elizabeth International School and a diverse sports offer with tennis and paddle courts, hiking trails, equestrian centre, without forgetting Moraig Beach with beach bars and Llebeig and Los Tiestos coves, coves of Great beauty and charm. And all the catering and leisure offer of Benitachell and the municipalities of Xàbia (just 7 km away) and Teulada-Moraira (just 4 km away), all of them tourist municipalities of recognized international prestige, and at an equidistant distance from Alicante and Valencia city.