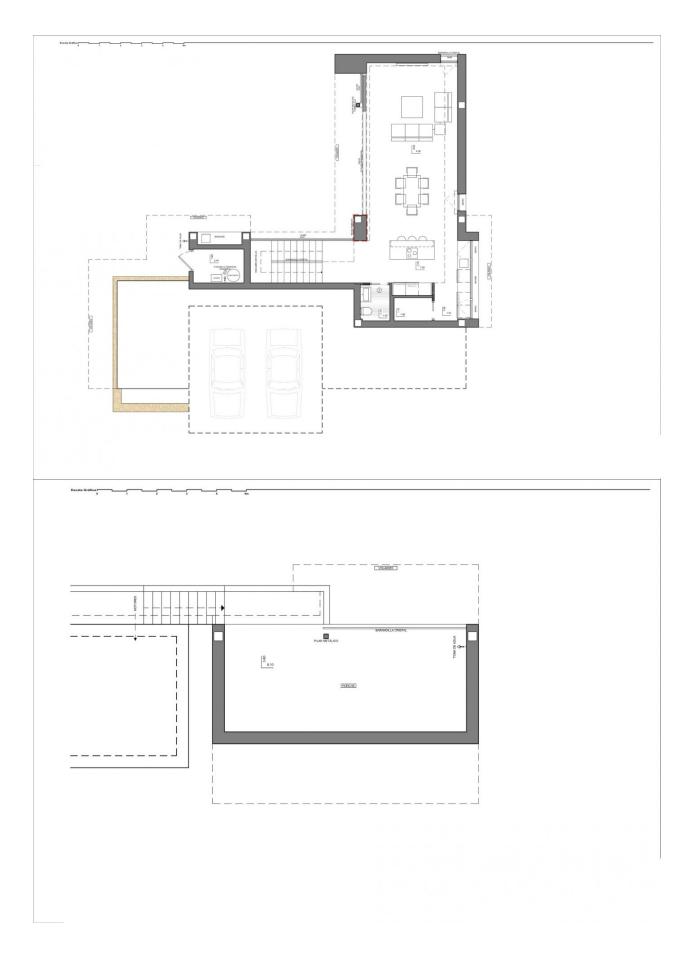

REF: # 10610 BENITACHELL

| INFO             |             |
|------------------|-------------|
| PRIX:            | 2.010.000€  |
| TYPE:            | Villa       |
| CITY:            | Benitachell |
| CHAMBRES:        | 3           |
| Ba ENFANTS:      | 3           |
| Built ( m2 ):    | 469         |
| pas ( m2 ):      | 829         |
| Terrasse ( m2 ): | -           |
| A ENFANTS:       | -           |
| de plante:       | -           |
| MESSAGE          | -           |

## **DESCRIPTION**

NEW BUILD LUXURY VILLA IN CUMBRE DEL SOL New Build villa with modern architecture located in on of residential areas in Cumbre del Sol. Residential is made up of a group of unique modern villas, wonderfully adapted to the characteristics of the land the environment, betting on spatial fluidity, with natural light and views as perfect allies. A serene and welcoming aesthetic, which combines natural stone with ceramic coverings, white facades, and the blue of the sea. The interior layout of this modern villa invites you to enjoy your home, both from an intimate and familiar character and in a more open and social way. On the top floor there are 3 bedrooms of the house. On the middle floor is the day area, with an open-plan kitchen, living room and dining room which opens onto the terrace and pool area through sliding glass enclosures, integrating the different spaces. On the lower floor we find a large porch, a unique chill out to enjoy the incredible views of this property in a more private way. A modern villa with an optimal distribution, top-level qualities, conceived and designed to experience the Mediterranean. Villa located in one of the most exclusive areas of the Cumbre del Sol Residential Resort, a paradise facing the Mediterranean. With an enviable location, next to spectacular coves and beaches, surrounded by nature, with a unique gastronomy and leisure offer, well connected to two international airports less than 100 km away, and strategically located between Alicante and Valencia city, a paradise on the Coast White North. Residential is part of the Cumbre del Sol urbanization, so the homes that are located in it enjoy all the services that a consolidated urbanization such as Cumbre del Sol offers, which has a commercial area with a supermarket, hairdresser, pharmacy, bars and restaurants, Lady Elizabeth International School and a diverse sports offer with tennis and paddle courts, hiking trails, equestrian centre, without forgetting Moraig Beach with beach bars and Llebeig and Los Tiestos coves, coves of Great beauty and charm. And all the catering and leisure offer of Benitachell and the municipalities of Xàbia (just 7 km away) and Teulada-Moraira (just 4 km away), all of them tourist municipalities of recognized international prestige, and at an equidistant distance from Alicante and Valencia city.