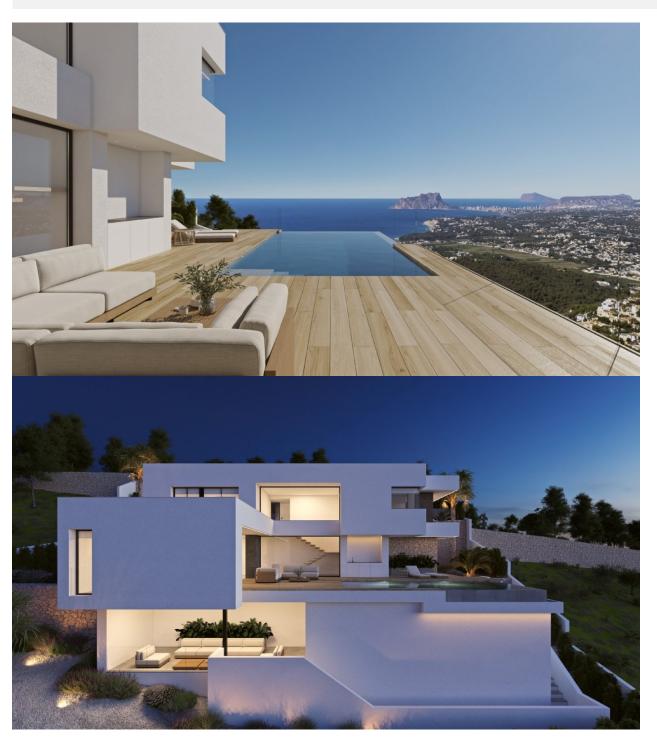

## **DESCRIPTION**

NEW BUILD LUXURY VILLA IN CUMBRE DEL SOL New Build villa with modern architecture located in on of residential areas in Cumbre del Sol. Residential is made up of a group of unique modern villas, wonderfully adapted to the characteristics of the land the environment, betting on spatial fluidity, with natural light and views as perfect allies. A serene and welcoming aesthetic, which combines natural stone with ceramic coverings, white facades, and the blue of the sea. The interior layout of this modern villa invites you to enjoy your home, both from an intimate and familiar character and in a more open and social way. On the top floor there are 3 bedrooms of the house. On the middle floor is the day area, with an open-plan kitchen, living room and dining room which opens onto the terrace and pool area through sliding glass enclosures, integrating the different spaces. On the lower floor we find a large porch, a unique chill out to enjoy the incredible views of this property in a more private way. A modern villa with an optimal distribution, top-level qualities, conceived and designed to experience the Mediterranean. Villa located in one of the most exclusive areas of the Cumbre del Sol Residential Resort, a paradise facing the Mediterranean. With an enviable location, next to spectacular coves and beaches, surrounded by nature, with a unique gastronomy and leisure offer, well connected to two international airports less than 100 km away, and strategically located between Alicante and Valencia city, a paradise on the Coast White North. Residential is part of the Cumbre del Sol urbanization, so the homes that are located in it enjoy all the services that a consolidated urbanization such as Cumbre del Sol offers, which has a commercial area with a supermarket, hairdresser, pharmacy, bars and restaurants, Lady Elizabeth International School and a diverse sports offer with tennis and paddle courts, hiking trails, equestrian centre, without forgetting Moraig Beach with beach bars and Llebeig and Los Tiestos coves, coves of Great beauty and charm. And all the catering and leisure offer of Benitachell and the municipalities of Xàbia (just 7 km away) and Teulada-Moraira (just 4 km away), all of them tourist municipalities of recognized international prestige, and at an equidistant distance from Alicante and Valencia city.