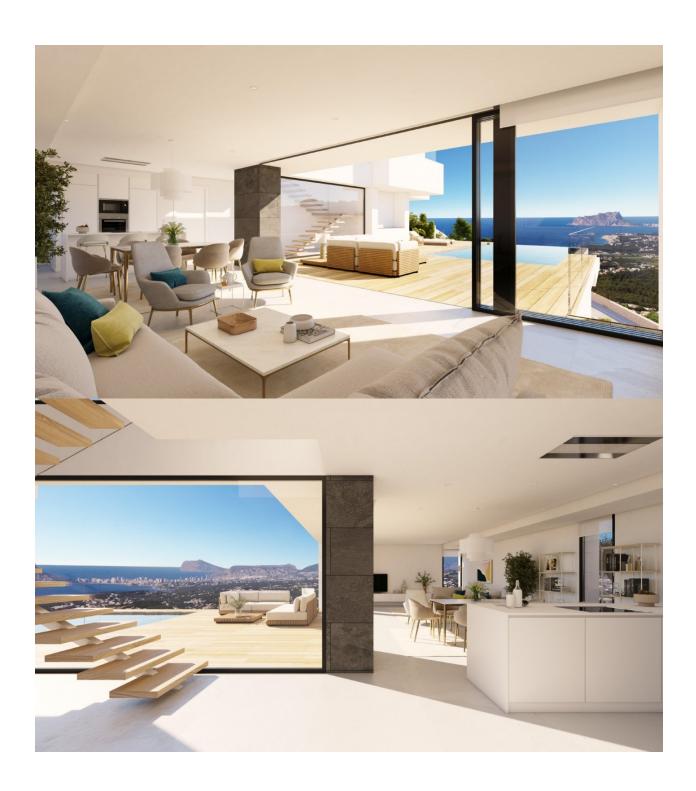

## **DESCRIPTION**

NEW BUILD LUXURY VILLA IN CUMBRE DEL SOL New Build villa with modern architecture located in on of residential areas in Cumbre del Sol. Residential is made up of a group of unique modern villas, wonderfully adapted to the characteristics of the land the environment, betting on spatial fluidity, with natural light and views as perfect allies. A serene and welcoming aesthetic, which combines natural stone with ceramic coverings, white facades, and the blue of the sea. The interior layout of this modern villa invites you to enjoy your home, both from an intimate and familiar character and in a more open and social way. On the top floor there are 3 bedrooms of the house. On the middle floor is the day area, with an open-plan kitchen, living room and dining room which opens onto the terrace and pool area through sliding glass enclosures, integrating the different spaces. On the lower floor we find a large porch, a unique chill out to enjoy the incredible views of this property in a more private way. A modern villa with an optimal distribution, top-level qualities, conceived and designed to experience the Mediterranean. Villa located in one of the most exclusive areas of the Cumbre del Sol Residential Resort, a paradise facing the Mediterranean. With an enviable location, next to spectacular coves and beaches, surrounded by nature, with a unique gastronomy and leisure offer, well connected to two international airports less than 100 km away, and strategically located between Alicante and Valencia city, a paradise on the Coast White North. Residential is part of the Cumbre del Sol urbanization, so the homes that are located in it enjoy all the services that a consolidated urbanization such as Cumbre del Sol offers, which has a commercial area with a supermarket, hairdresser, pharmacy, bars and restaurants, Lady Elizabeth International School and a diverse sports offer with tennis and paddle courts, hiking trails, equestrian centre, without forgetting Moraig Beach with beach bars and Llebeig and Los Tiestos coves, coves of Great beauty and charm. And all the catering and leisure offer of Benitachell and the municipalities of Xàbia (just 7 km away) and Teulada-Moraira (just 4 km away), all of them tourist municipalities of recognized international prestige, and at an equidistant distance from Alicante and Valencia city.

## **CERTIFICAT ÉNERGÉTIQUE**

**VIEW** 

• Panoramico

## JARD RIVIÈRE ET TERRASSES N

- Terrasse ouverte
- Jard RIVER n privée