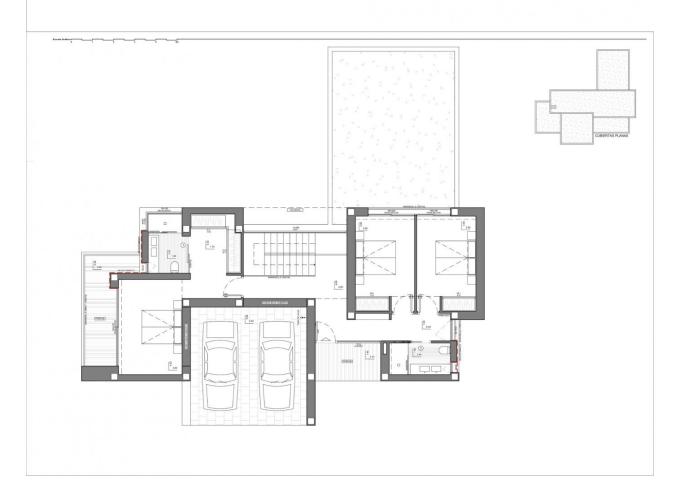

REF: # 10610 BENITACHELL

| INFO             |             |
|------------------|-------------|
| PRIX:            | 2.010.000€  |
| TYPE:            | Villa       |
| CITY:            | Benitachell |
| CHAMBRES:        | 3           |
| Ba ENFANTS:      | 3           |
| Built ( m2 ):    | 469         |
| pas ( m2 ):      | 829         |
| Terrasse ( m2 ): | -           |
| A ENFANTS:       | -           |
| de plante:       | -           |
| MESSAGE          | -           |

## **DESCRIPTION**

NEW BUILD LUXURY VILLA IN CUMBRE DEL SOL New Build villa with modern architecture located in on of residential areas in Cumbre del Sol. Residential is made up of a group of unique modern villas, wonderfully adapted to the characteristics of the land the environment, betting on spatial fluidity, with natural light and views as perfect allies. A serene and welcoming aesthetic, which combines natural stone with ceramic coverings, white facades, and the blue of the sea. The interior layout of this modern villa invites you to enjoy your home, both from an intimate and familiar character and in a more open and social way. On the top floor there are 3 bedrooms of the house. On the middle floor is the day area, with an open-plan kitchen, living room and dining room which opens onto the terrace and pool area through sliding glass enclosures, integrating the different spaces. On the lower floor we find a large porch, a unique chill out to enjoy the incredible views of this property in a more private way. A modern villa with an optimal distribution, top-level qualities, conceived and designed to experience the Mediterranean. Villa located in one of the most exclusive areas of the Cumbre del Sol Residential Resort, a paradise facing the Mediterranean. With an enviable location, next to spectacular coves and beaches, surrounded by nature, with a unique gastronomy and leisure offer, well connected to two international airports less than 100 km away, and strategically located between Alicante and Valencia city, a paradise on the Coast White North. Residential is part of the Cumbre del Sol urbanization, so the homes that are located in it enjoy all the services that a consolidated urbanization such as Cumbre del Sol offers, which has a commercial area with a supermarket, hairdresser, pharmacy, bars and restaurants, Lady Elizabeth International School and a diverse sports offer with tennis and paddle courts, hiking trails, equestrian centre, without forgetting Moraig Beach with beach bars and Llebeig and Los Tiestos coves, coves of Great beauty and charm. And all the catering and leisure offer of Benitachell and the municipalities of Xàbia (just 7 km away) and Teulada-Moraira (just 4 km away), all of them tourist municipalities of recognized international prestige, and at an equidistant distance from Alicante and Valencia city.