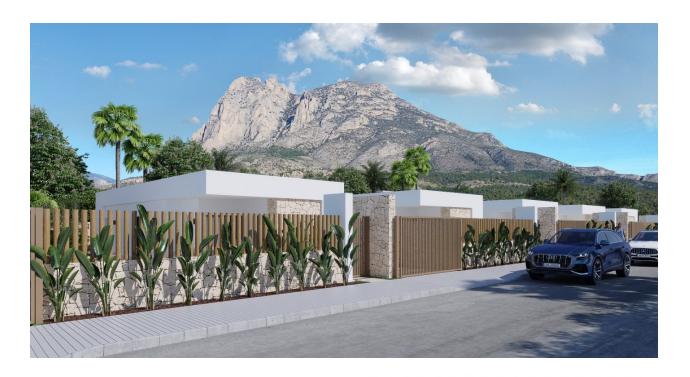

## **DESCRIPTION**

NEW BUILD VILLAS IN BALCON DE FINESTRAT New build villas in privileged location of Finestrat, adjoins the Alfarelles de la Tapiada river in one of its sides, the famous Puig Campana mountain on its back and the Puig golf course. The first phase of this residential consists of 16 independent single-storey villa. Several models of different typologies, signature homes, private pools, local stone, exceptional diffusion of natural light, optimal energy efficiency, perfect integration of the interior space and exterior, are the characteristics of the innovative architecture of Resort, where the nature and comfort merge with the most innovative design. Strong environmental credentials are also a priority for us. These magnificent villas have 4 bedrooms, with fitted wardrobes, 3 bathrooms (one of them en suite), an open living-dining room with a fully equipped kitchen, a gallery, hall with wardrobe, ducted air conditioning, garden and private pool, parking space. Resort incorporates energy-efficient facilities such as aerothermal systems or the solar energy, in order to achieve high energy performance throughout the year. The minimum building density has been a constant throughout the project, with the aim that each house coexists with its surroundings and integrates naturally in the privileged setting that surrounds it. This exclusive residential offers