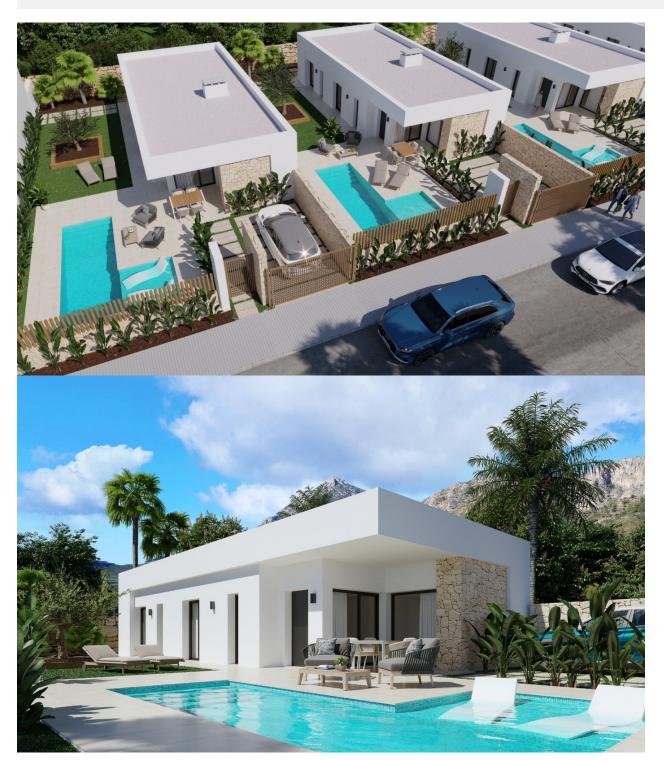

## **DESCRIPTION**

NEW BUILD VILLAS IN BALCON DE FINESTRAT New build villas in privileged location of Finestrat, adjoins the Alfarelles de la Tapiada river in one of its sides, the famous Puig Campana mountain on its back and the Puig golf course. The first phase of this residential consists of 16 independent single-storey villa. Several models of different typologies, signature homes, private pools, local stone, exceptional diffusion of natural light, optimal energy efficiency, perfect integration of the interior space and exterior, are the characteristics of the innovative architecture of Resort, where the nature and comfort merge with the most innovative design. Strong environmental credentials are also a priority for us. These magnificent villas have 4 bedrooms, with fitted wardrobes, 3 bathrooms (one of them en suite), an open living-dining room with a fully equipped kitchen, a gallery, hall with wardrobe, ducted air conditioning, garden and private pool, parking space. Resort incorporates energy-efficient facilities such as aerothermal systems or the solar energy, in order to achieve high energy performance throughout the year. The minimum building density has been a constant throughout the project, with the aim that each house coexists with its surroundings and integrates naturally in the privileged setting that surrounds it. This exclusive residential offers

premium security and privacy systems in each property, based on 4 main points: - Existence of 1 entrance and 1 exit, both guarded 24 hours. - Perimeter limited only by the river Alfarelles de la Tapiada, the surrounding pine forest and its own internal streets; which means that the access for the owners is totally private and all the properties belong to the residential complex. All villas are designed and built with security cameras and alarm systems private (optionally connected to the resort's call center). Resort is equipped with its own security vehicle that watches over the sector 24 hours a day. A place located between the mountains and the sea and a true paradise for lovers of tranquility and outdoor sports. In addition, just 5 minutes by car from the beach of Benidorm. Also stands out for its proximity to the La Marina shopping center and the park Terra Mitica theme. Villas located 40 minutes from Alicante airport .