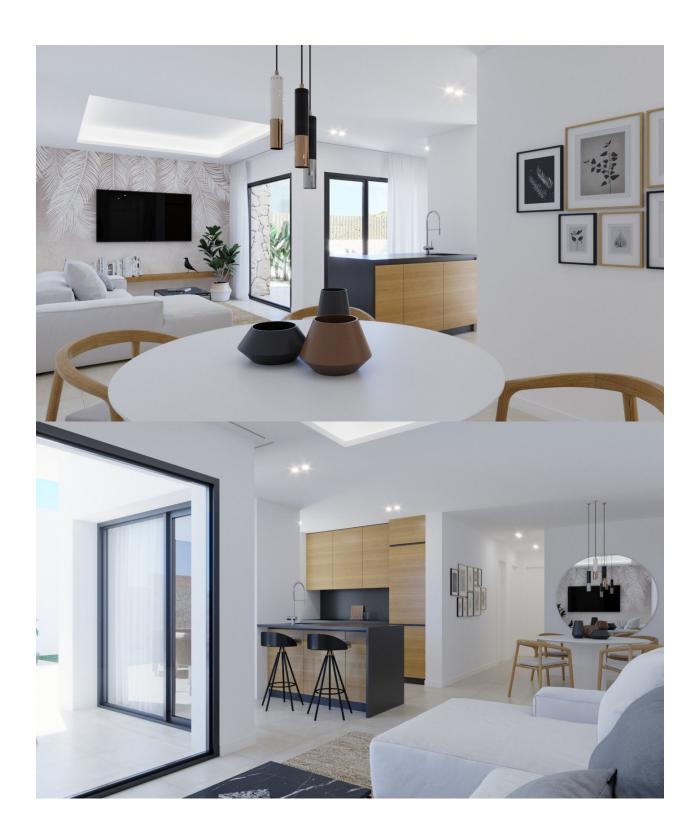

## **DESCRIPTION**

NEW BUILD VILLAS IN BALCON DE FINESTRAT New build villas in privileged location of Finestrat, adjoins the Alfarelles de la Tapiada river in one of its sides, the famous Puig Campana mountain on its back and the Puig golf course. The first phase of this residential consists of 16 independent single-storey villa. Several models of different typologies, signature homes, private pools, local stone, exceptional diffusion of natural light, optimal energy efficiency, perfect integration of the interior space and exterior, are the characteristics of the innovative architecture of Resort, where the nature and comfort merge with the most innovative design. Strong environmental credentials are also a priority for us. These magnificent villas have 4 bedrooms, with fitted wardrobes, 3 bathrooms (one of them en suite), an open living-dining room with a fully equipped kitchen, a gallery, hall with wardrobe, ducted air conditioning, garden and private pool, parking space. Resort incorporates energy-efficient facilities such as aerothermal systems or the solar energy, in order to achieve high energy performance throughout the year. The minimum building density has been a constant throughout the project, with the aim that each house coexists with its surroundings and integrates naturally in the privileged setting that surrounds it. This exclusive residential offers