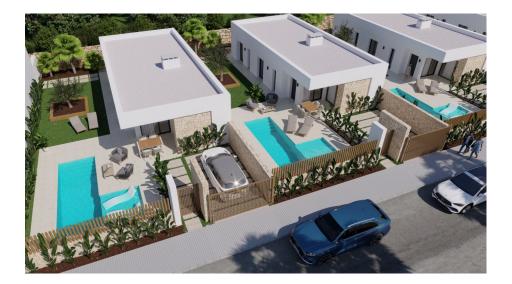

## **DESCRIPTION**

NEW BUILD VILLAS IN BALCON DE FINESTRAT New build villas in privileged location of Finestrat, adjoins the Alfarelles de la Tapiada river in one of its sides, the famous Puig Campana mountain on its back and the Puig golf course. The first phase of this residential consists of 16 independent single-storey villa. Several models of different typologies, signature homes, private pools, local stone, exceptional diffusion of natural light, optimal energy efficiency, perfect integration of the interior space and exterior, are the characteristics of the innovative architecture of Resort, where the nature and comfort merge with the most innovative design. Strong environmental credentials are also a priority for us. These magnificent villas have 4 bedrooms, with fitted wardrobes, 3 bathrooms (one of them en suite), an open living-dining room with a fully equipped kitchen, a gallery, hall with wardrobe, ducted air conditioning, garden and private pool, parking space. Resort incorporates energy-efficient facilities such as aerothermal systems or the solar energy, in order to achieve high energy performance throughout the year. The minimum building density has been a constant throughout the project, with the aim that each house coexists with its surroundings and integrates naturally in the privileged setting that surrounds it. This exclusive residential offers

premium security and privacy systems in each property, based on 4 main points: - Existence of 1 entrance and 1 exit, both guarded 24 hours. - Perimeter limited only by the river Alfarelles de la Tapiada, the surrounding pine forest and its own internal streets; which means that the access for the owners is totally private and all the properties belong to the residential complex. All villas are designed and built with security cameras and alarm systems private (optionally connected to the resort's call center). Resort is equipped with its own security vehicle that watches over the sector 24 hours a day. A place located between the mountains and the sea and a true paradise for lovers of tranquility and outdoor sports. In addition, just 5 minutes by car from the beach of Benidorm. Also stands out for its proximity to the La Marina shopping center and the park Terra Mitica theme. Villas located 40 minutes from Alicante airport .