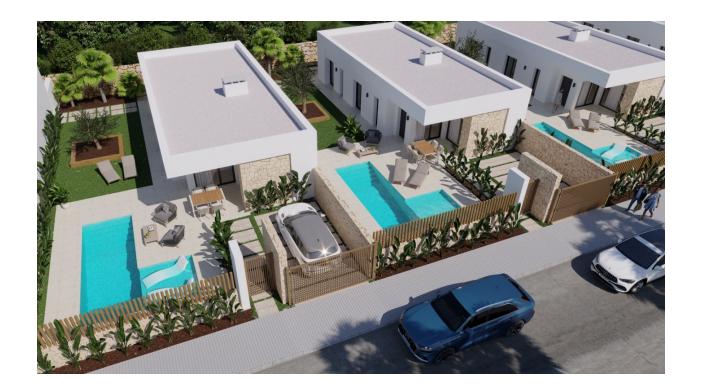

#### **DESCRIPTION**

NEW BUILD VILLAS IN BALCON DE FINESTRAT New build villas in privileged location of Finestrat, adjoins the Alfarelles de la Tapiada river in one of its sides, the famous Puig Campana mountain on its back and the Puig golf course. The first phase of this residential consists of 16 independent single-storey villa. Several models of different typologies, signature homes, private pools, local stone, exceptional diffusion of natural light, optimal energy efficiency, perfect integration of the interior space and exterior, are the characteristics of the innovative architecture of Resort, where the nature and comfort merge with the most innovative design. Strong environmental credentials are also a priority for us. These magnificent villas have 2 bedrooms, with fitted wardrobes, 2 bathrooms (one of them en suite), an open living-dining room with a fully equipped kitchen, a gallery, hall with wardrobe, ducted air conditioning, garden and parking space. An options for a private pool at an extra cost. Resort incorporates energy-efficient facilities such as aerothermal systems or the solar energy, in order to achieve high energy performance throughout the year. The minimum building density has been a constant throughout the project, with the aim that each house coexists with its surroundings and integrates naturally in the privileged setting that surrounds it. This

exclusive residential offers premium security and privacy systems in each property, based on 4 main points: - Existence of 1 entrance and 1 exit, both guarded 24 hours. - Perimeter limited only by the river Alfarelles de la Tapiada, the surrounding pine forest and its own internal streets; which means that the access for the owners is totally private and all the properties belong to the residential complex. All villas are designed and built with security cameras and alarm systems private (optionally connected to the resort's call center). Resort is equipped with its own security vehicle that watches over the sector 24 hours a day. A place located between the mountains and the sea and a true paradise for lovers of tranquility and outdoor sports. In addition, just 5 minutes by car from the beach of Benidorm. Also stands out for its proximity to the La Marina shopping centre and the park Terra Mitica theme. Villas located 40 minutes from Alicante airport.