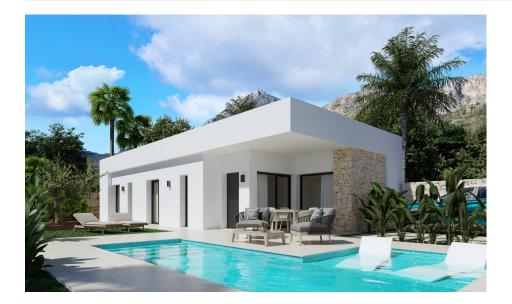

#### **DESCRIPTION**

NEW BUILD VILLAS IN BALCON DE FINESTRAT New build villas in privileged location of Finestrat, adjoins the Alfarelles de la Tapiada river in one of its sides, the famous Puig Campana mountain on its back and the Puig golf course. The first phase of this residential consists of 16 independent single-storey villa. Several models of different typologies, signature homes, private pools, local stone, exceptional diffusion of natural light, optimal energy efficiency, perfect integration of the interior space and exterior, are the characteristics of the innovative architecture of Resort, where the nature and comfort merge with the most innovative design. Strong environmental credentials are also a priority for us. These magnificent villas have 2 bedrooms, with fitted wardrobes, 2 bathrooms (one of them en suite), an open living-dining room with a fully equipped kitchen, a gallery, hall with wardrobe, ducted air conditioning, garden and parking space. An options for a private pool at an extra cost. Resort incorporates energy-efficient facilities such as aerothermal systems or the solar energy, in order to achieve high energy performance throughout the year. The minimum building density has been a constant throughout the project, with the aim that each house coexists with its surroundings and integrates naturally in the privileged setting that surrounds it. This