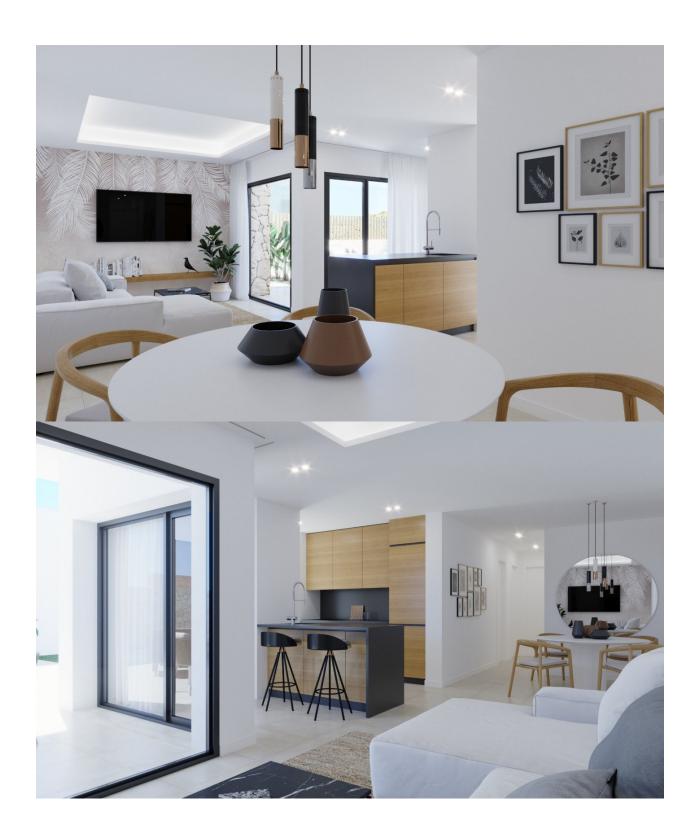

#### **DESCRIPTION**

NEW BUILD VILLAS IN BALCON DE FINESTRAT New build villas in privileged location of Finestrat, adjoins the Alfarelles de la Tapiada river in one of its sides, the famous Puig Campana mountain on its back and the Puig golf course. The first phase of this residential consists of 16 independent single-storey villa. Several models of different typologies, signature homes, private pools, local stone, exceptional diffusion of natural light, optimal energy efficiency, perfect integration of the interior space and exterior, are the characteristics of the innovative architecture of Resort, where the nature and comfort merge with the most innovative design. Strong environmental credentials are also a priority for us. These magnificent villas have 2 bedrooms, with fitted wardrobes, 2 bathrooms (one of them en suite), an open living-dining room with a fully equipped kitchen, a gallery, hall with wardrobe, ducted air conditioning, garden and parking space. An options for a private pool at an extra cost. Resort incorporates energy-efficient facilities such as aerothermal systems or the solar energy, in order to achieve high energy performance throughout the year. The minimum building density has been a constant throughout the project, with the aim that each house coexists with its surroundings and integrates naturally in the privileged setting that surrounds it. This