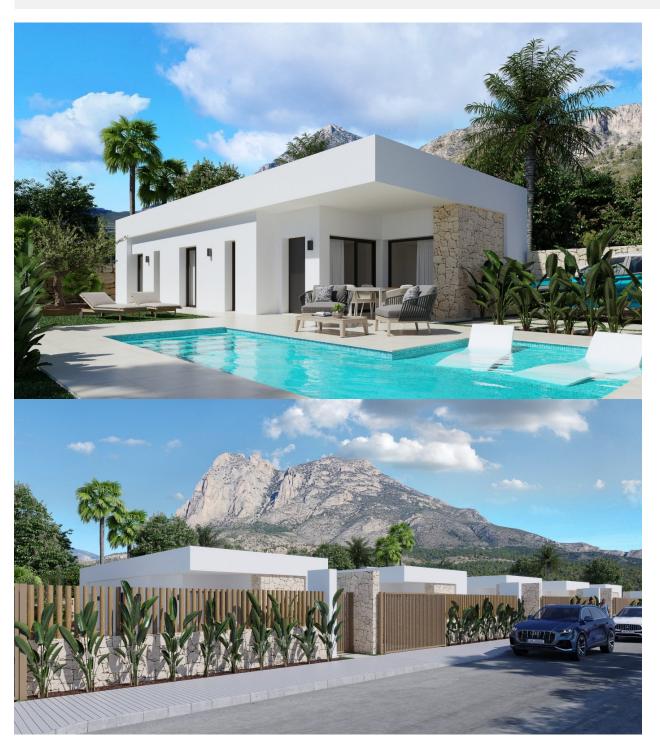

#### **DESCRIPTION**

NEW BUILD VILLAS IN BALCON DE FINESTRAT New build villas in privileged location of Finestrat, adjoins the Alfarelles de la Tapiada river in one of its sides, the famous Puig Campana mountain on its back and the Puig golf course. The first phase of this residential consists of 16 independent single-storey villa. Several models of different typologies, signature homes, private pools, local stone, exceptional diffusion of natural light, optimal energy efficiency, perfect integration of the interior space and exterior, are the characteristics of the innovative architecture of Resort, where the nature and comfort merge with the most innovative design. Strong environmental credentials are also a priority for us. These magnificent villas have 2 bedrooms, with fitted wardrobes, 2 bathrooms (one of them en suite), an open living-dining room with a fully equipped kitchen, a gallery, hall with wardrobe, ducted air conditioning, garden and parking space. An options for a private pool at an extra cost. Resort incorporates energy-efficient facilities such as aerothermal systems or the solar energy, in order to achieve high energy performance throughout the year. The minimum building density has been a constant throughout the project, with the aim that each house coexists with its surroundings and integrates naturally in the privileged setting that surrounds it. This

exclusive residential offers premium security and privacy systems in each property, based on 4 main points: - Existence of 1 entrance and 1 exit, both guarded 24 hours. - Perimeter limited only by the river Alfarelles de la Tapiada, the surrounding pine forest and its own internal streets; which means that the access for the owners is totally private and all the properties belong to the residential complex. All villas are designed and built with security cameras and alarm systems private (optionally connected to the resort's call center). Resort is equipped with its own security vehicle that watches over the sector 24 hours a day. A place located between the mountains and the sea and a true paradise for lovers of tranquility and outdoor sports. In addition, just 5 minutes by car from the beach of Benidorm. Also stands out for its proximity to the La Marina shopping centre and the park Terra Mitica theme. Villas located 40 minutes from Alicante airport.