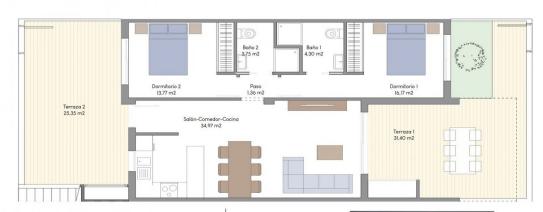

# PLANTA BAJA

VIVIENDA n°- 19

| SUPERFICIES |           |
|-------------|-----------|
| Planta Baja | 74,32 m2  |
| Terraza 1   | 31,40 m2  |
| Terraza 2   | 25,35 m2  |
| Total       | 131,07 m2 |

"OUR EXPERIENCE IS YOUR GUARANTEE"