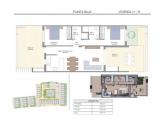

# PLANTA BAJA

VIVIENDA n°- 19

| SUPERFICIES |           |
|-------------|-----------|
| Planta Baja | 74,32 m2  |
| Terraza 1   | 31,40 m2  |
| Terraza 2   | 25,35 m2  |
| Total       | 131,07 m2 |

"OUR EXPERIENCE IS YOUR GUARANTEE"