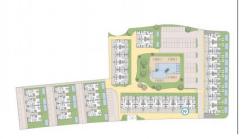

### **DESCRIPTION**

NEW BUILD RESIDENTIAL COMPLEX IN FINESTRAT New Build residential complex in Finestrat located in one of the best areas to live in the Costa Blanca. New Build complex consists of 20 bungalows with 2 bedrooms and 2 bathrooms with access to the common areas and swimming pool. Ground floor bungalows have 131 m<sup>2</sup> built area, distributed in a spacious living-dining room with open kitchen, 2 large bedrooms and 2 complete bathrooms, plus 2 terraces of 31.40 m<sup>2</sup> and 25.35 m<sup>2</sup>. The top floor bungalows have 178.51 m<sup>2</sup> built area, distributed in 2 spacious bedrooms, 2 bathrooms, a living-dining room with openplan kitchen, a terrace of 18.31 m<sup>2</sup> and a magnificent solarium of 85.82 m<sup>2</sup> All the bungalows comes with parking space. The properties have magnificent views of the sea and the Benidorm skyline. Finestrat located in the Marina Baixa region of the Costa Blanca, close to neighbouring Benidorm and about 40 kilometres from the city of Alicante and the international airport. Benidorm is just a five-minute drive from the properties and offers all the services you would need including shops, bars, restaurants, supermarkets, banks, pharmacies and several private international schools. Close to the beaches of Levante, Poniente and