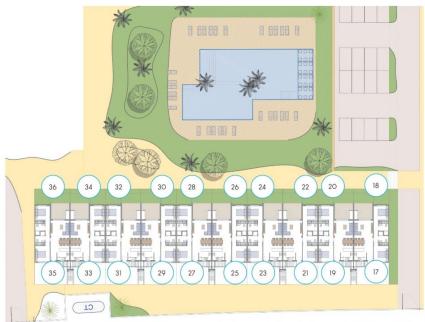

### **DESCRIPTION**

NEW BUILD RESIDENTIAL COMPLEX IN FINESTRAT New Build residential complex in Finestrat located in one of the best areas to live in the Costa Blanca. New Build complex consists of 20 bungalows with 2 bedrooms and 2 bathrooms with access to the common areas and swimming pool. Ground floor bungalows have 131 m<sup>2</sup> built area, distributed in a spacious living-dining room with open kitchen, 2 large bedrooms and 2 complete bathrooms, plus 2 terraces of 31.40 m<sup>2</sup> and 25.35 m<sup>2</sup>. The top floor bungalows have 178.51 m<sup>2</sup> built area, distributed in 2 spacious bedrooms, 2 bathrooms, a living-dining room with openplan kitchen, a terrace of 18.31 m<sup>2</sup> and a magnificent solarium of 85.82 m<sup>2</sup> All the bungalows comes with parking space. The properties have magnificent views of the sea and the Benidorm skyline. Finestrat located in the Marina Baixa region of the Costa Blanca, close to neighbouring Benidorm and about 40 kilometres from the city of Alicante and the international airport. Benidorm is just a five-minute drive from the properties and offers all the services you would need including shops, bars, restaurants, supermarkets, banks, pharmacies and several private international schools. Close to the beaches of Levante, Poniente and