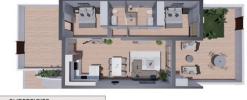

# PLANTA BAJA

VIVIENDA n°- 19

| SUPERFICIES |           |
|-------------|-----------|
| Planta Baja | 74,32 m2  |
| Terraza 1   | 31,40 m2  |
| Terraza 2   | 25,35 m2  |
| Total       | 131,07 m2 |

"OUR EXPERIENCE IS YOUR GUARANTEE"