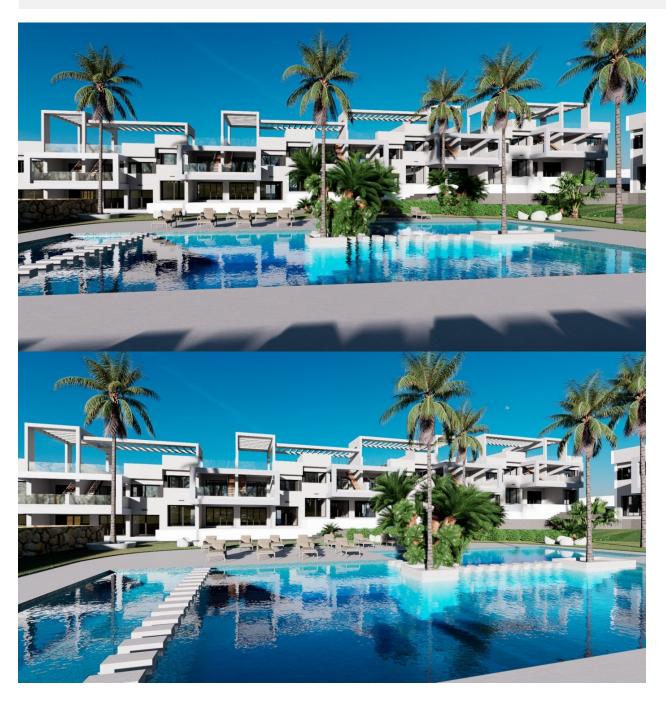

### **DESCRIPTION**

NEW BUILD RESIDENTIAL COMPLEX IN FINESTRAT New Build residential complex in Finestrat located in one of the best areas to live in the Costa Blanca. New Build complex consists of 20 bungalows with 2 bedrooms and 2 bathrooms with access to the common areas and swimming pool. Ground floor bungalows have 131 m<sup>2</sup> built area, distributed in a spacious living-dining room with open kitchen, 2 large bedrooms and 2 complete bathrooms, plus 2 terraces of 31.40 m<sup>2</sup> and 25.35 m<sup>2</sup>. The top floor bungalows have 178.51 m<sup>2</sup> built area, distributed in 2 spacious bedrooms, 2 bathrooms, a living-dining room with openplan kitchen, a terrace of 18.31 m<sup>2</sup> and a magnificent solarium of 85.82 m<sup>2</sup> All the bungalows comes with parking space. The properties have magnificent views of the sea and the Benidorm skyline. Finestrat located in the Marina Baixa region of the Costa Blanca, close to neighbouring Benidorm and about 40 kilometres from the city of Alicante and the international airport. Benidorm is just a five-minute drive from the properties and offers all the services you would need including shops, bars, restaurants, supermarkets, banks, pharmacies and several private international schools. Close to the beaches of Levante, Poniente and

Cala de Finestrat, with more than 6km in length that are among the best in Europe awarded by the European Union with Blue Flags. All leisure services such as the theme parks of Aqua Natura, Terra Mítica, Terra Natura, Aqualandia and Mundomar, Sierra Cortina and Villaitana Golf courses, hiking and climbing in Puig Campana an incomparable natural setting or enjoy of nautical sports.