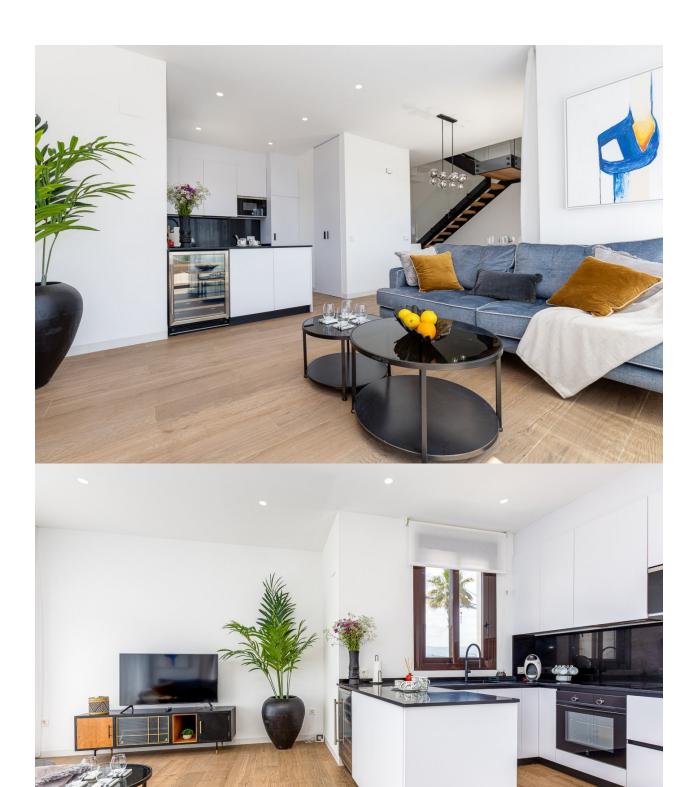

## DESCRIPTION

NEW BUILD VILLAS IN BALCON DE FINESTRAT New Build modern villas in Balcon de Finestrat. Wide and bright villas with 2 bedrooms and 2 bathrooms, open plan kitchen with living-dining area, beautiful terrace, private garden with the pool and parking space. Combination of wood and natural stone makes the house modern and rustic at the same time. Villas located 10 minutes from Benidorm and only 2 km from Finestrat. The ride to Tierra Mitica where you can spend nice time with family will take 6 minutes. This location makes it a great choice for a holiday home. Finestrat located in the Marina Baixa region of the Costa Blanca, close to neighbouring Benidorm and about 40 kilometres from the city of Alicante and the international airport. The village is situated on the mountainside of Puig Campana and offers beautiful views of the mountains, the coast and the Mediterranean Sea. Benidorm is just a five-minute drive from the properties and offers all the services you would need including shops, bars, restaurants, supermarkets, banks, pharmacies and several private international schools. Close to the beaches of Levante, Poniente and Cala de Finestrat, with more than 6km in length that are among the best in Europe awarded by the European Union with Blue Flags. All leisure