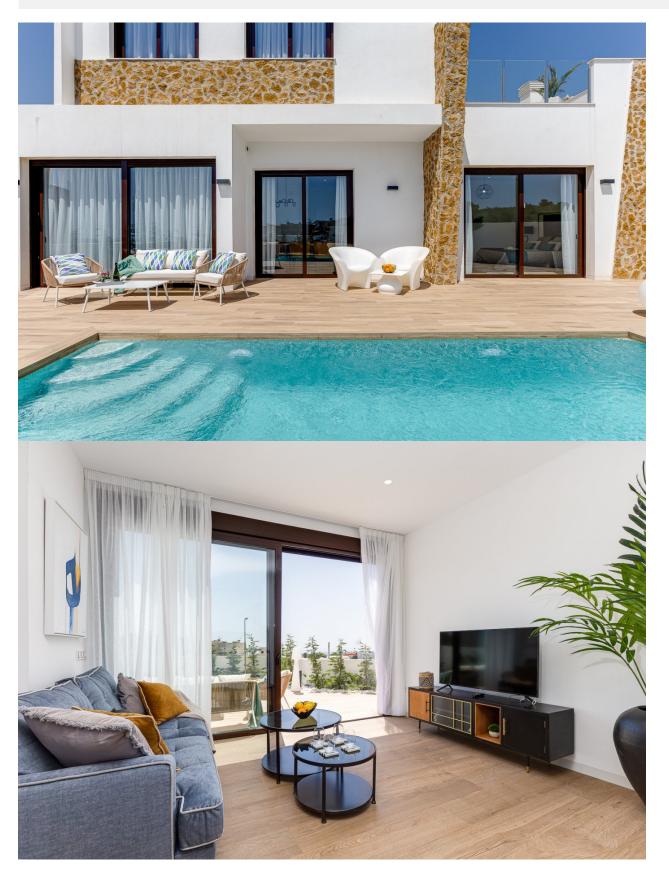

## DESCRIPTION

NEW BUILD VILLAS IN BALCON DE FINESTRAT New Build modern villas in Balcon de Finestrat. Wide and bright villas with 2 bedrooms and 2 bathrooms, open plan kitchen with living-dining area, beautiful terrace, private garden with the pool and parking space. Combination of wood and natural stone makes the house modern and rustic at the same time. Villas located 10 minutes from Benidorm and only 2 km from Finestrat. The ride to Tierra Mitica where you can spend nice time with family will take 6 minutes. This location makes it a great choice for a holiday home. Finestrat located in the Marina Baixa region of the Costa Blanca, close to neighbouring Benidorm and about 40 kilometres from the city of Alicante and the international airport. The village is situated on the mountainside of Puig Campana and offers beautiful views of the mountains, the coast and the Mediterranean Sea. Benidorm is just a five-minute drive from the properties and offers all the services you would need including shops, bars, restaurants, supermarkets, banks, pharmacies and several private international schools. Close to the beaches of Levante, Poniente and Cala de Finestrat, with more than 6km in length that are among the best in Europe awarded by the European Union with Blue Flags. All leisure

## JARD RIVIÈRE ET TERRASSES N

- Terrasse ouverte
- Jard RIVER n privée