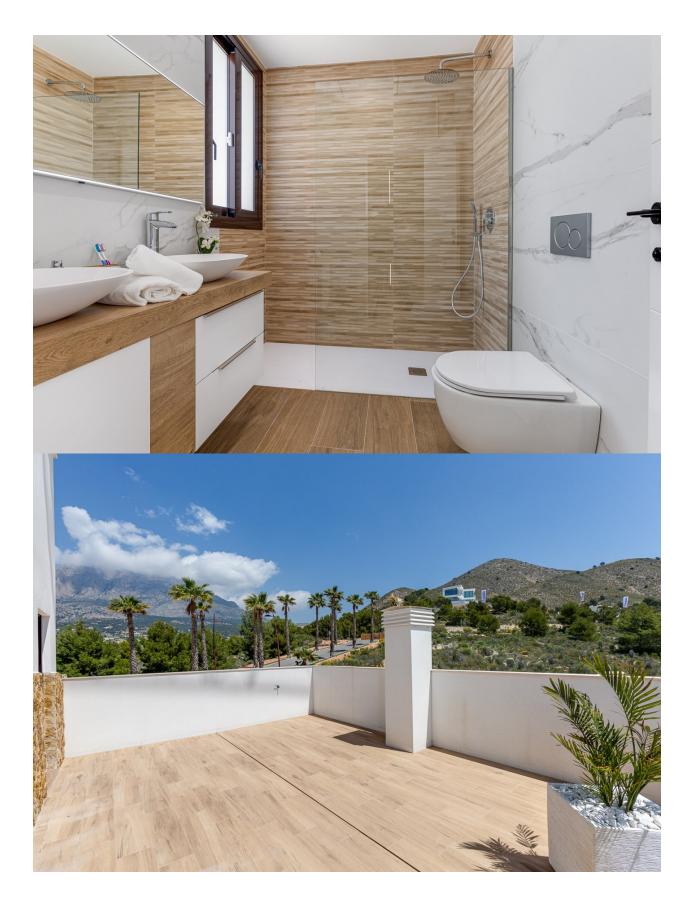

## DESCRIPTION

NEW BUILD VILLAS IN BALCON DE FINESTRAT New Build modern villas in Balcon de Finestrat. Wide and bright villas with 2 bedrooms and 2 bathrooms, open plan kitchen with living-dining area, beautiful terrace, private garden with the pool and parking space. Combination of wood and natural stone makes the house modern and rustic at the same time. Villas located 10 minutes from Benidorm and only 2 km from Finestrat. The ride to Tierra Mitica where you can spend nice time with family will take 6 minutes. This location makes it a great choice for a holiday home. Finestrat located in the Marina Baixa region of the Costa Blanca, close to neighbouring Benidorm and about 40 kilometres from the city of Alicante and the international airport. The village is situated on the mountainside of Puig Campana and offers beautiful views of the mountains, the coast and the Mediterranean Sea. Benidorm is just a five-minute drive from the properties and offers all the services you would need including shops, bars, restaurants, supermarkets, banks, pharmacies and several private international schools. Close to the beaches of Levante, Poniente and Cala de Finestrat, with more than 6km in length that are among the best in Europe awarded by the European Union with Blue Flags. All leisure

## **CERTIFICAT ÉNERGÉTIQUE**

**VIEW** 

• Panoramico