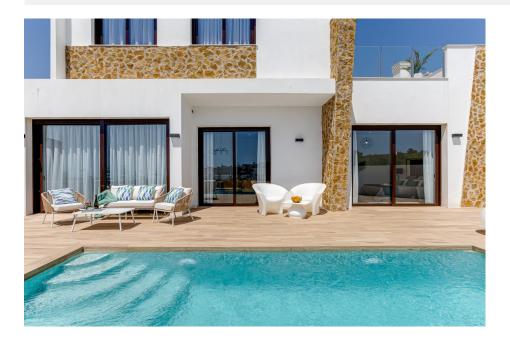

## DESCRIPTION

NEW BUILD VILLAS IN BALCON DE FINESTRAT New Build modern villas in Balcon de Finestrat. Wide and bright villas with 2 bedrooms and 2 bathrooms, open plan kitchen with living-dining area, beautiful terrace, private garden with the pool and parking space. Combination of wood and natural stone makes the house modern and rustic at the same time. Villas located 10 minutes from Benidorm and only 2 km from Finestrat. The ride to Tierra Mitica where you can spend nice time with family will take 6 minutes. This location makes it a great choice for a holiday home. Finestrat located in the Marina Baixa region of the Costa Blanca, close to neighbouring Benidorm and about 40 kilometres from the city of Alicante and the international airport. The village is situated on the mountainside of Puig Campana and offers beautiful views of the mountains, the coast and the Mediterranean Sea. Benidorm is just a five-minute drive from the properties and offers all the services you would need including shops, bars, restaurants, supermarkets, banks, pharmacies and several private international schools. Close to the beaches of Levante, Poniente and Cala de Finestrat, with more than 6km in length that are among the best in Europe awarded by the European Union with Blue Flags. All leisure

## JARD RIVIÈRE ET TERRASSES N

- Terrasse ouverte
- Jard RIVER n privée