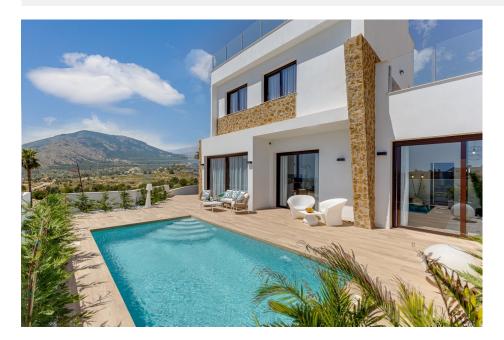

## DESCRIPTION

NEW BUILD VILLAS IN BALCON DE FINESTRAT New Build modern villas in Balcon de Finestrat. Wide and bright villas with 3 bedrooms and 2 bathrooms, open plan kitchen with living-dining area, beautiful terrace, private garden with the pool and parking space. Combination of wood and natural stone makes the house modern and rustic at the same time. Villas located 10 minutes from Benidorm and only 2 km from Finestrat. The ride to Tierra Mitica where you can spend nice time with family will take 6 minutes. This location makes it a great choice for a holiday home. Finestrat located in the Marina Baixa region of the Costa Blanca, close to neighbouring Benidorm and about 40 kilometres from the city of Alicante and the international airport. The village is situated on the mountainside of Puig Campana and offers beautiful views of the mountains, the coast and the Mediterranean Sea. Benidorm is just a five-minute drive from the properties and offers all the services you would need including shops, bars, restaurants, supermarkets, banks, pharmacies and several private international schools. Close to the beaches of Levante, Poniente and Cala de Finestrat, with more than 6km in length that are among the best in Europe awarded by the European Union with Blue Flags. All leisure