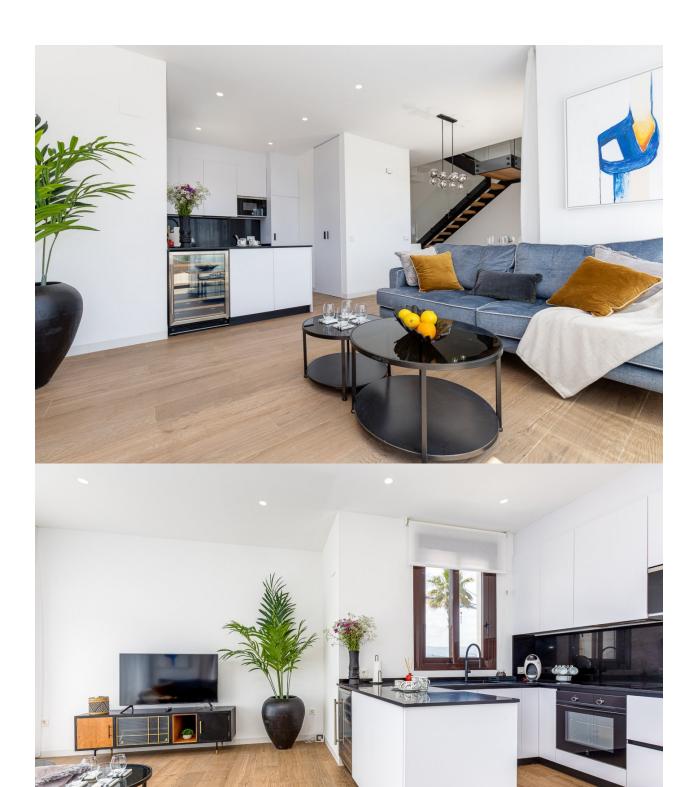

## DESCRIPTION

NEW BUILD VILLAS IN BALCON DE FINESTRAT New Build modern villas in Balcon de Finestrat. Wide and bright villas with 3 bedrooms and 2 bathrooms, open plan kitchen with living-dining area, beautiful terrace, private garden with the pool and parking space. Combination of wood and natural stone makes the house modern and rustic at the same time. Villas located 10 minutes from Benidorm and only 2 km from Finestrat. The ride to Tierra Mitica where you can spend nice time with family will take 6 minutes. This location makes it a great choice for a holiday home. Finestrat located in the Marina Baixa region of the Costa Blanca, close to neighbouring Benidorm and about 40 kilometres from the city of Alicante and the international airport. The village is situated on the mountainside of Puig Campana and offers beautiful views of the mountains, the coast and the Mediterranean Sea. Benidorm is just a five-minute drive from the properties and offers all the services you would need including shops, bars, restaurants, supermarkets, banks, pharmacies and several private international schools. Close to the beaches of Levante, Poniente and Cala de Finestrat, with more than 6km in length that are among the best in Europe awarded by the European Union with Blue Flags. All leisure