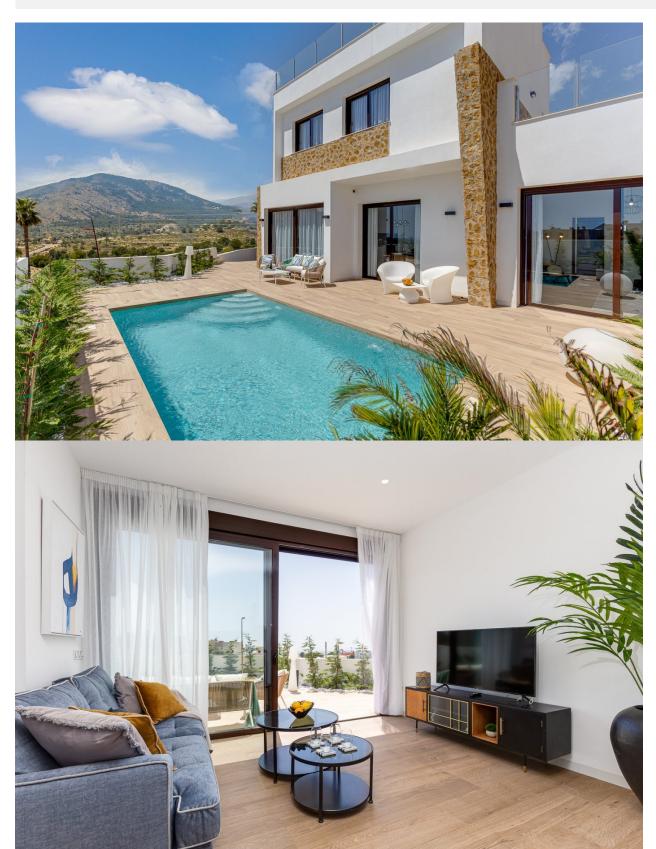

## DESCRIPTION

NEW BUILD VILLAS IN BALCON DE FINESTRAT New Build modern villas in Balcon de Finestrat. Wide and bright villas with 3 bedrooms and 2 bathrooms, open plan kitchen with living-dining area, beautiful terrace, private garden with the pool and parking space. Combination of wood and natural stone makes the house modern and rustic at the same time. Villas located 10 minutes from Benidorm and only 2 km from Finestrat. The ride to Tierra Mitica where you can spend nice time with family will take 6 minutes. This location makes it a great choice for a holiday home. Finestrat located in the Marina Baixa region of the Costa Blanca, close to neighbouring Benidorm and about 40 kilometres from the city of Alicante and the international airport. The village is situated on the mountainside of Puig Campana and offers beautiful views of the mountains, the coast and the Mediterranean Sea. Benidorm is just a five-minute drive from the properties and offers all the services you would need including shops, bars, restaurants, supermarkets, banks, pharmacies and several private international schools. Close to the beaches of Levante, Poniente and Cala de Finestrat, with more than 6km in length that are among the best in Europe awarded by the European Union with Blue Flags. All leisure