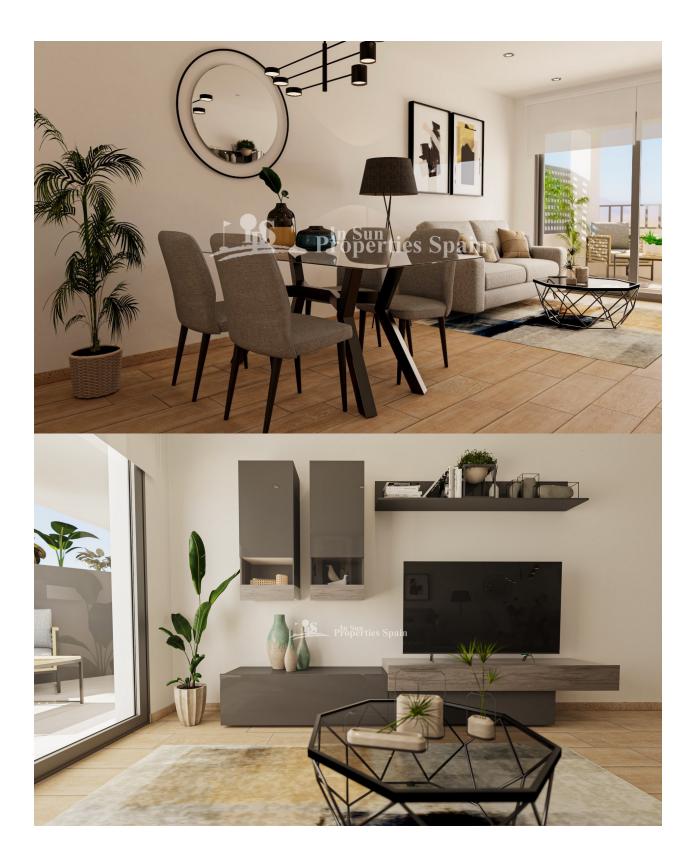

#### DESCRIPTION

LOVELY APARTMENT IN MIL PALMERAS, located in a wonderful health & well-being residential complex. This 55m2 Riomar Healthy Living Apartment consists of 1 bedroom, 1 bathroom and a 26m2 terrace. It is situated within this special complex that provides services and facilities to guarantee you the well-being you deserve. The complex is very close to the Mil Palmeras beach, between Campoamor and Torre de la Horadada, in a natural and quiet environment. It has spectacular common areas with: swimming pool with elevator, fully equipped gym, community room, exercise room, beauty room and physiotherapy room. This is a gated community with parking in the basement. If you have reduced mobility Riomar Healthy Living provides all possible adaptations for your well-being. We guarantee the greatest security and have fitted in all apartments a button with a teleassistance service 24 hours a day, every day of the year, which will provide care in situations of telecare, medical assistance and emergencies. If you so wish, we can deliver your home fully furnished and equipped, with two furniture options details of which we can provide to you. One of the best, Blue Flag, beaches on the Mediterranean is just a few minutes from the development. There are