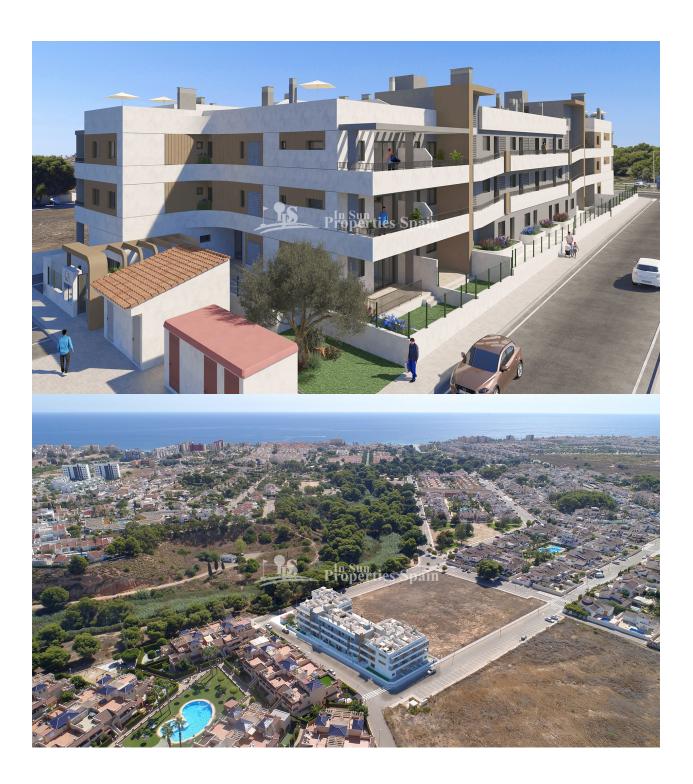

#### DESCRIPTION

LOVELY APARTMENT IN MIL PALMERAS, located in a wonderful health & well-being residential complex. This 55m2 Riomar Healthy Living Apartment consists of 1 bedroom, 1 bathroom and a 26m2 terrace. It is situated within this special complex that provides services and facilities to guarantee you the well-being you deserve. The complex is very close to the Mil Palmeras beach, between Campoamor and Torre de la Horadada, in a natural and quiet environment. It has spectacular common areas with: swimming pool with elevator, fully equipped gym, community room, exercise room, beauty room and physiotherapy room. This is a gated community with parking in the basement. If you have reduced mobility Riomar Healthy Living provides all possible adaptations for your well-being. We guarantee the greatest security and have fitted in all apartments a button with a teleassistance service 24 hours a day, every day of the year, which will provide care in situations of telecare, medical assistance and emergencies. If you so wish, we can deliver your home fully furnished and equipped, with two furniture options details of which we can provide to you. One of the best, Blue Flag, beaches on the Mediterranean is just a few minutes from the development. There are

several other beaches as well as the coves of Torre de la Horadada and Dehesa de Campoamor just a few kilometres away from the development. The development is very close to Mil Palmeras beach and all its services. It's also within easy reach of the bars, restaurants, supermarkets, and pharmacies, etc. in the municipality of Pilar de La Horadada. Its prime location allows access to other leisure services in the surrounding area such as the Zenia Boulevard Shopping Centre (9 km) and the Dehesa de Campoamor Yacht Club. Furthermore, Torrevieja Hospital is only 14km away. Riomar Healthy Living is in the perfect location for golf lovers. Within a 30-minute drive there are more than 10 magnificent golf courses to choose from in the provinces of Alicante and Murcia: Villamartín Golf, R.C.G. Campoamor, Las Colinas Golf & Country Club, La Marquesa Golf, Vistabella Golf, La Finca Golf, Las Ramblas Golf, Lo Romero Golf, Roda Golf, New Sierra Golf, Serena Golf... Nearest Airports: 75km / 50mins Murcia Airport, 50km / 35 mins Alicante Airport