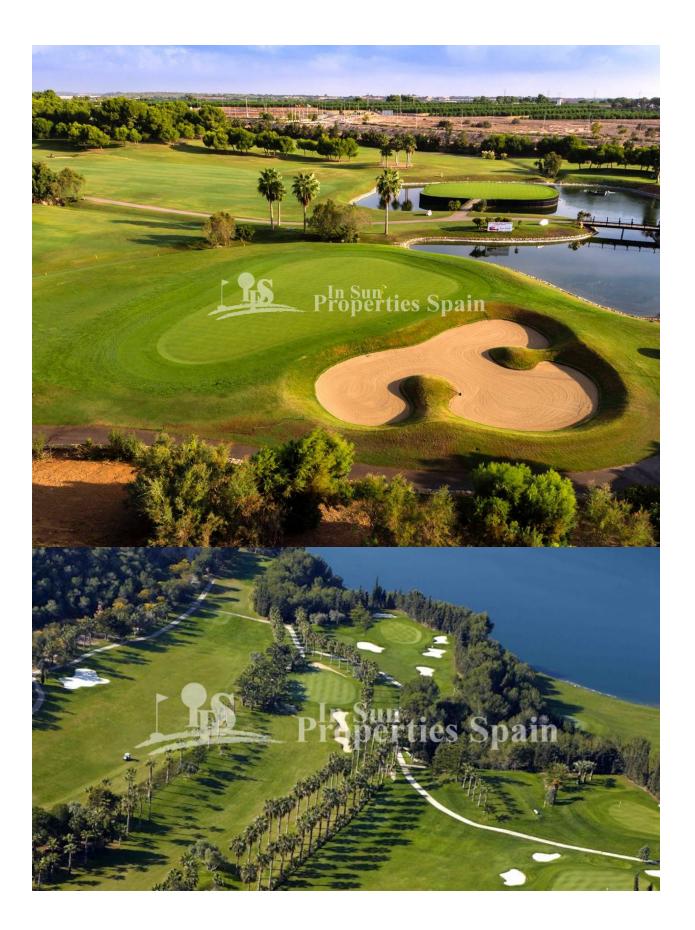

several other beaches as well as the coves of Torre de la Horadada and Dehesa de Campoamor just a few kilometres away from the development. The development is very close to Mil Palmeras beach and all its services. It's also within easy reach of the bars, restaurants, supermarkets, and pharmacies, etc. in the municipality of Pilar de La Horadada. Its prime location allows access to other leisure services in the surrounding area such as the Zenia Boulevard Shopping Centre (9 km) and the Dehesa de Campoamor Yacht Club. Furthermore, Torrevieja Hospital is only 14km away. Riomar Healthy Living is in the perfect location for golf lovers. Within a 30-minute drive there are more than 10 magnificent golf courses to choose from in the provinces of Alicante and Murcia: Villamartín Golf, R.C.G. Campoamor, Las Colinas Golf & Country Club, La Marquesa Golf, Vistabella Golf, La Finca Golf, Las Ramblas Golf, Lo Romero Golf, Roda Golf, New Sierra Golf, Serena Golf... Nearest Airports: 75km / 50mins Murcia Airport, 50km / 35 mins Alicante Airport