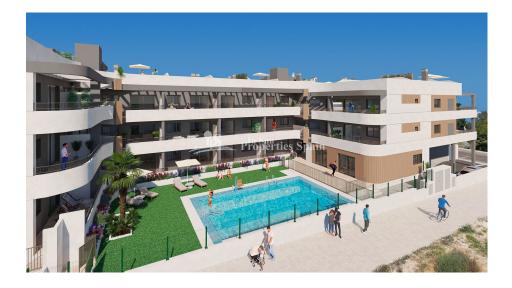

#### DESCRIPTION

LOVELY APARTMENT IN MIL PALMERAS, located in a wonderful health & well-being residential complex. This 55m2 Riomar Healthy Living Apartment consists of 1 bedroom, 1 bathroom and a 26m2 terrace. It is situated within this special complex that provides services and facilities to guarantee you the well-being you deserve. The complex is very close to the Mil Palmeras beach, between Campoamor and Torre de la Horadada, in a natural and quiet environment. It has spectacular common areas with: swimming pool with elevator, fully equipped gym, community room, exercise room, beauty room and physiotherapy room. This is a gated community with parking in the basement. If you have reduced mobility Riomar Healthy Living provides all possible adaptations for your well-being. We guarantee the greatest security and have fitted in all apartments a button with a teleassistance service 24 hours a day, every day of the year, which will provide care in situations of telecare, medical assistance and emergencies. If you so wish, we can deliver your home fully furnished and equipped, with two furniture options details of which we can provide to you. One of the best, Blue Flag, beaches on the Mediterranean is just a few minutes from the development. There are