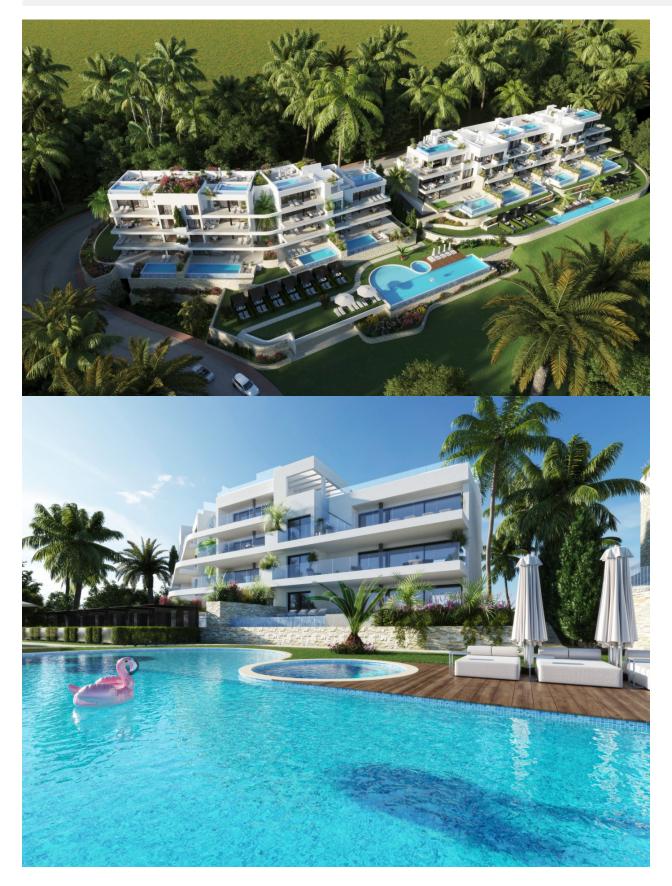

### DESCRIPTION

REF: # 10539

NEW BUILD RESIDENTIAL COMPLEX IN LAS COLINAS GOLF New Build developments consists of 15 luxury apartments with huge terrases overlooking the surrounding natural green area. We have made a combinations of modern and traditional Mediterranean Arhcitecture. Our idea from the beginning has been to make the apartments, with a material description inclutding amongst others, underfloor heating with water, quooker tap, air renewal system, sound reducing ceilings, laguered kitchens, smart home system and much more. When taking the privileged location and views into consideration we believe that complex offers the ideal conditions to meet the criteria of clients with exquisite taste. The thirt floor consists of 3 apartments: 2 apartments comes with 3 bedrooms, 3 bathrooms and a guest toilet and 1 apartment comes with 2 bedrooms, 2 bathrooms. From the apartments you have direct access to big terraces in the same level as the apartment. You have furthermore a staircase taking you to solarium, where each top floor apartment has a private swimming pool, a toilet, an outdoor kitchen with a small lift from the kitchen downstairs and much more. On Las Colinas Golf [amp;]

Country Club you will furthermore find a wide variaty of amenities for the property owners such as tennis, padel-tennis, fitness, massage, golf, trekking and much more. Inside Las Colinas Golf [amp;] Country Club you will also find a number of restaurants as well as a minimarket with fresh baked bread and much more. You will enjoy 200,000 square meters of beautiful Mediterranean landscapes and you will be able to make scenic walks through the lush indigenous, native flora and the extensive fields of orange and lemon groves. Complex located 40 minutes from Alicante airport and 1 hour Murcia - Corvera airport.