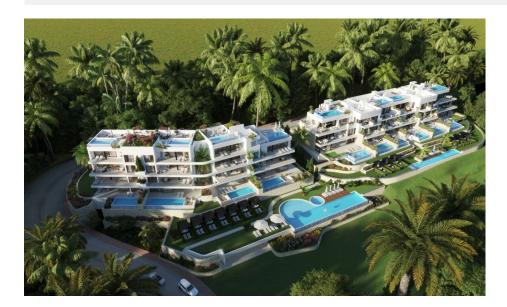

### DESCRIPTION

REF: # 10539

NEW BUILD RESIDENTIAL COMPLEX IN LAS COLINAS GOLF New Build developments consists of 15 luxury apartments with huge terrases overlooking the surrounding natural green area. We have made a combinations of modern and traditional Mediterranean Arhcitecture. Our idea from the beginning has been to make the apartments, with a material description inclutding amongst others, underfloor heating with water, quooker tap, air renewal system, sound reducing ceilings, laguered kitchens, smart home system and much more. When taking the privileged location and views into consideration we believe that complex offers the ideal conditions to meet the criteria of clients with exquisite taste. The thirt floor consists of 3 apartments: 2 apartments comes with 3 bedrooms, 3 bathrooms and a guest toilet and 1 apartment comes with 2 bedrooms, 2 bathrooms. From the apartments you have direct access to big terraces in the same level as the apartment. You have furthermore a staircase taking you to solarium, where each top floor apartment has a private swimming pool, a toilet, an outdoor kitchen with a small lift from the kitchen downstairs and much more. On Las Colinas Golf [amp;]

Country Club you will furthermore find a wide variaty of amenities for the property owners such as tennis, padel-tennis, fitness, massage, golf, trekking and much more. Inside Las Colinas Golf [amp;] Country Club you will also find a number of restaurants as well as a minimarket with fresh baked bread and much more. You will enjoy 200,000 square meters of beautiful Mediterranean landscapes and you will be able to make scenic walks through the lush indigenous, native flora and the extensive fields of orange and lemon groves. Complex located 40 minutes from Alicante airport and 1 hour Murcia - Corvera airport.