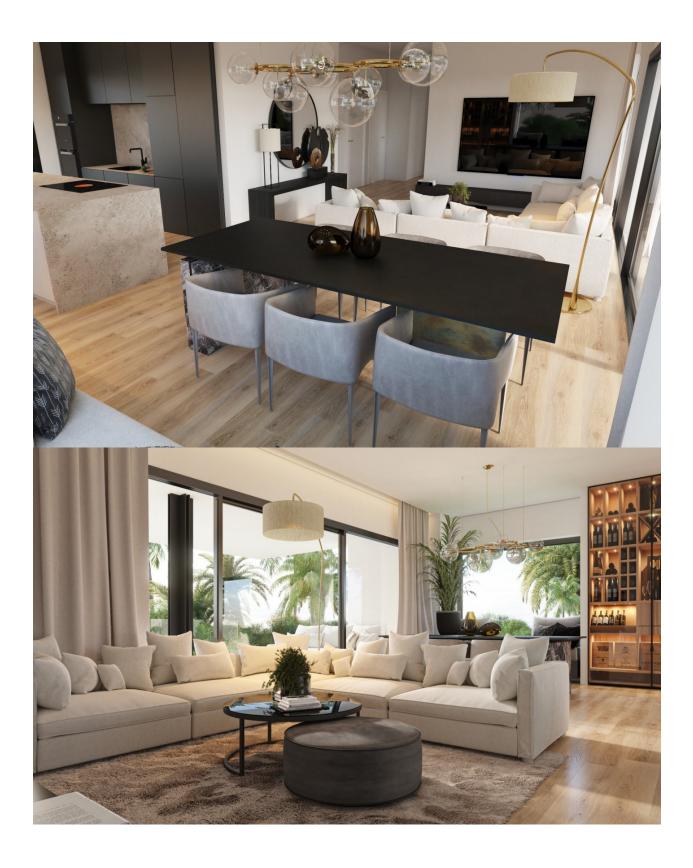

### DESCRIPTION

REF: # 10539

NEW BUILD RESIDENTIAL COMPLEX IN LAS COLINAS GOLF New Build developments consists of 15 luxury apartments with huge terrases overlooking the surrounding natural green area. We have made a combinations of modern and traditional Mediterranean Arhcitecture. Our idea from the beginning has been to make the apartments, with a material description inclutding amongst others, underfloor heating with water, quooker tap, air renewal system, sound reducing ceilings, laguered kitchens, smart home system and much more. When taking the privileged location and views into consideration we believe that complex offers the ideal conditions to meet the criteria of clients with exquisite taste. The thirt floor consists of 3 apartments: 2 apartments comes with 3 bedrooms, 3 bathrooms and a guest toilet and 1 apartment comes with 2 bedrooms, 2 bathrooms. From the apartments you have direct access to big terraces in the same level as the apartment. You have furthermore a staircase taking you to solarium, where each top floor apartment has a private swimming pool, a toilet, an outdoor kitchen with a small lift from the kitchen downstairs and much more. On Las Colinas Golf [amp;]