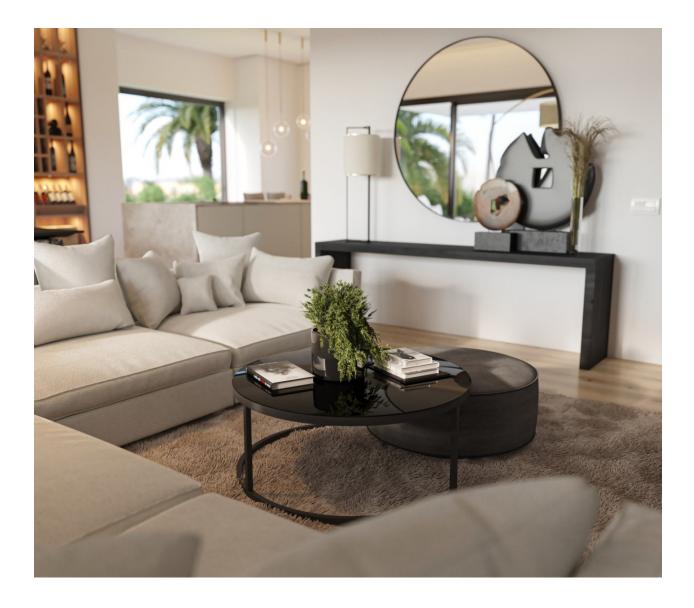

### DESCRIPTION

REF: # 10539

NEW BUILD RESIDENTIAL COMPLEX IN LAS COLINAS GOLF New Build developments consists of 15 luxury apartments with huge terrases overlooking the surrounding natural green area. We have made a combinations of modern and traditional Mediterranean Arhcitecture. Our idea from the beginning has been to make the apartments, with a material description inclutding amongst others, underfloor heating with water, quooker tap, air renewal system, sound reducing ceilings, laguered kitchens, smart home system and much more. When taking the privileged location and views into consideration we believe that complex offers the ideal conditions to meet the criteria of clients with exquisite taste. The thirt floor consists of 3 apartments: 2 apartments comes with 3 bedrooms, 3 bathrooms and a guest toilet and 1 apartment comes with 2 bedrooms, 2 bathrooms. From the apartments you have direct access to big terraces in the same level as the apartment. You have furthermore a staircase taking you to solarium, where each top floor apartment has a private swimming pool, a toilet, an outdoor kitchen with a small lift from the kitchen downstairs and much more. On Las Colinas Golf [amp;]