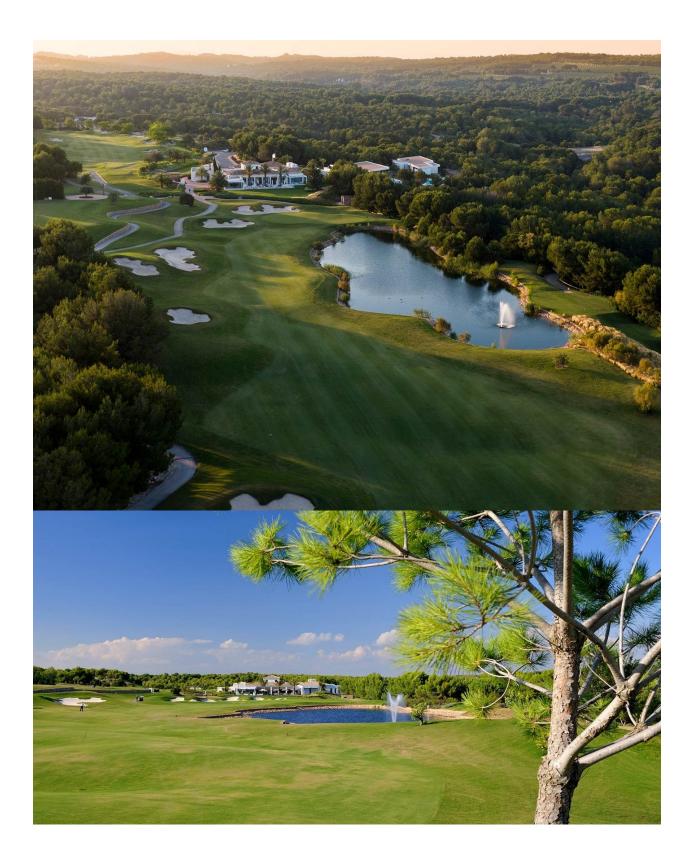

Country Club you will furthermore find a wide variaty of amenities for the property owners such as tennis, padel-tennis, fitness, massage, golf, trekking and much more. Inside Las Colinas Golf [amp;] Country Club you will also find a number of restaurants as well as a minimarket with fresh baked bread and much more. You will enjoy 200,000 square meters of beautiful Mediterranean landscapes and you will be able to make scenic walks through the lush indigenous, native flora and the extensive fields of orange and lemon groves. Complex located 40 minutes from Alicante airport and 1 hour Murcia - Corvera airport.