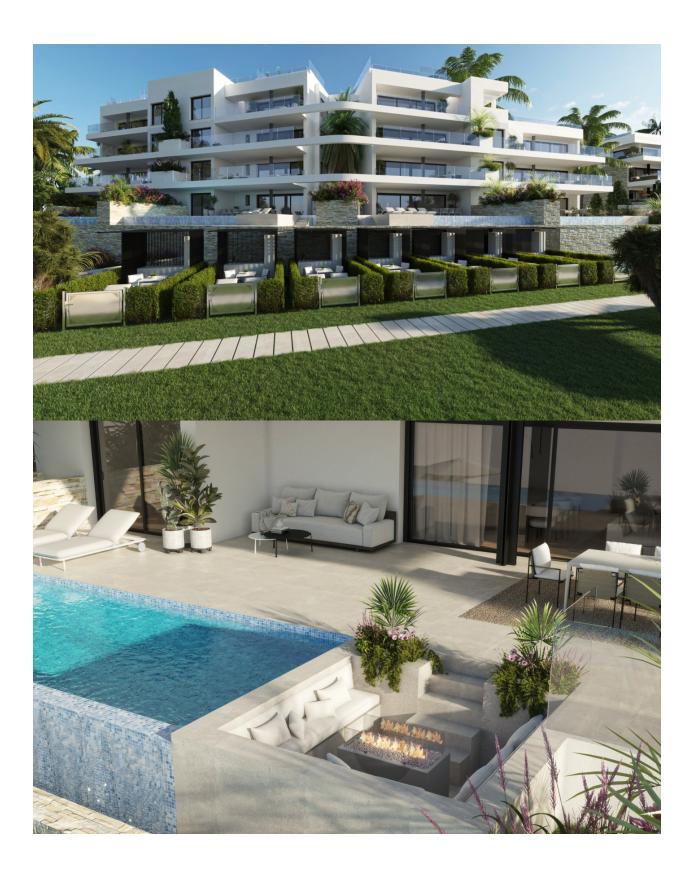

### DESCRIPTION

REF: # 10539

NEW BUILD RESIDENTIAL COMPLEX IN LAS COLINAS GOLF New Build developments consists of 15 luxury apartments with huge terrases overlooking the surrounding natural green area. We have made a combinations of modern and traditional Mediterranean Arhcitecture. Our idea from the beginning has been to make the apartments, with a material description inclutding amongst others, underfloor heating with water, quooker tap, air renewal system, sound reducing ceilings, laguered kitchens, smart home system and much more. When taking the privileged location and views into consideration we believe that complex offers the ideal conditions to meet the criteria of clients with exquisite taste. The thirt floor consists of 3 apartments: 2 apartments comes with 3 bedrooms, 3 bathrooms and a guest toilet and 1 apartment comes with 2 bedrooms, 2 bathrooms. From the apartments you have direct access to big terraces in the same level as the apartment. You have furthermore a staircase taking you to solarium, where each top floor apartment has a private swimming pool, a toilet, an outdoor kitchen with a small lift from the kitchen downstairs and much more. On Las Colinas Golf [amp;]

Country Club you will furthermore find a wide variaty of amenities for the property owners such as tennis, padel-tennis, fitness, massage, golf, trekking and much more. Inside Las Colinas Golf [amp;] Country Club you will also find a number of restaurants as well as a minimarket with fresh baked bread and much more. You will enjoy 200,000 square meters of beautiful Mediterranean landscapes and you will be able to make scenic walks through the lush indigenous, native flora and the extensive fields of orange and lemon groves. Complex located 40 minutes from Alicante airport and 1 hour Murcia - Corvera airport.