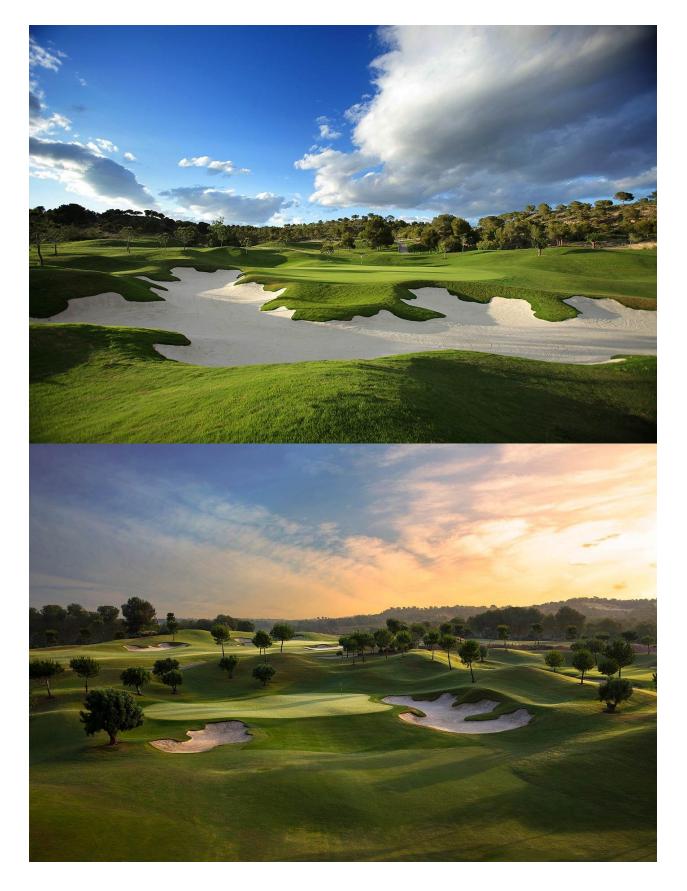

Country Club you will furthermore find a wide variaty of amenities for the property owners such as tennis, padel-tennis, fitness, massage, golf, trekking and much more. Inside Las Colinas Golf [amp;] Country Club you will also find a number of restaurants as well as a minimarket with fresh baked bread and much more. You will enjoy 200,000 square meters of beautiful Mediterranean landscapes and you will be able to make scenic walks through the lush indigenous, native flora and the extensive fields of orange and lemon groves. Complex located 40 minutes from Alicante airport and 1 hour Murcia - Corvera airport.