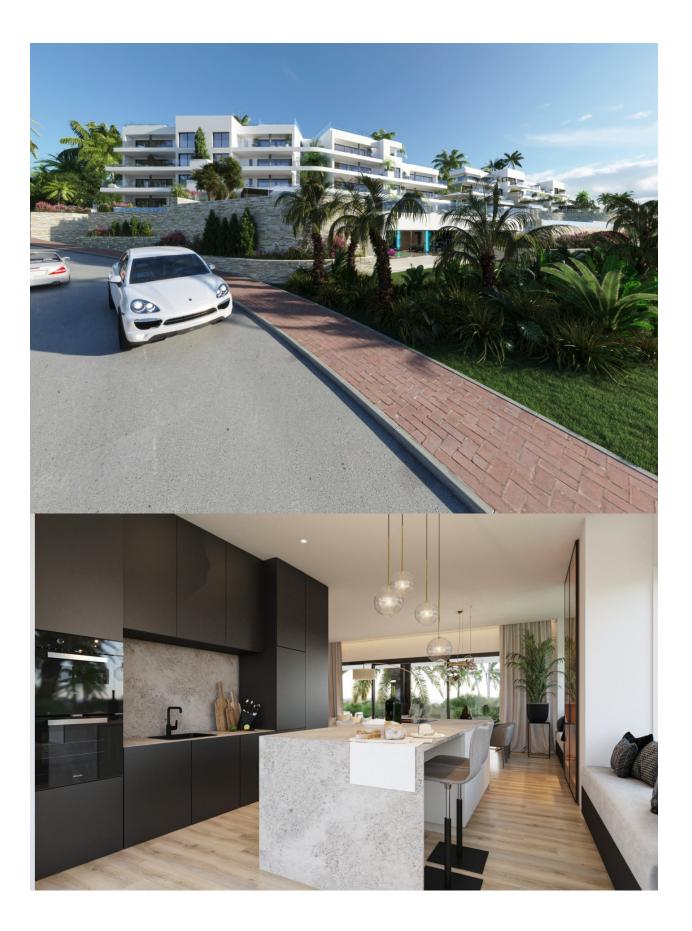

### DESCRIPTION

REF: # 10539

NEW BUILD RESIDENTIAL COMPLEX IN LAS COLINAS GOLF New Build developments consists of 15 luxury apartments with huge terrases overlooking the surrounding natural green area. We have made a combinations of modern and traditional Mediterranean Arhcitecture. Our idea from the beginning has been to make the apartments, with a material description inclutding amongst others, underfloor heating with water, quooker tap, air renewal system, sound reducing ceilings, laguered kitchens, smart home system and much more. When taking the privileged location and views into consideration we believe that complex offers the ideal conditions to meet the criteria of clients with exquisite taste. The thirt floor consists of 3 apartments: 2 apartments comes with 3 bedrooms, 3 bathrooms and a guest toilet and 1 apartment comes with 2 bedrooms, 2 bathrooms. From the apartments you have direct access to big terraces in the same level as the apartment. You have furthermore a staircase taking you to solarium, where each top floor apartment has a private swimming pool, a toilet, an outdoor kitchen with a small lift from the kitchen downstairs and much more. On Las Colinas Golf [amp;]

Country Club you will furthermore find a wide variaty of amenities for the property owners such as tennis, padel-tennis, fitness, massage, golf, trekking and much more. Inside Las Colinas Golf [amp;] Country Club you will also find a number of restaurants as well as a minimarket with fresh baked bread and much more. You will enjoy 200,000 square meters of beautiful Mediterranean landscapes and you will be able to make scenic walks through the lush indigenous, native flora and the extensive fields of orange and lemon groves. Complex located 40 minutes from Alicante airport and 1 hour Murcia - Corvera airport.