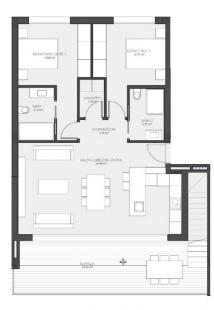

### ESC. B - PLANTA 3<sup>a</sup>

| P03                                                                              | ESC A        |         | ESC | в                                                                   |    |  |
|----------------------------------------------------------------------------------|--------------|---------|-----|---------------------------------------------------------------------|----|--|
|                                                                                  | 13           | 14      | 15  |                                                                     |    |  |
| 902                                                                              | 09           | 10      | 11  | 12                                                                  |    |  |
| P01                                                                              | 05           | 06      | 07  | 80                                                                  |    |  |
| P00                                                                              | 01           | 02      | 03  | 04                                                                  |    |  |
| 01                                                                               |              | PARKING |     |                                                                     |    |  |
| Sup. construida vivienda:<br>Sup. terraza cubierta:<br>Sup. terraza descubierta: |              |         |     | 98,50 m <sup>2</sup><br>9,00 m <sup>2</sup><br>66,00 m <sup>2</sup> |    |  |
| SUPERFICIE TOTAL:                                                                |              |         |     | 173,50                                                              |    |  |
| Pis                                                                              | cina:        |         |     | 17,90                                                               | m² |  |
| Esc                                                                              | :ala: 1 : 75 | (       | Ś   |                                                                     |    |  |