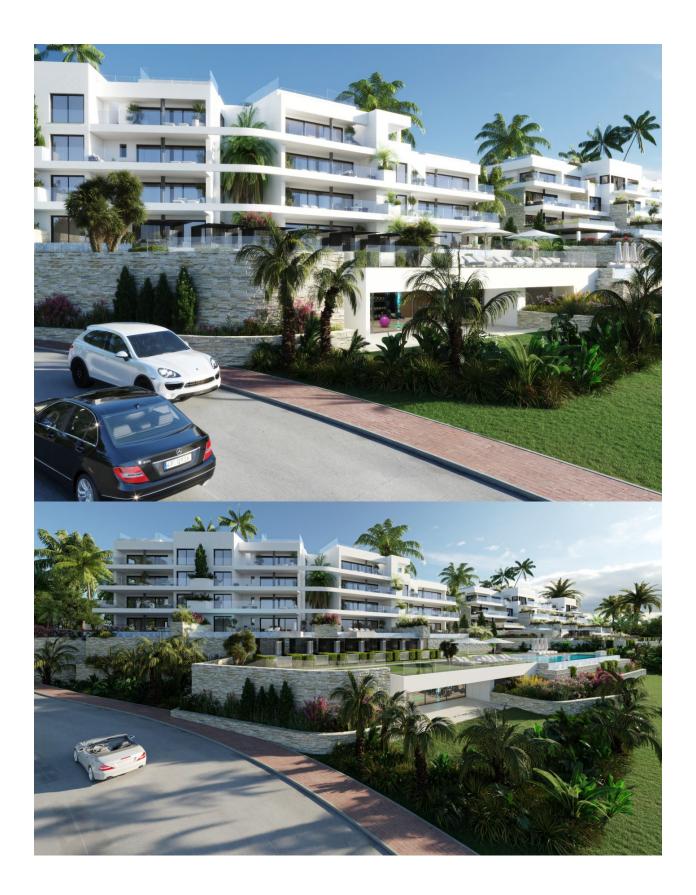

### DESCRIPTION

REF: # 10539

NEW BUILD RESIDENTIAL COMPLEX IN LAS COLINAS GOLF New Build developments consists of 15 luxury apartments with huge terrases overlooking the surrounding natural green area. We have made a combinations of modern and traditional Mediterranean Arhcitecture. Our idea from the beginning has been to make the apartments, with a material description inclutding amongst others, underfloor heating with water, quooker tap, air renewal system, sound reducing ceilings, laguered kitchens, smart home system and much more. When taking the privileged location and views into consideration we believe that complex offers the ideal conditions to meet the criteria of clients with exquisite taste. The thirt floor consists of 3 apartments: 2 apartments comes with 3 bedrooms, 3 bathrooms and a guest toilet and 1 apartment comes with 2 bedrooms, 2 bathrooms. From the apartments you have direct access to big terraces in the same level as the apartment. You have furthermore a staircase taking you to solarium, where each top floor apartment has a private swimming pool, a toilet, an outdoor kitchen with a small lift from the kitchen downstairs and much more. On Las Colinas Golf [amp;]

Country Club you will furthermore find a wide variaty of amenities for the property owners such as tennis, padel-tennis, fitness, massage, golf, trekking and much more. Inside Las Colinas Golf [amp;] Country Club you will also find a number of restaurants as well as a minimarket with fresh baked bread and much more. You will enjoy 200,000 square meters of beautiful Mediterranean landscapes and you will be able to make scenic walks through the lush indigenous, native flora and the extensive fields of orange and lemon groves. Complex located 40 minutes from Alicante airport and 1 hour Murcia - Corvera airport.