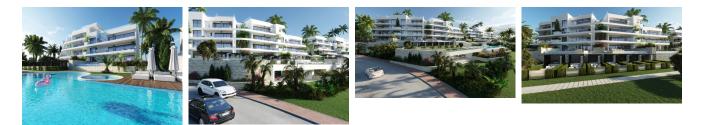

### **ORIHUELA COSTA**



| INFO             |                   |
|------------------|-------------------|
| PRIX:            | 925.000 €         |
| TYPE:            |                   |
| CITY:            | Orihuela<br>Costa |
| CHAMBRES:        | 2                 |
| Ba ENFANTS:      | 2                 |
| Built ( m2 ):    | 98                |
| pas ( m2 ):      | -                 |
| Terrasse ( m2 ): | -                 |
| A ENFANTS:       | -                 |
| de plante:       | -                 |
| MESSAGE          | -                 |



### DESCRIPTION

REF: # 10539

NEW BUILD RESIDENTIAL COMPLEX IN LAS COLINAS GOLF New Build developments consists of 15 luxury apartments with huge terrases overlooking the surrounding natural green area. We have made a combinations of modern and traditional Mediterranean Arhcitecture. Our idea from the beginning has been to make the apartments, with a material description inclutding amongst others, underfloor heating with water, quooker tap, air renewal system, sound reducing ceilings, laguered kitchens, smart home system and much more. When taking the privileged location and views into consideration we believe that complex offers the ideal conditions to meet the criteria of clients with exquisite taste. The thirt floor consists of 3 apartments: 2 apartments comes with 3 bedrooms, 3 bath