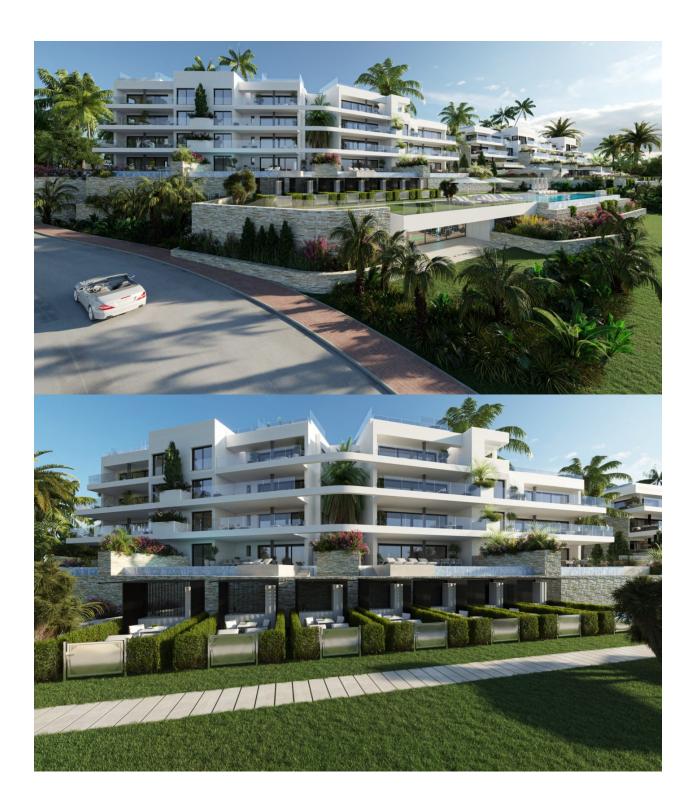

#### DESCRIPTION

NEW BUILD RESIDENTIAL COMPLEX IN LAS COLINAS GOLF New Build developments consists of 15 luxury apartments with huge terrases overlooking the surrounding natural green area. We have made a combinations of modern and traditional Mediterranean Arhcitecture. Our idea from the beginning has been to make the apartments, with a material description inclutding amongst others, underfloor heating with water, quooker tap, air renewal system, sound reducing ceilings, laquered kitchens, smart home system and much more. When taking the privileged location and views into consideration we believe that complex offers the ideal conditions to meet the criteria of clients with exquisite taste. The ground floor consists of 4 apartments: 3 apartments with 3 bedrooms, 3 bathrooms and a guest toilet and 1 apartment with 2 bedrooms and 2 bathrooms. All apartments on the ground floor have big terraces as well as a private swimming pool. On Las Colinas Golf [amp;] Country Club you will furthermore find a wide variaty of amenities for the property owners such as tennis, padel-tennis, fitness, massage, golf, trekking and much more. Inside Las Colinas Golf [amp;] Country Club you will also find a number of restaurants as well as a minimarket with

fresh baked bread and much more. You will enjoy 200,000 square meters of beautiful Mediterranean landscapes and you will be able to make scenic walks through the lush indigenous, native flora and the extensive fields of orange and lemon groves. Complex located 40 minutes from Alicante airport and 1 hour Murcia - Corvera airport.