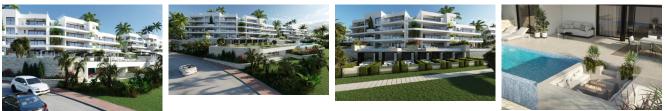

### **ORIHUELA COSTA**



| INFO             |                |
|------------------|----------------|
| PRIX:            | 825.000 €      |
| TYPE:            | Appartement    |
| CITY:            | Orihuela Costa |
| CHAMBRES:        | 3              |
| Ba ENFANTS:      | 3              |
| Built ( m2 ):    | 152            |
| pas ( m2 ):      | 29             |
| Terrasse ( m2 ): | -              |
| A ENFANTS:       | -              |
| de plante:       | -              |
| MESSAGE          | -              |



#### DESCRIPTION

NEW BUILD RESIDENTIAL COMPLEX IN LAS COLINAS GOLF New Build developments consists of 15 luxury apartments with huge terrases overlooking the surrounding natural green area. We have made a combinations of modern and traditional Mediterranean Arhcitecture. Our idea from the beginning has been to make the apartments, with a material description inclutding amongst others, underfloor heating with water, quooker tap, air renewal system, sound reducing ceilings, laquered kitchens, smart home system and much more. When taking the privileged location and views into consideration we believe that complex offers the ideal conditions to meet the criteria of clients with exquisite taste. The ground floor consists of 4 apartments: 3 apartments with 3 bedrooms, 3 bathrooms and a guest