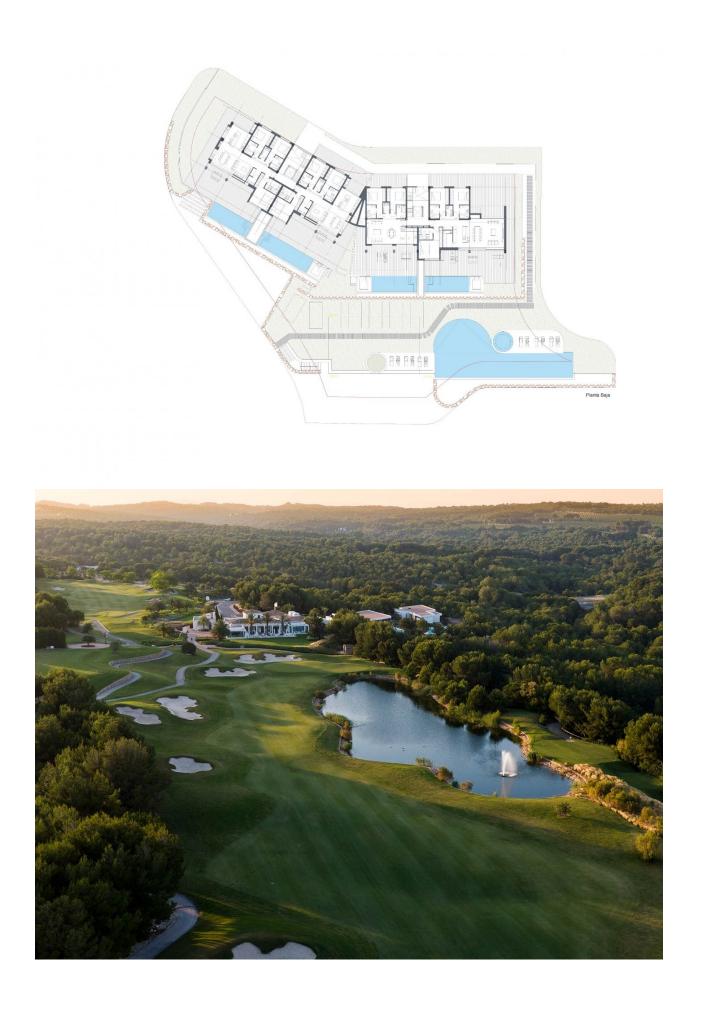

#### DESCRIPTION

NEW BUILD RESIDENTIAL COMPLEX IN LAS COLINAS GOLF New Build developments consists of 15 luxury apartments with huge terrases overlooking the surrounding natural green area. We have made a combinations of modern and traditional Mediterranean Arhcitecture. Our idea from the beginning has been to make the apartments, with a material description inclutding amongst others, underfloor heating with water, quooker tap, air renewal system, sound reducing ceilings, laquered kitchens, smart home system and much more. When taking the privileged location and views into consideration we believe that complex offers the ideal conditions to meet the criteria of clients with exquisite taste. The ground floor consists of 4 apartments: 3 apartments with 3 bedrooms, 3 bathrooms and a guest toilet and 1 apartment with 2 bedrooms and 2 bathrooms. All apartments on the ground floor have big terraces as well as a private swimming pool. On Las Colinas Golf [amp;] Country Club you will furthermore find a wide variaty of amenities for the property owners such as tennis, padel-tennis, fitness, massage, golf, trekking and much more. Inside Las Colinas Golf [amp;] Country Club you will also find a number of restaurants as well as a minimarket with

fresh baked bread and much more. You will enjoy 200,000 square meters of beautiful Mediterranean landscapes and you will be able to make scenic walks through the lush indigenous, native flora and the extensive fields of orange and lemon groves. Complex located 40 minutes from Alicante airport and 1 hour Murcia - Corvera airport.