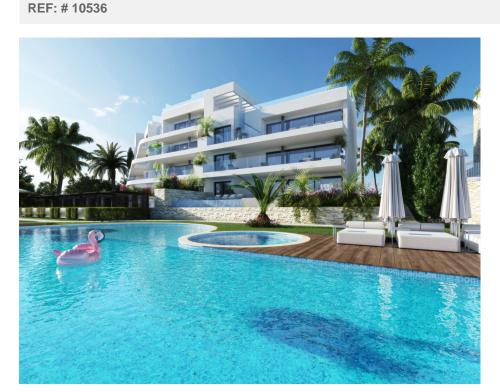

#### DESCRIPTION

NEW BUILD RESIDENTIAL COMPLEX IN LAS COLINAS GOLF New Build developments consists of 15 luxury apartments with huge terrases overlooking the surrounding natural green area. We have made a combinations of modern and traditional Mediterranean Arhcitecture. Our idea from the beginning has been to make the apartments, with a material description inclutding amongst others, underfloor heating with water, quooker tap, air renewal system, sound reducing ceilings, laquered kitchens, smart home system and much more. When taking the privileged location and views into consideration we believe that complex offers the ideal conditions to meet the criteria of clients with exquisite taste. The ground floor consists of 4 apartments: 3 apartments with 3 bedrooms, 3 bathrooms and a guest toilet and 1 apartment with 2 bedrooms and 2 bathrooms. All apartments on the ground floor have big terraces as well as a private swimming pool. On Las Colinas Golf [amp;] Country Club you will furthermore find a wide variaty of amenities for the property owners such as tennis, padel-tennis, fitness, massage, golf, trekking and much more. Inside Las Colinas Golf [amp;] Country Club you will also find a number of restaurants as well as a minimarket with

fresh baked bread and much more. You will enjoy 200,000 square meters of beautiful Mediterranean landscapes and you will be able to make scenic walks through the lush indigenous, native flora and the extensive fields of orange and lemon groves. Complex located 40 minutes from Alicante airport and 1 hour Murcia - Corvera airport.