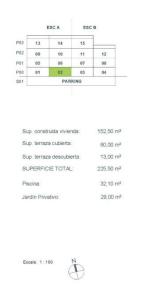

### **ORIHUELA COSTA**

| INFO             |                |
|------------------|----------------|
| PRIX:            | 825.000 €      |
| TYPE:            | Appartement    |
| CITY:            | Orihuela Costa |
| CHAMBRES:        | 3              |
| Ba ENFANTS:      | 3              |
| Built ( m2 ):    | 152            |
| pas ( m2 ):      | 29             |
| Terrasse ( m2 ): | -              |
| A ENFANTS:       | -              |
| de plante:       | -              |
| MESSAGE          | -              |