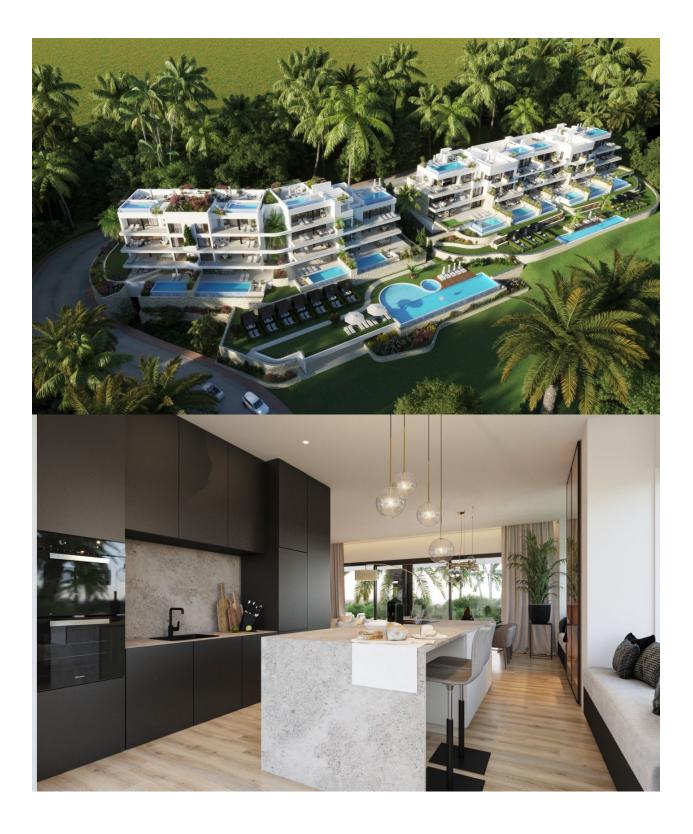

#### DESCRIPTION

NEW BUILD RESIDENTIAL COMPLEX IN LAS COLINAS GOLF New Build developments consists of 15 luxury apartments with huge terrases overlooking the surrounding natural green area. We have made a combinations of modern and traditional Mediterranean Arhcitecture. Our idea from the beginning has been to make the apartments, with a material description inclutding amongst others, underfloor heating with water, quooker tap, air renewal system, sound reducing ceilings, laquered kitchens, smart home system and much more. When taking the privileged location and views into consideration we believe that complex offers the ideal conditions to meet the criteria of clients with exquisite taste. The ground floor consists of 4 apartments: 3 apartments with 3 bedrooms, 3 bathrooms and a guest toilet and 1 apartment with 2 bedrooms and 2 bathrooms. All apartments on the ground floor have big terraces as well as a private swimming pool. On Las Colinas Golf [amp;] Country Club you will furthermore find a wide variaty of amenities for the property owners such as tennis, padel-tennis, fitness, massage, golf, trekking and much more. Inside Las Colinas Golf [amp;] Country Club you will also find a number of restaurants as well as a minimarket with

fresh baked bread and much more. You will enjoy 200,000 square meters of beautiful Mediterranean landscapes and you will be able to make scenic walks through the lush indigenous, native flora and the extensive fields of orange and lemon groves. Complex located 40 minutes from Alicante airport and 1 hour Murcia - Corvera airport.