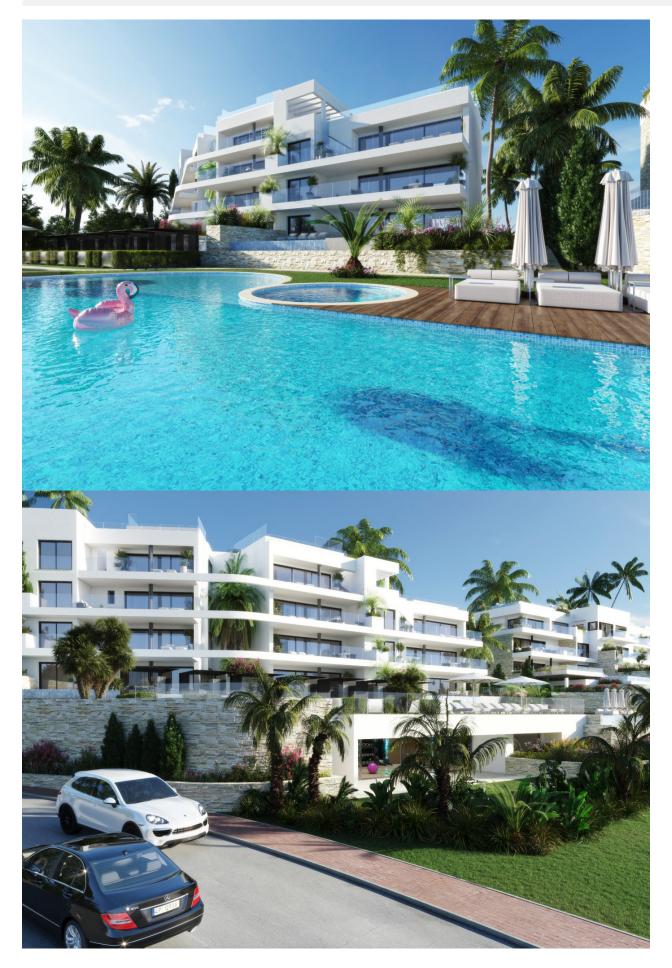

#### DESCRIPTION

NEW BUILD RESIDENTIAL COMPLEX IN LAS COLINAS GOLF New Build developments consists of 15 luxury apartments with huge terrases overlooking the surrounding natural green area. We have made a combinations of modern and traditional Mediterranean Arhcitecture. Our idea from the beginning has been to make the apartments, with a material description inclutding amongst others, underfloor heating with water, quooker tap, air renewal system, sound reducing ceilings, laquered kitchens, smart home system and much more. When taking the privileged location and views into consideration we believe that complex offers the ideal conditions to meet the criteria of clients with exquisite taste. The ground floor consists of 4 apartments: 3 apartments with 3 bedrooms, 3 bathrooms and a guest toilet and 1 apartment with 2 bedrooms and 2 bathrooms. All apartments on the ground floor have big terraces as well as a private swimming pool. On Las Colinas Golf [amp;] Country Club you will furthermore find a wide variaty of amenities for the property owners such as tennis, padel-tennis, fitness, massage, golf, trekking and much more. Inside Las Colinas Golf [amp;] Country Club you will also find a number of restaurants as well as a minimarket with

fresh baked bread and much more. You will enjoy 200,000 square meters of beautiful Mediterranean landscapes and you will be able to make scenic walks through the lush indigenous, native flora and the extensive fields of orange and lemon groves. Complex located 40 minutes from Alicante airport and 1 hour Murcia - Corvera airport.