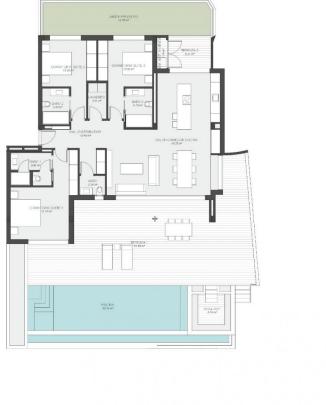

#### DESCRIPTION

NEW BUILD RESIDENTIAL COMPLEX IN LAS COLINAS GOLF New Build developments consists of 15 luxury apartments with huge terrases overlooking the surrounding natural green area. We have made a combinations of modern and traditional Mediterranean Arhcitecture. Our idea from the beginning has been to make the apartments, with a material description inclutding amongst others, underfloor heating with water, quooker tap, air renewal system, sound reducing ceilings, laquered kitchens, smart home system and much more. When taking the privileged location and views into consideration we believe that complex offers the ideal conditions to meet the criteria of clients with exquisite taste. The ground floor consists of 4 apartments: 3 apartments with 3 bedrooms, 3 bathrooms and a guest toilet and 1 apartment with 2 bedrooms and 2 bathrooms. All apartments on the ground floor have big terraces as well as a private swimming pool. On Las Colinas Golf [amp;] Country Club you will furthermore find a wide variaty of amenities for the property owners such as tennis, padel-tennis, fitness, massage, golf, trekking and much more. Inside Las Colinas Golf [amp;] Country Club you will also find a number of restaurants as well as a minimarket with