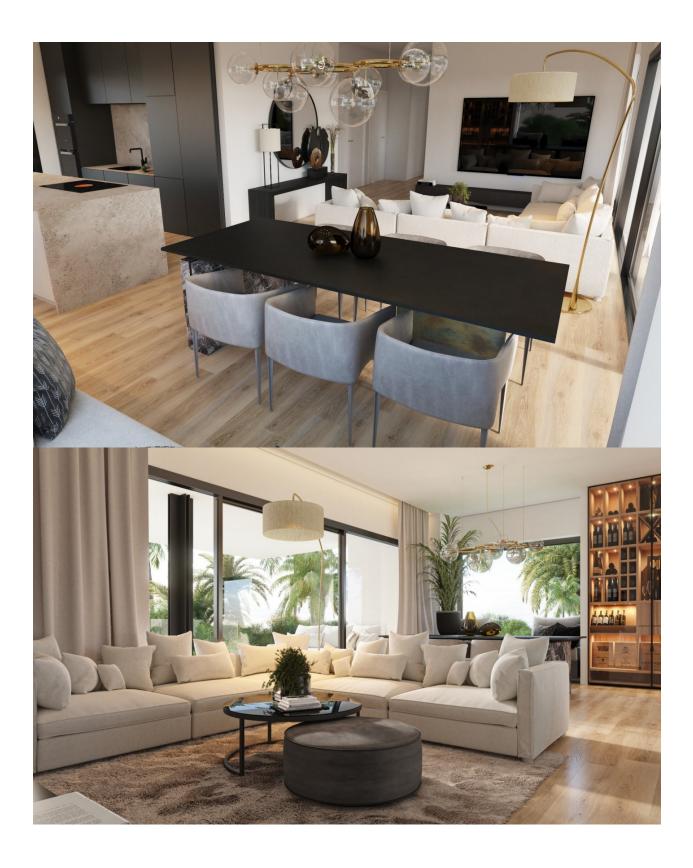

#### DESCRIPTION

NEW BUILD RESIDENTIAL COMPLEX IN LAS COLINAS GOLF New Build developments consists of 15 luxury apartments with huge terrases overlooking the surrounding natural green area. We have made a combinations of modern and traditional Mediterranean Arhcitecture. Our idea from the beginning has been to make the apartments, with a material description inclutding amongst others, underfloor heating with water, quooker tap, air renewal system, sound reducing ceilings, laquered kitchens, smart home system and much more. When taking the privileged location and views into consideration we believe that complex offers the ideal conditions to meet the criteria of clients with exquisite taste. The ground floor consists of 4 apartments: 3 apartments with 3 bedrooms, 3 bathrooms and a guest toilet and 1 apartment with 2 bedrooms and 2 bathrooms. All apartments on the ground floor have big terraces as well as a private swimming pool. On Las Colinas Golf [amp;] Country Club you will furthermore find a wide variaty of amenities for the property owners such as tennis, padel-tennis, fitness, massage, golf, trekking and much more. Inside Las Colinas Golf [amp;] Country Club you will also find a number of restaurants as well as a minimarket with