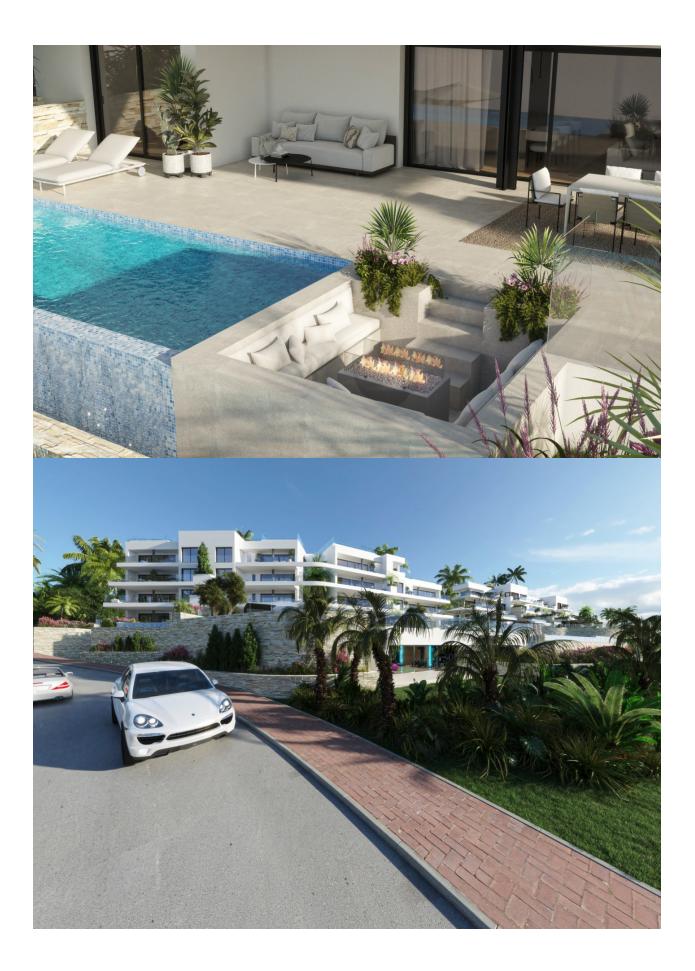

#### DESCRIPTION

NEW BUILD RESIDENTIAL COMPLEX IN LAS COLINAS GOLF New Build developments consists of 15 luxury apartments with huge terrases overlooking the surrounding natural green area. We have made a combinations of modern and traditional Mediterranean Arhcitecture. Our idea from the beginning has been to make the apartments, with a material description inclutding amongst others, underfloor heating with water, quooker tap, air renewal system, sound reducing ceilings, laquered kitchens, smart home system and much more. When taking the privileged location and views into consideration we believe that complex offers the ideal conditions to meet the criteria of clients with exquisite taste. The ground floor consists of 4 apartments: 3 apartments with 3 bedrooms, 3 bathrooms and a guest toilet and 1 apartment with 2 bedrooms and 2 bathrooms. All apartments on the ground floor have big terraces as well as a private swimming pool. On Las Colinas Golf [amp;] Country Club you will furthermore find a wide variaty of amenities for the property owners such as tennis, padel-tennis, fitness, massage, golf, trekking and much more. Inside Las Colinas Golf [amp;] Country Club you will also find a number of restaurants as well as a minimarket with

fresh baked bread and much more. You will enjoy 200,000 square meters of beautiful Mediterranean landscapes and you will be able to make scenic walks through the lush indigenous, native flora and the extensive fields of orange and lemon groves. Complex located 40 minutes from Alicante airport and 1 hour Murcia - Corvera airport.