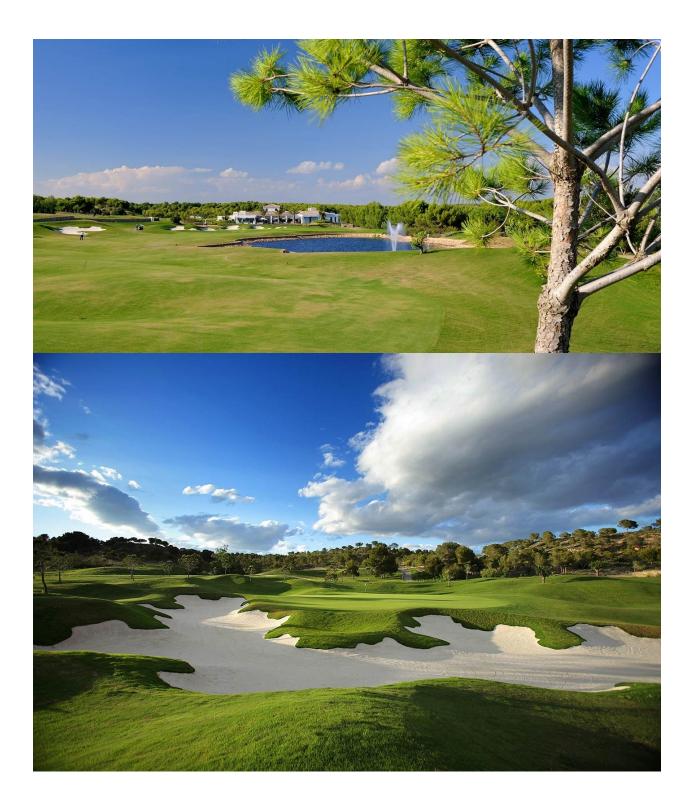

fresh baked bread and much more. You will enjoy 200,000 square meters of beautiful Mediterranean landscapes and you will be able to make scenic walks through the lush indigenous, native flora and the extensive fields of orange and lemon groves. Complex located 40 minutes from Alicante airport and 1 hour Murcia - Corvera airport.