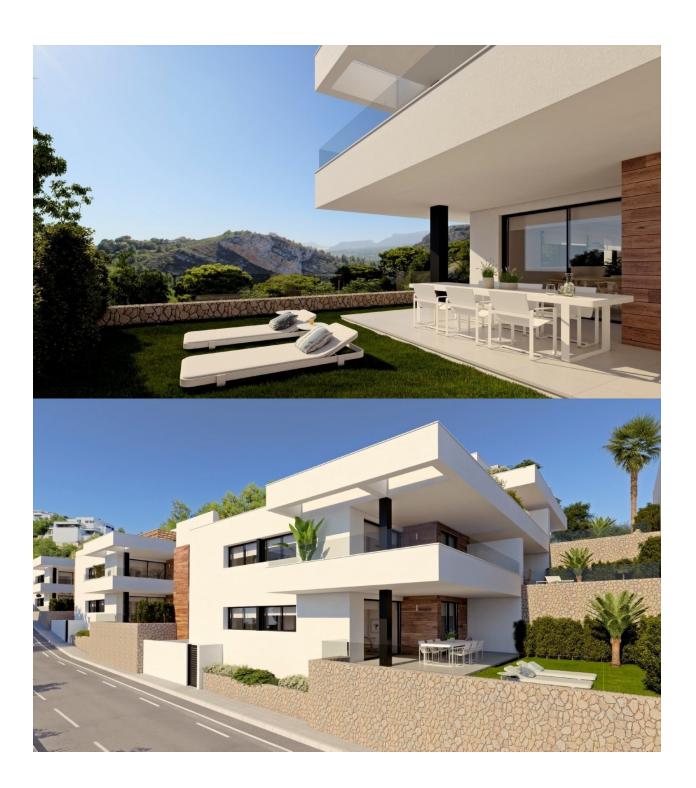

## **DESCRIPTION**

NEW BUILD RESIDENTIAL IN CUMBRE DEL SOL New Built modern apartments with 2 bedrooms and 2 bathrooms, kitchen open to the living room, with various models to choose from: terrace and garden on the ground floor apartments, solarium on the top floor. All properties distributed to make the most of the space, taking advantage of the Mediterranean light and offering a plus of comfort in your day to day. The equipment in the apartments are also oriented to comfort with under-floor heating, hot and cold air conditioning by conduits with thermostat in the living room, hot water by Altherma system, electrical appliances are included and a project of decoration to give them style and warmness. The communal areas are designed for relax and enjoy as a family, with pool surrounded by large terraces to enjoy the sun, playground for kids, social club, gardens and parking areas. Within a short distance to Cala del Llebeig, the urban core of Moraira and all the services that Residential Resort Cumbre del Sol is equipped with. At the most easterly point of the province of Alicante, Spain, lies the Residential Resort Cumbre del Sol. Residents and guests are the first to greet the majestic sun each morning as it rises over the calm waters of the Mediterranean

Sea. From our exclusive viewpoint, on the highest point of the municipality of Benitachell, Cumbre del Sol offers panoramic views over the sea and the natural parks that surround us from Jávea to Moraira. Discover exclusive resort on the Costa Blanca and discover our wonderful first-class flats and villas, incredible sports and leisure facilities and complete range of services for those fortunate enough to make Cumbre del Sol their home. Benitachell located 65 minutes from Alicante airport and 1,5 hour Valencia airport.