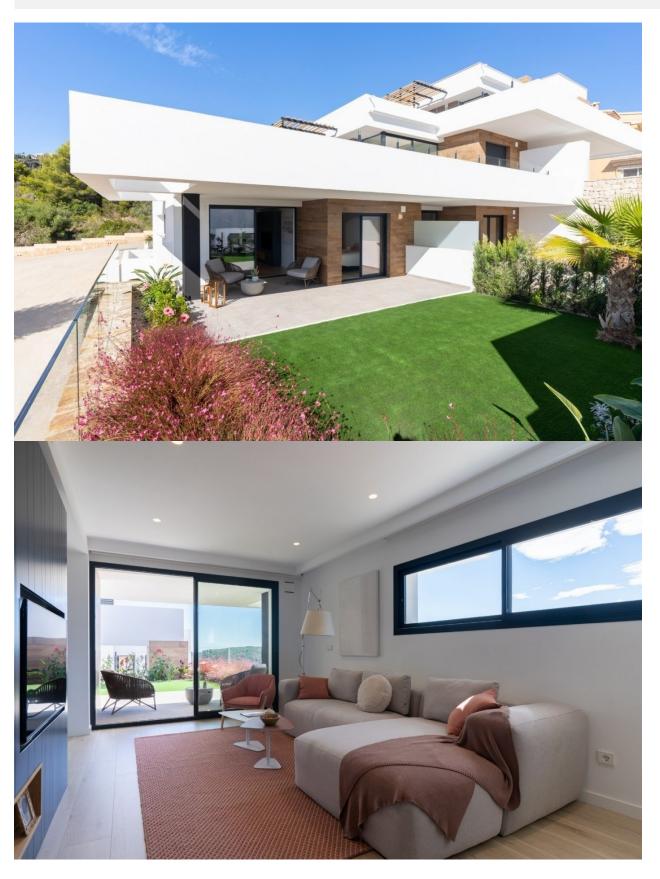

## **DESCRIPTION**

NEW BUILD RESIDENTIAL IN CUMBRE DEL SOL New Built modern apartments with 2 bedrooms and 2 bathrooms, kitchen open to the living room, with various models to choose from: terrace and garden on the ground floor apartments, solarium on the top floor. All properties distributed to make the most of the space, taking advantage of the Mediterranean light and offering a plus of comfort in your day to day. The equipment in the apartments are also oriented to comfort with under-floor heating, hot and cold air conditioning by conduits with thermostat in the living room, hot water by Altherma system, electrical appliances are included and a project of decoration to give them style and warmness. The communal areas are designed for relax and enjoy as a family, with pool surrounded by large terraces to enjoy the sun, playground for kids, social club, gardens and parking areas. Within a short distance to Cala del Llebeig, the urban core of Moraira and all the services that Residential Resort Cumbre del Sol is equipped with. At the most easterly point of the province of Alicante, Spain, lies the Residential Resort Cumbre del Sol. Residents and guests are the first to greet the majestic sun each morning as it rises over the calm waters of the Mediterranean