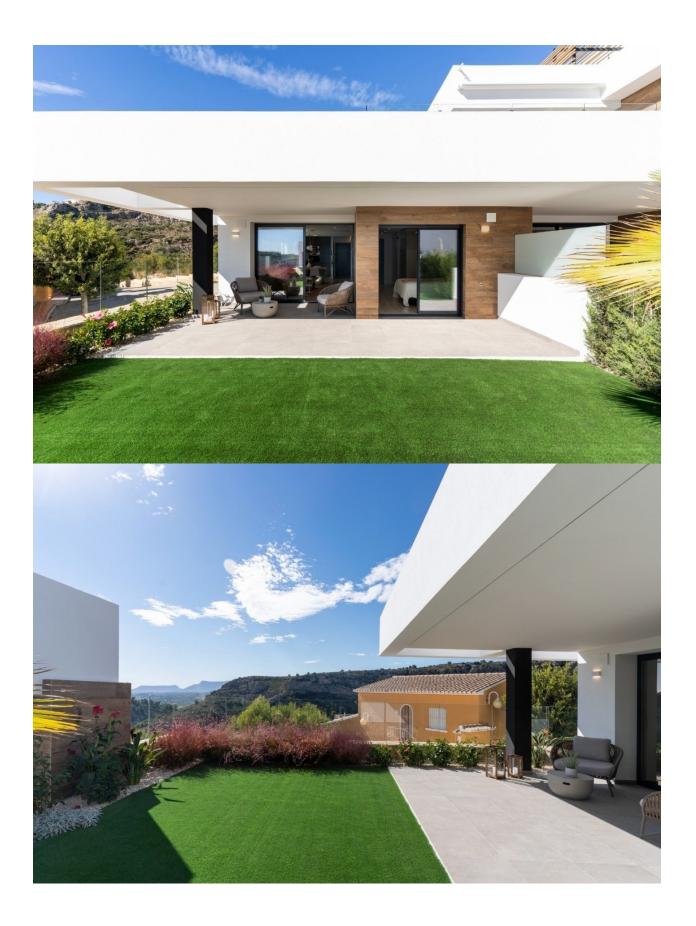

## **DESCRIPTION**

NEW BUILD RESIDENTIAL IN CUMBRE DEL SOL New Built modern apartments with 2 bedrooms and 2 bathrooms, kitchen open to the living room, with various models to choose from: terrace and garden on the ground floor apartments, solarium on the top floor. All properties distributed to make the most of the space, taking advantage of the Mediterranean light and offering a plus of comfort in your day to day. The equipment in the apartments are also oriented to comfort with under-floor heating, hot and cold air conditioning by conduits with thermostat in the living room, hot water by Altherma system, electrical appliances are included and a project of decoration to give them style and warmness. The communal areas are designed for relax and enjoy as a family, with pool surrounded by large terraces to enjoy the sun, playground for kids, social club, gardens and parking areas. Within a short distance to Cala del Llebeig, the urban core of Moraira and all the services that Residential Resort Cumbre del Sol is equipped with. At the most easterly point of the province of Alicante, Spain, lies the Residential Resort Cumbre del Sol. Residents and guests are the first to greet the majestic sun each morning as it rises over the calm waters of the Mediterranean

Sea. From our exclusive viewpoint, on the highest point of the municipality of Benitachell, Cumbre del Sol offers panoramic views over the sea and the natural parks that surround us from Jávea to Moraira. Discover exclusive resort on the Costa Blanca and discover our wonderful first-class flats and villas, incredible sports and leisure facilities and complete range of services for those fortunate enough to make Cumbre del Sol their home. Benitachell located 65 minutes from Alicante airport and 1,5 hour Valencia airport.