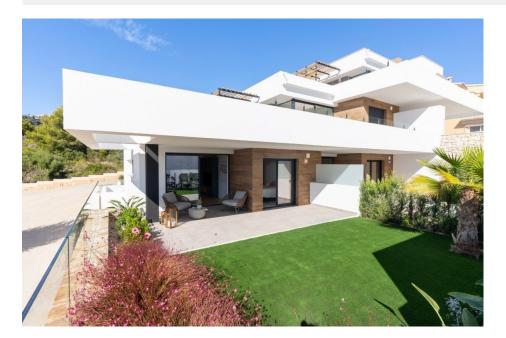

## **DESCRIPTION**

NEW BUILD RESIDENTIAL IN CUMBRE DEL SOL New Built modern apartments with 2 bedrooms and 2 bathrooms, kitchen open to the living room, with various models to choose from: terrace and garden on the ground floor apartments, solarium on the top floor. All properties distributed to make the most of the space, taking advantage of the Mediterranean light and offering a plus of comfort in your day to day. The equipment in the apartments are also oriented to comfort with under-floor heating, hot and cold air conditioning by conduits with thermostat in the living room, hot water by Altherma system, electrical appliances are included and a project of decoration to give them style and warmness. The communal areas are designed for relax and enjoy as a family, with pool surrounded by large terraces to enjoy the sun, playground for kids, social club, gardens and parking areas. Within a short distance to Cala del Llebeig, the urban core of Moraira and all the services that Residential Resort Cumbre del Sol is equipped with. At the most easterly point of the province of Alicante, Spain, lies the Residential Resort Cumbre del Sol. Residents and guests are the first to greet the majestic sun each morning as it rises over the calm waters of the Mediterranean