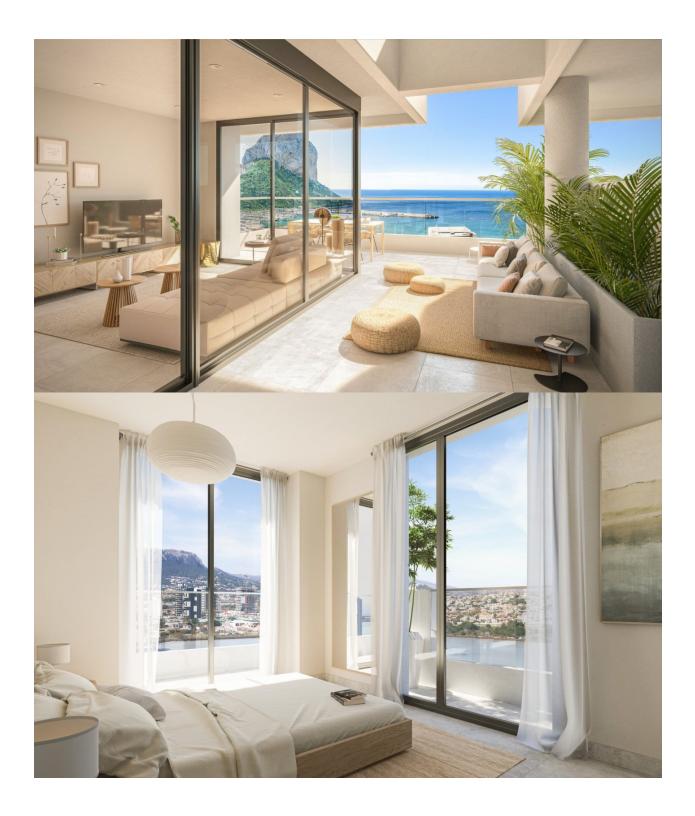

#### DESCRIPTION

REF: # 10520

NEW BUILD APARTMENTS WITH THE SEA VIEWS IN CALPE New Build residential complex of 1, 2 and 3 bedrooms apartments with large terraces in Calpe. Two towers of 18 floors with beautiful apartments with views of the sea and the salt lake of Calpe. Complete installation of ducted air conditioning, with pump of cold and heat, by aerothermal control thermostat in living room. Large common areas with gardens, swimming pool, paddle tennis, children's area. On 11th floor of tower 1: infinity pool, sauna, gym and chill area out with sea views. Calpe, one of the towns of La Marina Alta, lies on the northern coast of the province of Alicante, surrounded by the towns of Altea, Benidorm, Teulada-Moraira, Benissa. Calpe has a wonderful mixture of old Valencian culture and modern tourist facilities. It is a great base from which to explore the local area or enjoy the many local beaches. Calpe alone has three of the most beautiful sandy beaches on the coast. Calpe also has two Sailing Clubs: Real Club Náutico de Calpe and Club Náutico de Puerto Blanco. Fishing

## VIEW

• Panoramico