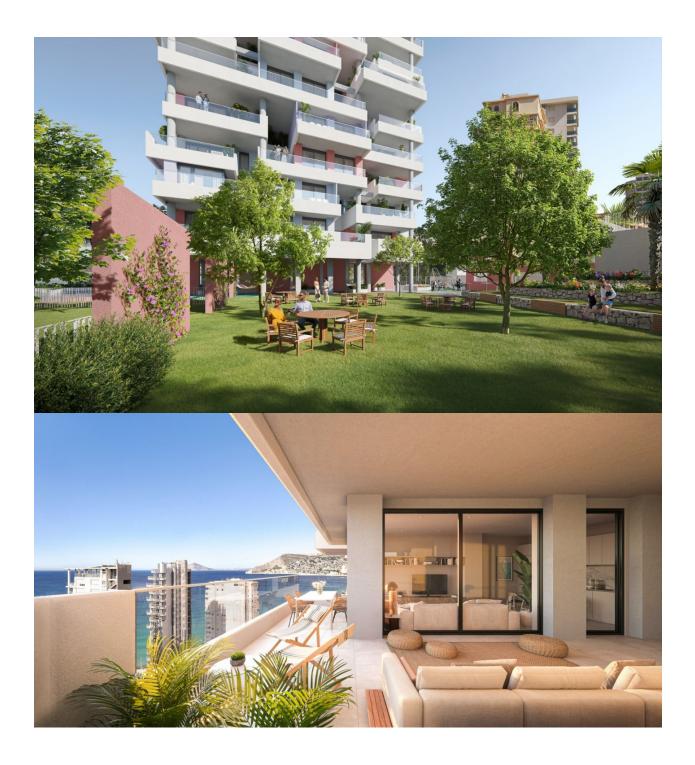

#### DESCRIPTION

REF: # 10520

NEW BUILD APARTMENTS WITH THE SEA VIEWS IN CALPE New Build residential complex of 1, 2 and 3 bedrooms apartments with large terraces in Calpe. Two towers of 18 floors with beautiful apartments with views of the sea and the salt lake of Calpe. Complete installation of ducted air conditioning, with pump of cold and heat, by aerothermal control thermostat in living room. Large common areas with gardens, swimming pool, paddle tennis, children's area. On 11th floor of tower 1: infinity pool, sauna, gym and chill area out with sea views. Calpe, one of the towns of La Marina Alta, lies on the northern coast of the province of Alicante, surrounded by the towns of Altea, Benidorm, Teulada-Moraira, Benissa. Calpe has a wonderful mixture of old Valencian culture and modern tourist facilities. It is a great base from which to explore the local area or enjoy the many local beaches. Calpe alone has three of the most beautiful sandy beaches on the coast. Calpe also has two Sailing Clubs: Real Club Náutico de Calpe and Club Náutico de Puerto Blanco. Fishing

## VIEW

• Panoramico