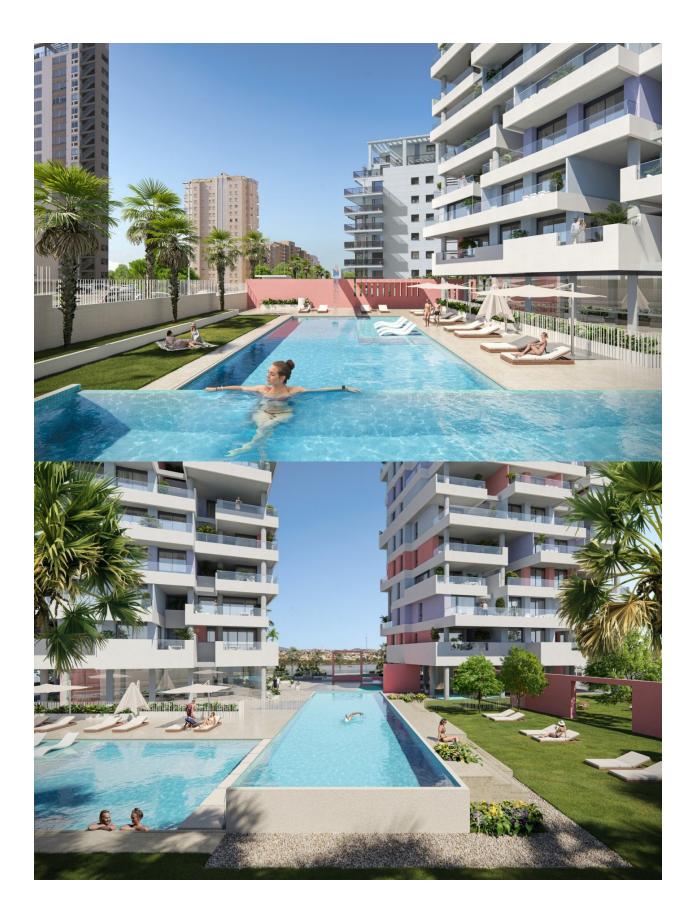

#### DESCRIPTION

REF: # 10520

NEW BUILD APARTMENTS WITH THE SEA VIEWS IN CALPE New Build residential complex of 1, 2 and 3 bedrooms apartments with large terraces in Calpe. Two towers of 18 floors with beautiful apartments with views of the sea and the salt lake of Calpe. Complete installation of ducted air conditioning, with pump of cold and heat, by aerothermal control thermostat in living room. Large common areas with gardens, swimming pool, paddle tennis, children's area. On 11th floor of tower 1: infinity pool, sauna, gym and chill area out with sea views. Calpe, one of the towns of La Marina Alta, lies on the northern coast of the province of Alicante, surrounded by the towns of Altea, Benidorm, Teulada-Moraira, Benissa. Calpe has a wonderful mixture of old Valencian culture and modern tourist facilities. It is a great base from which to explore the local area or enjoy the many local beaches. Calpe alone has three of the most beautiful sandy beaches on the coast. Calpe also has two Sailing Clubs: Real Club Náutico de Calpe and Club Náutico de Puerto Blanco. Fishing

## ZONES

• Gymnasio

- JARD RIVIÈRE ET TERRASSES N
  - Terrasse ouverte