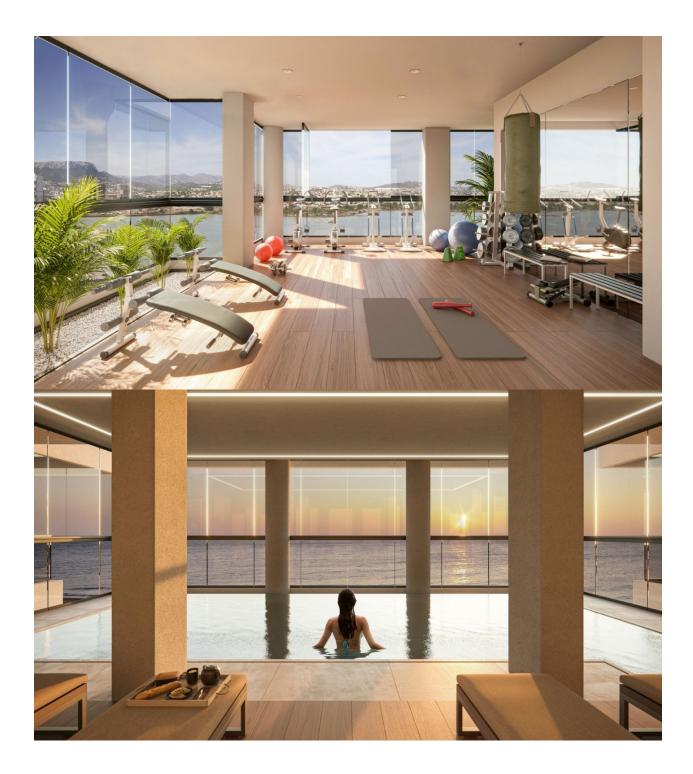

#### DESCRIPTION

REF: # 10520

NEW BUILD APARTMENTS WITH THE SEA VIEWS IN CALPE New Build residential complex of 1, 2 and 3 bedrooms apartments with large terraces in Calpe. Two towers of 18 floors with beautiful apartments with views of the sea and the salt lake of Calpe. Complete installation of ducted air conditioning, with pump of cold and heat, by aerothermal control thermostat in living room. Large common areas with gardens, swimming pool, paddle tennis, children's area. On 11th floor of tower 1: infinity pool, sauna, gym and chill area out with sea views. Calpe, one of the towns of La Marina Alta, lies on the northern coast of the province of Alicante, surrounded by the towns of Altea, Benidorm, Teulada-Moraira, Benissa. Calpe has a wonderful mixture of old Valencian culture and modern tourist facilities. It is a great base from which to explore the local area or enjoy the many local beaches. Calpe alone has three of the most beautiful sandy beaches on the coast. Calpe also has two Sailing Clubs: Real Club Náutico de Calpe and Club Náutico de Puerto Blanco. Fishing

## ZONES

• Gymnasio

- JARD RIVIÈRE ET TERRASSES N
  - Terrasse ouverte