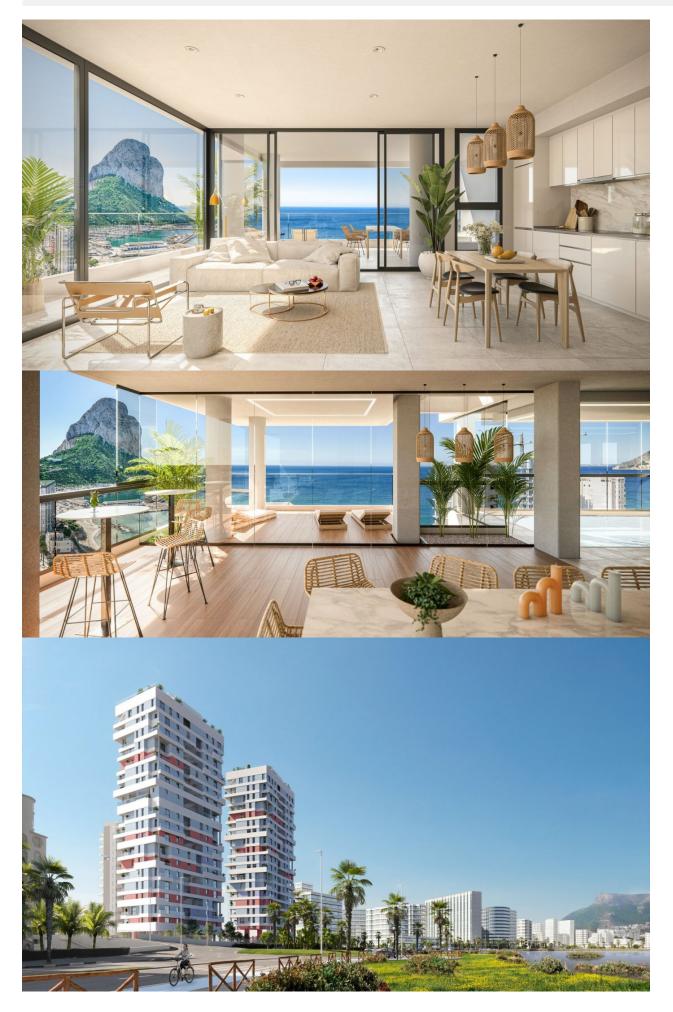

#### DESCRIPTION

REF: # 10520

NEW BUILD APARTMENTS WITH THE SEA VIEWS IN CALPE New Build residential complex of 1, 2 and 3 bedrooms apartments with large terraces in Calpe. Two towers of 18 floors with beautiful apartments with views of the sea and the salt lake of Calpe. Complete installation of ducted air conditioning, with pump of cold and heat, by aerothermal control thermostat in living room. Large common areas with gardens, swimming pool, paddle tennis, children's area. On 11th floor of tower 1: infinity pool, sauna, gym and chill area out with sea views. Calpe, one of the towns of La Marina Alta, lies on the northern coast of the province of Alicante, surrounded by the towns of Altea, Benidorm, Teulada-Moraira, Benissa. Calpe has a wonderful mixture of old Valencian culture and modern tourist facilities. It is a great base from which to explore the local area or enjoy the many local beaches. Calpe alone has three of the most beautiful sandy beaches on the coast. Calpe also has two Sailing Clubs: Real Club Náutico de Calpe and Club Náutico de Puerto Blanco. Fishing

# PROPERTY GALLERY

"OUR EXPERIENCE IS YOUR GUARANTEE"