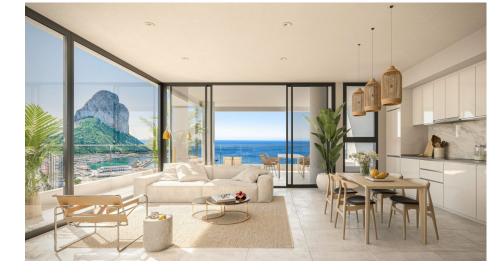

#### DESCRIPTION

REF: # 10520

NEW BUILD APARTMENTS WITH THE SEA VIEWS IN CALPE New Build residential complex of 1, 2 and 3 bedrooms apartments with large terraces in Calpe. Two towers of 18 floors with beautiful apartments with views of the sea and the salt lake of Calpe. Complete installation of ducted air conditioning, with pump of cold and heat, by aerothermal control thermostat in living room. Large common areas with gardens, swimming pool, paddle tennis, children's area. On 11th floor of tower 1: infinity pool, sauna, gym and chill area out with sea views. Calpe, one of the towns of La Marina Alta, lies on the northern coast of the province of Alicante, surrounded by the towns of Altea, Benidorm, Teulada-Moraira, Benissa. Calpe has a wonderful mixture of old Valencian culture and modern tourist facilities. It is a great base from which to explore the local area or enjoy the many local beaches. Calpe alone has three of the most beautiful sandy beaches on the coast. Calpe also has two Sailing Clubs: Real Club Náutico de Calpe and Club Náutico de Puerto Blanco. Fishing