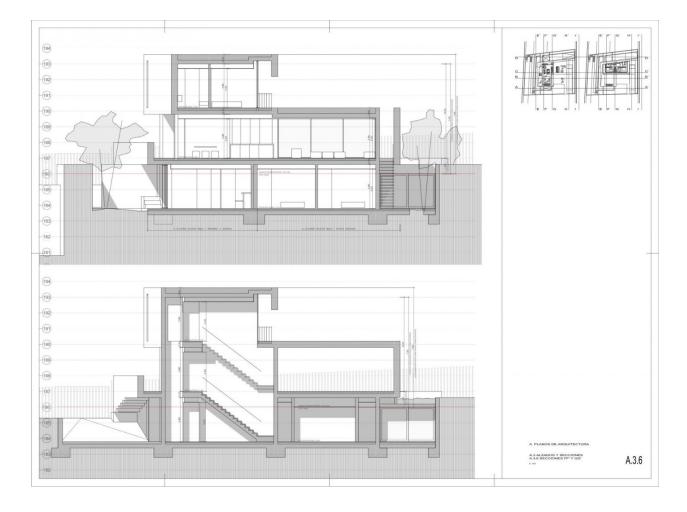

#### DESCRIPTION

REF: # 10519

NEW BUILD LUXURY VILLA IN MORAIRA This stunning modern High-Tech Luxury Villa is situated in the well known and sought-after residential area of El Portet in Moraira and features, due to its enviable location, breathtaking panoramic views over the Mediterranean Sea, the Peñón de Ifach and the landscape. The beautiful old town of Moraira, the Harbor and its paradisiacal sandy beaches are located barely 5 minutes away. A haven in which one can contemplate nature in a landscape with the Mediterranean Sea as backdrop .. the entire territory is conceived as an additional material in the pro-ject. The respect to the settings and the surrounding nature, as well as maximising both contemplation and enjoyment of this natural environment, are the key factors that determine the starting points in the design of this dwelling. You will access to the house from the up road dead-end, walking trough a pleasant path, giving you the chance to discover the different features of this project. From the main entrance you get access to the ground floor directly to the hall, allocat-ing the kitchen, living-dining all in one area. From the hall you can access to the top and ground floor trough the stairs or the elevator. The living area and the kitchen have direct access to the pool

and outdoor entertainment area with barbecue. The top level is dedicated to the sleeping area and consists of 2 master bedroom with walk- in closet, fully equipped bathroom with amazing views. In the ground floor there are 2 additional bedrooms both with en-suite bathrooms, laundry and closed garage for 2 cars. It also has a spa area prepared for a sauna. On the opposite side there is a huge cine-ma room and a wine cellar with bar and table for events. Licence ready to start building. Moraira is a small town with with good restaurants, bars and plenty of supermarkets around. There is a very pleasant beach right next to town that is great for families. The seafront offers tremendous views of Penon Ifach across the bay in Calpe. The coast road getting there is well worth doing with some spectacular views. Moraira situated about 1 hour 15 minutes North up the A7 from Alicante airport its fairly easy to get to. It's about the same distance or a little less South from Valencia airport.