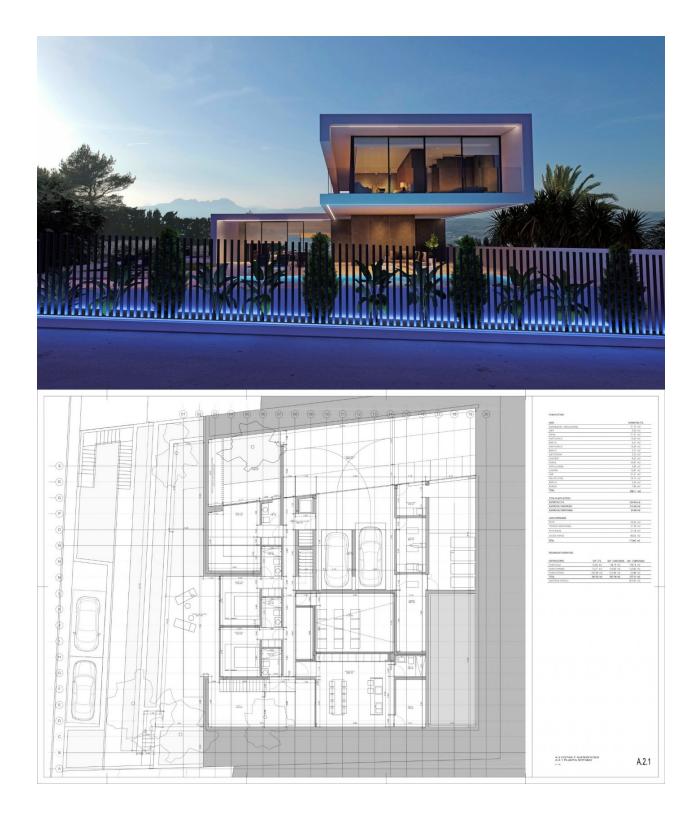

#### DESCRIPTION

REF: # 10519

NEW BUILD LUXURY VILLA IN MORAIRA This stunning modern High-Tech Luxury Villa is situated in the well known and sought-after residential area of El Portet in Moraira and features, due to its enviable location, breathtaking panoramic views over the Mediterranean Sea, the Peñón de Ifach and the landscape. The beautiful old town of Moraira, the Harbor and its paradisiacal sandy beaches are located barely 5 minutes away. A haven in which one can contemplate nature in a landscape with the Mediterranean Sea as backdrop .. the entire territory is conceived as an additional material in the pro-ject. The respect to the settings and the surrounding nature, as well as maximising both contemplation and enjoyment of this natural environment, are the key factors that determine the starting points in the design of this dwelling. You will access to the house from the up road dead-end, walking trough a pleasant path, giving you the chance to discover the different features of this project. From the main entrance you get access to the ground floor directly to the hall, allocat-ing the kitchen, living-dining all in one area. From the hall you can access to the top and ground floor trough the stairs or the elevator. The living area and the kitchen have direct access to the pool