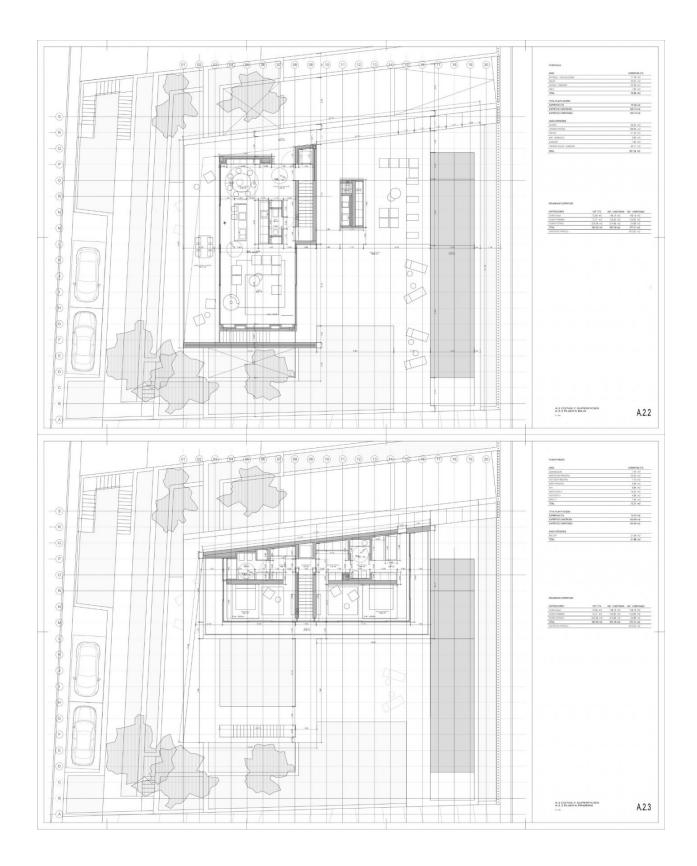

#### DESCRIPTION

REF: # 10519

NEW BUILD LUXURY VILLA IN MORAIRA This stunning modern High-Tech Luxury Villa is situated in the well known and sought-after residential area of El Portet in Moraira and features, due to its enviable location, breathtaking panoramic views over the Mediterranean Sea, the Peñón de Ifach and the landscape. The beautiful old town of Moraira, the Harbor and its paradisiacal sandy beaches are located barely 5 minutes away. A haven in which one can contemplate nature in a landscape with the Mediterranean Sea as backdrop .. the entire territory is conceived as an additional material in the pro-ject. The respect to the settings and the surrounding nature, as well as maximising both contemplation and enjoyment of this natural environment, are the key factors that determine the starting points in the design of this dwelling. You will access to the house from the up road dead-end, walking trough a pleasant path, giving you the chance to discover the different features of this project. From the main entrance you get access to the ground floor directly to the hall, allocat-ing the kitchen, living-dining all in one area. From the hall you can access to the top and ground floor trough the stairs or the elevator. The living area and the kitchen have direct access to the pool

and outdoor entertainment area with barbecue. The top level is dedicated to the sleeping area and consists of 2 master bedroom with walk- in closet, fully equipped bathroom with amazing views. In the ground floor there are 2 additional bedrooms both with en-suite bathrooms, laundry and closed garage for 2 cars. It also has a spa area prepared for a sauna. On the opposite side there is a huge cine-ma room and a wine cellar with bar and table for events. Licence ready to start building. Moraira is a small town with with good restaurants, bars and plenty of supermarkets around. There is a very pleasant beach right next to town that is great for families. The seafront offers tremendous views of Penon Ifach across the bay in Calpe. The coast road getting there is well worth doing with some spectacular views. Moraira situated about 1 hour 15 minutes North up the A7 from Alicante airport its fairly easy to get to. It's about the same distance or a little less South from Valencia airport.