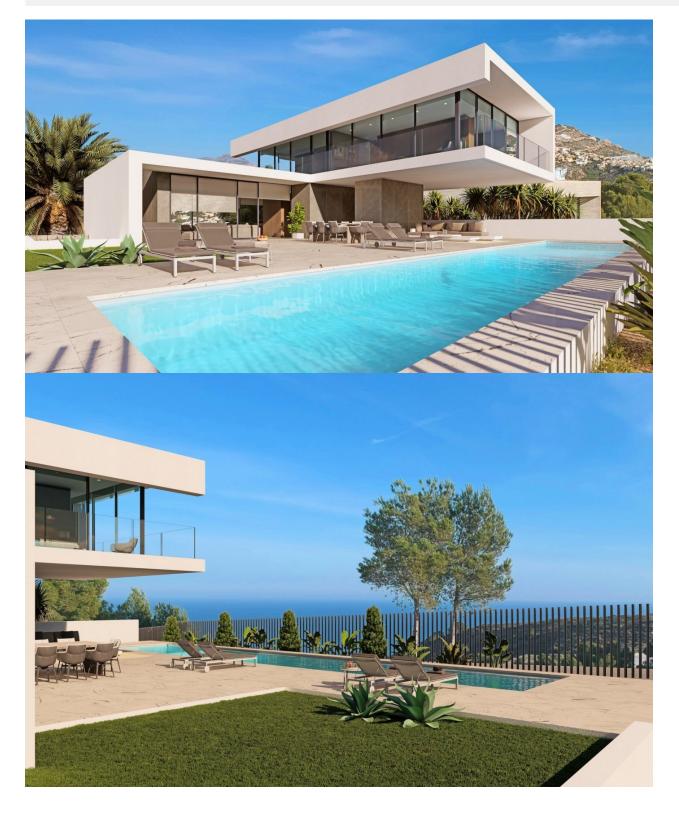

#### DESCRIPTION

REF: # 10519

NEW BUILD LUXURY VILLA IN MORAIRA This stunning modern High-Tech Luxury Villa is situated in the well known and sought-after residential area of El Portet in Moraira and features, due to its enviable location, breathtaking panoramic views over the Mediterranean Sea, the Peñón de Ifach and the landscape. The beautiful old town of Moraira, the Harbor and its paradisiacal sandy beaches are located barely 5 minutes away. A haven in which one can contemplate nature in a landscape with the Mediterranean Sea as backdrop .. the entire territory is conceived as an additional material in the pro-ject. The respect to the settings and the surrounding nature, as well as maximising both contemplation and enjoyment of this natural environment, are the key factors that determine the starting points in the design of this dwelling. You will access to the house from the up road dead-end, walking trough a pleasant path, giving you the chance to discover the different features of this project. From the main entrance you get access to the ground floor directly to the hall, allocat-ing the kitchen, living-dining all in one area. From the hall you can access to the top and ground floor trough the stairs or the elevator. The living area and the kitchen have direct access to the pool

and outdoor entertainment area with barbecue. The top level is dedicated to the sleeping area and consists of 2 master bedroom with walk- in closet, fully equipped bathroom with amazing views. In the ground floor there are 2 additional bedrooms both with en-suite bathrooms, laundry and closed garage for 2 cars. It also has a spa area prepared for a sauna. On the opposite side there is a huge cine-ma room and a wine cellar with bar and table for events. Licence ready to start building. Moraira is a small town with with good restaurants, bars and plenty of supermarkets around. There is a very pleasant beach right next to town that is great for families. The seafront offers tremendous views of Penon Ifach across the bay in Calpe. The coast road getting there is well worth doing with some spectacular views. Moraira situated about 1 hour 15 minutes North up the A7 from Alicante airport its fairly easy to get to. It's about the same distance or a little less South from Valencia airport.