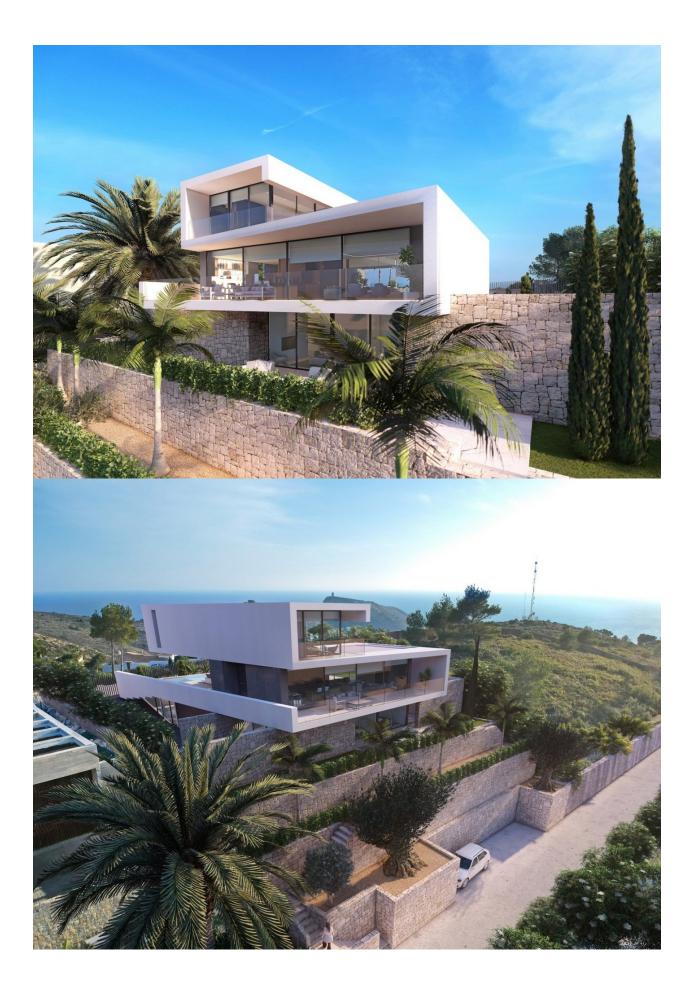

#### DESCRIPTION

REF: # 10519

NEW BUILD LUXURY VILLA IN MORAIRA This stunning modern High-Tech Luxury Villa is situated in the well known and sought-after residential area of El Portet in Moraira and features, due to its enviable location, breathtaking panoramic views over the Mediterranean Sea, the Peñón de Ifach and the landscape. The beautiful old town of Moraira, the Harbor and its paradisiacal sandy beaches are located barely 5 minutes away. A haven in which one can contemplate nature in a landscape with the Mediterranean Sea as backdrop .. the entire territory is conceived as an additional material in the pro-ject. The respect to the settings and the surrounding nature, as well as maximising both contemplation and enjoyment of this natural environment, are the key factors that determine the starting points in the design of this dwelling. You will access to the house from the up road dead-end, walking trough a pleasant path, giving you the chance to discover the different features of this project. From the main entrance you get access to the ground floor directly to the hall, allocat-ing the kitchen, living-dining all in one area. From the hall you can access to the top and ground floor trough the stairs or the elevator. The living area and the kitchen have direct access to the pool