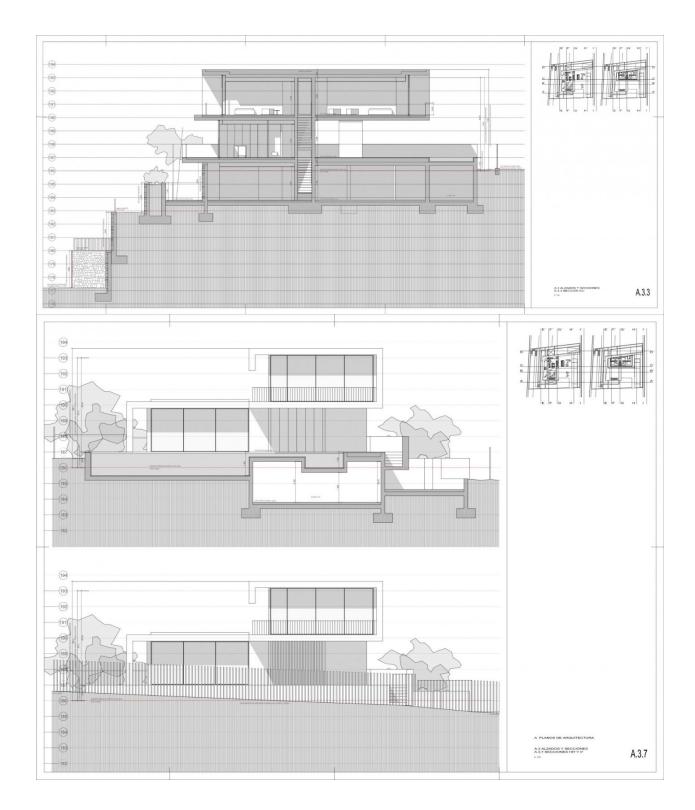

#### DESCRIPTION

REF: # 10519

NEW BUILD LUXURY VILLA IN MORAIRA This stunning modern High-Tech Luxury Villa is situated in the well known and sought-after residential area of El Portet in Moraira and features, due to its enviable location, breathtaking panoramic views over the Mediterranean Sea, the Peñón de Ifach and the landscape. The beautiful old town of Moraira, the Harbor and its paradisiacal sandy beaches are located barely 5 minutes away. A haven in which one can contemplate nature in a landscape with the Mediterranean Sea as backdrop .. the entire territory is conceived as an additional material in the pro-ject. The respect to the settings and the surrounding nature, as well as maximising both contemplation and enjoyment of this natural environment, are the key factors that determine the starting points in the design of this dwelling. You will access to the house from the up road dead-end, walking trough a pleasant path, giving you the chance to discover the different features of this project. From the main entrance you get access to the ground floor directly to the hall, allocat-ing the kitchen, living-dining all in one area. From the hall you can access to the top and ground floor trough the stairs or the elevator. The living area and the kitchen have direct access to the pool

and outdoor entertainment area with barbecue. The top level is dedicated to the sleeping area and consists of 2 master bedroom with walk- in closet, fully equipped bathroom with amazing views. In the ground floor there are 2 additional bedrooms both with en-suite bathrooms, laundry and closed garage for 2 cars. It also has a spa area prepared for a sauna. On the opposite side there is a huge cine-ma room and a wine cellar with bar and table for events. Licence ready to start building. Moraira is a small town with with good restaurants, bars and plenty of supermarkets around. There is a very pleasant beach right next to town that is great for families. The seafront offers tremendous views of Penon Ifach across the bay in Calpe. The coast road getting there is well worth doing with some spectacular views. Moraira situated about 1 hour 15 minutes North up the A7 from Alicante airport its fairly easy to get to. It's about the same distance or a little less South from Valencia airport.