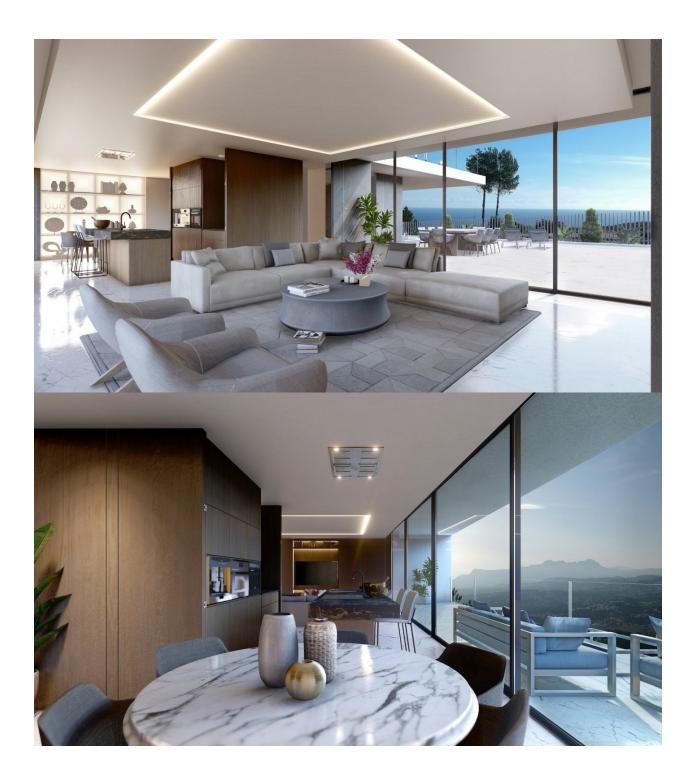

#### DESCRIPTION

REF: # 10519

NEW BUILD LUXURY VILLA IN MORAIRA This stunning modern High-Tech Luxury Villa is situated in the well known and sought-after residential area of El Portet in Moraira and features, due to its enviable location, breathtaking panoramic views over the Mediterranean Sea, the Peñón de Ifach and the landscape. The beautiful old town of Moraira, the Harbor and its paradisiacal sandy beaches are located barely 5 minutes away. A haven in which one can contemplate nature in a landscape with the Mediterranean Sea as backdrop .. the entire territory is conceived as an additional material in the pro-ject. The respect to the settings and the surrounding nature, as well as maximising both contemplation and enjoyment of this natural environment, are the key factors that determine the starting points in the design of this dwelling. You will access to the house from the up road dead-end, walking trough a pleasant path, giving you the chance to discover the different features of this project. From the main entrance you get access to the ground floor directly to the hall, allocat-ing the kitchen, living-dining all in one area. From the hall you can access to the top and ground floor trough the stairs or the elevator. The living area and the kitchen have direct access to the pool

and outdoor entertainment area with barbecue. The top level is dedicated to the sleeping area and consists of 2 master bedroom with walk- in closet, fully equipped bathroom with amazing views. In the ground floor there are 2 additional bedrooms both with en-suite bathrooms, laundry and closed garage for 2 cars. It also has a spa area prepared for a sauna. On the opposite side there is a huge cine-ma room and a wine cellar with bar and table for events. Licence ready to start building. Moraira is a small town with with good restaurants, bars and plenty of supermarkets around. There is a very pleasant beach right next to town that is great for families. The seafront offers tremendous views of Penon Ifach across the bay in Calpe. The coast road getting there is well worth doing with some spectacular views. Moraira situated about 1 hour 15 minutes North up the A7 from Alicante airport its fairly easy to get to. It's about the same distance or a little less South from Valencia airport.