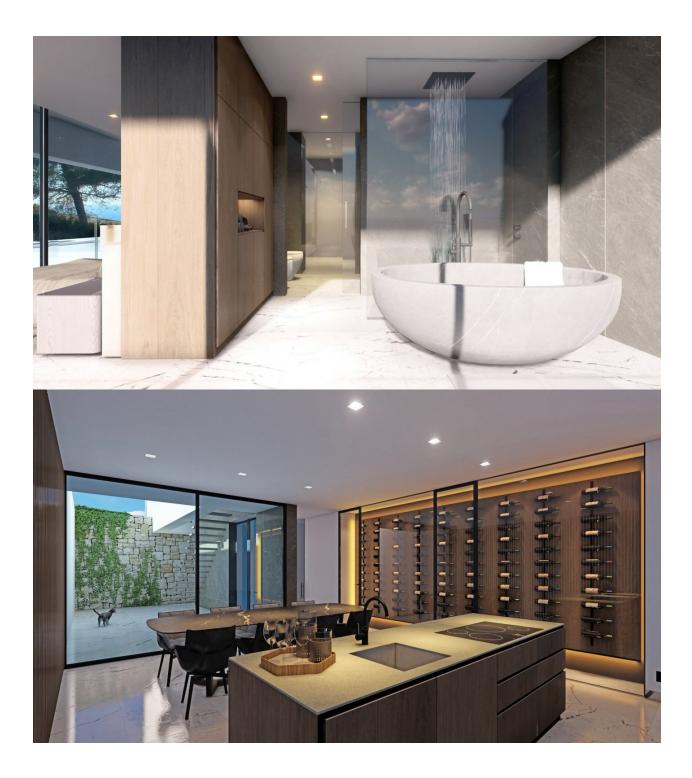

and outdoor entertainment area with barbecue. The top level is dedicated to the sleeping area and consists of 2 master bedroom with walk- in closet, fully equipped bathroom with amazing views. In the ground floor there are 2 additional bedrooms both with en-suite bathrooms, laundry and closed garage for 2 cars. It also has a spa area prepared for a sauna. On the opposite side there is a huge cine-ma room and a wine cellar with bar and table for events. Licence ready to start building. Moraira is a small town with with good restaurants, bars and plenty of supermarkets around. There is a very pleasant beach right next to town that is great for families. The seafront offers tremendous views of Penon Ifach across the bay in Calpe. The coast road getting there is well worth doing with some spectacular views. Moraira situated about 1 hour 15 minutes North up the A7 from Alicante airport its fairly easy to get to. It's about the same distance or a little less South from Valencia airport.