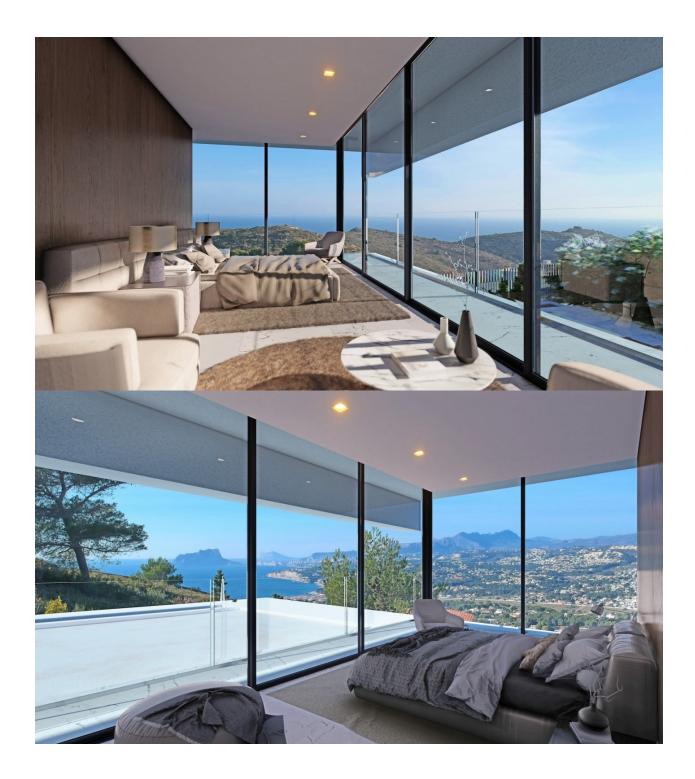

and outdoor entertainment area with barbecue. The top level is dedicated to the sleeping area and consists of 2 master bedroom with walk- in closet, fully equipped bathroom with amazing views. In the ground floor there are 2 additional bedrooms both with en-suite bathrooms, laundry and closed garage for 2 cars. It also has a spa area prepared for a sauna. On the opposite side there is a huge cine-ma room and a wine cellar with bar and table for events. Licence ready to start building. Moraira is a small town with with good restaurants, bars and plenty of supermarkets around. There is a very pleasant beach right next to town that is great for families. The seafront offers tremendous views of Penon Ifach across the bay in Calpe. The coast road getting there is well worth doing with some spectacular views. Moraira situated about 1 hour 15 minutes North up the A7 from Alicante airport its fairly easy to get to. It's about the same distance or a little less South from Valencia airport.