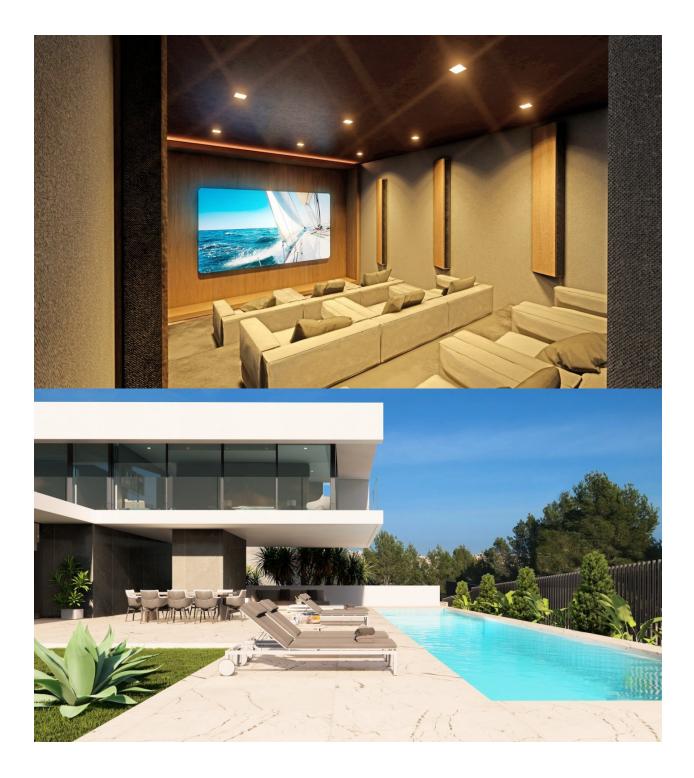

and outdoor entertainment area with barbecue. The top level is dedicated to the sleeping area and consists of 2 master bedroom with walk- in closet, fully equipped bathroom with amazing views. In the ground floor there are 2 additional bedrooms both with en-suite bathrooms, laundry and closed garage for 2 cars. It also has a spa area prepared for a sauna. On the opposite side there is a huge cine-ma room and a wine cellar with bar and table for events. Licence ready to start building. Moraira is a small town with with good restaurants, bars and plenty of supermarkets around. There is a very pleasant beach right next to town that is great for families. The seafront offers tremendous views of Penon Ifach across the bay in Calpe. The coast road getting there is well worth doing with some spectacular views. Moraira situated about 1 hour 15 minutes North up the A7 from Alicante airport its fairly easy to get to. It's about the same distance or a little less South from Valencia airport.