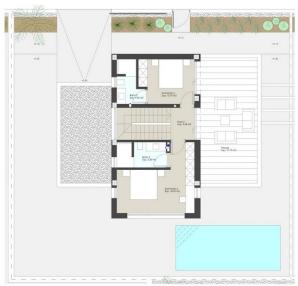

# SUPERFICIES CONTRUIDAS:

PLANTA BAJA: 93.85 m2
PLANTA PRIMERA: 65.45 m2
PLANTA CUBIERTA: 25.25 m2
PLANTA GARAJE: 26.90 m2
TOTAL CONSTRUIDA: 211.45 m2
TAMAÑO PISCINA: 7.00x3.00
SOLARIUM: 37.00 m2

SUPERFICIE PARCELA: 338.40 m2

Planta primera