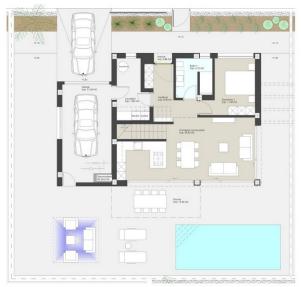

### SUPERFICIES CONTRUIDAS:

PLANTA BAJA: 93.85 m2
PLANTA PRIMERA: 65.45 m2
PLANTA CUBIERTA: 25.25 m2
PLANTA GARAJE: 26.90 m2
TOTAL CONSTRUIDA: 7.00x3.00
SOLARIUM: 37.00 m2

SUPERFICIE PARCELA: 338.40 m2

#### Planta baja