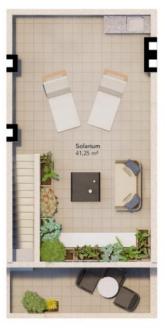

# PROPERTY GALLERY

SOLARIUM

PLANTA PRIMERA FIRST FLOOR

PLANTA BAJA GROUND FLOOR

### VIVIENDA 29 D

PLANTA BAJA 52,22 m² PLANTA PRIMERA 40,32 m² TOTAL CONSTRUIDO 92,54 m²

"OUR EXPERIENCE IS YOUR GUARANTEE"