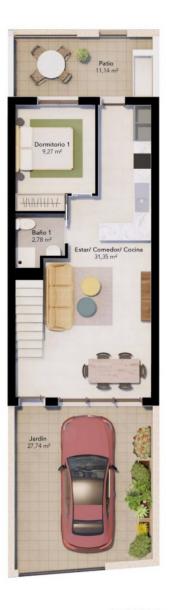

# PROPERTY GALLERY

SOLARIUM

PLANTA PRIMERA FIRST FLOOR

PLANTA BAJA GROUND FLOOR

### VIVIENDA 29 D

PLANTA BAJA 52,22 m² PLANTA PRIMERA 40,32 m² TOTAL CONSTRUIDO 92,54 m²

"OUR EXPERIENCE IS YOUR GUARANTEE"