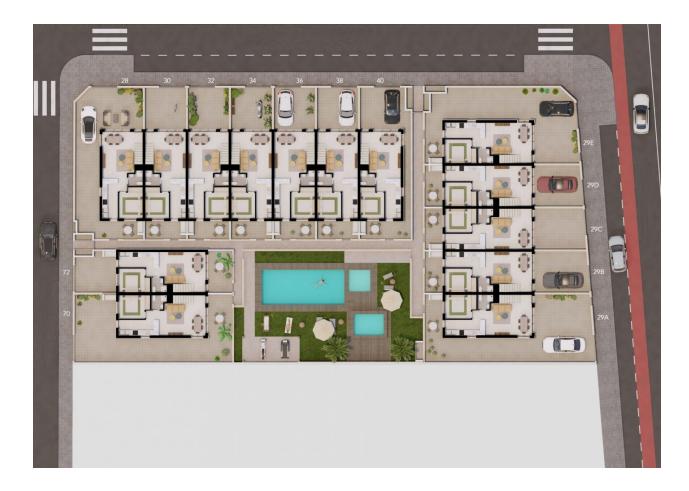

# DESCRIPTION

NEW BUILD TOWNHOUSES IN PILAR DE LA HORADADA New Build modern townhouses built in a quiet part of Pilar de la Horadada with proximity to everything you need. Townhouses has 3 bedrooms, 2 bathrooms, open plan kitchen, living room with direct access to the cozy pool area, terrace at the back with parking space , terrace and large roof solarium. Pilar de la Horadada is a typical Spanish village in the most southern part of the Costa Blanca. The large main street has supermarkets, lots of shops, restaurants and bars and some lovely squares. The beautiful beaches of Torre de la Horadada and Mil Palmeras with fine sand promenade is just 5 minutes away. The airports of Corvera (Murcia) and Alicante are respectively 40 and 55 minutes away.

# PROPERTY GALLERY

SOLARIUM

PLANTA PRIMERA FIRST FLOOR

PLANTA BAJA GROUND FLOOR