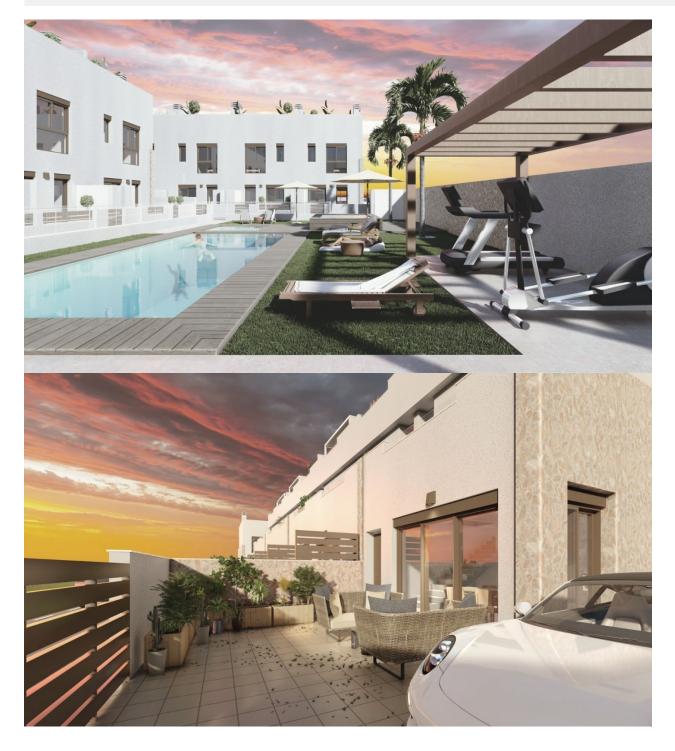

# DESCRIPTION

NEW BUILD TOWNHOUSES IN PILAR DE LA HORADADA New Build modern townhouses built in a quiet part of Pilar de la Horadada with proximity to everything you need. Townhouses has 3 bedrooms, 2 bathrooms, open plan kitchen, living room with direct access to the cozy pool area, terrace at the back with parking space , terrace and large roof solarium. Pilar de la Horadada is a typical Spanish village in the most southern part of the Costa Blanca. The large main street has supermarkets, lots of shops, restaurants and bars and some lovely squares. The beautiful beaches of Torre de la Horadada and Mil Palmeras with fine sand promenade is just 5 minutes away. The airports of Corvera (Murcia) and Alicante are respectively 40 and 55 minutes away.

# PROPERTY GALLERY

SOLARIUM

PLANTA PRIMERA FIRST FLOOR

PLANTA BAJA GROUND FLOOR