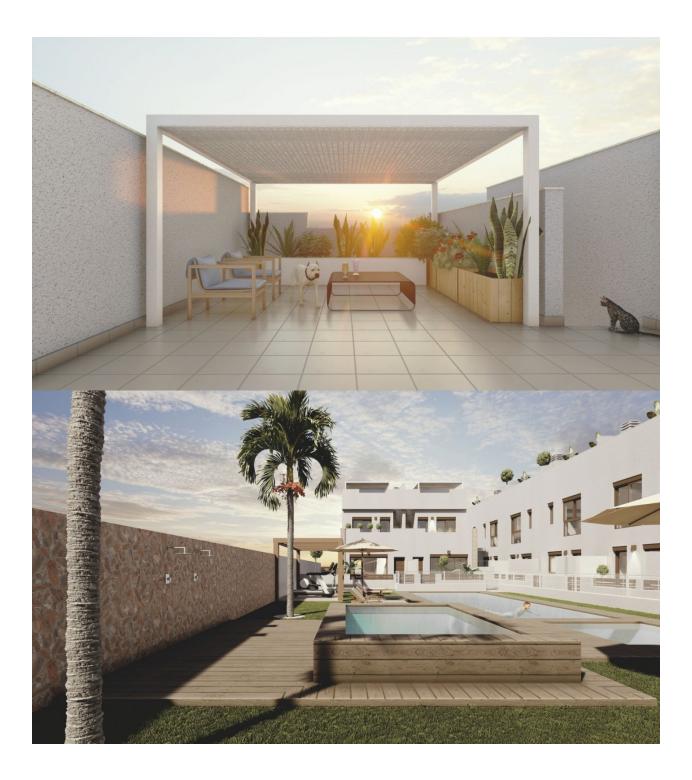

# DESCRIPTION

NEW BUILD TOWNHOUSES IN PILAR DE LA HORADADA New Build modern townhouses built in a quiet part of Pilar de la Horadada with proximity to everything you need. Townhouses has 3 bedrooms, 2 bathrooms, open plan kitchen, living room with direct access to the cozy pool area, terrace at the back with parking space , terrace and large roof solarium. Pilar de la Horadada is a typical Spanish village in the most southern part of the Costa Blanca. The large main street has supermarkets, lots of shops, restaurants and bars and some lovely squares. The beautiful beaches of Torre de la Horadada and Mil Palmeras with fine sand promenade is just 5 minutes away. The airports of Corvera (Murcia) and Alicante are respectively 40 and 55 minutes away.

# PROPERTY GALLERY

SOLARIUM

PLANTA PRIMERA FIRST FLOOR

PLANTA BAJA GROUND FLOOR