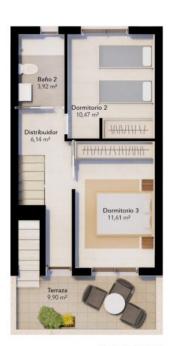

# PROPERTY GALLERY

SOLARIUM

PLANTA PRIMERA FIRST FLOOR

PLANTA BAJA GROUND FLOOR

### VIVIENDA 29 D

PLANTA BAJA 52,22 m² PLANTA PRIMERA 40,32 m² TOTAL CONSTRUIDO 92,54 m²

"OUR EXPERIENCE IS YOUR GUARANTEE"