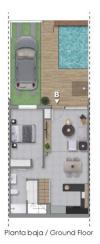

### VIVIENDA B:

| SUPERFICIE ÚTIL               |          |
|-------------------------------|----------|
| PLANTA BAJA                   |          |
| Salón - Comedor - Cocina      |          |
| Distribuidor 1                |          |
| Dormitorio 1                  | 12,37 m² |
| Baño I                        | 6,47 m²  |
| PLANTA PRIMERA                |          |
| Dormitorio 2                  |          |
| Despacho                      | 9,28 m²  |
| Baño 2                        |          |
| Distribuidor                  | 1,65 m²  |
| TOTAL SUPERFICIE ÚTILVIVIENDA | 79,12 m² |
| EXTERIORES                    |          |
| Terraza Planta Baja           | 33.10 m² |
| Terraza Planta Primera        |          |
| SOLARIUM                      |          |
| PISCINA                       | 8,40 m*  |
| SUPERFICIE CONSTRUIDA         |          |
| Planta Baja                   | 59,99 m² |
| Planta Primera                | 42,53 m² |
|                               |          |