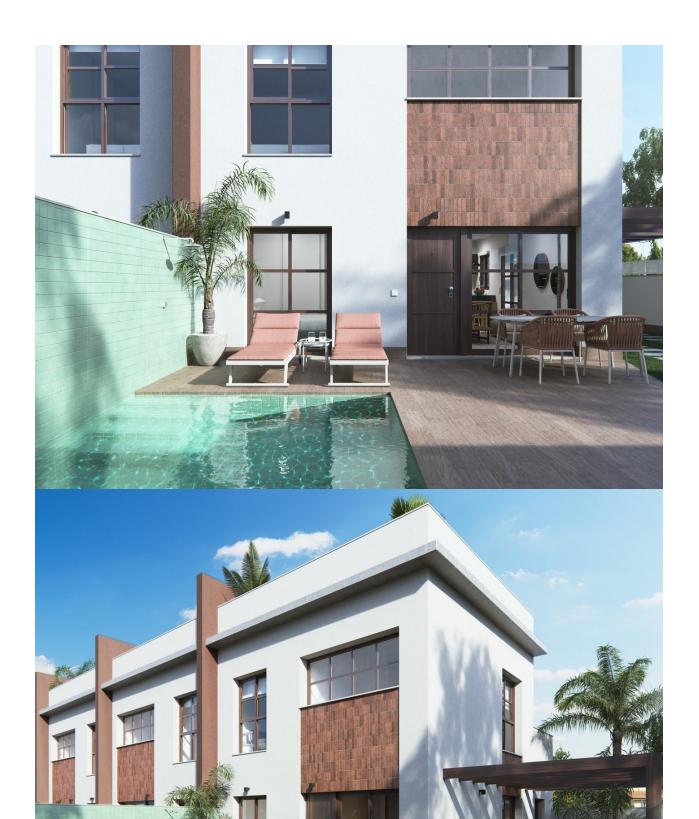

## **DESCRIPTION**

BEAUTIFUL NEW BUILD TOWNHOUSES IN PILAR DE LA HORADADA New Build Residencial in Pilar de la Horadada consists of 4 exclusive duplexes designed in industrial style, with noble materials such as iron and concrete. They have a double-height living room with open plan kitchen, 3 bedrooms, 2 bathrooms, private swimming pool, parking area within its plot, as well as a spacious solarium on the third floor. Pilar de la Horadada is a typical Spanish village in the most southern part of the Costa Blanca. The large main street has supermarkets, lots of shops, restaurants and bars and some lovely squares. The beautiful beaches of Torre de la Horadada and Mil Palmeras with fine sand promenade is just 5 minutes away. The airports of Corvera (Murcia) and Alicante are respectively 40 and 55 minutes away.