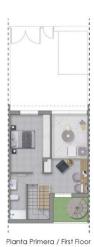

### VIVIENDA B:

| SUPERFICIE ÚTIL               |          |
|-------------------------------|----------|
| PLANTA BAJA                   |          |
| Salón - Comedor - Cocina      |          |
| Distribuidor 1                |          |
| Dormitorio 1                  | 12,37 m² |
| Baño I                        | 6,47 m²  |
| PLANTA PRIMERA                |          |
| Dormitorio 2                  |          |
| Despacho                      | 9,28 m²  |
| Baño 2                        |          |
| Distribuidor                  | 1,65 m²  |
| TOTAL SUPERFICIE ÚTILVIVIENDA | 79,12 m² |
| EXTERIORES                    |          |
| Terraza Planta Baja           | 33.10 m² |
| Terraza Planta Primera        |          |
| SOLARIUM                      |          |
| PISCINA                       | 8,40 m*  |
| SUPERFICIE CONSTRUIDA         |          |
| Planta Baja                   | 59,99 m² |
| Planta Primera                | 42,53 m² |
|                               |          |