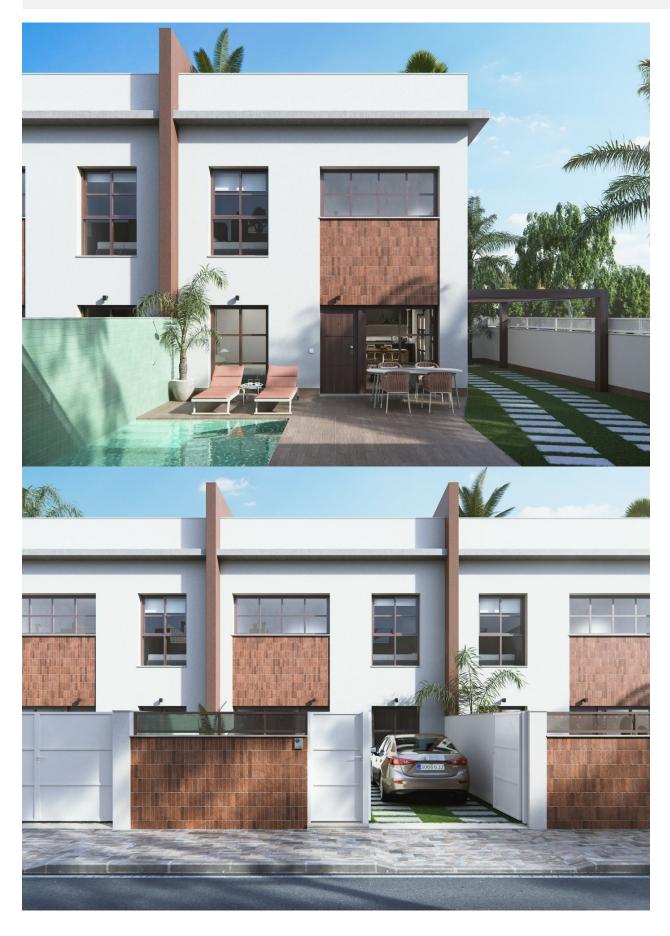

## **DESCRIPTION**

BEAUTIFUL NEW BUILD TOWNHOUSES IN PILAR DE LA HORADADA New Build Residencial in Pilar de la Horadada consists of 4 exclusive duplexes designed in industrial style, with noble materials such as iron and concrete. They have a double-height living room with open plan kitchen, 3 bedrooms, 2 bathrooms, private swimming pool, parking area within its plot, as well as a spacious solarium on the third floor. Pilar de la Horadada is a typical Spanish village in the most southern part of the Costa Blanca. The large main street has supermarkets, lots of shops, restaurants and bars and some lovely squares. The beautiful beaches of Torre de la Horadada and Mil Palmeras with fine sand promenade is just 5 minutes away. The airports of Corvera (Murcia) and Alicante are respectively 40 and 55 minutes away.