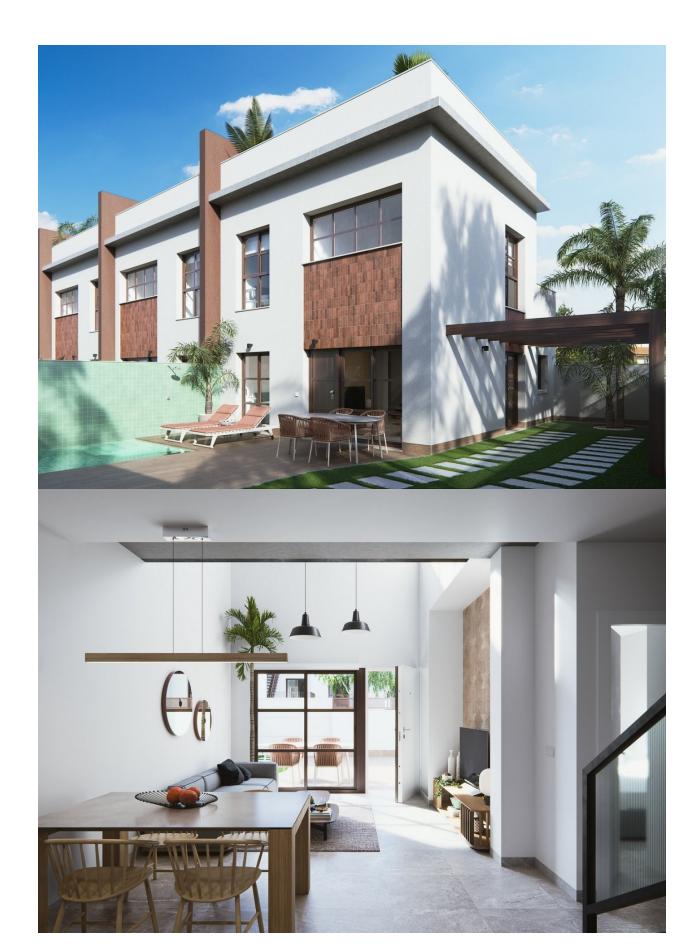

## **DESCRIPTION**

BEAUTIFUL NEW BUILD TOWNHOUSES IN PILAR DE LA HORADADA New Build Residencial in Pilar de la Horadada consists of 4 exclusive duplexes designed in industrial style, with noble materials such as iron and concrete. They have a double-height living room with open plan kitchen, 3 bedrooms, 2 bathrooms, private swimming pool, parking area within its plot, as well as a spacious solarium on the third floor. Pilar de la Horadada is a typical Spanish village in the most southern part of the Costa Blanca. The large main street has supermarkets, lots of shops, restaurants and bars and some lovely squares. The beautiful beaches of Torre de la Horadada and Mil Palmeras with fine sand promenade is just 5 minutes away. The airports of Corvera (Murcia) and Alicante are respectively 40 and 55 minutes away.

### VIVIENDA B:

| SUPERFICIE ÚTIL               |          |
|-------------------------------|----------|
| PLANTA BAJA                   |          |
| Salón - Comedor - Cocina      |          |
| Distribuidor 1                |          |
| Dormitorio 1                  | 12,37 m² |
| Baño I                        | 6,47 m²  |
| PLANTA PRIMERA                |          |
| Dormitorio 2                  |          |
| Despacho                      | 9,28 m²  |
| Baño 2                        |          |
| Distribuidor                  | 1,65 m²  |
| TOTAL SUPERFICIE ÚTILVIVIENDA | 79,12 m² |
| EXTERIORES                    |          |
| Terraza Planta Baja           | 33.10 m² |
| Terraza Planta Primera        |          |
| SOLARIUM                      |          |
| PISCINA                       | 8,40 m*  |
| SUPERFICIE CONSTRUIDA         |          |
| Planta Baja                   | 59,99 m² |
| Planta Primera                | 42,53 m² |
|                               |          |