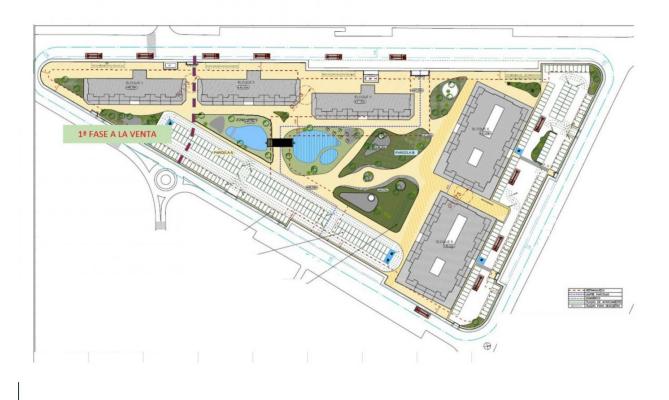

R                               | ZONES          | ÉTAGE                                                                      | CUISINE                                    |
| : 1                                            | Gymnasio       | <ul><li>tuiles</li><li>Stone</li></ul>                                     | • cuisine                                  |
| JARD RIVIÈRE ET<br>TERRASSES N                 | CHAUFFAGE      | EXTRA                                                                      |                                            |
| Terrasse ouverte Playground                    | central au gaz | <ul><li>intégré</li><li>Porte de sécurité</li><li>Double vitrage</li></ul> |                                            |

- Playground Jard RIVER n privée

# PROPERTY GALLERY







Bloque 1 – Plantas









"OUR EXPERIENCE IS YOUR GUARANTEE"