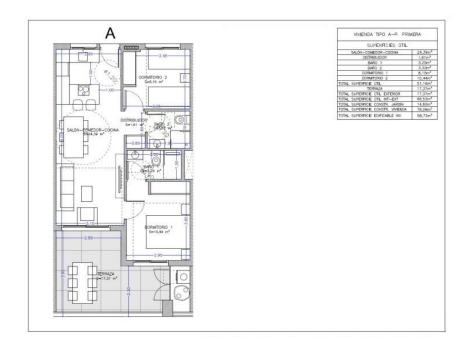

#### DESCRIPTION

NEW BUILD GATED URBANIZATION IN TORREVIEJA ONLY 700M FROM THE BEACH. New Build residential complex of 362 apartments with large community areas in Torrevieja. You can choose between luxury 2 bedrooms and 2 bathrooms apartments, 3 bedrooms and 2 bathrooms penthouses with private solarium and 2 bedroom, 2 bathroom ground floor apartments with private garden. -Modern designs and quality finishes and materials -Almost all apartments will have sea views -All apartments comes with large front terraces facing the community areas -Communal areas with two swimming pools for adults, children's pool, children's area, gym, sports area and spa, bicycle parking and vehicle parking area -700 meters to La Mata Beach, 10 minutes walking -In front of Torremarina Shopping Center with Mercadona, restaurants, cafes and other shops Torrevieja is a Spanish town in the province of Alicante, on the Costa Blanca. It is known for its typically Mediterranean climate and coastline. It has boardwalks with resorts along its sandy beaches. The small Museum of the Sea and Salt houses exhibitions on the fishing and salt history of the city. In the interior, the Lagunas de La