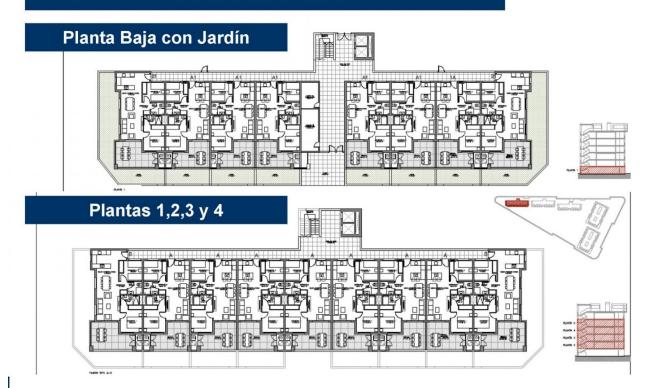

| ZONES          | ÉTAGE                                                                      | CUISINE                                    |
| : 1                                            | Gymnasio       | <ul><li>tuiles</li><li>Stone</li></ul>                                     | • cuisine                                  |
| JARD RIVIÈRE ET<br>TERRASSES N                 | CHAUFFAGE      | EXTRA                                                                      |                                            |
| Terrasse ouverte Playground                    | central au gaz | <ul><li>intégré</li><li>Porte de sécurité</li><li>Double vitrage</li></ul> |                                            |

- Playground Jard RIVER n privée

# PROPERTY GALLERY







Bloque 1 – Plantas









"OUR EXPERIENCE IS YOUR GUARANTEE"