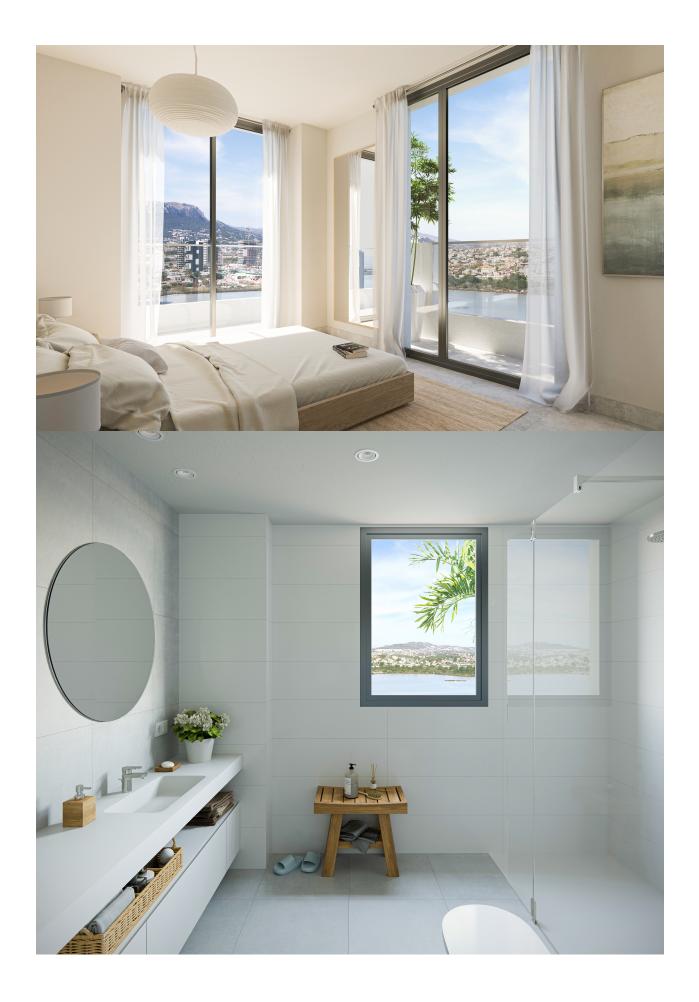

new home that doesn't overlook a naturally Mediterranean landscape. Two towers of 18 heights with houses designed to live outside. Homes with 1 bedroom, and with large terraces. Large common areas with gardens, swimming pool, paddle, children's area, gym and infinity pool with sea views. The kitchens are equipped with induction hob, extractor hood, electric oven and microwave oven. Preinstallation for washerdryer. Complete installation of ducted air conditioning, with cold and heat pump, by aerothermy. The apartments have a garage and a storage room. Rates from EUR 191,000