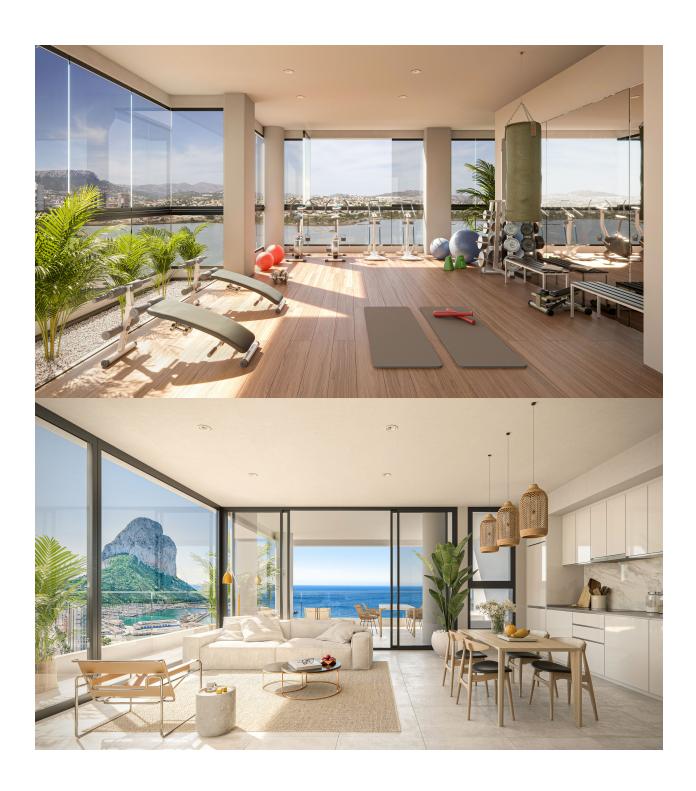

new home that doesn't overlook a naturally Mediterranean landscape. Two towers of 18 heights with houses designed to live outside. Homes with 1 bedroom, and with large terraces. Large common areas with gardens, swimming pool, paddle, children's area, gym and infinity pool with sea views. The kitchens are equipped with induction hob, extractor hood, electric oven and microwave oven. Preinstallation for washerdryer. Complete installation of ducted air conditioning, with cold and heat pump, by aerothermy. The apartments have a garage and a storage room. Rates from EUR 191,000