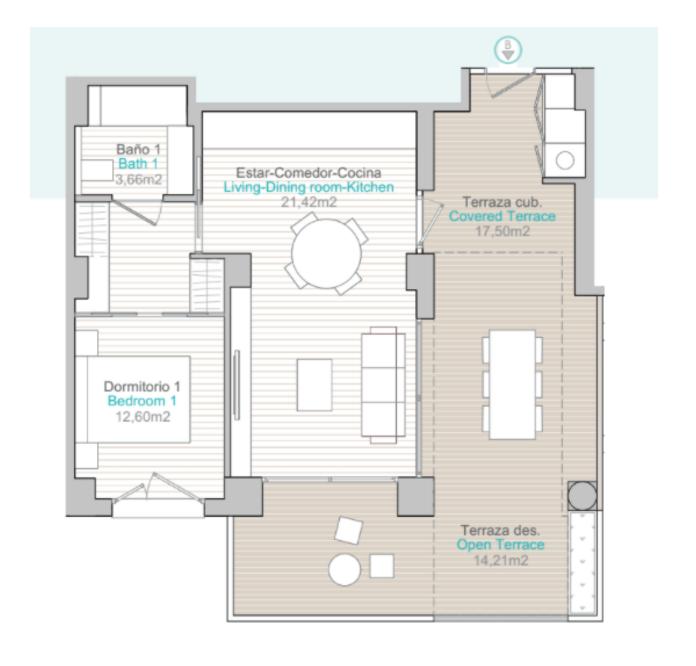

## **DESCRIPTION**

It lives between three seas. The privileged location of the future residential of Isea Views between Las Salinas de Calpe, Plata de Fossa and Playa del Cantall Roig will give you the best views. The excellent layout of the houses of the two towers of the residential, will give you extraordinary views wherever you look. There won't be a corner of your

new home that doesn't overlook a naturally Mediterranean landscape. Two towers of 18 heights with houses designed to live outside. Homes with 1 bedroom, and with large terraces. Large common areas with gardens, swimming pool, paddle, children's area, gym and infinity pool with sea views. The kitchens are equipped with induction hob, extractor hood, electric oven and microwave oven. Preinstallation for washerdryer. Complete installation of ducted air conditioning, with cold and heat pump, by aerothermy. The apartments have a garage and a storage room. Rates from EUR 191,000