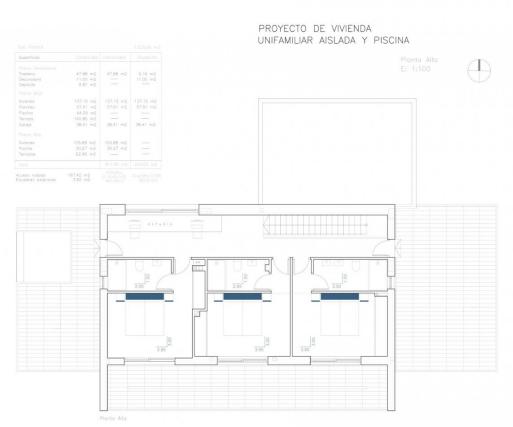

## PROYECTO DE VIVIENDA UNIFAMILIAR AISLADA Y PISCINA

| Superficies |           |           |          |
|-------------|-----------|-----------|----------|
|             |           |           |          |
| Trastero    | 47.88 m2  | 47.88 m2  | 9.16 m2  |
| Depuradora  | 11.00 m2  |           | 11.00 m2 |
| Deposito    | 9.87 m2   |           |          |
|             |           |           |          |
| Vivienda    |           |           |          |
| Parches     | 57.91 m2  | 57.91 m2  | 57.91 m2 |
| Piscina     | 44.00 m2  |           |          |
| Terraza     | 140.85 m2 |           |          |
| Garaje      | 38.41 m2  | 38.41 m2  | 38.41 m2 |
|             |           |           |          |
| Vivienda    | 105.88 m2 | 105.88 m2 |          |
| Porche      | 30.27 m2  | 30,27 m2  |          |
| Terrazas    | 62.96 m2  |           |          |