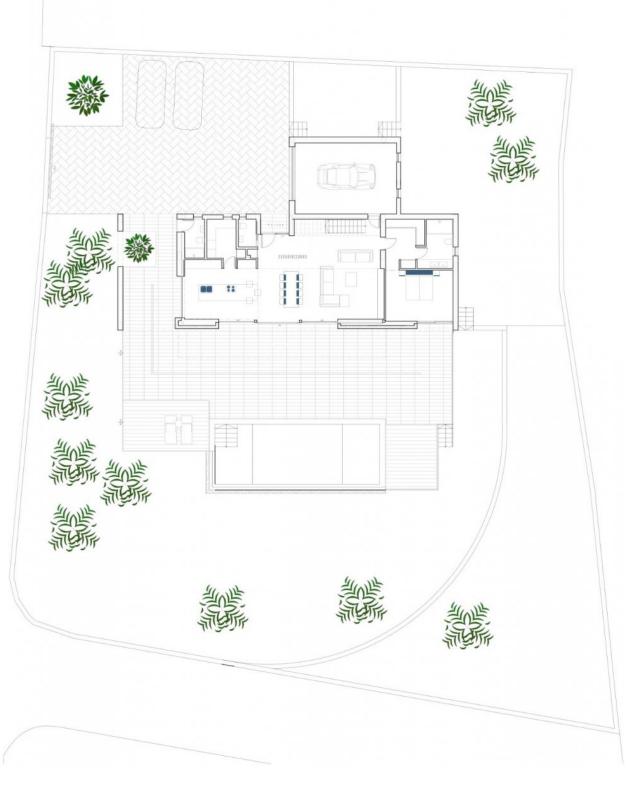

## PROYECTO DE VIVIENDA UNIFAMILIAR AISLADA Y PISCINA

Emplazamiento

## PROYECTO DE VIVIENDA UNIFAMILIAR AISLADA Y PISCINA

| Superficies |           |           |          |
|-------------|-----------|-----------|----------|
|             |           |           |          |
| Trastero    | 47.88 m2  | 47.88 m2  | 9.16 m2  |
| Depuradora  | 11.00 m2  |           | 11.00 m2 |
| Deposito    | 9.87 m2   |           |          |
|             |           |           |          |
| Vivienda    |           |           |          |
| Parches     | 57.91 m2  | 57.91 m2  | 57.91 m2 |
| Piscina     | 44.00 m2  |           |          |
| Terraza     | 140.85 m2 |           |          |
| Garaje      | 38.41 m2  | 38.41 m2  | 38.41 m2 |
|             |           |           |          |
| Vivienda    | 105.88 m2 | 105.88 m2 |          |
| Porche      | 30.27 m2  | 30,27 m2  |          |
| Terrazas    | 62.96 m2  |           |          |