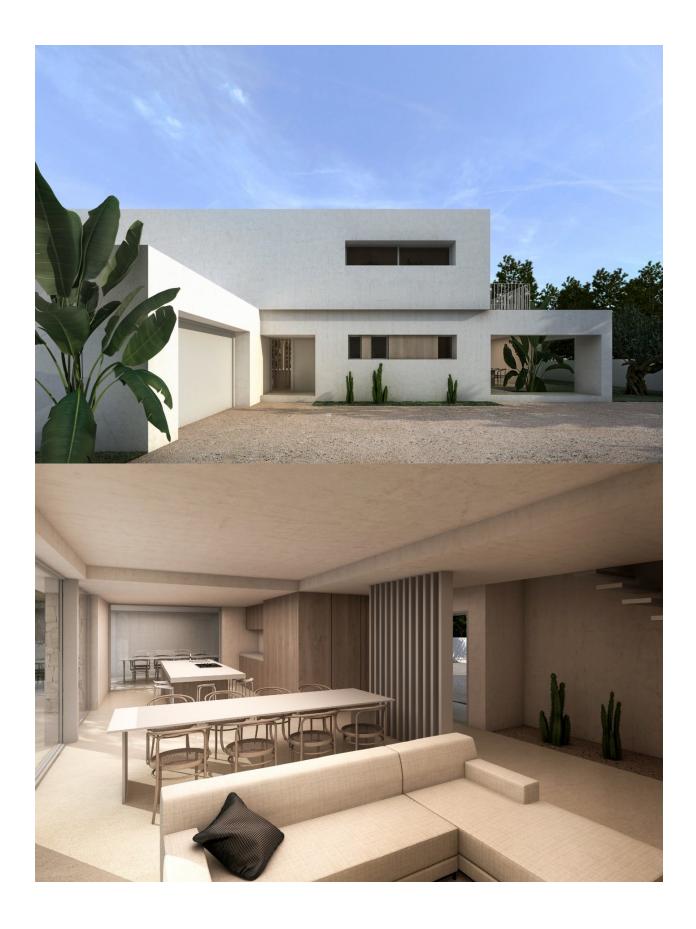

## DESCRIPTION

NEW BUILD LUXURY VILLA IN CALPE New Build villa located in Calpe, near the beach and shops, restaurants and services, all within 1km. It is a quiet area where all the surrounding houses have large plots so it enjoys great privacy and tranquillity. Specifically, the plot of this project also has a large size of 1.550m2, it is flat with which you can enjoy a large garden. The orientation is south, and it has an open view towards the "Peñón de Ifach" and you can see a little of the sea between the buildings. The house is of an exquisite design, as well as its interior finishes. It has a garage, 4 bedrooms, five bathrooms (one exterior) and a guest toilet, a large storage room in the basement. The covered constructed area is 430 m2 plus 200 m2 of terraces. The pool is 11m and is overflowing with the water level with the terrace. Of course it includes a modern kitchen with island all the appliances, air conditioning system by Aerotermia (underfloor heating and air conditioning by conducts), bathroom furniture, built-in wall taps, technical LED lighting, large-format

porcelain tiles floor, complete garden with automatic irrigation system etc. Approximate date of completion is for the spring of 2023. Calpe, one of the towns of La Marina Alta, lies on the northern coast of the province of Alicante, surrounded by the towns of Altea, Benidorm, Teulada-Moraira, Benissa. Calpe has a wonderful mixture of old Valencian culture and modern tourist facilities. It is a great base from which to explore the local area or enjoy the many local beaches. Calpe alone has three of the most beautiful sandy beaches on the coast. Calpe also has two Sailing Clubs: Real Club Náutico de Calpe and Club Náutico de Puerto Blanco. Fishing village of Calpe now transformed into a tourist magnet, the town sits in an ideal location, easily accessed by the A7 motorway and the N332 that runs from Valencia to Alicante; its approximately 1 hour drive from the airport at Alicante and 1,5 hours to Valencias airport.