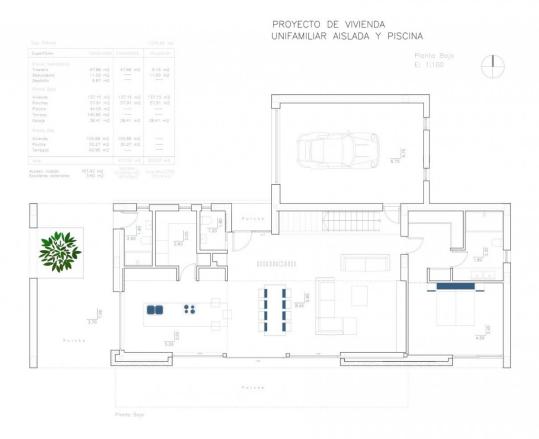

## PROYECTO DE VIVIENDA UNIFAMILIAR AISLADA Y PISCINA

Emplazamiento

## PROYECTO DE VIVIENDA UNIFAMILIAR AISLADA Y PISCINA

| Superficies |           |           |          |
|-------------|-----------|-----------|----------|
|             |           |           |          |
| Trastero    | 47.88 m2  | 47.88 m2  | 9.16 m2  |
| Depuradora  | 11.00 m2  |           | 11.00 m2 |
| Deposito    | 9.87 m2   |           |          |
|             |           |           |          |
| Vivienda    |           |           |          |
| Parches     | 57.91 m2  | 57.91 m2  | 57.91 m2 |
| Piscina     | 44.00 m2  |           |          |
| Terraza     | 140.85 m2 |           |          |
| Garaje      | 38.41 m2  | 38.41 m2  | 38.41 m2 |
|             |           |           |          |
| Vivienda    | 105.88 m2 | 105.88 m2 |          |
| Porche      | 30.27 m2  | 30,27 m2  |          |
| Terrazas    | 62.96 m2  |           |          |