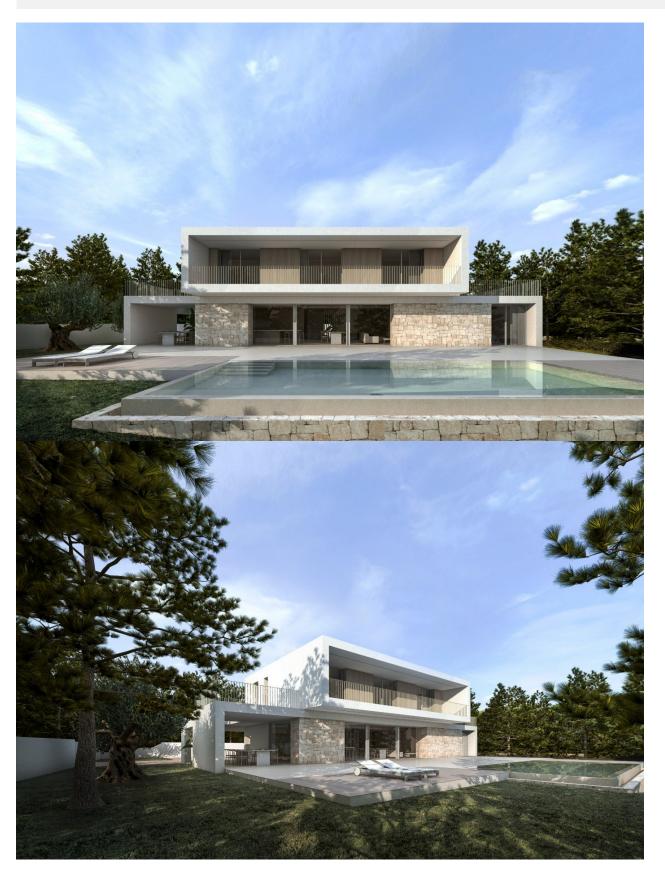

## DESCRIPTION

NEW BUILD LUXURY VILLA IN CALPE New Build villa located in Calpe, near the beach and shops, restaurants and services, all within 1km. It is a quiet area where all the surrounding houses have large plots so it enjoys great privacy and tranquillity. Specifically, the plot of this project also has a large size of 1.550m2, it is flat with which you can enjoy a large garden. The orientation is south, and it has an open view towards the "Peñón de Ifach" and you can see a little of the sea between the buildings. The house is of an exquisite design, as well as its interior finishes. It has a garage, 4 bedrooms, five bathrooms (one exterior) and a guest toilet, a large storage room in the basement. The covered constructed area is 430 m2 plus 200 m2 of terraces. The pool is 11m and is overflowing with the water level with the terrace. Of course it includes a modern kitchen with island all the appliances, air conditioning system by Aerotermia (underfloor heating and air conditioning by conducts), bathroom furniture, built-in wall taps, technical LED lighting, large-format

porcelain tiles floor, complete garden with automatic irrigation system etc. Approximate date of completion is for the spring of 2023. Calpe, one of the towns of La Marina Alta, lies on the northern coast of the province of Alicante, surrounded by the towns of Altea, Benidorm, Teulada-Moraira, Benissa. Calpe has a wonderful mixture of old Valencian culture and modern tourist facilities. It is a great base from which to explore the local area or enjoy the many local beaches. Calpe alone has three of the most beautiful sandy beaches on the coast. Calpe also has two Sailing Clubs: Real Club Náutico de Calpe and Club Náutico de Puerto Blanco. Fishing village of Calpe now transformed into a tourist magnet, the town sits in an ideal location, easily accessed by the A7 motorway and the N332 that runs from Valencia to Alicante; its approximately 1 hour drive from the airport at Alicante and 1,5 hours to Valencias airport.