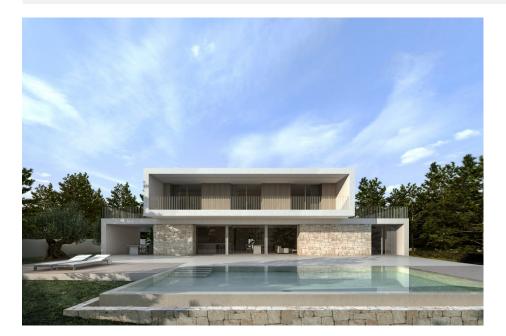

## DESCRIPTION

NEW BUILD LUXURY VILLA IN CALPE New Build villa located in Calpe, near the beach and shops, restaurants and services, all within 1km. It is a quiet area where all the surrounding houses have large plots so it enjoys great privacy and tranquillity. Specifically, the plot of this project also has a large size of 1.550m2, it is flat with which you can enjoy a large garden. The orientation is south, and it has an open view towards the "Peñón de Ifach" and you can see a little of the sea between the buildings. The house is of an exquisite design, as well as its interior finishes. It has a garage, 4 bedrooms, five bathrooms (one exterior) and a guest toilet, a large storage room in the basement. The covered constructed area is 430 m2 plus 200 m2 of terraces. The pool is 11m and is overflowing with the water level with the terrace. Of course it includes a modern kitchen with island all the appliances, air conditioning system by Aerotermia (underfloor heating and air conditioning by conducts), bathroom furniture, built-in wall taps, technical LED lighting, large-format

porcelain tiles floor, complete garden with automatic irrigation system etc. Approximate date of completion is for the spring of 2023. Calpe, one of the towns of La Marina Alta, lies on the northern coast of the province of Alicante, surrounded by the towns of Altea, Benidorm, Teulada-Moraira, Benissa. Calpe has a wonderful mixture of old Valencian culture and modern tourist facilities. It is a great base from which to explore the local area or enjoy the many local beaches. Calpe alone has three of the most beautiful sandy beaches on the coast. Calpe also has two Sailing Clubs: Real Club Náutico de Calpe and Club Náutico de Puerto Blanco. Fishing village of Calpe now transformed into a tourist magnet, the town sits in an ideal location, easily accessed by the A7 motorway and the N332 that runs from Valencia to Alicante; its approximately 1 hour drive from the airport at Alicante and 1,5 hours to Valencias airport.