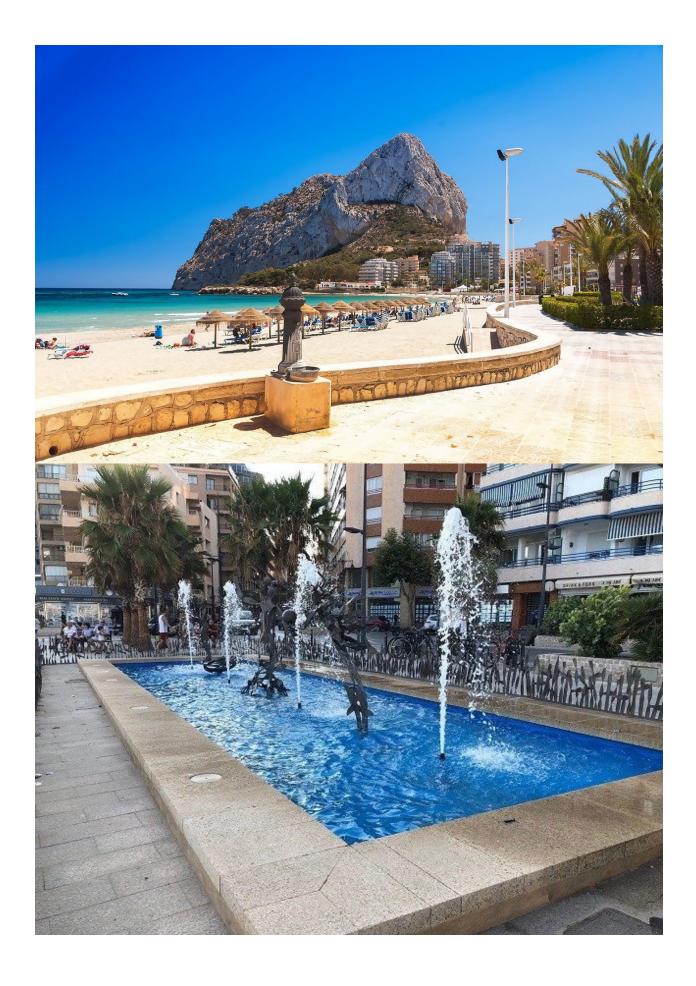

porcelain tiles floor, complete garden with automatic irrigation system etc. Approximate date of completion is for the spring of 2023. Calpe, one of the towns of La Marina Alta, lies on the northern coast of the province of Alicante, surrounded by the towns of Altea, Benidorm, Teulada-Moraira, Benissa. Calpe has a wonderful mixture of old Valencian culture and modern tourist facilities. It is a great base from which to explore the local area or enjoy the many local beaches. Calpe alone has three of the most beautiful sandy beaches on the coast. Calpe also has two Sailing Clubs: Real Club Náutico de Calpe and Club Náutico de Puerto Blanco. Fishing village of Calpe now transformed into a tourist magnet, the town sits in an ideal location, easily accessed by the A7 motorway and the N332 that runs from Valencia to Alicante; its approximately 1 hour drive from the airport at Alicante and 1,5 hours to Valencias airport.