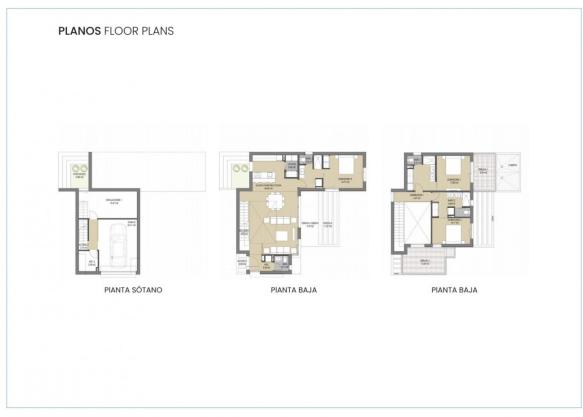

## VILLA SKY PLANTA BAJA Y SÓTANO

|                    | P. SÓTANO            | \$2025Vo             | 8/45/6/2005/07       |                      |
|--------------------|----------------------|----------------------|----------------------|----------------------|
|                    | P. SOTANO            | P. BAJA              | P. PRIMERA           | TOTAL                |
| SUP, ÚTIL CERRADA  | 44.79 m²             | 78.82 m <sup>2</sup> | 44.38 m <sup>2</sup> | 167.99 m             |
| SUP. ÚTIL ABIERTA  | 10.38 m <sup>3</sup> | 22.99 m <sup>2</sup> | 10.31 m <sup>3</sup> | 54.10 m <sup>2</sup> |
| SUP. ÚTIL TOTAL    |                      |                      |                      | 222.09m              |
| SUP. CONS. CERRADA | 54.80 m <sup>2</sup> | 95.09 m <sup>2</sup> | 57.20 m <sup>2</sup> | 207.09 m             |
| SUP. CONS. ABIERTA | 10.80 m <sup>2</sup> | 22.99 m <sup>2</sup> | 21.50 m <sup>2</sup> | 55.29 m              |
| SUP, CONS, TOTAL   |                      |                      |                      | 262.38 m             |