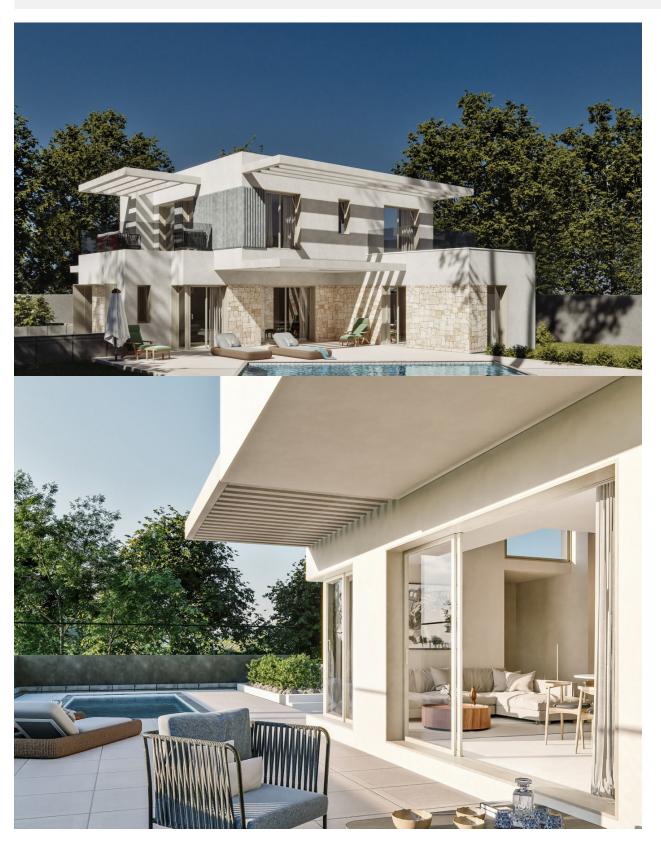

## **DESCRIPTION**

NEW BUILD VILLAS IN FINESTRAT New Build residential of 30 independent villas of avant-garde design in Sierra Cortina, Finestrat, in the heart of the Costa Blanca, a luxury development where you can enjoy a unique environment of tranquillity. Villas build over 2 floors, has 3 bedrooms, 3 bathrooms, guest toilet, open plan kitchen with lounge, build-in wardrobes, terraces, private garden with the pool and basement with the garage Residential located in the Sierra Cortina resort complex, ?next to two golf courses, theme parks, a large shopping centre and a few minutes from the beaches of Benidorm. Finestrat located in the Marina Baixa region of the Costa Blanca, close to neighbouring Benidorm and about 40 kilometres from the city of Alicante and the international airport. The village is situated on the mountainside of Puig Campana and offers beautiful views of the mountains, the coast and the Mediterranean Sea.