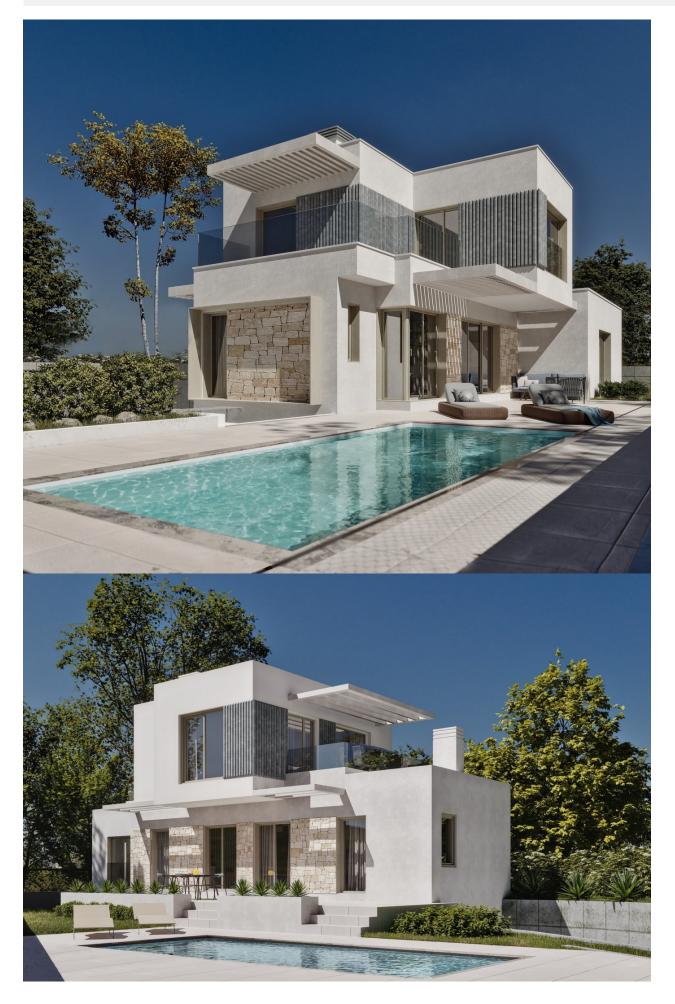

#### DESCRIPTION

NEW BUILD VILLAS IN FINESTRAT New Build residential of 30 independent villas of avant-garde design in Sierra Cortina, Finestrat, in the heart of the Costa Blanca, a luxury development where you can enjoy a unique environment of tranquillity. Villas build over 2 floors, has 3 bedrooms, 3 bathrooms, guest toilet, open plan kitchen with lounge, build-in wardrobes, terraces, private garden with the pool and basement with the garage Residential located in the Sierra Cortina resort complex, ?next to two golf courses, theme parks, a large shopping centre and a few minutes from the beaches of Benidorm. Finestrat located in the Marina Baixa region of the Costa Blanca, close to neighbouring Benidorm and about 40 kilometres from the city of Alicante and the international airport. The village is situated on the mountainside of Puig Campana and offers beautiful views of the mountains, the coast and the Mediterranean Sea.