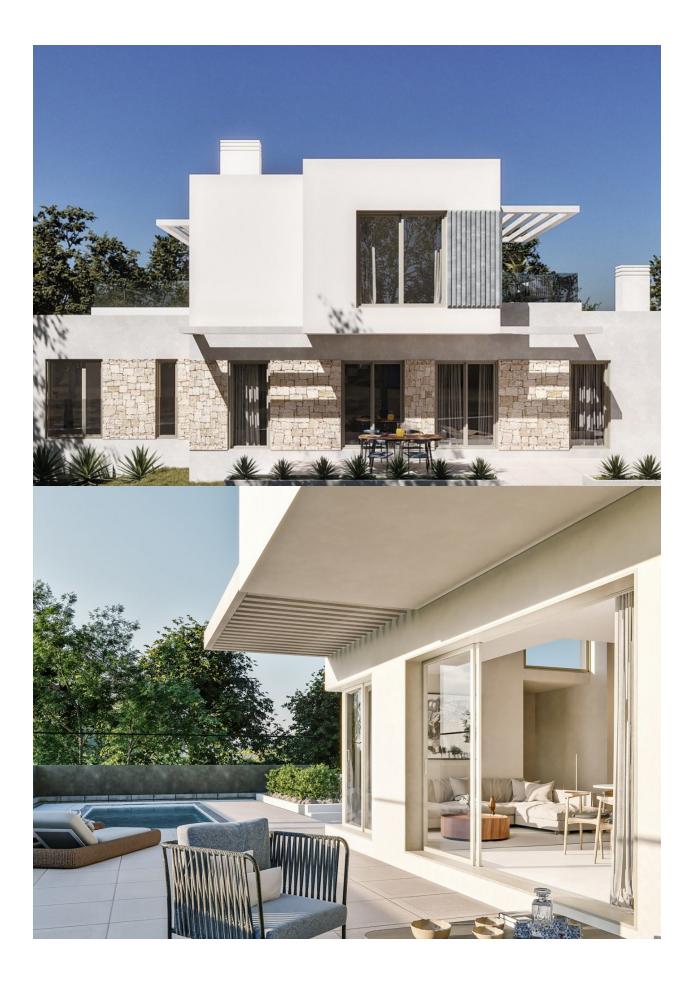

#### DESCRIPTION

NEW BUILD VILLAS IN FINESTRAT New Build residential of 30 independent villas of avant-garde design in Sierra Cortina, Finestrat, in the heart of the Costa Blanca, a luxury development where you can enjoy a unique environment of tranquillity. Villas build over 2 floors, has 3 bedrooms, 3 bathrooms, guest toilet, open plan kitchen with lounge, build-in wardrobes, terraces, private garden with the pool and basement with the garage Residential located in the Sierra Cortina resort complex, ?next to two golf courses, theme parks, a large shopping centre and a few minutes from the beaches of Benidorm. Finestrat located in the Marina Baixa region of the Costa Blanca, close to neighbouring Benidorm and about 40 kilometres from the city of Alicante and the international airport. The village is situated on the mountainside of Puig Campana and offers beautiful views of the mountains, the coast and the Mediterranean Sea.