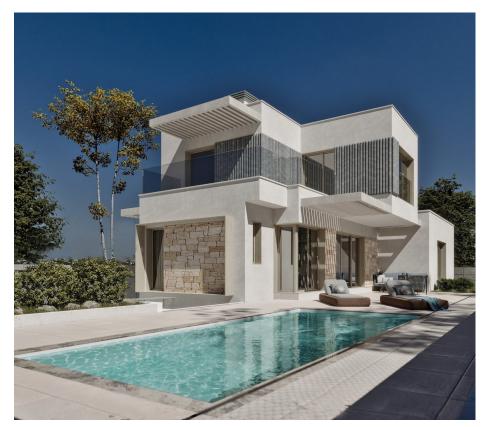

#### DESCRIPTION

NEW BUILD VILLAS IN FINESTRAT New Build residential of 30 independent villas of avant-garde design in Sierra Cortina, Finestrat, in the heart of the Costa Blanca, a luxury development where you can enjoy a unique environment of tranquillity. Villas build over 2 floors, has 3 bedrooms, 3 bathrooms, guest toilet, open plan kitchen with lounge, build-in wardrobes, terraces, private garden with the pool and basement with the garage Residential located in the Sierra Cortina resort complex, ?next to two golf courses, theme parks, a large shopping centre and a few minutes from the beaches of Benidorm. Finestrat located in the Marina Baixa region of the Costa Blanca, close to neighbouring Benidorm and about 40 kilometres from the city of Alicante and the international airport. The village is situated on the mountainside of Puig Campana and offers beautiful views of the mountains, the coast and the Mediterranean Sea.