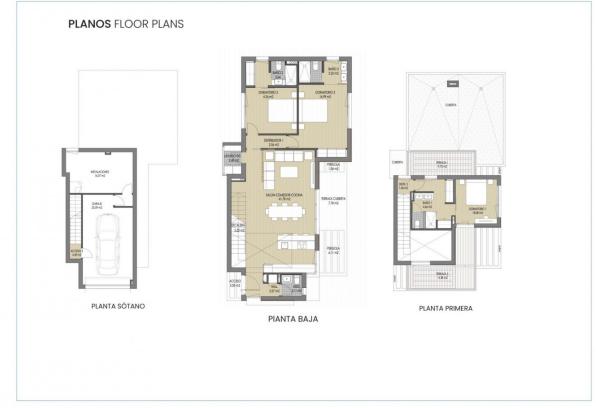

# PROPERTY GALLERY

SUPERFICIE Y UBICACIÓN SURFACE AREA AND LOCATION

|                    |                      |                       | 5 12, 14 y 2<br>A Y SÓTAN |          |
|--------------------|----------------------|-----------------------|---------------------------|----------|
| S                  | UPERFICI             | es de vi              | VIENDA                    |          |
|                    | P. SÕTANO            | P. BAJA               | P. PRIMERA                | TOTAL    |
| SUP. ÚTIL CERRADA  | 46.46 m <sup>2</sup> | 95.53 m <sup>2</sup>  | 24.14 m <sup>2</sup>      | 166.13 m |
| SUP. ÚTIL ABIERTA  | 0.00 m <sup>2</sup>  | 19.63 m <sup>2</sup>  | 24.163 m <sup>2</sup>     | 43.79 m  |
| SUP. ÚTIL TOTAL    |                      |                       |                           | 209.92   |
| SUP. CONS. CERRADA | 58.54 m <sup>2</sup> | 113.46 m <sup>2</sup> | 34.81 m²                  | 206.81 n |
| SUP. CONS. ABIERTA | 0.00 m <sup>3</sup>  | 19.99 m <sup>3</sup>  | 26.03 m <sup>2</sup>      | 46.02 m  |
|                    |                      |                       |                           | 252.83 r |