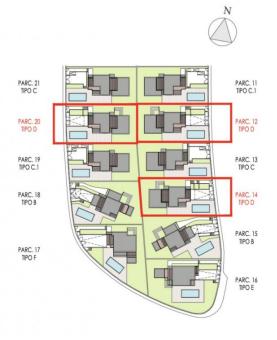

# PROPERTY GALLERY

SUPERFICIE Y UBICACIÓN SURFACE AREA AND LOCATION

|                    |                      |                       | 5 12, 14 y 2<br>A Y SÓTAN |          |
|--------------------|----------------------|-----------------------|---------------------------|----------|
| S                  | UPERFICI             | es de vi              | VIENDA                    |          |
|                    | P. SÕTANO            | P. BAJA               | P. PRIMERA                | TOTAL    |
| SUP. ÚTIL CERRADA  | 46.46 m <sup>2</sup> | 95.53 m <sup>2</sup>  | 24.14 m <sup>2</sup>      | 166.13 m |
| SUP. ÚTIL ABIERTA  | 0.00 m <sup>2</sup>  | 19.63 m <sup>2</sup>  | 24.163 m <sup>2</sup>     | 43.79 m  |
| SUP. ÚTIL TOTAL    |                      |                       |                           | 209.92   |
| SUP. CONS. CERRADA | 58.54 m <sup>2</sup> | 113.46 m <sup>2</sup> | 34.81 m²                  | 206.81 n |
| SUP. CONS. ABIERTA | 0.00 m <sup>3</sup>  | 19.99 m <sup>3</sup>  | 26.03 m <sup>2</sup>      | 46.02 m  |
|                    |                      |                       |                           | 252.83 r |