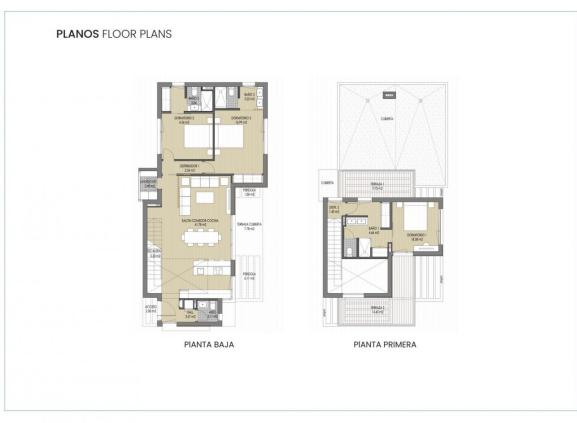

# TIPOLOGIA VILLA SAND (PARCELAS 13 Y 21) PLANTA BAJA Y PRIMERA

|                    | P. BAJA               | P. PRIMERA           | TOTAL                 |
|--------------------|-----------------------|----------------------|-----------------------|
| SUP. ÚTIL CERRADA  | 95.53 m <sup>2</sup>  | 24.14 m <sup>2</sup> | 119.67 m <sup>2</sup> |
| SUP, ÚTIL ABIERTA  | 19.63 m <sup>2</sup>  | 24.16 m²             | 43.79 m <sup>2</sup>  |
| SUP. ÚTIL TOTAL    |                       |                      | 163.46 m              |
| SUP. CONS. CERRADA | 113.46 m <sup>2</sup> | 34.81 m <sup>2</sup> | 148.27 m <sup>3</sup> |
| SUP, CONS. ABIERTA | 19.99 m²              | 26.03 m²             | 46.02 m <sup>2</sup>  |
| SUP. CONS. TOTAL   |                       |                      | 194.29 m              |