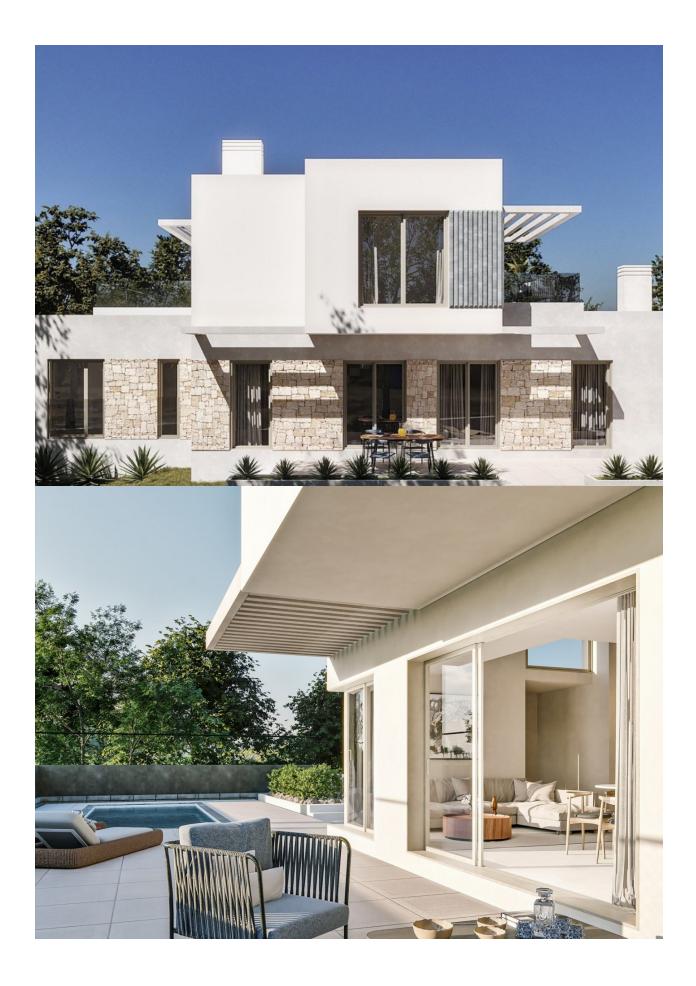

#### **DESCRIPTION**

NEW BUILD VILLAS IN FINESTRAT New Build residential of 30 independent villas of avant-garde design in Sierra Cortina, Finestrat, in the heart of the Costa Blanca, a luxury development where you can enjoy a unique environment of tranquillity. Villas build over 2 floors, has 3 bedrooms, 3 bathrooms, guest toilet, open plan kitchen with lounge, build-in wardrobes, terraces, private garden with the pool and parking space. Residential located in the Sierra Cortina resort complex, ?next to two golf courses, theme parks, a large shopping centre and a few minutes from the beaches of Benidorm. Finestrat located in the Marina Baixa region of the Costa Blanca, close to neighbouring Benidorm and about 40 kilometres from the city of Alicante and the international airport. The village is situated on the mountainside of Puig Campana and offers beautiful views of the mountains, the coast and the Mediterranean Sea.

## JARD RIVIÈRE ET TERRASSES N

- Terrasse ouverte
- Jard RIVER n privée