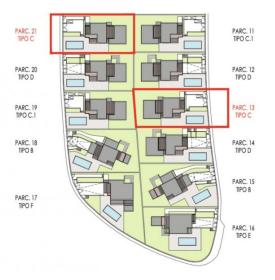

## SUPERFICIE Y UBICACIÓN SURFACE AREA AND LOCATION

# TIPOLOGIA VILLA SAND (PARCELAS 13 Y 21) PLANTA BAJA Y PRIMERA

|                    | P. BAJA               | P. PRIMERA           | TOTAL                 |
|--------------------|-----------------------|----------------------|-----------------------|
| SUP. ÚTIL CERRADA  | 95.53 m <sup>2</sup>  | 24.14 m <sup>2</sup> | 119.67 m <sup>2</sup> |
| SUP, ÚTIL ABIERTA  | 19.63 m <sup>2</sup>  | 24.16 m²             | 43.79 m <sup>2</sup>  |
| SUP. ÚTIL TOTAL    |                       |                      | 163.46 m              |
| SUP. CONS. CERRADA | 113.46 m <sup>2</sup> | 34.81 m <sup>2</sup> | 148.27 m <sup>3</sup> |
| SUP, CONS. ABIERTA | 19.99 m²              | 26.03 m²             | 46.02 m <sup>2</sup>  |
| SUP. CONS. TOTAL   |                       |                      | 194.29 m              |

SUPERFICIES DE PARCELA

ARCEIA II 10 10 20 27

ARCEIA II 10 10 20 450.00 450.00 450.00 550.00 580.00 580.00 580.00 580.00 580.00 580.00 580.00 580.00 580.00 580.00 580.00 580.00 580.00 580.00 580.00 580.00 580.00 580.00 580.00 580.00 580.00 580.00 580.00 580.00 580.00 580.00 580.00 580.00 580.00 580.00 580.00 580.00 580.00 580.00 580.00 580.00 580.00 580.00 580.00 580.00 580.00 580.00 580.00 580.00 580.00 580.00 580.00 580.00 580.00 580.00 580.00 580.00 580.00 580.00 580.00 580.00 580.00 580.00 580.00 580.00 580.00 580.00 580.00 580.00 580.00 580.00 580.00 580.00 580.00 580.00 580.00 580.00 580.00 580.00 580.00 580.00 580.00 580.00 580.00 580.00 580.00 580.00 580.00 580.00 580.00 580.00 580.00 580.00 580.00 580.00 580.00 580.00 580.00 580.00 580.00 580.00 580.00 580.00 580.00 580.00 580.00 580.00 580.00 580.00 580.00 580.00 580.00 580.00 580.00 580.00 580.00 580.00 580.00 580.00 580.00 580.00 580.00 580.00 580.00 580.00 580.00 580.00 580.00 580.00 580.00 580.00 580.00 580.00 580.00 580.00 580.00 580.00 580.00 580.00 580.00 580.00 580.00 580.00 580.00 580.00 580.00 580.00 580.00 580.00 580.00 580.00 580.00 580.00 580.00 580.00 580.00 580.00 580.00 580.00 580.00 580.00 580.00 580.00 580.00 580.00 580.00 580.00 580.00 580.00 580.00 580.00 580.00 580.00 580.00 580.00 580.00 580.00 580.00 580.00 580.00 580.00 580.00 580.00 580.00 580.00 580.00 580.00 580.00 580.00 580.00 580.00 580.00 580.00 580.00 580.00 580.00 580.00 580.00 580.00 580.00 580.00 580.00 580.00 580.00 580.00 580.00 580.00 580.00 580.00 580.00 580.00 580.00 580.00 580.00 580.00 580.00 580.00 580.00 580.00 580.00 580.00 580.00 580.00 580.00 580.00 580.00 580.00 580.00 580.00 580.00 580.00 580.00 580.00 580.00 580.00 580.00 580.00 580.00 580.00 580.00 580.00 580.00 580.00 580.00 580.00 580.00 580.00 580.00 580.00 580.00 580.00 580.00 580.00 580.00 580.00 580.00 580.00 580.00 580.00 580.00 580.00 580.00 580.00 580.00 580.00 580.00 580.00 580.00 580.00 580.00 580.00 580.00 580.00 580.00 580.00 580.00 580.00 580.00 580.00 580.00 580.00 580.00 580.00 580.00