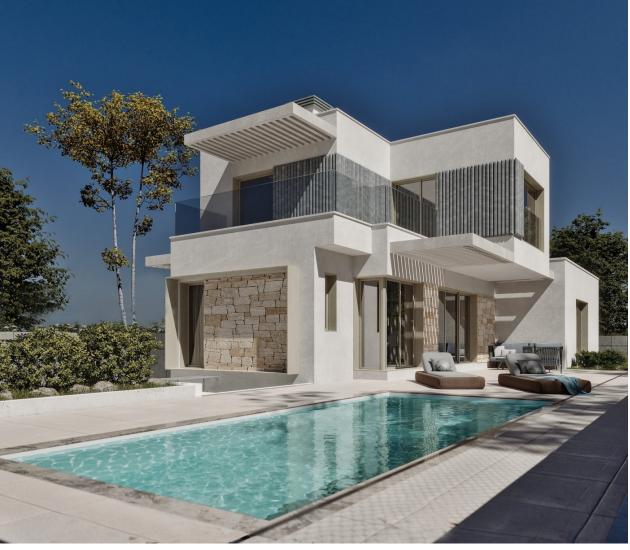

#### **DESCRIPTION**

NEW BUILD VILLAS IN FINESTRAT New Build residential of 30 independent villas of avant-garde design in Sierra Cortina, Finestrat, in the heart of the Costa Blanca, a luxury development where you can enjoy a unique environment of tranquillity. Villas build over 2 floors, has 3 bedrooms, 3 bathrooms, guest toilet, open plan kitchen with lounge, build-in wardrobes, terraces, private garden with the pool and parking space. Residential located in the Sierra Cortina resort complex, ?next to two golf courses, theme parks, a large shopping centre and a few minutes from the beaches of Benidorm. Finestrat located in the Marina Baixa region of the Costa Blanca, close to neighbouring Benidorm and about 40 kilometres from the city of Alicante and the international airport. The village is situated on the mountainside of Puig Campana and offers beautiful views of the mountains, the coast and the Mediterranean Sea.