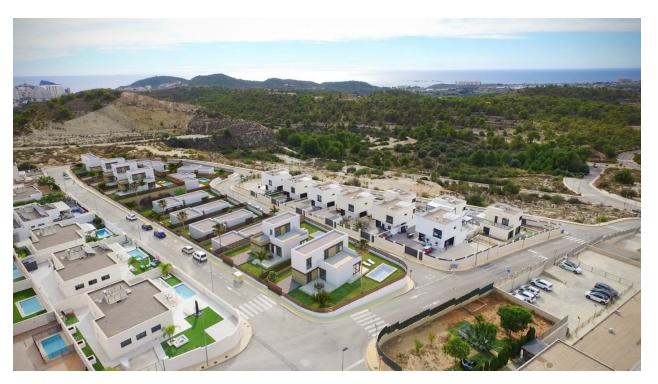

## **DESCRIPTION**

NEW BUILD VILLAS IN FINESTRAT Small new-build residential complex with beautiful villas in Balcón de Finestrat. Villas with 3 bedrooms and 2 bathrooms built on 1 or 2 floors, open kitchen with dining/living room area and with large windows to enjoy both the interior and the large gardens and private pools. It has a parking space on the plot. Its extraordinary views of the Mediterranean Sea will catch you to delight you with unique and unforgettable moments. Residential located in the Balcón de Finestrat, next to two golf courses, theme parks, a large shopping centre and a few minutes from the beaches of Benidorm. Finestrat is located in the Marina Baixa region of the Costa Blanca, near neighbouring Benidorm and about 40 kilometres from the city of Alicante and the international airport. The town is located on the slopes of Puig Campana and offers beautiful views of the mountains, the coast and the Mediterranean Sea.