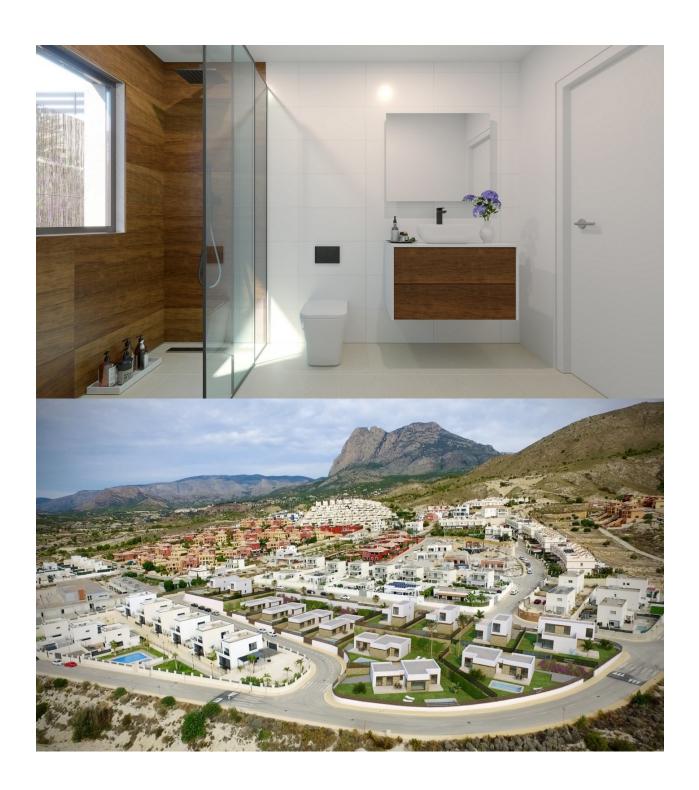

## **DESCRIPTION**

NEW BUILD VILLAS IN FINESTRAT Small new-build residential complex with beautiful villas in Balcón de Finestrat. Villas with 3 bedrooms and 2 bathrooms built on 1 or 2 floors, open kitchen with dining/living room area and with large windows to enjoy both the interior and the large gardens and private pools. It has a parking space on the plot. Its extraordinary views of the Mediterranean Sea will catch you to delight you with unique and unforgettable moments. Residential located in the Balcón de Finestrat, next to two golf courses, theme parks, a large shopping centre and a few minutes from the beaches of Benidorm. Finestrat is located in the Marina Baixa region of the Costa Blanca, near neighbouring Benidorm and about 40 kilometres from the city of Alicante and the international airport. The town is located on the slopes of Puig Campana and offers beautiful views of the mountains, the coast and the Mediterranean Sea.