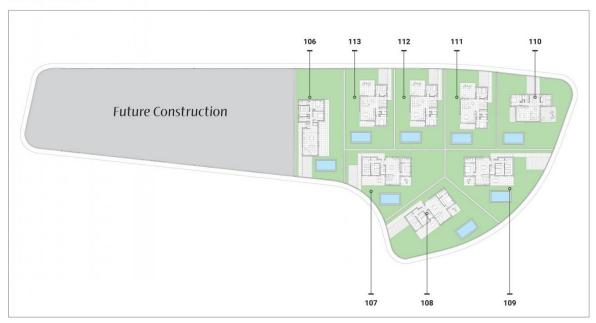

## **EXTRA**

• Porte de sécurité

Plot Sizes

| Num. | Plot   | Built  |
|------|--------|--------|
| 106  | 554,00 | 114,5  |
| 107  | 498,00 | 111,50 |
| 108  | 539,00 | 111,50 |
| 109  | 527.00 | 111.50 |

| Num. | Plot   | Built  |
|------|--------|--------|
| 110  | 507,00 | 139,90 |
| 111  | 417,00 | 122,70 |
| 112  | 413,00 | 122,70 |
| 113  | 413,00 | 122,70 |

All measures are expressed in M2.

"OUR EXPERIENCE IS YOUR GUARANTEE"