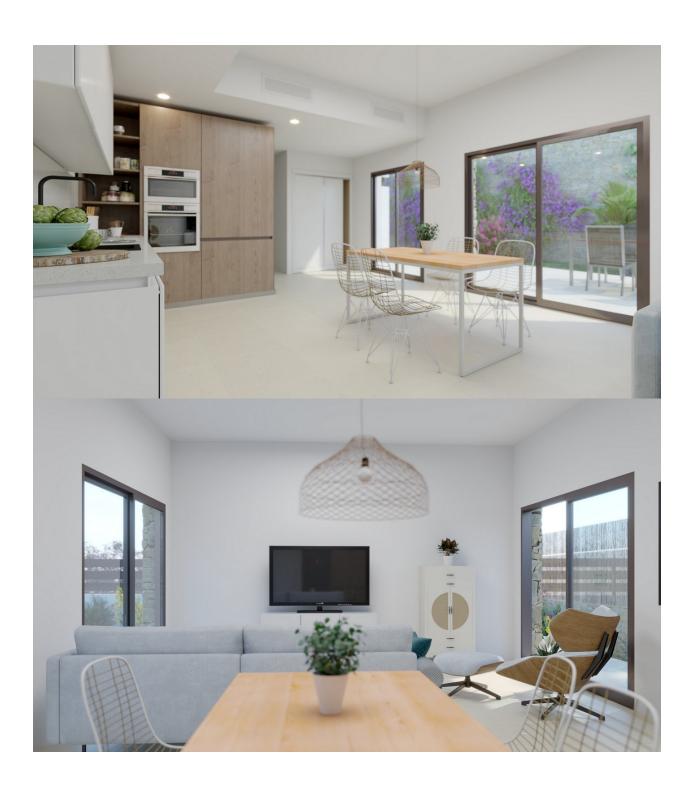

## **DESCRIPTION**

NEW BUILD VILLAS IN FINESTRAT Small new-build residential complex with beautiful villas in Balcón de Finestrat. Villas with 3 bedrooms and 2 bathrooms built on 1 or 2 floors, open kitchen with dining/living room area and with large windows to enjoy both the interior and the large gardens and private pools. It has a parking space on the plot. Its extraordinary views of the Mediterranean Sea will catch you to delight you with unique and unforgettable moments. Residential located in the Balcón de Finestrat, next to two golf courses, theme parks, a large shopping centre and a few minutes from the beaches of Benidorm. Finestrat is located in the Marina Baixa region of the Costa Blanca, near neighbouring Benidorm and about 40 kilometres from the city of Alicante and the international airport. The town is located on the slopes of Puig Campana and offers beautiful views of the mountains, the coast and the Mediterranean Sea.