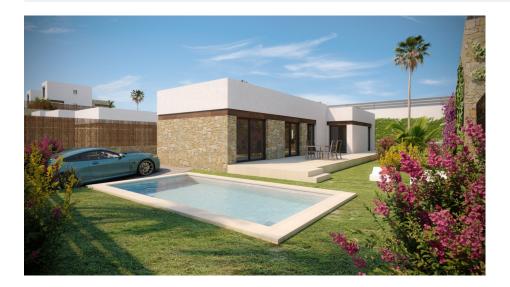

## **DESCRIPTION**

NEW BUILD VILLAS IN FINESTRAT Small new-build residential complex with beautiful villas in Balcón de Finestrat. Villas with 3 bedrooms and 2 bathrooms built on 1 or 2 floors, open kitchen with dining/living room area and with large windows to enjoy both the interior and the large gardens and private pools. It has a parking space on the plot. Its extraordinary views of the Mediterranean Sea will catch you to delight you with unique and unforgettable moments. Residential located in the Balcón de Finestrat, next to two golf courses, theme parks, a large shopping centre and a few minutes from the beaches of Benidorm. Finestrat is located in the Marina Baixa region of the Costa Blanca, near neighbouring Benidorm and about 40 kilometres from the city of Alicante and the international airport. The town is located on the slopes of Puig Campana and offers beautiful views of the mountains, the coast and the Mediterranean Sea.