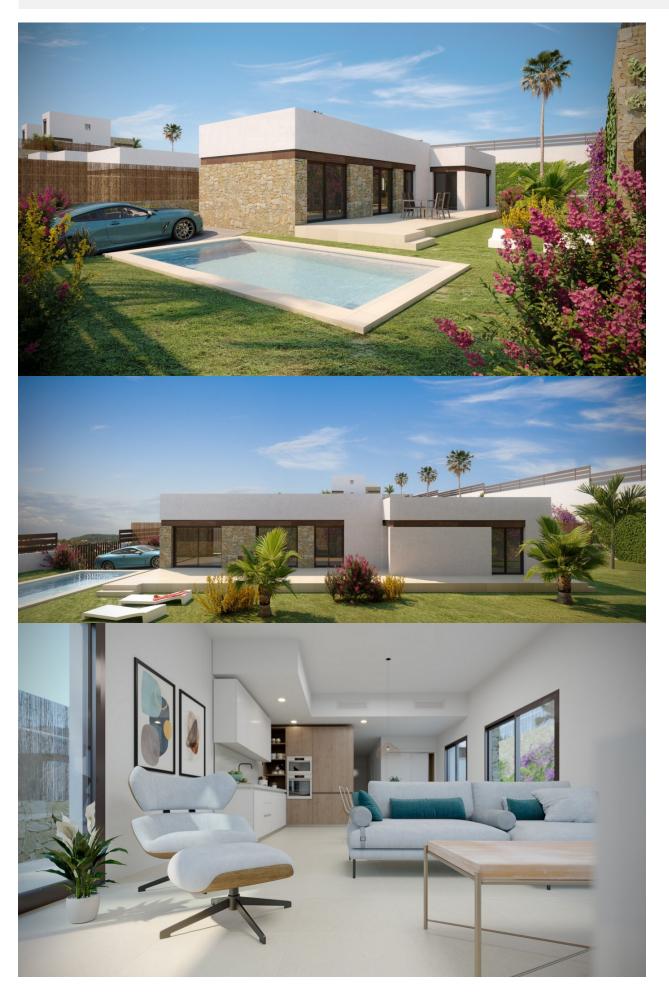

## **DESCRIPTION**

NEW BUILD VILLAS IN FINESTRAT Small new-build residential complex with beautiful villas in Balcón de Finestrat. Villas with 3 bedrooms and 2 bathrooms built on 1 or 2 floors, open kitchen with dining/living room area and with large windows to enjoy both the interior and the large gardens and private pools. It has a parking space on the plot. Its extraordinary views of the Mediterranean Sea will catch you to delight you with unique and unforgettable moments. Residential located in the Balcón de Finestrat, next to two golf courses, theme parks, a large shopping centre and a few minutes from the beaches of Benidorm. Finestrat is located in the Marina Baixa region of the Costa Blanca, near neighbouring Benidorm and about 40 kilometres from the city of Alicante and the international airport. The town is located on the slopes of Puig Campana and offers beautiful views of the mountains, the coast and the Mediterranean Sea.