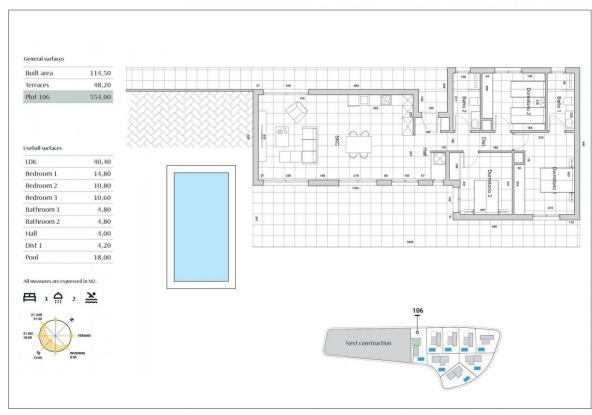

REF: # 10287 FINESTRAT

| INFO             |           |
|------------------|-----------|
| PRIX:            | 495.000 € |
| TYPE:            | Villa     |
| CITY:            | Finestrat |
| CHAMBRES:        | 3         |
| Ba ENFANTS:      | 2         |
| Built ( m2 ):    | 114       |
| pas ( m2 ):      | 554       |
| Terrasse ( m2 ): | -         |
| A ENFANTS:       | -         |
| de plante:       | -         |
| MESSAGE          | -         |

## **EXTRA**

• Porte de sécurité

Plot Sizes

| Num. | Plot   | Built  |
|------|--------|--------|
| 106  | 554,00 | 114,5  |
| 107  | 498,00 | 111,50 |
| 108  | 539,00 | 111,50 |
| 109  | 527.00 | 111.50 |