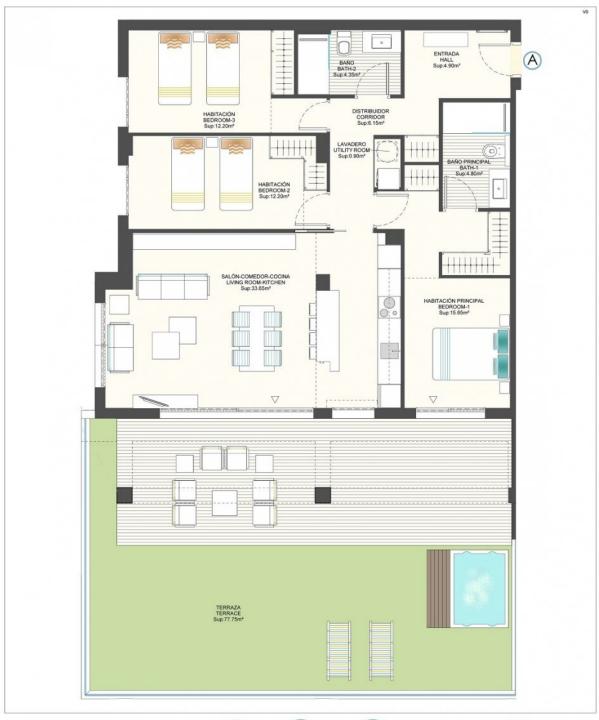

## TOTAL SUP. ÚTIL / LIVING AREA:

Sup.útil vivienda / Property:

Sup.útil terrazas y patios cubiertos / terrace\_covered: Sup.útil terrazas y patios descubiertos / terrace\_uncovered:

TOTAL SUP. CONSTRUIDA C.T / BUILD AREA t.i: