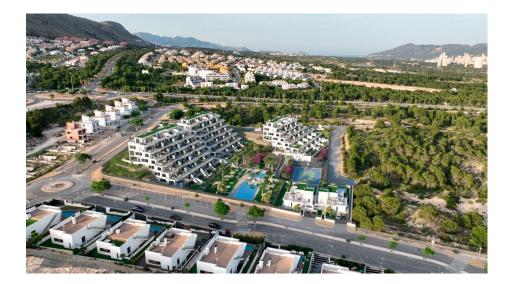

## **DESCRIPTION**

NEW BUILD RESIDENTIAL COMPLEX IN FINESTRAT WITH THE SEA VIEWS New Build luxury residential complex in Finestrat. Complex consists of duplexes, apartments, penthouses and independent villas. The complex consists of 3 blocks: 2 blocks of 7 floors and 1 of 5. Individual villas with private swimming pool. Beautiful apartments with 2 and 3 bedrooms, 2 bathrooms, open plan kitchen with the lounge area, fitted wardrobes, terrace. Each property comes with underground parking space and storeroom. Closed luxury complex with communal areas, sea and Benidorm skyline views located few kilometres from the bustling beach life, shopping centre and sandy beaches. The delivery of the complex is April 2025. The complex consist: Community swimming pool 200 m<sup>2</sup> Heated indoor swimming pool Playground Sports area Padel Underground parking Storage room Elevator Finestrat located in the Marina Baixa region of the Costa Blanca, close to neighbouring Benidorm and about 40 kilometres from the city of Alicante and the international airport. The village is situated on the mountainside of Puig Campana and offers beautiful views of the mountains, the coast and the Mediterranean Sea. Benidorm is just a five-minute drive from the properties and offers all the services you would need including shops,

bars, restaurants, supermarkets, banks, pharmacies and several private international schools. Close to the beaches of Levante, Poniente and Cala de Finestrat, with more than 6km in length that are among the best in Europe awarded by the European Union with Blue Flags. All leisure services such as the theme parks of Aqua Natura, Terra Mítica, Terra Natura, Aqualandia and Mundomar, Sierra Cortina and Villaitana Golf courses, hiking and climbing in Puig Campana an incomparable natural setting or enjoy of nautical sports.