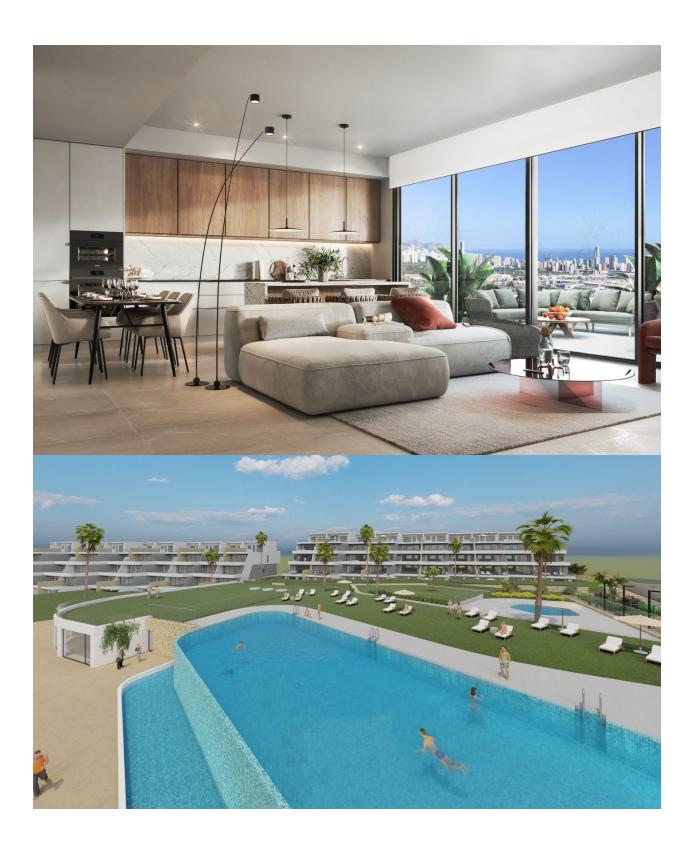

## **DESCRIPTION**

NEW BUILD LUXURY RESIDENTIAL COMPLEX WITH SEA VIEWS IN FINESTRAT New Build Luxury residential complex of bungalow apartments, duplexes and penthouses in Finestrat. Beautiful penthouse has 2 bedrooms 2 bathrooms, open plan kitchen with the lounge area, fitted wardrobes and big terrace with incredible views of the Benidorm skyline. Each property has private parking space and storeroom. A complex with large common areas: -Infinity pool -Paddle courts -Covered heated pool -Gym -Meeting room and shared work -A large pedestrian and bicycle path that runs through all the common spaces. -Large masses of vegetation This development is perfectly located in a natural enclave of the Costa Blanca and offers incredible views of the Benidorm skyline, Finestrat cove and El Puig Campana. Benidorm is just a fiveminute drive from the properties and offers all the services you would need including shops, bars, restaurants, supermarkets, banks, pharmacies and several private international schools. Close to the beaches of Levante, Poniente and Cala de Finestrat, with more than 6km in length that are among the best in Europe awarded by the European Union with Blue Flags. All leisure services such as the theme parks of

Aqua Natura, Terra Mítica, Terra Natura, Aqualandia and Mundomar, Sierra Cortina and Villaitana Golf courses, hiking and climbing in Puig Campana an incomparable natural setting or enjoy of nautical sports. Distance to the sea 4 km, to the airport 26 km and to the golf 1km. Complex located 40 minutes from Alicante airport.