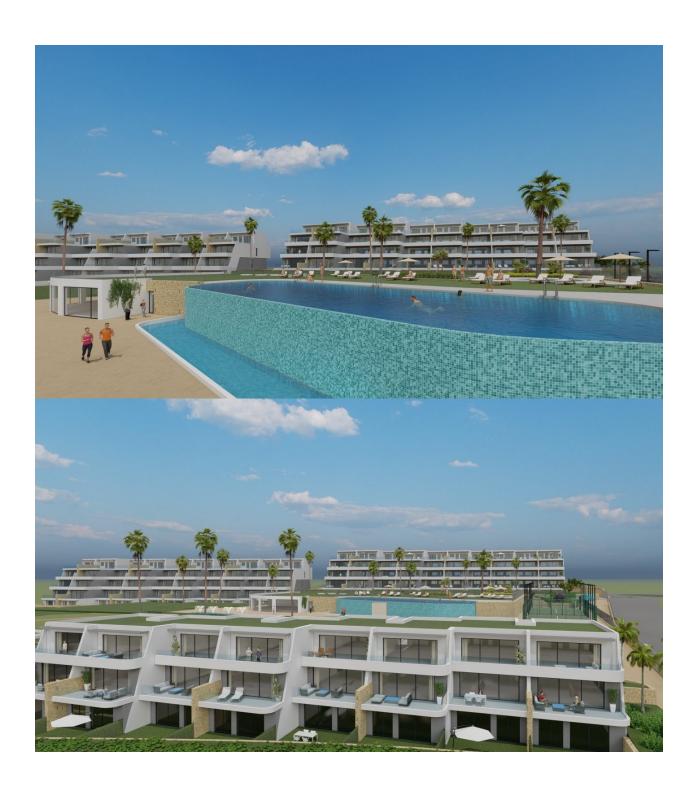

## **DESCRIPTION**

NEW BUILD LUXURY RESIDENTIAL COMPLEX WITH SEA VIEWS IN FINESTRAT New Build Luxury residential complex of bungalow apartments, duplexes and penthouses in Finestrat. Beautiful penthouse has 2 bedrooms 2 bathrooms, open plan kitchen with the lounge area, fitted wardrobes and big terrace with incredible views of the Benidorm skyline. Each property has private parking space and storeroom. A complex with large common areas: -Infinity pool -Paddle courts -Covered heated pool -Gym -Meeting room and shared work -A large pedestrian and bicycle path that runs through all the common spaces. -Large masses of vegetation This development is perfectly located in a natural enclave of the Costa Blanca and offers incredible views of the Benidorm skyline, Finestrat cove and El Puig Campana. Benidorm is just a fiveminute drive from the properties and offers all the services you would need including shops, bars, restaurants, supermarkets, banks, pharmacies and several private international schools. Close to the beaches of Levante, Poniente and Cala de Finestrat, with more than 6km in length that are among the best in Europe awarded by the European Union with Blue Flags. All leisure services such as the theme parks of

Aqua Natura, Terra Mítica, Terra Natura, Aqualandia and Mundomar, Sierra Cortina and Villaitana Golf courses, hiking and climbing in Puig Campana an incomparable natural setting or enjoy of nautical sports. Distance to the sea 4 km, to the airport 26 km and to the golf 1km. Complex located 40 minutes from Alicante airport.