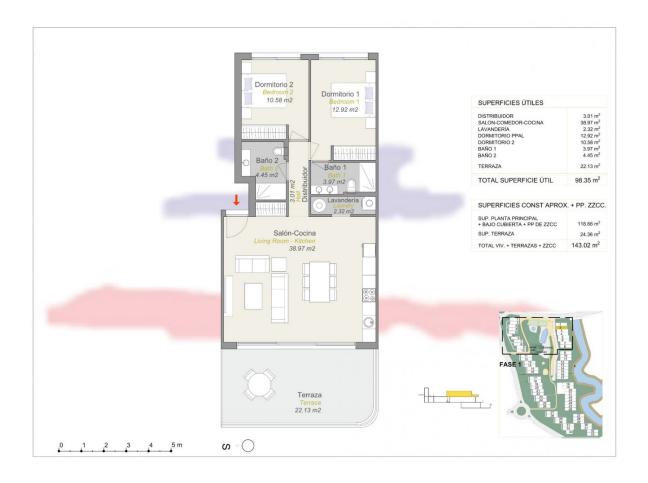

REF: # 10269 FINESTRAT

| INFO             |           |
|------------------|-----------|
| PRIX:            | 590.000€  |
| TYPE:            |           |
| CITY:            | Finestrat |
| CHAMBRES:        | 2         |
| Ba ENFANTS:      | 2         |
| Built ( m2 ):    | 118       |
| pas ( m2 ):      | -         |
| Terrasse ( m2 ): | -         |
| A ENFANTS:       | -         |
| de plante:       | -         |
| MESSAGE          | 330.000 € |

## **DESCRIPTION**

NEW BUILD LUXURY RESIDENTIAL COMPLEX WITH SEA VIEWS IN FINESTRAT New Build Luxury residential complex of bungalow apartments, duplexes and penthouses in Finestrat. Beautiful penthouse has 2 bedrooms 2 bathrooms, open plan kitchen with the lounge area, fitted wardrobes and big terrace with incredible views of the Benidorm skyline. Each property has private parking space and storeroom. A complex with large common areas: -Infinity pool -Paddle courts -Covered heated pool -Gym -Meeting room and shared work -A large pedestrian and bicycle path that runs through all the common spaces. -Large masses of vegetation This development is perfectly located in a natural enclave of the Costa Blanca and offers incredible views of the Benidorm skyline, Finestrat cove and El Puig Campana. Benidorm is just a fiveminute drive from the properties and offers all the services you would need including shops, bars, restaurants, supermarkets, banks, pharmacies and several private international schools. Close to the beaches of Levante, Poniente and Cala de Finestrat, with more than 6km in length that are among the best in Europe awarded by the European Union with Blue Flags. All leisure services such as the theme parks of