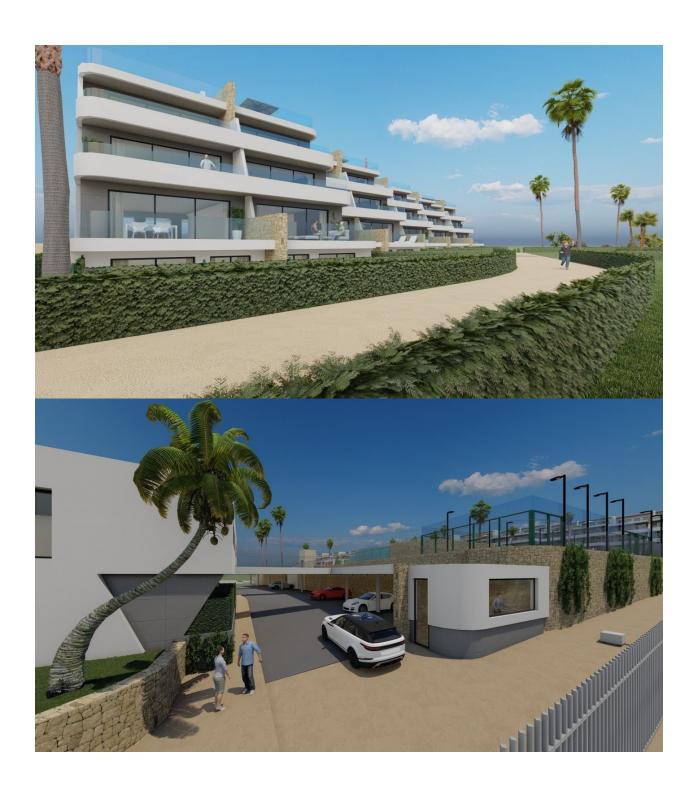

## **DESCRIPTION**

NEW BUILD LUXURY RESIDENTIAL COMPLEX WITH SEA VIEWS IN FINESTRAT New Build Luxury residential complex of bungalow apartments, duplexes and penthouses in Finestrat. Beautiful penthouse has 2 bedrooms 2 bathrooms, open plan kitchen with the lounge area, fitted wardrobes and big terrace with incredible views of the Benidorm skyline. Each property has private parking space and storeroom. A complex with large common areas: -Infinity pool -Paddle courts -Covered heated pool -Gym -Meeting room and shared work -A large pedestrian and bicycle path that runs through all the common spaces. -Large masses of vegetation This development is perfectly located in a natural enclave of the Costa Blanca and offers incredible views of the Benidorm skyline, Finestrat cove and El Puig Campana. Benidorm is just a fiveminute drive from the properties and offers all the services you would need including shops, bars, restaurants, supermarkets, banks, pharmacies and several private international schools. Close to the beaches of Levante, Poniente and Cala de Finestrat, with more than 6km in length that are among the best in Europe awarded by the European Union with Blue Flags. All leisure services such as the theme parks of

Aqua Natura, Terra Mítica, Terra Natura, Aqualandia and Mundomar, Sierra Cortina and Villaitana Golf courses, hiking and climbing in Puig Campana an incomparable natural setting or enjoy of nautical sports. Distance to the sea 4 km, to the airport 26 km and to the golf 1km. Complex located 40 minutes from Alicante airport.