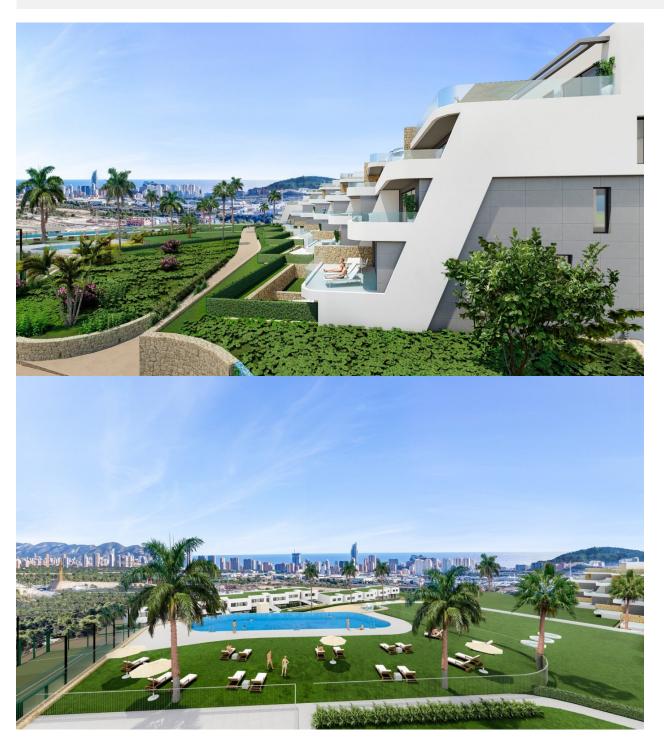

## **DESCRIPTION**

NEW BUILD LUXURY RESIDENTIAL COMPLEX WITH SEA VIEWS IN FINESTRAT New Build Luxury residential complex of bungalow apartments, duplexes and penthouses in Finestrat. Beautiful penthouse has 2 bedrooms 2 bathrooms, open plan kitchen with the lounge area, fitted wardrobes and big terrace with incredible views of the Benidorm skyline. Each property has private parking space and storeroom. A complex with large common areas: -Infinity pool -Paddle courts -Covered heated pool -Gym -Meeting room and shared work -A large pedestrian and bicycle path that runs through all the common spaces. -Large masses of vegetation This development is perfectly located in a natural enclave of the Costa Blanca and offers incredible views of the Benidorm skyline, Finestrat cove and El Puig Campana. Benidorm is just a fiveminute drive from the properties and offers all the services you would need including shops, bars, restaurants, supermarkets, banks, pharmacies and several private international schools. Close to the beaches of Levante, Poniente and Cala de Finestrat, with more than 6km in length that are among the best in Europe awarded by the European Union with Blue Flags. All leisure services such as the theme parks of

Aqua Natura, Terra Mítica, Terra Natura, Aqualandia and Mundomar, Sierra Cortina and Villaitana Golf courses, hiking and climbing in Puig Campana an incomparable natural setting or enjoy of nautical sports. Distance to the sea 4 km, to the airport 26 km and to the golf 1km. Complex located 40 minutes from Alicante airport.