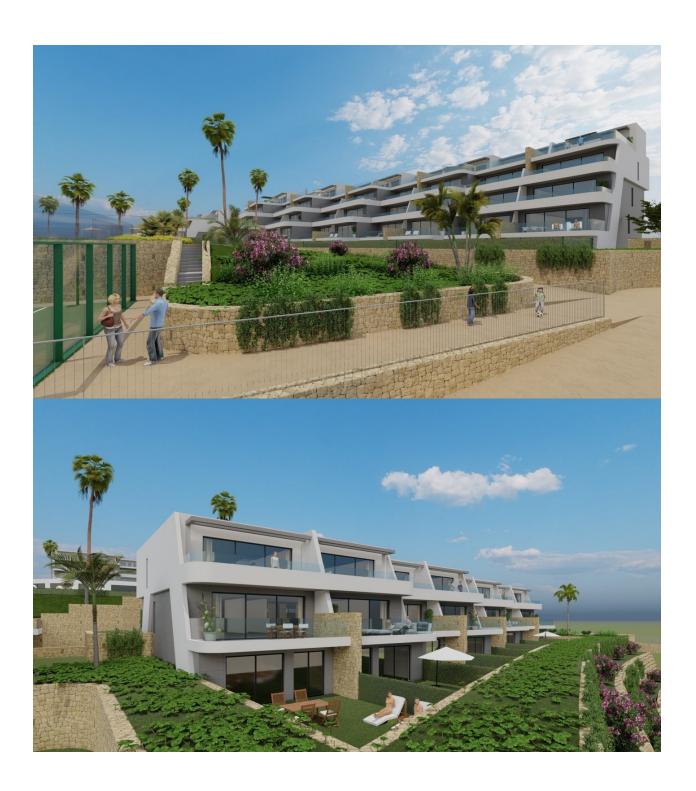

## **DESCRIPTION**

NEW BUILD LUXURY RESIDENTIAL COMPLEX WITH SEA VIEWS IN FINESTRAT New Build Luxury residential complex of bungalow apartments, duplexes and penthouses in Finestrat. Beautiful penthouse has 2 bedrooms 2 bathrooms, open plan kitchen with the lounge area, fitted wardrobes and big terrace with incredible views of the Benidorm skyline. Each property has private parking space and storeroom. A complex with large common areas: -Infinity pool -Paddle courts -Covered heated pool -Gym -Meeting room and shared work -A large pedestrian and bicycle path that runs through all the common spaces. -Large masses of vegetation This development is perfectly located in a natural enclave of the Costa Blanca and offers incredible views of the Benidorm skyline, Finestrat cove and El Puig Campana. Benidorm is just a fiveminute drive from the properties and offers all the services you would need including shops, bars, restaurants, supermarkets, banks, pharmacies and several private international schools. Close to the beaches of Levante, Poniente and Cala de Finestrat, with more than 6km in length that are among the best in Europe awarded by the European Union with Blue Flags. All leisure services such as the theme parks of

Aqua Natura, Terra Mítica, Terra Natura, Aqualandia and Mundomar, Sierra Cortina and Villaitana Golf courses, hiking and climbing in Puig Campana an incomparable natural setting or enjoy of nautical sports. Distance to the sea 4 km, to the airport 26 km and to the golf 1km. Complex located 40 minutes from Alicante airport.