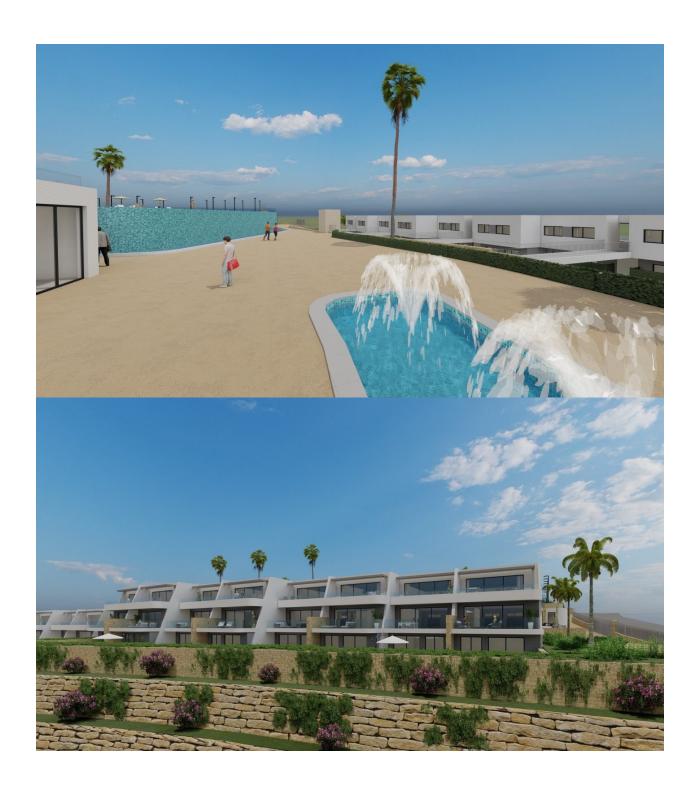

## **DESCRIPTION**

NEW BUILD LUXURY RESIDENTIAL COMPLEX WITH SEA VIEWS IN FINESTRAT New Build Luxury residential complex of bungalow apartments, duplexes and penthouses in Finestrat. Beautiful penthouse has 2 bedrooms 2 bathrooms, open plan kitchen with the lounge area, fitted wardrobes and big terrace with incredible views of the Benidorm skyline. Each property has private parking space and storeroom. A complex with large common areas: -Infinity pool -Paddle courts -Covered heated pool -Gym -Meeting room and shared work -A large pedestrian and bicycle path that runs through all the common spaces. -Large masses of vegetation This development is perfectly located in a natural enclave of the Costa Blanca and offers incredible views of the Benidorm skyline, Finestrat cove and El Puig Campana. Benidorm is just a fiveminute drive from the properties and offers all the services you would need including shops, bars, restaurants, supermarkets, banks, pharmacies and several private international schools. Close to the beaches of Levante, Poniente and Cala de Finestrat, with more than 6km in length that are among the best in Europe awarded by the European Union with Blue Flags. All leisure services such as the theme parks of

Aqua Natura, Terra Mítica, Terra Natura, Aqualandia and Mundomar, Sierra Cortina and Villaitana Golf courses, hiking and climbing in Puig Campana an incomparable natural setting or enjoy of nautical sports. Distance to the sea 4 km, to the airport 26 km and to the golf 1km. Complex located 40 minutes from Alicante airport.