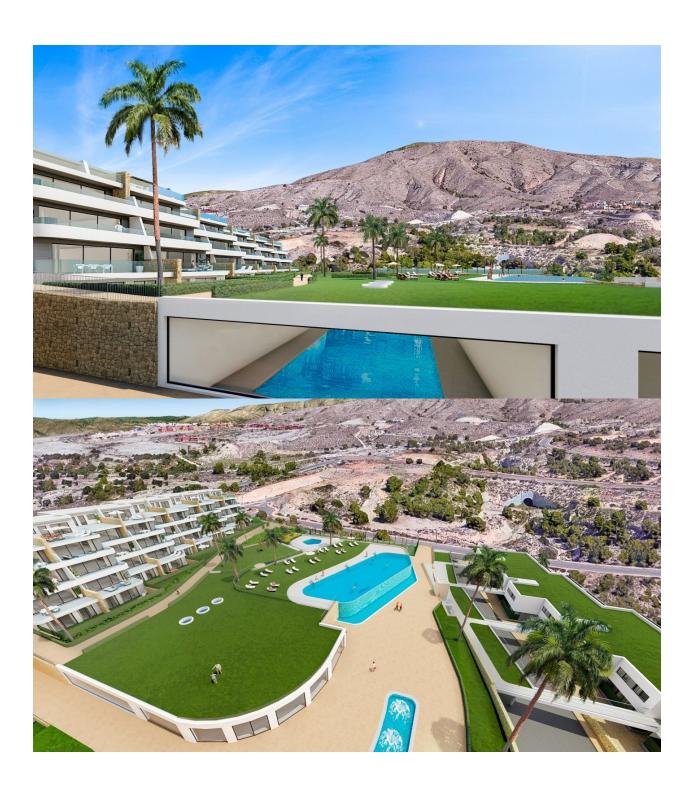

## **DESCRIPTION**

NEW BUILD LUXURY RESIDENTIAL COMPLEX WITH SEA VIEWS IN FINESTRAT New Build Luxury residential complex of bungalow apartments, duplexes and penthouses in Finestrat. Beautiful penthouse has 2 bedrooms 2 bathrooms, open plan kitchen with the lounge area, fitted wardrobes and big terrace with incredible views of the Benidorm skyline. Each property has private parking space and storeroom. A complex with large common areas: -Infinity pool -Paddle courts -Covered heated pool -Gym -Meeting room and shared work -A large pedestrian and bicycle path that runs through all the common spaces. -Large masses of vegetation This development is perfectly located in a natural enclave of the Costa Blanca and offers incredible views of the Benidorm skyline, Finestrat cove and El Puig Campana. Benidorm is just a fiveminute drive from the properties and offers all the services you would need including shops, bars, restaurants, supermarkets, banks, pharmacies and several private international schools. Close to the beaches of Levante, Poniente and Cala de Finestrat, with more than 6km in length that are among the best in Europe awarded by the European Union with Blue Flags. All leisure services such as the theme parks of

Aqua Natura, Terra Mítica, Terra Natura, Aqualandia and Mundomar, Sierra Cortina and Villaitana Golf courses, hiking and climbing in Puig Campana an incomparable natural setting or enjoy of nautical sports. Distance to the sea 4 km, to the airport 26 km and to the golf 1km. Complex located 40 minutes from Alicante airport.